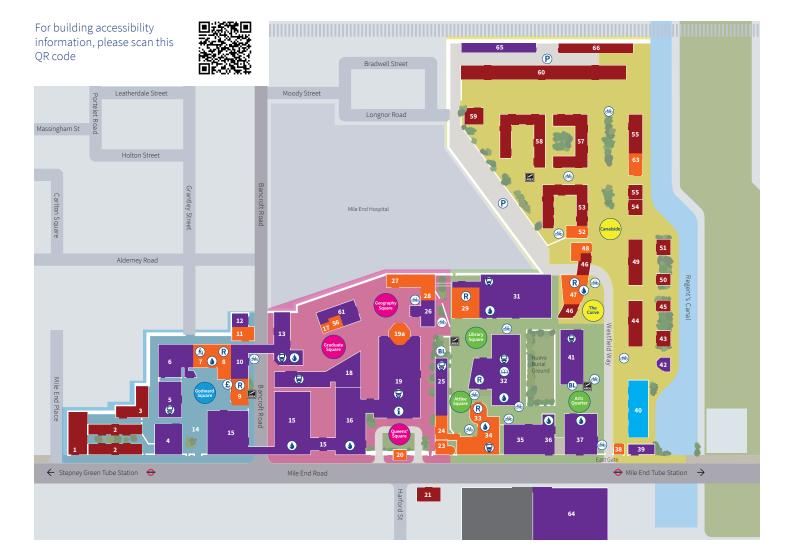

## **Mile End Campus**

| Educational/Research                          |    |
|-----------------------------------------------|----|
| ArtsOne                                       | 37 |
| ArtsTwo                                       | 35 |
| Arts Research Centre                          | 39 |
| Bancroft Building                             | 31 |
| Bancroft Road<br>Teaching Rooms               | 10 |
| Peter Landin Building<br>(Computer Science)   | 6  |
| Engineering Building                          | 15 |
| G.E. Fogg Building                            | 13 |
| G.O. Jones Building                           | 25 |
| Geography                                     | 26 |
| Graduate Centre                               | 18 |
| Informatics Teaching<br>Laboratories          | 5  |
| Joseph Priestley Building                     | 41 |
| Library (A)                                   | 32 |
| Law                                           | 36 |
| Lock-keeper's Cottage                         | 42 |
| Mathematical Sciences                         | 4  |
| Occupational Health<br>and Safety Directorate | 12 |
| People's Palace/Great Hall                    | 16 |
| Queens' Building (i)                          | 19 |
| Scape Building                                | 64 |
| Scape Canalside                               |    |
| Teaching Rooms                                | 65 |
| Temporary Building                            | 61 |

| •                                |    |
|----------------------------------|----|
| Residential                      |    |
| Albert Stern Cottages            | 3  |
| Albert Stern House               | 1  |
| Beaumont Court                   | 53 |
| Chapman House                    | 43 |
| Chesney House                    | 45 |
| Creed Court                      | 57 |
| France House                     | 55 |
| Feilden House                    | 46 |
| Hatton House                     | 40 |
| Ifor Evans Place                 | 2  |
| Lindop House                     | 21 |
| Lodge House                      | 50 |
| Lynden House                     | 59 |
| Maurice Court                    | 58 |
| Maynard House                    | 44 |
| Pooley House                     | 60 |
| Selincourt House                 | 51 |
| Scape Canalside (Residents only) | 66 |
| Varey House                      | 49 |
| Reception                        | 54 |
|                                  |    |
| Facilities                       |    |
| Advice and Counselling Service   | 27 |
| Canalside                        | 63 |
| Careers Centre                   | 19 |
| Clock Tower                      | 20 |
| CopyShop                         | 56 |

| The Curve (R)                   | 47  |
|---------------------------------|-----|
| Disability and Dyslexia Service | 31  |
| Drapers' Bar and Kitchen (R)    | 8   |
| Ground Café (R)                 | 33  |
| The Nest                        | 24  |
| Housing Hub                     | 48  |
| IT Services                     | 19  |
| Mucci's R                       | 29  |
| Occupational Health Service/    |     |
| Student Health Service          | 28  |
| Octagon                         | 19a |
| Portering and Postal Services   | 17  |
| Qmotion Sport & Fitness Centre  |     |
| Sports Hall 🙍                   | 7   |
| Security                        | 38  |
| St Benet's Chaplaincy           | 23  |
| Student Enquiry Centre          | 19  |
| Student Union Hub and           |     |
| Multi Faith Rooms (🐠            | 34  |
| Union Shop (R)                  | 9   |
| Village Shop                    | 52  |
| Westfield Nursery               | 11  |

| Building closed for |    |
|---------------------|----|
| major refurbishment | 40 |
|                     |    |

## (i) Information

Visitors who require further information or assistance should please go to the main reception in the Queens' Building.

The smoking of cigarettes or tobacco products are **only** permitted at designated smoking areas / shelters indicated on this map.

Electronic cigarettes permitted on outside spaces **only**.

These premises are alarmed and monitored by CCTV; please call Security on +44 (0)20 7882 5000 for more information.

## Key

(a) Library/bookshop

Fitness centre

Refreshment:
Bar/Eatery/Coffee place

P Staff car park

Bicycle parking

(BL) Bicycle lockers

£ Cash machine

Water fountain

Smoking area/shelter

( Gender-neutral toilet