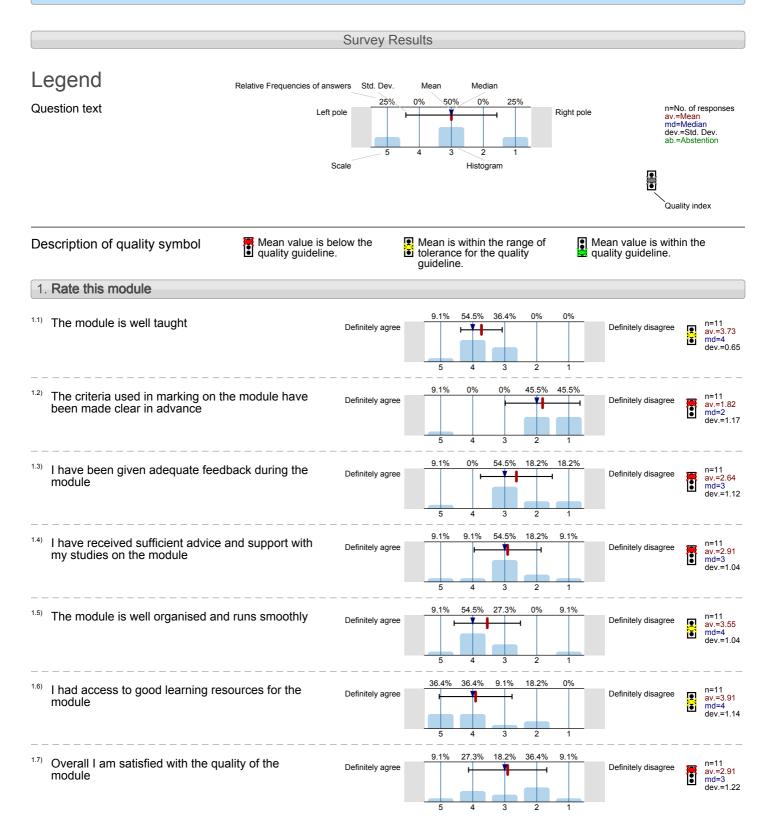

## Blizard Institute Cellular and Molecular Neuroscience (ICM6012) No. of responses = 11 (100%)