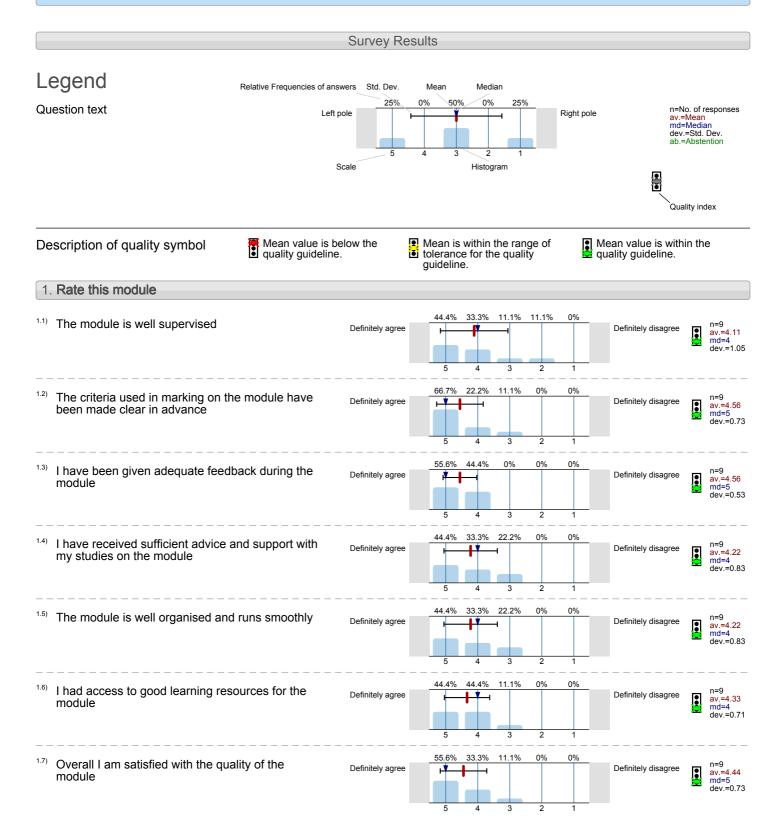

## **Blizard Institute** Neuroscience Research Project (ICM6016) No. of responses = 9 (81.82%)