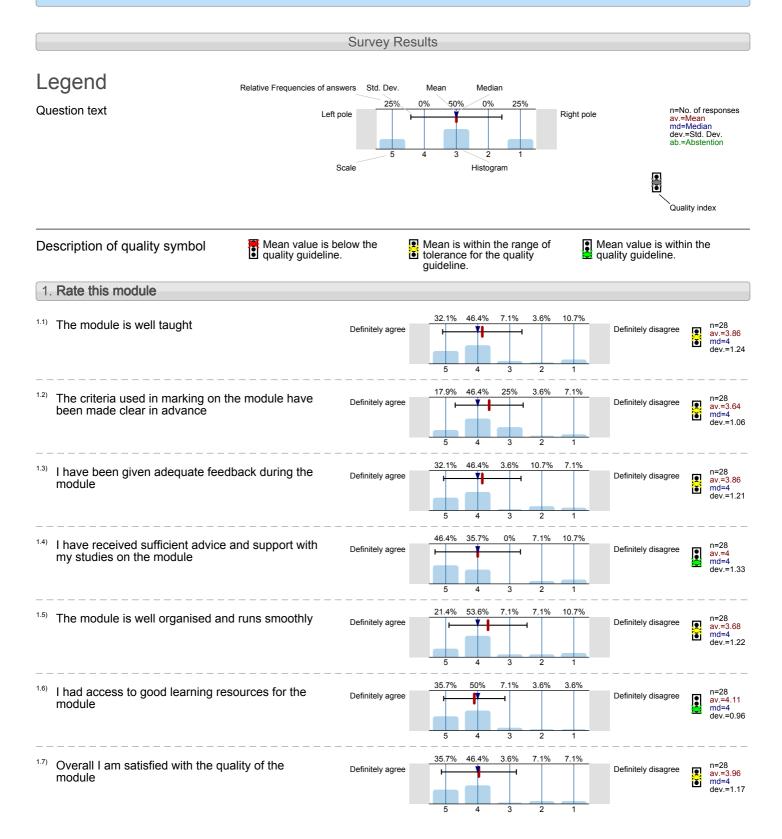

br>module                    | esources for the              | Definitely agree                     | 18%                             | 57.4% 21.39<br>4 3                   | 2                | 0%         | Definitely disagree                  | e <b>o</b>                                          | n=61<br>av.=3.9<br>md=4<br>dev.=0.7  |
| <sup>1.7)</sup> Overall I am satisfied with the qu<br>module                  | uality of the                 | Definitely agree                     | 6.6%                            | 70.5% 23%                            | 0%               | 0%         | Definitely disagree                  | e                                                   | n=61<br>av.=3.84<br>md=4<br>dev.=0.5 |

#### Medicine Metabolism 3A (MET3A) No. of responses = 28 (26.42%)





### Medicine Metabolism 3B (MET3B) No. of responses = 34 (32.08%)



|                                                                               | Surve                                            | ey Results                                                                            |                                       |                                                                                           |
|-------------------------------------------------------------------------------|--------------------------------------------------|---------------------------------------------------------------------------------------|---------------------------------------|-------------------------------------------------------------------------------------------|
| Legend<br>Question te