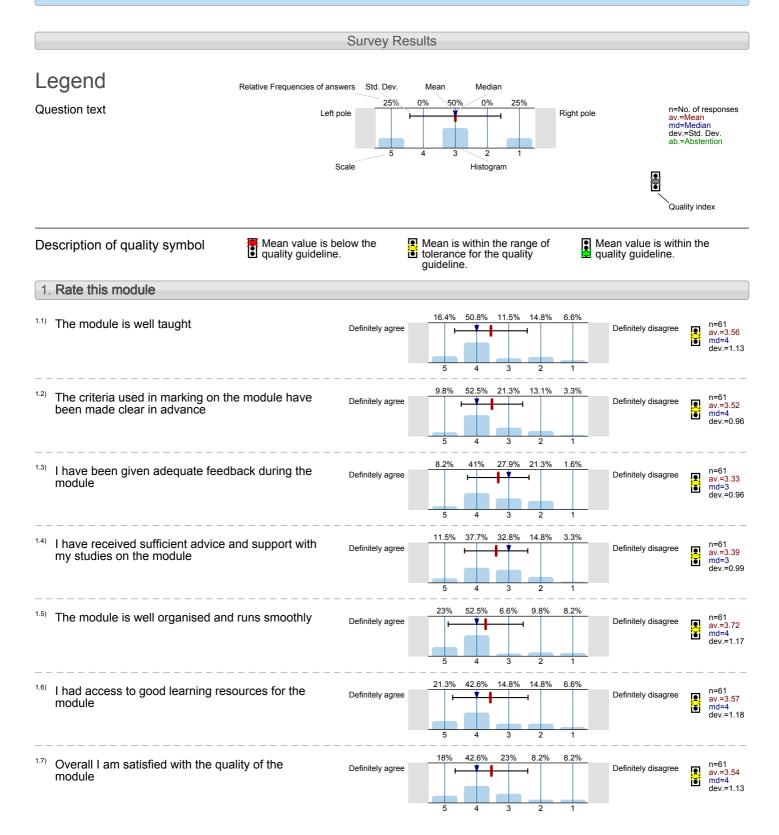

### Medicine Metabolism 1 (MET1) No. of responses = 61 (22.34%)

|                                                                               |                               | Survey Re                            | esults                          |                                      |                  |            |                                      |                                                     |                                      |
|-------------------------------------------------------------------------------|-------------------------------|--------------------------------------|---------------------------------|--------------------------------------|------------------|------------|--------------------------------------|-----------------------------------------------------|--------------------------------------|
| Legend<br>Question text                                                       | Relative Frequencies of a     | answers Std. Dev.<br>25%<br>eft pole | Mean<br>0% 509<br>4 3           |                                      | 5%               | Right pole |                                      | No. of f<br>v=Mear<br>d=Medi<br>v.=Std.<br>o.=Abste | an<br>Dev.<br>ention                 |
| Description of quality symbol                                                 | Mean value is quality guideli | below the<br>ne.                     | Mean is<br>toleranc<br>guidelin | within the ra<br>e for the qua<br>e. | ange of<br>ality | 💽 M        | ean value is wi<br>uality guideline. | thin th                                             | e                                    |
| 1. Rate this module                                                           |                               |                                      |                                 |                                      |                  |            |                                      |                                                     |                                      |
| <sup>1.1)</sup> The module is well taught                                     |                               | Definitely agree                     | 18%                             | 62.3% 16.4%                          | 2                | 0%         | Definitely disagree                  | e<br>I                                              | n=61<br>av.=3.95<br>md=4<br>dev.=0.6 |
| <sup>1.2)</sup> The criteria used in marking on been made clear in advance    | the module have               | Definitely agree                     | 4.9%                            | 49.2% 21.3%                          | 24.6%            | 0%         | Definitely disagree                  |                                                     | n=61<br>av.=3.34<br>md=4<br>dev.=0.9 |
| <sup>1.3)</sup> I have been given adequate fee<br>module                      | dback during the              | Definitely agree                     | 4.9%                            | 37.7% 41%<br>41%<br>4 3              | 16.4%            | 0%         | Definitely disagree                  | e                                                   | n=61<br>av.=3.31<br>md=3<br>dev.=0.8 |
| <sup>1.4)</sup> I have received sufficient advice<br>my studies on the module | and support with              | Definitely agree                     | 8.2%                            | 57.4% 26.29<br>4 3                   | 8.2%             | 0%         | Definitely disagree                  | e – – –                                             | n=61<br>av.=3.66<br>md=4<br>dev.=0.7 |
| <sup>1.5)</sup> The module is well organised ar                               | nd runs smoothly              | Definitely agree                     | 23%                             | 63.9% 9.8%                           | 3.3%             | 0%         | Definitely disagree                  | ê<br>                                               | n=61<br>av.=4.07<br>md=4<br>dev.=0.6 |
| <sup>1.6)</sup> I had access to good learning re<br>module                    | esources for the              | Definitely agree                     | 18%                             | 57.4% 21.39<br>4 3                   | 2                | 0%         | Definitely disagree                  | e <b>o</b>                                          | n=61<br>av.=3.9<br>md=4<br>dev.=0.7  |
| <sup>1.7)</sup> Overall I am satisfied with the qu<br>module                  | uality of the                 | Definitely agree                     | 6.6%                            | 70.5% 23%                            | 0%               | 0%         | Definitely disagree                  | e                                                   | n=61<br>av.=3.84<br>md=4<br>dev.=0.5 |