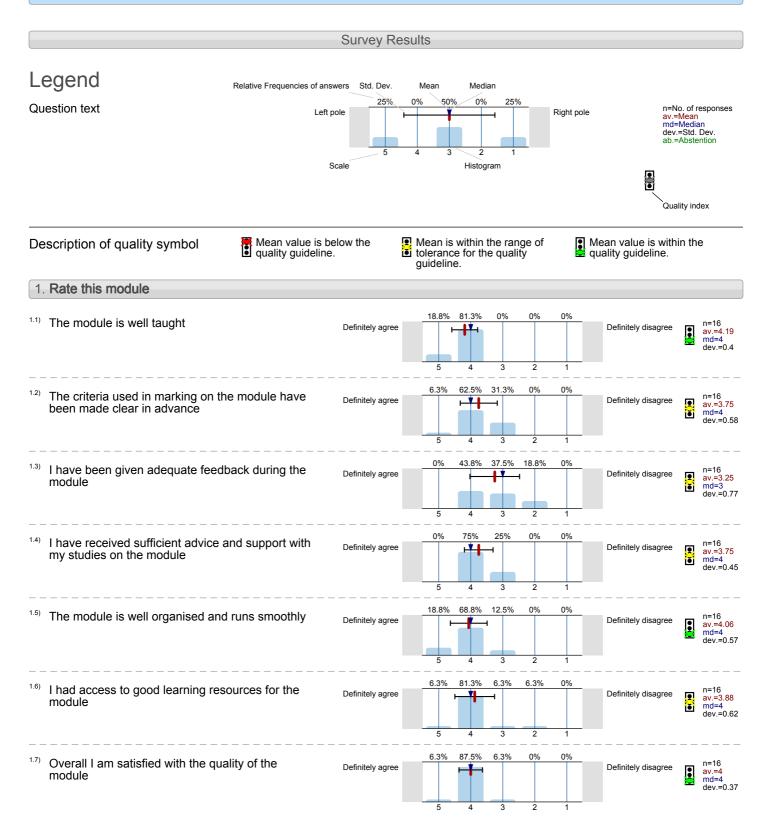

y agree                             | 23.5%                            | 76.5%       | 0%                  | <br>0%<br><br>2 | 0%         | Definitely disagr                  | ee                                                                    | n=17<br>av.=4.24<br>md=4<br>dev.=0.4 |
| <sup>1.7)</sup> Overall I am satisfied with the qu<br>module                   | uality of the                        | Definitely agree                             |                                  | 82.4%       | 5.9%                | 2               | 0%         | Definitely disagr                  | ee                                                                    | n=17<br>av.=4.06<br>md=4<br>dev.=0.4 |

### Medicine GEP - Digestion, Growth and Metabolism (DGM) No. of responses = 16 (34.78%)







|                                                                                                    |                                        | Survey R         | esults                          |                                 |                      |            |                                      |                                                                     |                                       |
|----------------------------------------------------------------------------------------------------|----------------------------------------|------------------|---------------------------------|---------------------------------|----------------------|------------|--------------------------------------|---------------------------------------------------------------------|-----