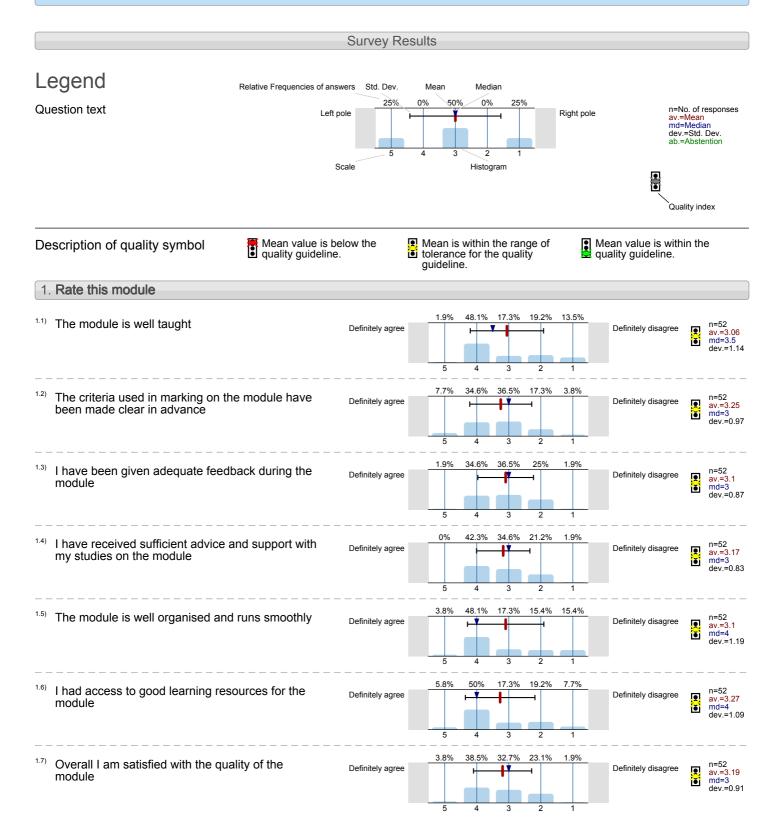

|                                                                            |                                           | Survey R         | esults                          |                                                  |                        |                       |                                        |                                                                     |                                         |
|----------------------------------------------------------------------------|-------------------------------------------|------------------|---------------------------------|--------------------------------------------------|------------------------|-----------------------|----------------------------------------|---------------------------------------------------------------------|-----------------------------------------|
| Legend<br>Question text                                                    | Relative Frequencies of answe<br>Left pol | 25%              | Mean<br>0% 509<br>4 3           | Median<br>6 0%<br>2<br>Histogra                  | 25%<br>I               | Right pole            | an<br>m<br>dd<br>at                    | =No. of f<br>/.=Mear<br>d=Medi<br>av.=Std.<br>o.=Abste<br>uality in | an<br>Dev.<br>ention                    |
| Description of quality symbol                                              | Mean value is bele<br>quality guideline.  | ow the           | Mean is<br>toleranc<br>guidelin | e for the                                        | e range o<br>quality   | of 🚺                  | Mean value is wi<br>quality guideline. | thin th                                                             | e                                       |
| 1. Rate this module                                                        |                                           |                  |                                 |                                                  |                        |                       |                                        |                                                                     |                                         |
| <sup>1.1)</sup> The module is well taught                                  |                                           | Definitely agree | 10%                             | 65%                                              | 10% 109<br>3 2         |                       | Definitely disagree                    | e<br>I                                                              | n=40<br>av.=3.65<br>md=4<br>dev.=0.98   |
| <sup>1.2)</sup> The criteria used in marking on been made clear in advance | the module have                           | Definitely agree | 5%                              | 47.5%                                            | 25% 109<br>3 2         | <u>    12.5%</u><br>1 | Definitely disagree                    | e 🚺                                                                 | n=40<br>av.=3.23<br>md=4<br>dev.=1.12   |
| <sup>1.3)</sup> I have been given adequate fee<br>module                   | dback during the                          | Definitely agree | 2.5%                            | 47.5% 3                                          | 37.5% 7.5 <sup>r</sup> |                       | Definitely disagree                    | e 🚺                                                                 | n=40<br>av.=3.35<br>md=3.5<br>dev.=0.86 |
| <sup>1.4)</sup> I have received sufficient advice my studies on the module | and support with                          | Definitely agree | 2.5%                            | 52.5% 2<br>+ + + + + + + + + + + + + + + + + + + | 27.5% 12.5             | <u>% 5%</u><br>1      | Definitely disagree                    | e                                                                   | n=40<br>av.=3.35<br>md=4<br>dev.=0.92   |
| <sup>1.5)</sup> The module is well organised ar                            | nd runs smoothly                          | Definitely agree |                                 | 57.5%                                            | 7.5% 12.5              |                       | Definitely disagree                    | e II                                                                | n=40<br>av.=3.5<br>md=4<br>dev.=1.18    |
| <sup>1.6)</sup> I had access to good learning re<br>module                 | esources for the                          | Definitely agree | 7.5%                            | 62.5%                                            | 20% 5%                 |                       | Definitely disagree                    | e I                                                                 | n=40<br>av.=3.63<br>md=4<br>dev.=0.9    |
| <sup>1.7)</sup> Overall I am satisfied with the que module                 | uality of the                             | Definitely agree | 7.5%                            | 55% 1<br>                                        | 3 2                    | 7.5%                  | Definitely disagree                    | e 💽                                                                 | n=40<br>av.=3.38<br>md=4<br>dev.=1.1    |