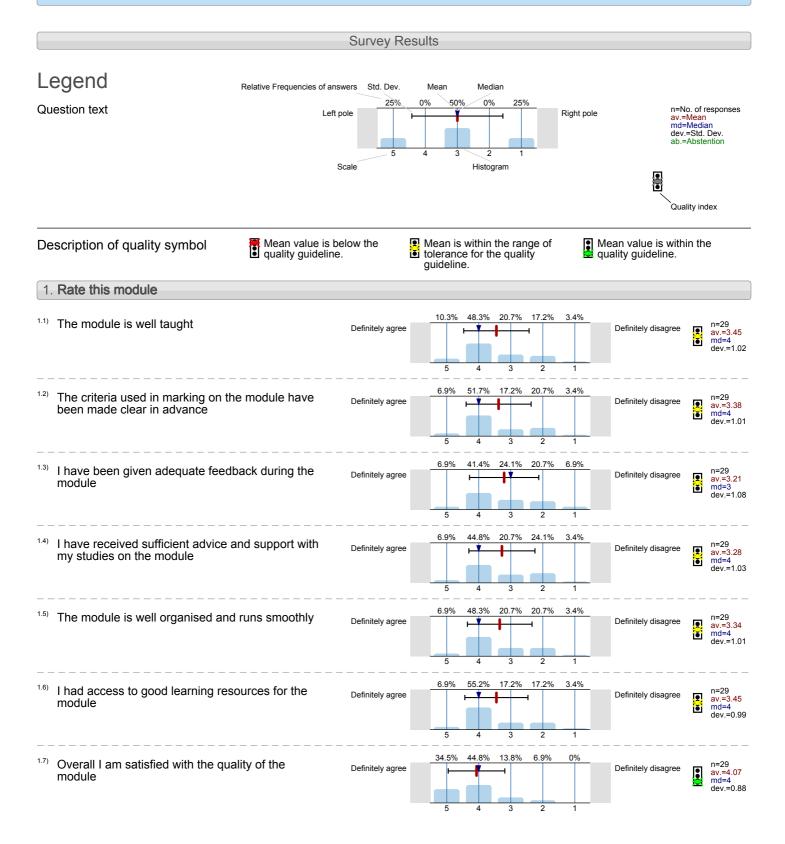

### Medicine LOC4 - Sexual Health & HIV (LOC4-B) No. of responses = 29 (25.44%)

|                                                                                |                                      | Survey Re        | esults                          |             |                           |            |                                       |                                                      |                                       |
|--------------------------------------------------------------------------------|--------------------------------------|------------------|---------------------------------|-------------|---------------------------|------------|---------------------------------------|------------------------------------------------------|---------------------------------------|
| Legend<br>Question text                                                        | Relative Frequencies of ans          | 25%              | Mean<br>0% 50%                  | 2           | 25%                       | Right pole | av<br>m<br>de                         | =No. of<br>/.=Mear<br>d=Medi<br>ev.=Std.<br>o.=Abste | an<br>Dev.                            |
|                                                                                |                                      | Scale            |                                 | Histogram   |                           |            |                                       | uality in                                            |                                       |
| Description of quality symbol                                                  | Mean value is b<br>quality guideline | elow the         | Mean is<br>toleranc<br>guidelin | e for the p | range of<br>uality        | P M        | lean value is wi<br>uality guideline. | thin th                                              | e                                     |
| 1. Rate this module                                                            |                                      |                  |                                 |             |                           |            |                                       |                                                      |                                       |
| <sup>1.1)</sup> The module is well taught                                      |                                      | Definitely agree | 27.6%                           |             | 9%     6.9%       1     3 | 3.4%       | Definitely disagre                    | e 🚺                                                  | n=29<br>av.=3.97<br>md=4<br>dev.=0.98 |
| <sup>1.2)</sup> The criteria used in marking on the been made clear in advance | the module have                      | Definitely agree | 6.9%                            |             | 8% 17.2%                  | 3.4%       | Definitely disagre                    | e 💽                                                  | n=29<br>av.=3.48<br>md=4<br>dev.=0.99 |
| <sup>1.3)</sup> I have been given adequate fee<br>module                       | dback during the                     | Definitely agree | 0%                              |             | 1% <u>20.7%</u><br>3 2    | 10.3%      | Definitely disagre                    | e 💽                                                  | n=29<br>av.=3.03<br>md=3<br>dev.=1.05 |
| <sup>1.4)</sup> I have received sufficient advice<br>my studies on the module  | and support with                     | Definitely agree | 3.4%                            |             | 6% 17.2%<br>3 2           | 3.4%       | Definitely disagre                    | e 💽                                                  | n=29<br>av.=3.31<br>md=4<br>dev.=0.93 |
| <sup>1.5)</sup> The module is well organised ar                                | nd runs smoothly                     | Definitely agree |                                 | 58.6% 10.   | 3% 3.4%                   | 3.4%       | Definitely disagre                    | e 💽                                                  | n=29<br>av.=3.97<br>md=4<br>dev.=0.91 |
| <sup>1.6)</sup> I had access to good learning re<br>module                     | esources for the                     | Definitely agree |                                 | 48.3% 13.   | 8% <u>13.8%</u>           | 3.4%       | Definitely disagre                    | e 💽                                                  | n=29<br>av.=3.69<br>md=4<br>dev.=1.07 |
| <sup>1.7)</sup> Overall I am satisfied with the qu<br>module                   | uality of the                        | Definitely agree |                                 | 58.6% 24.   | 1% 3.4%                   | 3.4%       | Definitely disagre                    | e 💽                                                  | n=29<br>av.=3.69<br>md=4<br>dev.=0.85 |