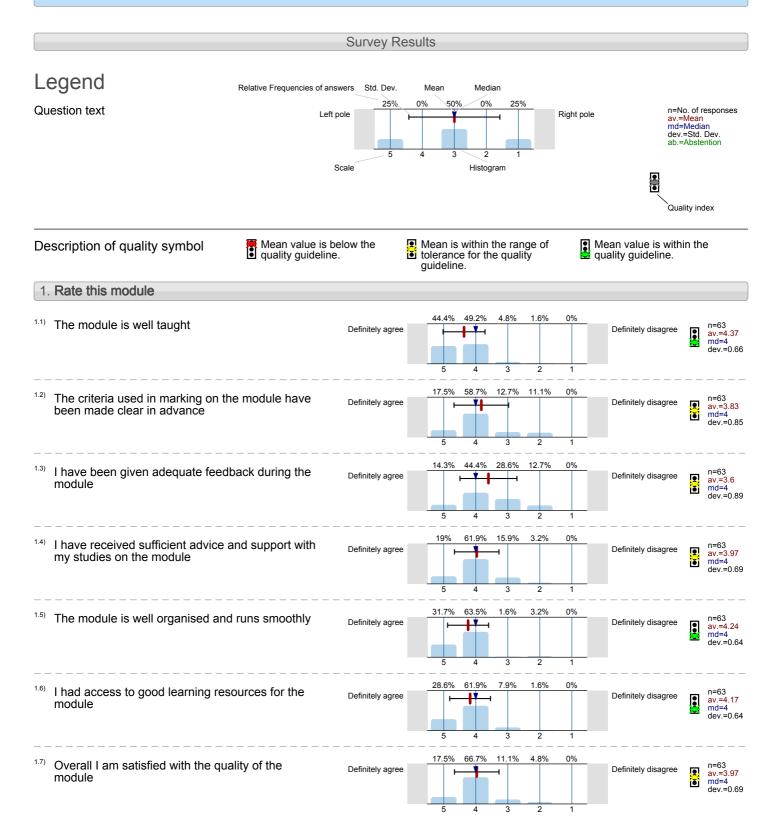

|
| <sup>1.6)</sup> I had access to good learning re<br>module                     | esources for the                     | Definitely agree |                                 | 48.3% 13.   | 8% <u>13.8%</u>           | 3.4%       | Definitely disagre                    | e 💽                                                  | n=29<br>av.=3.69<br>md=4<br>dev.=1.07 |
| <sup>1.7)</sup> Overall I am satisfied with the qu<br>module                   | uality of the                        | Definitely agree |                                 | 58.6% 24.   | 1% 3.4%                   | 3.4%       | Definitely disagre                    | e 💽                                                  | n=29<br>av.=3.69<br>md=4<br>dev.=0.85 |

### Medicine Locomotor 1 (LOC1) No. of responses = 63 (23.08%)





### Medicine Metabolism 1 (MET1) No. of responses = 61 (22.34%)



|                                                                               |                               | Survey Re                            | esults                          |                                      |                  |            |                                      |                                                     |                                      |
|-------------------------------------------------------------------------------|-------------------------------|--------------------------------------|---------------------------------|--------------------------------------|------------------|------------|--------------------------------------|---------------------------------------------