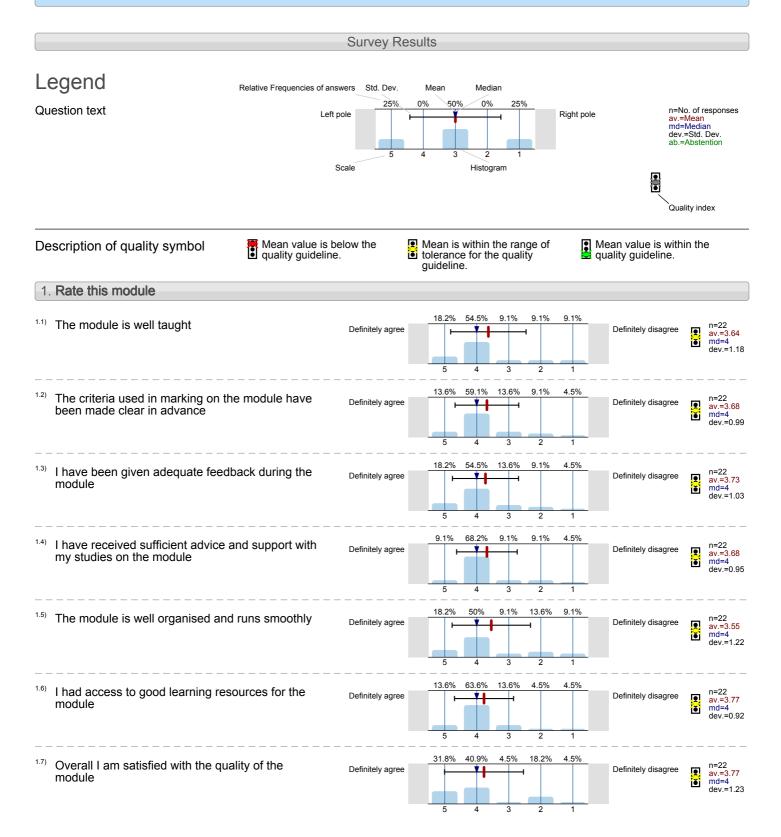

sup> I had access to good learning re<br>module                    | esources for the Definited                       | y agree 20.6% 58.8% 14.7<br>5 4 3                                                     | Defi                                  | initely disagree<br>av.=3.94<br>md=4<br>dev.=0.78                                         |
| <sup>1.7)</sup> Overall I am satisfied with the que module                    | uality of the Definited                          | y agree                                                                               | Defi                                  | initely disagree<br>av.=3.35<br>md=4<br>dev.=1.18                                         |

# Medicine SAPOC5 - Surgery, Anaesthetics, Peri-Operative Care (SAPOC5) No. of responses = 22 (33.33%)