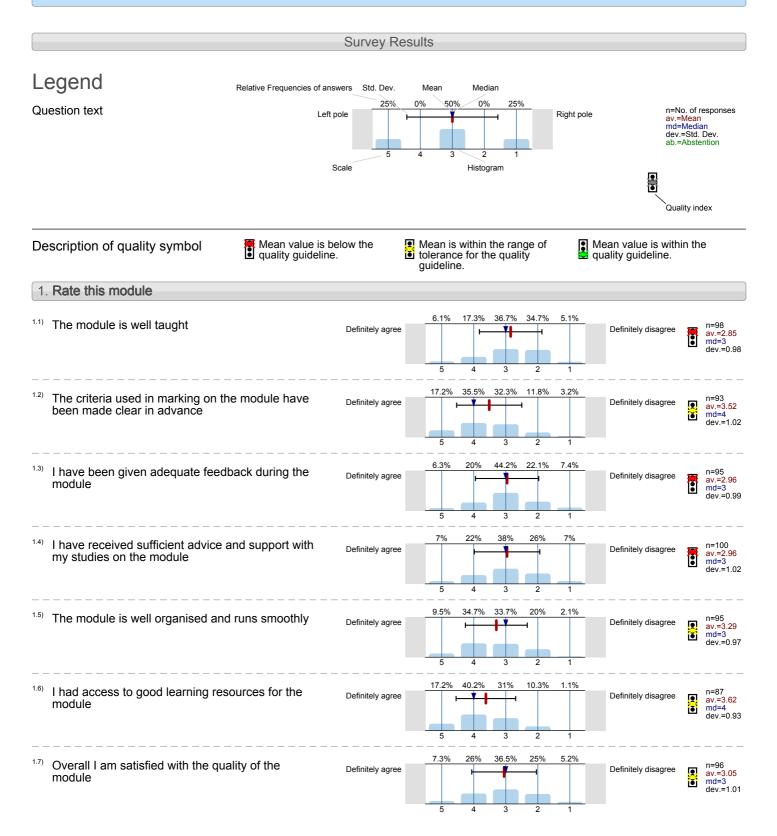

### School of Business and Management Financial Accounting (BUS021) No. of responses = 113 (47.48%)

|                                                                            |                                           | Survey R         | esults                                  |                                                                                                                                                                                                                                                                                                                                                                                                                                                                                                                                                                                                                                                                                                                                                                                                                                                                                                                                                                                                                                                                                                                                                                                                                                                                                                                                                                                                                                                                                                                                                                                                                                                                                                                                                                                                                                                                                                                                                                                                                                                                                                                                      |       |            |                                      |                                                                                 |                                        |  |
|----------------------------------------------------------------------------|-------------------------------------------|------------------|-----------------------------------------|--------------------------------------------------------------------------------------------------------------------------------------------------------------------------------------------------------------------------------------------------------------------------------------------------------------------------------------------------------------------------------------------------------------------------------------------------------------------------------------------------------------------------------------------------------------------------------------------------------------------------------------------------------------------------------------------------------------------------------------------------------------------------------------------------------------------------------------------------------------------------------------------------------------------------------------------------------------------------------------------------------------------------------------------------------------------------------------------------------------------------------------------------------------------------------------------------------------------------------------------------------------------------------------------------------------------------------------------------------------------------------------------------------------------------------------------------------------------------------------------------------------------------------------------------------------------------------------------------------------------------------------------------------------------------------------------------------------------------------------------------------------------------------------------------------------------------------------------------------------------------------------------------------------------------------------------------------------------------------------------------------------------------------------------------------------------------------------------------------------------------------------|-------|------------|--------------------------------------|---------------------------------------------------------------------------------|----------------------------------------|--|
| Legend<br>Question text                                                    | Relative Frequencies of answers Std. Dev. |                  | Mean Median<br>0% 50% 0% 25%<br>4 3 2 1 |                                                                                                                                                                                                                                                                                                                                                                                                                                                                                                                                                                                                                                                                                                                                                                                                                                                                                                                                                                                                                                                                                                                                                                                                                                                                                                                                                                                                                                                                                                                                                                                                                                                                                                                                                                                                                                                                                                                                                                                                                                                                                                                                      |       | Right pole | a<br>n<br>d                          | n=No. of responses<br>av.=Mean<br>md=Median<br>dev.=Std. Dev.<br>ab.=Abstention |                                        |  |
|                                                                            |                                           | Scale            |                                         | Histogram                                                                                                                                                                                                                                                                                                                                                                                                                                                                                                                                                                                                                                                                                                                                                                                                                                                                                                                                                                                                                                                                                                                                                                                                                                                                                                                                                                                                                                                                                                                                                                                                                                                                                                                                                                                                                                                                                                                                                                                                                                                                                                                            |       |            |                                      | Quality in                                                                      |                                        |  |
| Description of quality symbol                                              | Mean value is quality guidelir            | Delow the<br>re. | tolerand<br>guidelin                    | within the rar<br>the qualities of the second<br>the second seco | ity   |            | Mean value is w<br>quality guideline | itnin tn                                                                        | e                                      |  |
| 1. Rate this module                                                        |                                           |                  |                                         |                                                                                                                                                                                                                                                                                                                                                                                                                                                                                                                                                                                                                                                                                                                                                                                                                                                                                                                                                                                                                                                                                                                                                                                                                                                                                                                                                                                                                                                                                                                                                                                                                                                                                                                                                                                                                                                                                                                                                                                                                                                                                                                                      |       |            |                                      |                                                                                 |                                        |  |
| <sup>1.1)</sup> The module is well taught                                  |                                           | Definitely agree | 1.8%                                    | 18.3% 38.5%                                                                                                                                                                                                                                                                                                                                                                                                                                                                                                                                                                                                                                                                                                                                                                                                                                                                                                                                                                                                                                                                                                                                                                                                                                                                                                                                                                                                                                                                                                                                                                                                                                                                                                                                                                                                                                                                                                                                                                                                                                                                                                                          | 33.9% | 7.3%       | Definitely disagre                   | e 📕                                                                             | n=109<br>av.=2.73<br>md=3<br>dev.=0.91 |  |
| <sup>1.2)</sup> The criteria used in marking on been made clear in advance | the module have                           | Definitely agree | 0%<br>5                                 | 26.6% 41.3%<br>4 3                                                                                                                                                                                                                                                                                                                                                                                                                                                                                                                                                                                                                                                                                                                                                                                                                                                                                                                                                                                                                                                                                                                                                                                                                                                                                                                                                                                                                                                                                                                                                                                                                                                                                                                                                                                                                                                                                                                                                                                                                                                                                                                   | 20.2% | 11.9%      | Definitely disagre                   | e 🍯                                                                             | n=109<br>av.=2.83<br>md=3<br>dev.=0.96 |  |
| <sup>1.3)</sup> I have been given adequate fee<br>module                   | dback during the                          | Definitely agree | 1.9%                                    | 17.6% 46.3%<br>46.3%<br>4 3                                                                                                                                                                                                                                                                                                                                                                                                                                                                                                                                                                                                                                                                                                                                                                                                                                                                                                                                                                                                                                                                                                                                                                                                                                                                                                                                                                                                                                                                                                                                                                                                                                                                                                                                                                                                                                                                                                                                                                                                                                                                                                          | 18.5% | 15.7%      | Definitely disagre                   | e 📕                                                                             | n=108<br>av.=2.71<br>md=3<br>dev.=1    |  |
| <sup>1.4)</sup> I have received sufficient advice my studies on the module | e and support with                        | Definitely agree | 2.7%                                    | 24.3% 43.2%<br>4 3                                                                                                                                                                                                                                                                                                                                                                                                                                                                                                                                                                                                                                                                                                                                                                                                                                                                                                                                                                                                                                                                                                                                                                                                                                                                                                                                                                                                                                                                                                                                                                                                                                                                                                                                                                                                                                                                                                                                                                                                                                                                                                                   | 21.6% | 8.1%       | Definitely disagre                   | e 📕                                                                             | n=111<br>av.=2.92<br>md=3<br>dev.=0.95 |  |
| <sup>1.5)</sup> The module is well organised an                            | nd runs smoothly                          | Definitely agree | 3.7%                                    | 26.6% 31.2%<br>4 3                                                                                                                                                                                                                                                                                                                                                                                                                                                                                                                                                                                                                                                                                                                                                                                                                                                                                                                                                                                                                                                                                                                                                                                                                                                                                                                                                                                                                                                                                                                                                                                                                                                                                                                                                                                                                                                                                                                                                                                                                                                                                                                   | 30.3% | 8.3%       | Definitely disagre                   | e 📕                                                                             | n=109<br>av.=2.87<br>md=3<br>dev.=1.02 |  |
| <sup>1.6)</sup> I had access to good learning remodule                     | esources for the                          | Definitely agree | 5.5%                                    | 35.5% 32.7%                                                                                                                                                                                                                                                                                                                                                                                                                                                                                                                                                                                                                                                                                                                                                                                                                                                                                                                                                                                                                                                                                                                                                                                                                                                                                                                                                                                                                                                                                                                                                                                                                                                                                                                                                                                                                                                                                                                                                                                                                                                                                                                          | 20%   | 6.4%       | Definitely disagre                   | e 💽                                                                             | n=110<br>av.=3.14<br>md=3<br>dev.=1.01 |  |
| <sup>1.7)</sup> Overall I am satisfied with the q module                   | uality of the                             | Definitely agree |                                         | 13.8% 45%<br>4 3                                                                                                                                                                                                                                                                                                                                                                                                                                                                                                                                                                                                                                                                                                                                                                                                                                                                                                                                                                                                                                                                                                                                                                                                                                                                                                                                                                                                                                                                                                                                                                                                                                                                                                                                                                                                                                                                                                                                                                                                                                                                                                                     | 24.8% | 15.6%      | Definitely disagre                   | e 📕                                                                             | n=109<br>av.=2.6<br>md=3<br>dev.=0.94  |  |