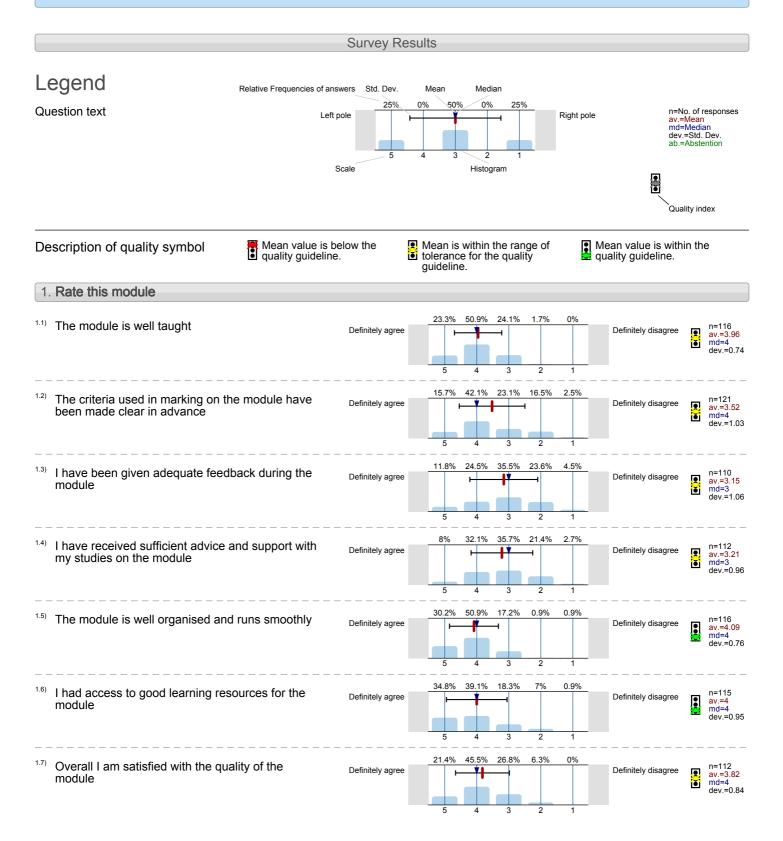

### School of Business and Management Accounting for Business (BUS106) No. of responses = 108 (47.79%)

|                                                                            |                                  | Survey R                                | esults                            |           |                                 |                                                                                 |                                          |           |                                        |
|----------------------------------------------------------------------------|----------------------------------|-----------------------------------------|-----------------------------------|-----------|---------------------------------|---------------------------------------------------------------------------------|------------------------------------------|-----------|----------------------------------------|
| Legend<br>Question text                                                    | Relative Frequencies of ar       | Mean Median<br>0% 50% 0% 25%<br>4 3 2 1 |                                   |           | Right pole                      | n=No. of responses<br>av.=Mean<br>md=Median<br>dev.=Std. Dev.<br>ab.=Abstention |                                          |           |                                        |
|                                                                            |                                  | Scale                                   |                                   | Histograr | n                               |                                                                                 |                                          | uality in | dex                                    |
| Description of quality symbol                                              | Mean value is l quality guidelin | pelow the<br>e.                         | Mean is<br>tolerance<br>guideline | e for the | e range of<br>quality           | P N                                                                             | /lean value is wit<br>juality guideline. | hin th    | е                                      |
| 1. Rate this module                                                        |                                  |                                         |                                   |           |                                 |                                                                                 |                                          |           |                                        |
| <sup>1.1)</sup> The module is well taught                                  |                                  | Definitely agree                        | 38%                               | 41%       | 3 2                             | 1%                                                                              | Definitely disagree                      | e<br>•    | n=100<br>av.=4.12<br>md=4<br>dev.=0.87 |
| <sup>1.2)</sup> The criteria used in marking on been made clear in advance | the module have                  | Definitely agree                        | 25%<br>F                          | 31% 2     | 25% 16%<br>3 2                  | 3%                                                                              | Definitely disagree                      |           | n=100<br>av.=3.59<br>md=4<br>dev.=1.12 |
| <sup>1.3)</sup> I have been given adequate fee<br>module                   | dback during the                 | Definitely agree                        | 27.2%                             | 26.2% 2   | 7.2% 15.5%                      | 3.9%                                                                            | Definitely disagree                      |           | n=103<br>av.=3.57<br>md=4<br>dev.=1.16 |
| <sup>1.4)</sup> I have received sufficient advice my studies on the module | and support with                 | Definitely agree                        |                                   | 31.3% 2   | 3.2% 19.2%<br>3.2% 19.2%<br>3 2 | 1%                                                                              | Definitely disagree                      |           | n=99<br>av.=3.61<br>md=4<br>dev.=1.1   |
| <sup>1.5)</sup> The module is well organised ar                            | nd runs smoothly                 | Definitely agree                        | 35%                               | 45%       | 3%<br>3<br>3<br>2               | 2%                                                                              | Definitely disagree                      |           | n=100<br>av.=4.08<br>md=4<br>dev.=0.9  |
| <sup>1.6)</sup> I had access to good learning re<br>module                 | esources for the                 | Definitely agree                        | 27.1%                             | 33.3% 2   | 7.1% 11.5%                      | 1%                                                                              | Definitely disagree                      |           | n=96<br>av.=3.74<br>md=4<br>dev.=1.02  |
| <sup>1.7)</sup> Overall I am satisfied with the que module                 | uality of the                    | Definitely agree                        |                                   | 38.5% 2   | 7.1% 5.2%<br>3 2                | 2.1%                                                                            | Definitely disagree                      | e<br>I    | n=96<br>av.=3.83<br>md=4<br>dev.=0.96  |