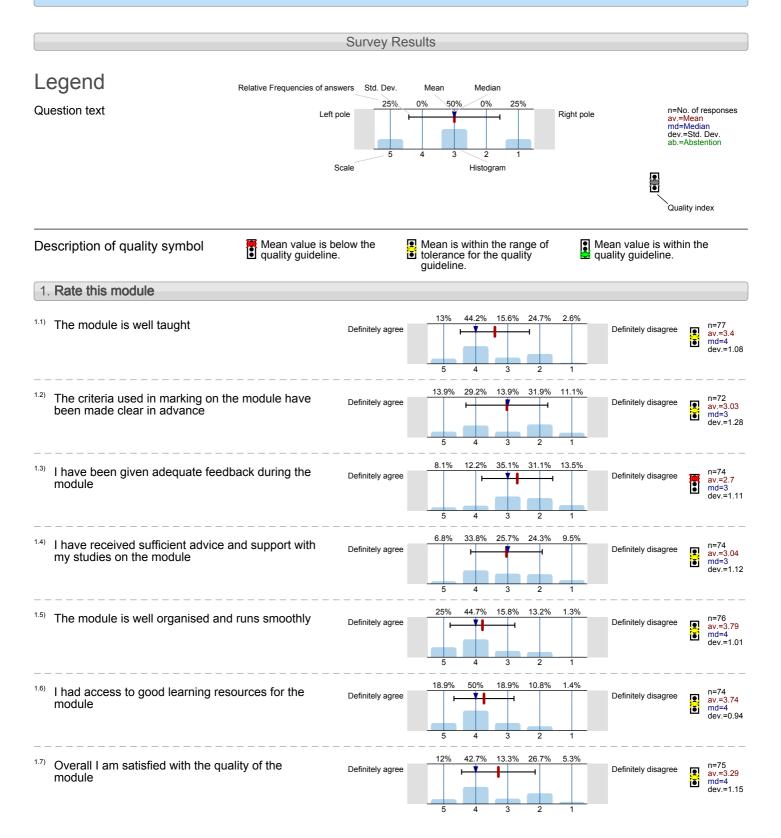

#### School of Business and Management Economics for Business (BUS017) No. of responses = 105 (46.26%)