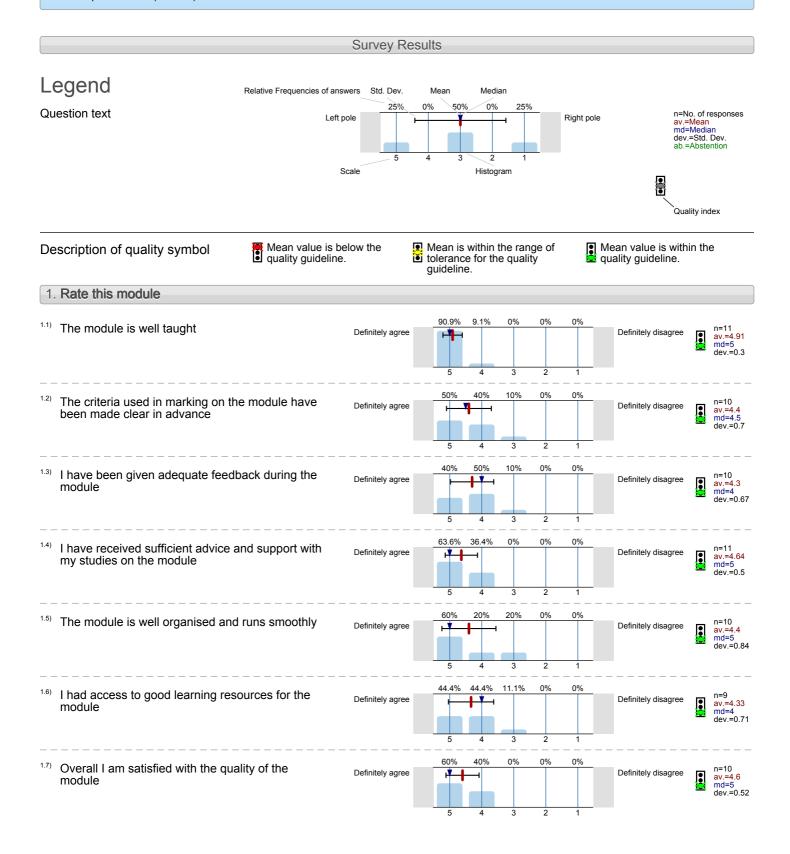

Seminar Leader: No. of responses = 11 (52.38%)

Shakespeare After Shakespeare (DRA316) No. of responses = 18 (85.71%)