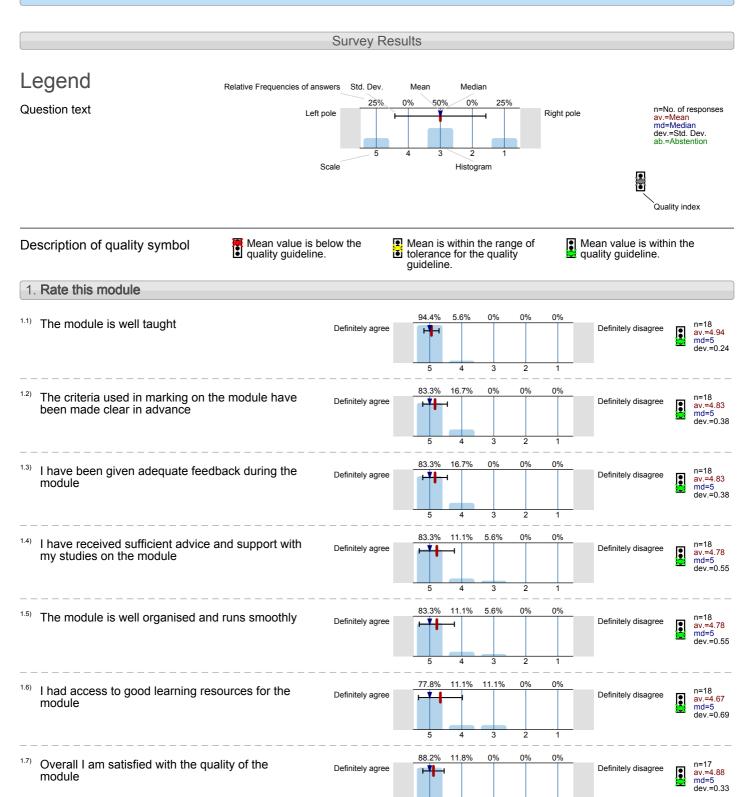

Seminar Leader: No. of responses = 11 (52.38%)

Shakespeare After Shakespeare (DRA316) No. of responses = 18 (85.71%)