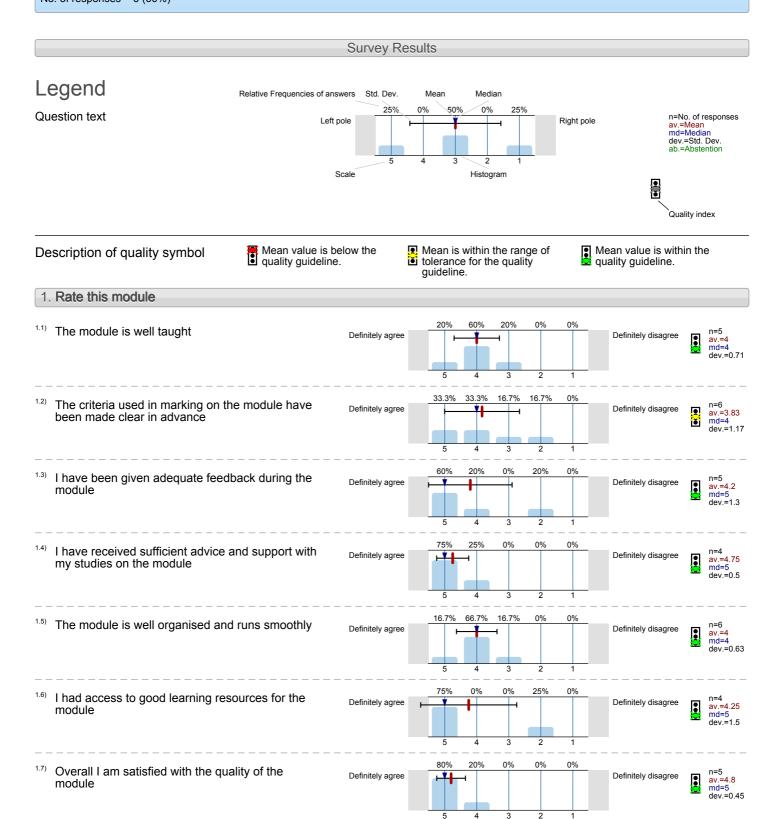

English and Drama
Beyond Acting (DRA302)
Seminar Leader:
No. of responses = 6 (60%)

Culture, Performance and Globalisation (DRA304)

Seminar Leader: No. of responses = 10 (62.5%)

Feeling It: Emotion and Sensation in the Theatre (DRA307)