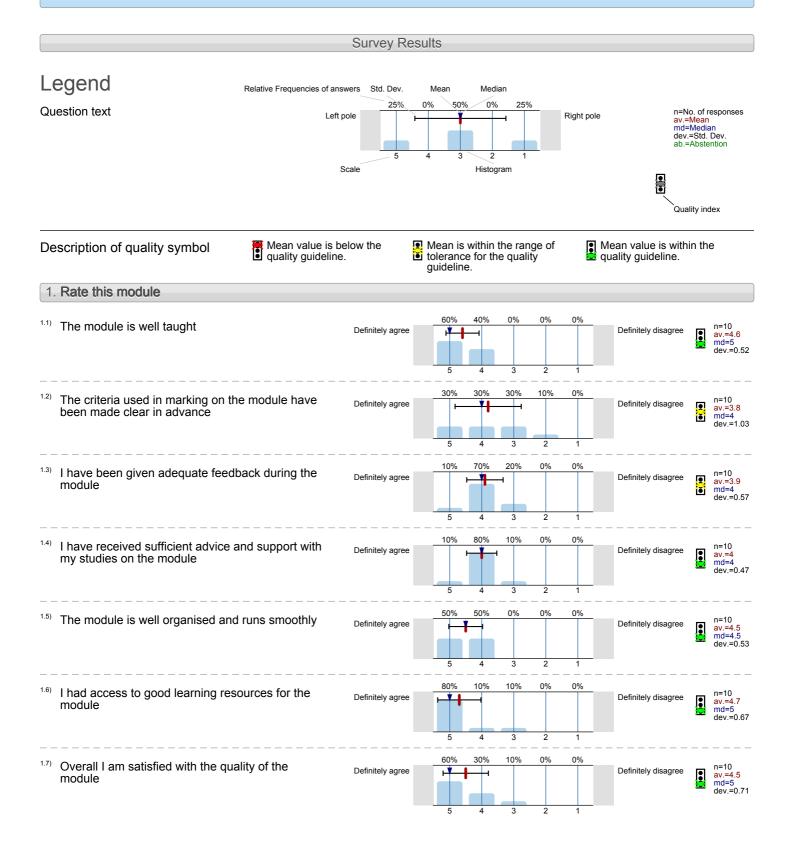

Seminar Leader: No. of responses = 11 (52.38%)

Shakespeare After Shakespeare (DRA316) No. of responses = 18 (85.71%)