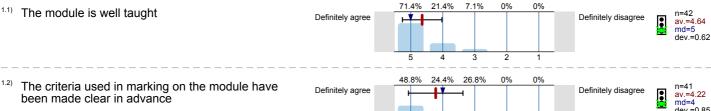

## 1. Rate this module

I have been given adequate feedback during the module

I have received sufficient advice and support with my studies on the module

n=42 av.=4.33 md=5 dev = 0.85

The module is well organised and runs smoothly