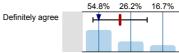

n=41 av.=4.34 md=4 dev.=0.69

I had access to good learning resources for the module

4.9%

2.4%

2.4%

0%

av.=4.5 md=5 dev.=0.55

Overall I am satisfied with the quality of the module