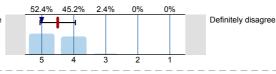

## 1. Rate this module

I have been given adequate feedback during the module

I have received sufficient advice and support with my studies on the module

n=42 av.=4.33 md=5 dev = 0.85

The module is well organised and runs smoothly

n=41 av.=4.34 md=4 dev.=0.69

I had access to good learning resources for the module

4.9%

2.4%

2.4%

0%

av.=4.5 md=5 dev.=0.55

Overall I am satisfied with the quality of the module