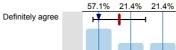

n=41 av.=4.34 md=4 dev.=0.69

I had access to good learning resources for the module

4.9%

2.4%

2.4%

0%

av.=4.5 md=5 dev.=0.55

Overall I am satisfied with the quality of the module