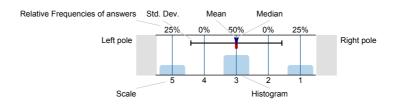

## Legend

Question text

n=No. of responses av.=Mean md=Median dev.=Std. Dev. ab.=Abstention

Description of quality symbol

Mean value is below the quality guideline.

Mean is within the range of tolerance for the quality guideline.