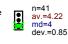

## 1. Rate this module

I have been given adequate feedback during the module

I have received sufficient advice and support with my studies on the module

n=42 av.=4.33 md=5 dev = 0.85

The module is well organised and runs smoothly