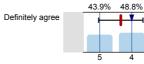

## 1. Rate this module

I have been given adequate feedback during the module

I have received sufficient advice and support with my studies on the module

n=42 av.=4.33 md=5 dev = 0.85

The module is well organised and runs smoothly