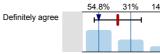

## Drama PGT Overall: Sem 1 & 2 2012/13

No. of responses = 42



## Survey Results

## Legend

Question text



n=No. of responses av.=Mean md=Median dev.=Std. Dev. ab.=Abstention



Description of quality symbol



Mean value is below the quality guideline.



Mean is within the range of tolerance for the quality guideline.



## 1. Rate this module





I have been given adequate feedback during the module





I have received sufficient advice and support with my studies on the module





n=42 av.=4.33 md=5 dev = 0.85

The module is well organised and runs smoothly





n=41 av.=4.34 md=4 dev.=0.69

I had access to good learning resources for the module





4.9%

2.4%

2.4%

0%

av.=4.5 md=5 dev.=0.55

Overall I am satisfied with the quality of the module



Definitely disagree

n=42 av.=4.4 md=5 dev.=0.73