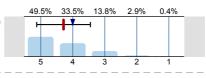

## 1. Rate this module

1.1) The module is well taught

n=740 av.=4.47 md=5 dev.=0.81

The criteria used in marking on the module have been made clear in advance

n=738 av.=3.99 md=4 dev.=1.03 ě

I have been given adequate feedback during the module