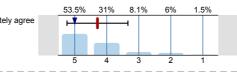

I had access to good learning resources for the module

n=732

av.=4.29 md=4 dev.=0.84

Overall I am satisfied with the quality of the module

Definitely disagree

Definitely disagree

Definitely disagree

n=738 av.=4.29 md=5 dev.=0.99