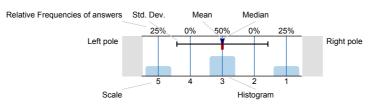

## Legend

Question text

n=No. of responses av.=Mean md=Median dev.=Std. Dev. ab.=Abstention

Description of quality symbol

Mean value is below the quality guideline.

Mean value is within the quality guideline.