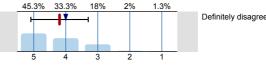

I had access to good learning resources for the module

n=152 av.=4.49 md=5 dev.=0.78

Overall I am satisfied with the quality of the module

n=151 av.=4.35 md=4 dev.=0.82 Definitely disagree

Definitely disagree