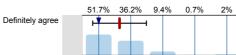

n=150 av.=4.19 md=4 dev.=0.9

I have received sufficient advice and support with my studies on the module

n=150 av.=4.31 md=4.5

dev = 0.84

The module is well organised and runs smoothly

n=149 av.=4.35 md=5 dev.=0.84