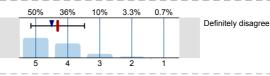

## 1. Rate this module

av.=4.52 md=5 dev.=0.74

The criteria used in marking on the module have been made clear in advance

n=145 av.=4.03 md=4 dev.=0.89

I have been given adequate feedback during the module