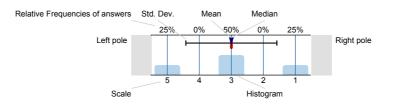

## Legend

Question text

n=No. of responses av.=Mean md=Median dev.=Std. Dev. ab.=Abstention

Description of quality symbol

Mean value is below the quality guideline.

Mean is within the range of tolerance for the quality guideline.