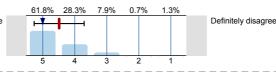

I had access to good learning resources for the module

n=152 av.=4.49 md=5 dev.=0.78

Overall I am satisfied with the quality of the module

n=151 av.=4.35 md=4 dev.=0.82 Definitely disagree

Definitely disagree