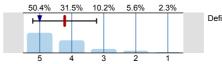

n=2371 av.=4.15 md=4 dev.=0.91

I have received sufficient advice and support with my studies on the module

n=2398 av.=4.19 md=4

dev =0.89

The module is well organised and runs smoothly

n=2396 av.=4.34 md=5 dev.=0.86