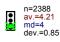

## 1. Rate this module

1.1) The module is well taught

n=2393 av.=4.39 md=5 dev.=0.81

The criteria used in marking on the module have been made clear in advance

n=2385 av.=4 md=4 dev.=0.94

I have been given adequate feedback during the module