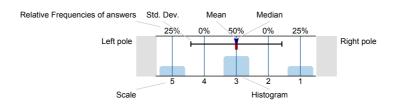

## Legend

Question text

n=No. of responses av.=Mean md=Median dev.=Std. Dev. ab.=Abstention

Description of quality symbol

Mean value is below the quality guideline.

Mean is within the range of tolerance for the quality guideline.