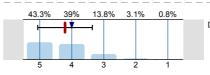

## 1. Rate this module

1.1) The module is well taught

n=2393 av.=4.39 md=5 dev.=0.81

The criteria used in marking on the module have been made clear in advance

n=2385 av.=4 md=4 dev.=0.94

I have been given adequate feedback during the module