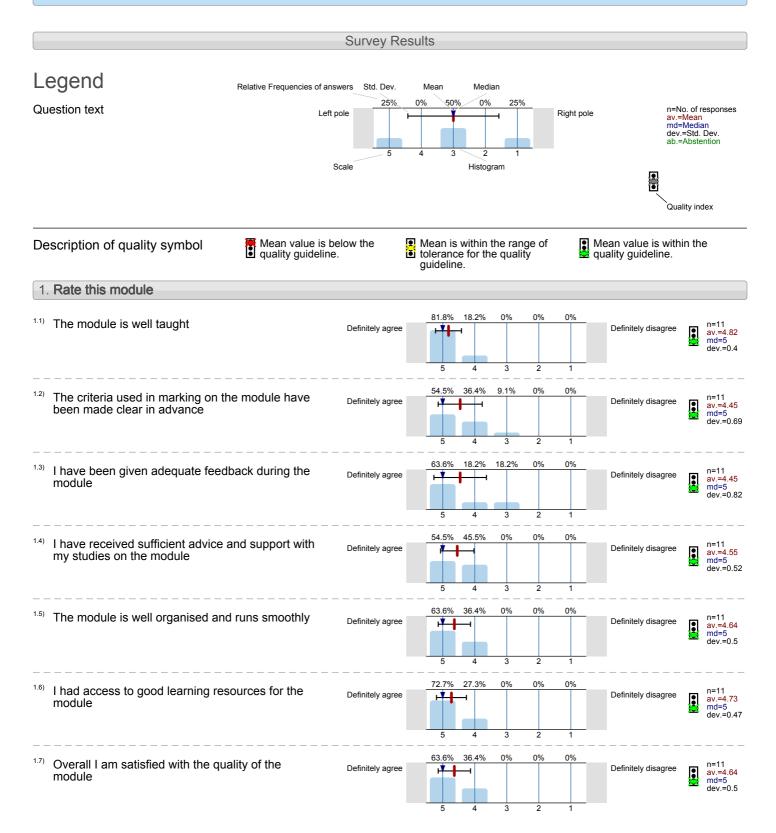

### English and Drama Psychoanalysis and Modern Culture (LCMM011) No. of responses = 11 (84.62%)