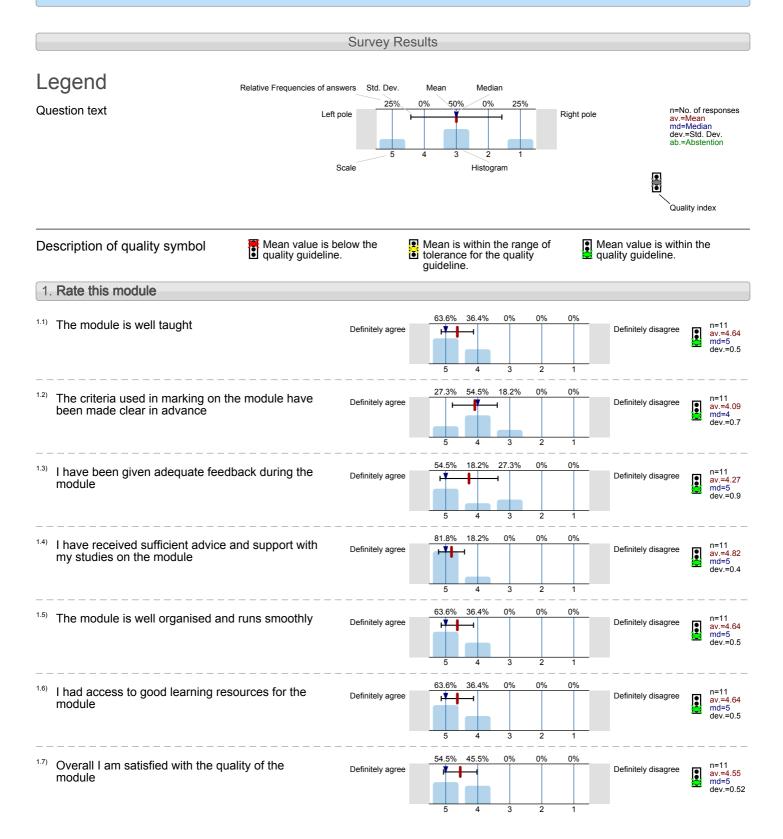

### English and Drama Psychoanalysis and Modern Culture (LCMM011) No. of responses = 11 (84.62%)