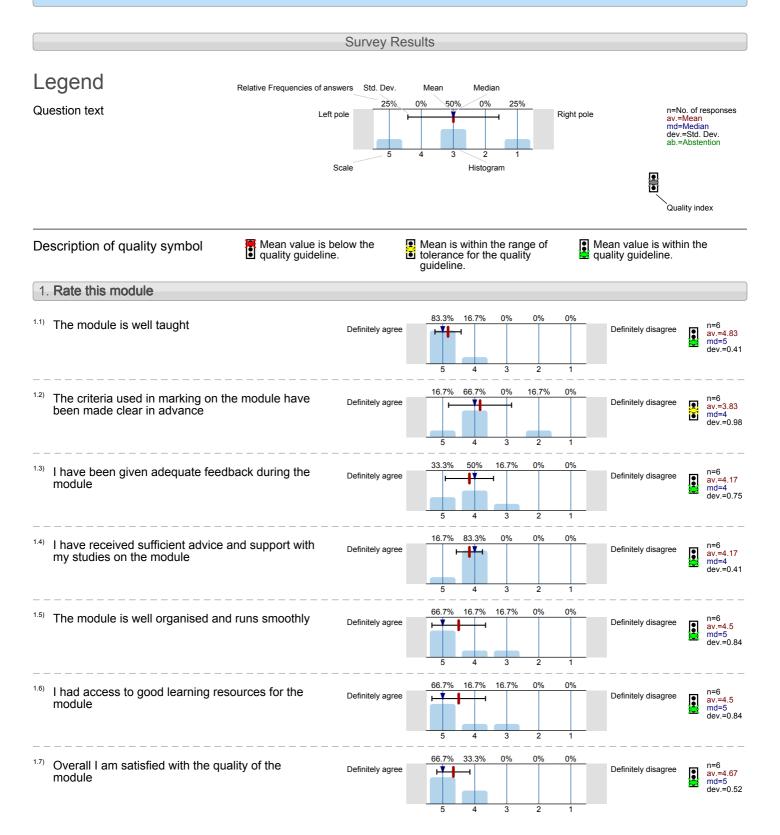

#### English and Drama Romantic Worldview: The Orient and Others (ESH7103) No. of responses = 6 (100%)