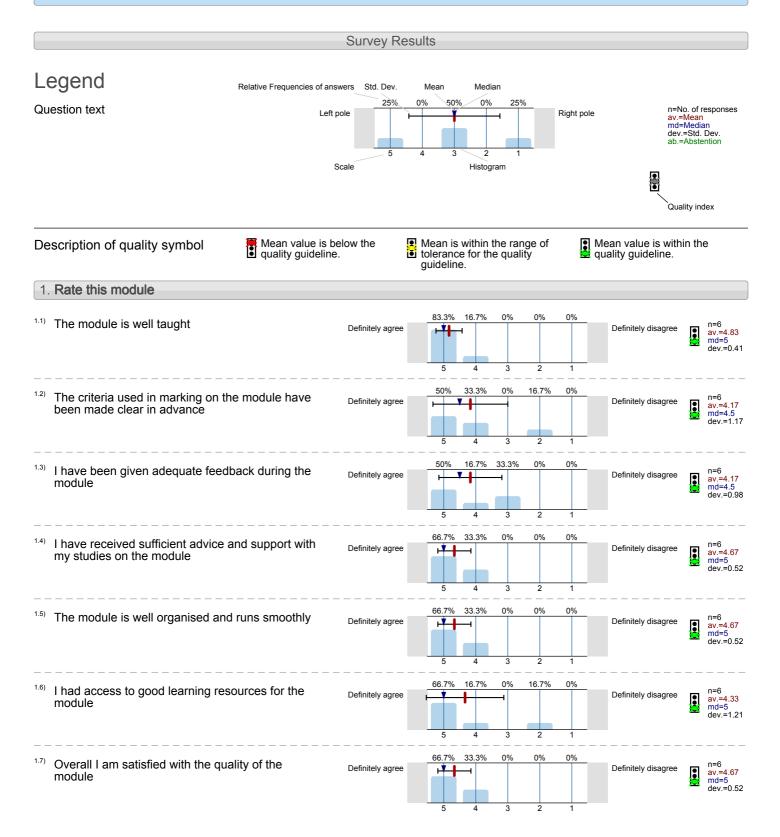

### English and Drama Imagining the Modern Caribbean (LCMM051) No. of responses = 6 (100%)