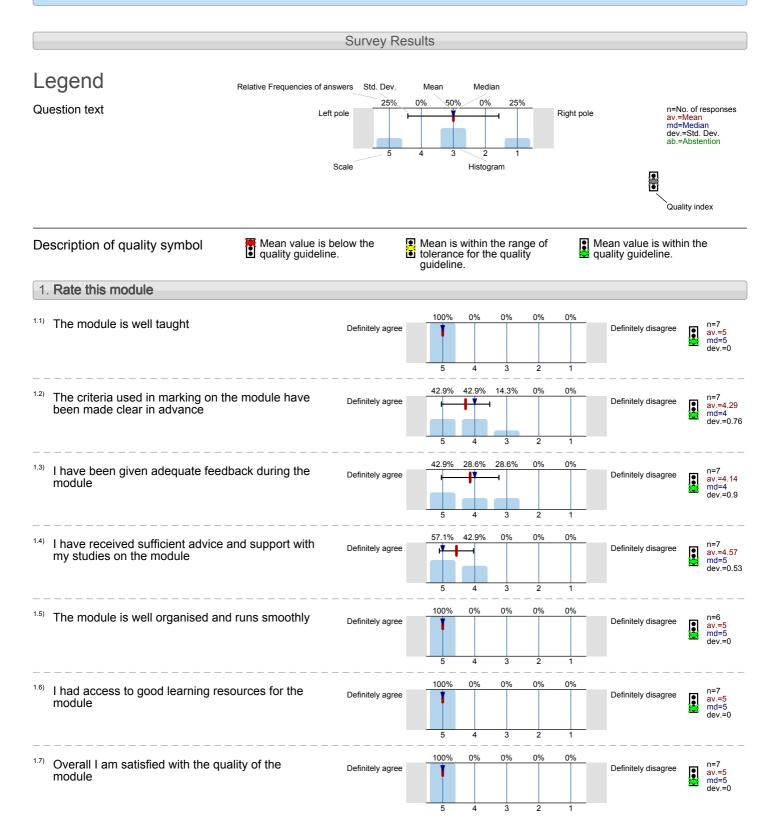

#### English and Drama Writing the East End (LCMM052) No. of responses = 7 (77.78%)