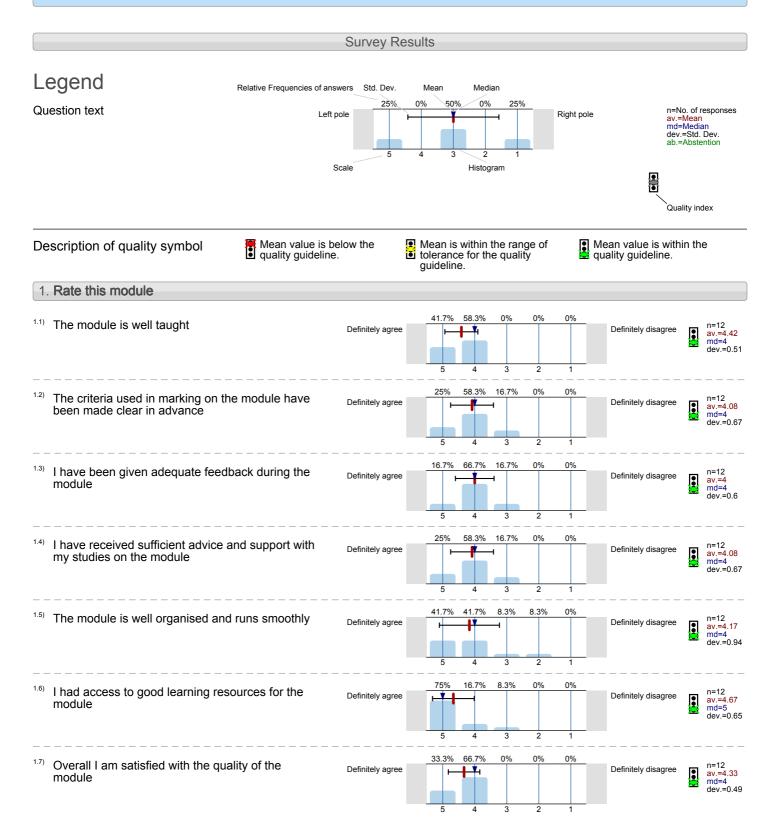

# English and Drama Aestheticism and Fin de Siecle Literature (LCMM015) No. of responses = 12 (100%)