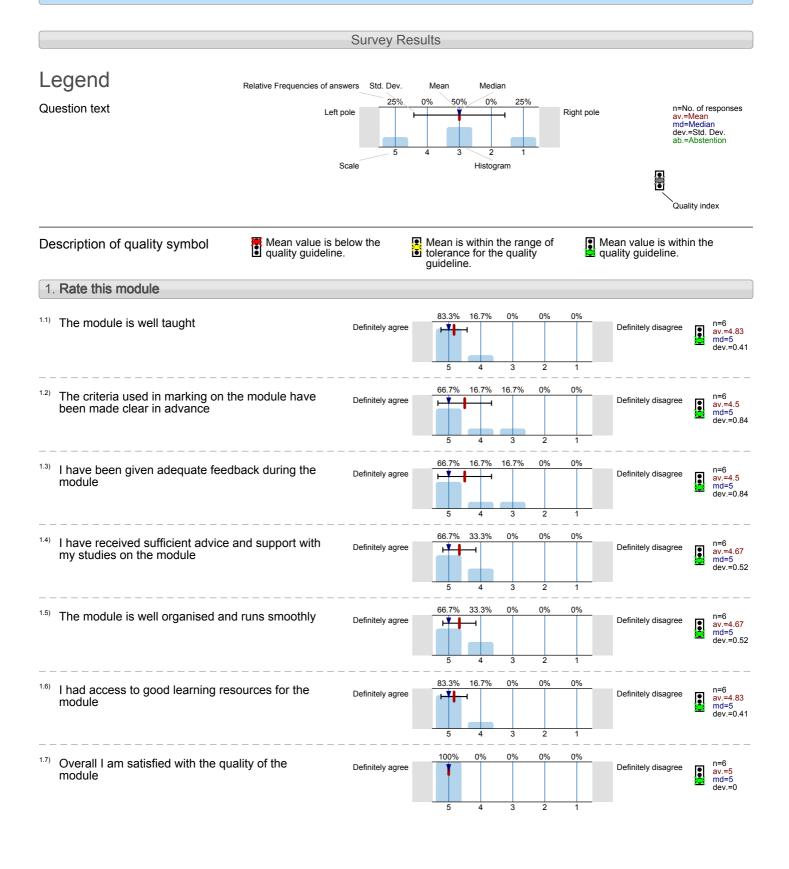

Globalisation and Development in Practice (GEG7110) No. of responses = 7 (100%)

Catchment Hydrogology: Managing Water Resources (GEG7304) No. of responses = 6 (54.55%)

#### Survey Results Legend Relative Frequencies of answers Median Mean 0% 0% n=No. of responses av.=Mean md=Median dev.=Std. Dev. ab.=Abstention Question text Right pole Left pole Scale Histogram Quality index Mean value is below the Mean is within the range of Mean value is within the Description of quality symbol Mean value is ac quality guideline. tolerance for the quality quality guideline. guideline. 1. Rate this module 0% 83.3% 0% 0% 16.7% 1.1) The module is well taught n=6 Definitely agree Definitely disagree av.=4.33 md=5 dev.=1.63 3 5 0% 0% 100% 0% 0% n=6 av.=5 md=5 dev.=0 The criteria used in marking on the module have Definitely agree Definitely disagree been made clear in advance 83.3% 16.7% 0% I have been given adequate feedback during the n=6 av.=4.83 md=5 dev.=0.41 Definitely agree 14 Definitely disagree module 0% 83.3% 16.7% 0% 0% n=6 av.=4.83 md=5 I have received sufficient advice and support with Definitely agree Definitely disagree my studies on the module dev = 0.415 100% 0% 0% 0% 0% n=6 av.=5 md=5 dev.=0 The module is well organised and runs smoothly Definitely agree Definitely disagree 83.3% 16.7% 0% 0% 0% I had access to good learning resources for the n=6 Definitely agree Definitely disagree av.=4.83 md=5 dev.=0.41 module 83.3% 16.7% n=6 av.=4.83 md=5 dev.=0.41 Overall I am satisfied with the quality of the Definitely agree Definitely disagree module