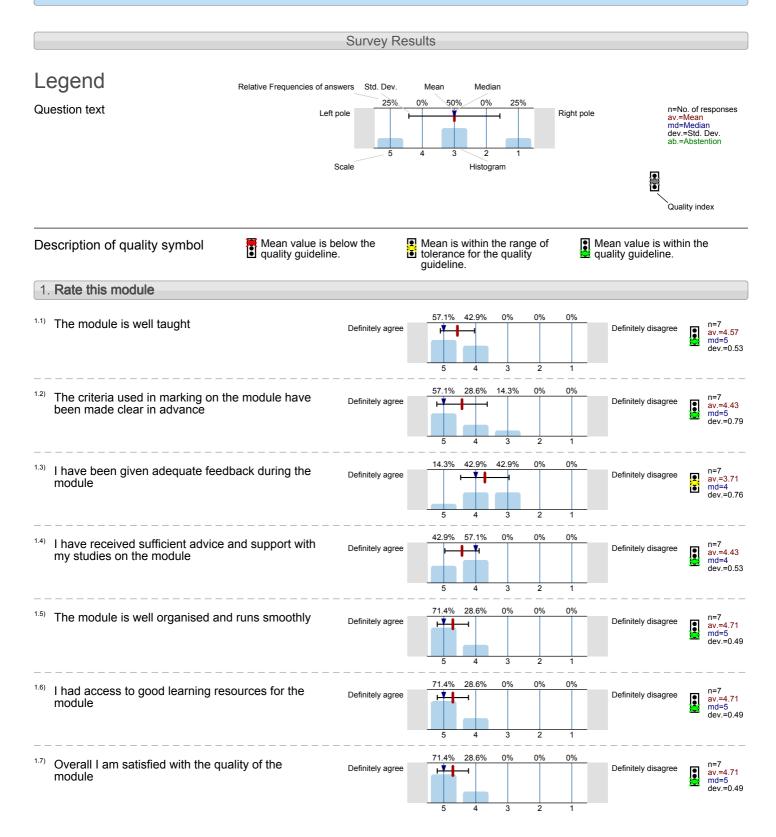

Globalisation and Development in Practice (GEG7110) No. of responses = 7 (100%)

Catchment Hydrogology: Managing Water Resources (GEG7304) No. of responses = 6 (54.55%)

### Survey Results Legend Relative Frequencies of answers Median Mean 0% 0% n=No. of responses av.=Mean md=Median dev.=Std. Dev. ab.=Abstention Question text Right pole Left pole Scale Histogram Quality index Mean value is below the quality guideline. Mean is within the range of Mean value is within the Description of quality symbol tolerance for the quality quality guideline. guideline. 1. Rate this module 0% 0% 55.6% 44 4% 0% 1.1) The module is well taught Definitely agree Definitely disagree av.=4.56 md=5 dev.=0.53 0% 45.5% 0% 9.1% n=11 av.=4.18 md=4 dev.=1.17 The criteria used in marking on the module have Definitely agree Definitely disagree been made clear in advance 36.4% 9.1% I have been given adequate feedback during the n=11 av.=3.64 md=4 dev.=1.21 Definitely agree Definitely disagree module 22.2% 44.4% 0% 0% 33.3% I have received sufficient advice and support with n=9 av.=3.89 md=4 dev.=0.93 Definitely agree Definitely disagree my studies on the module 3 60% 40% 0% 0% 0% n=10 av.=4.6 md=5 dev.=0.52 The module is well organised and runs smoothly Definitely agree Definitely disagree \* 63.6% 27.3% 9 1% 0% 0% I had access to good learning resources for the n=11 Definitely agree Definitely disagree av.=4.55 md=5 dev.=0.69 module 66.7% 0% n=12 av.=4.58 md=5 dev.=0.67 Overall I am satisfied with the quality of the Definitely agree Definitely disagree