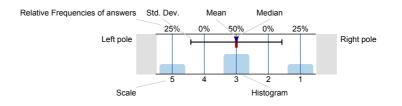

## Legend

Question text

n=No. of responses av.=Mean md=Median dev.=Std. Dev. ab.=Abstention

Description of quality symbol

Mean value is below the quality guideline.

Mean is within the range of tolerance for the quality guideline.