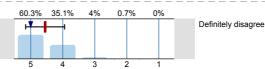

## 1. Rate this module

1.1) The module is well taught

n=155 av.=4.62 md=5 dev.=0.61

The criteria used in marking on the module have been made clear in advance

n=149 av.=4.19 md=4 dev.=0.93

I have been given adequate feedback during the module