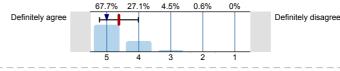

## 1. Rate this module

1.1) The module is well taught

n=155 av.=4.62 md=5 dev.=0.61

The criteria used in marking on the module have been made clear in advance

n=149 av.=4.19 md=4 dev.=0.93

I have been given adequate feedback during the module