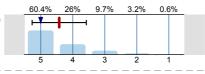

## 1. Rate this module

1.1) The module is well taught

n=155 av.=4.62 md=5 dev.=0.61

The criteria used in marking on the module have been made clear in advance

n=149 av.=4.19 md=4 dev.=0.93

I have been given adequate feedback during the module

n=151 av.=4.34 md=5 dev.=0.81

av.=4.55 md=5

dev = 0.61

I have received sufficient advice and support with my studies on the module

n=151

The module is well organised and runs smoothly

n=153 av.=4.57 md=5 dev.=0.7