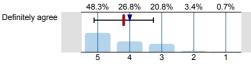

n=151 av.=4.34 md=5 dev.=0.81

av.=4.55 md=5

dev = 0.61

I have received sufficient advice and support with my studies on the module

n=151

The module is well organised and runs smoothly

n=153 av.=4.57 md=5 dev.=0.7