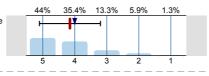

## 1. Rate this module 53 2% 36.2% 1.1) The module is well taught Definitely agree Definitely disagree

n=2112 av.=4.38 md=5 dev.=0.81 17.1%

I have received sufficient advice and support with my studies on the module