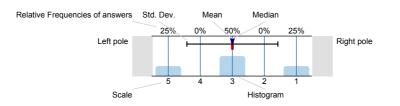

## Legend

Question text

n=No. of responses av.=Mean md=Median dev.=Std. Dev. ab.=Abstention

Description of quality symbol

Mean value is below the quality guideline.

Mean is within the range of tolerance for the quality guideline.

## 1. Rate this module 53 2% 36.2% 1.1) The module is well taught Definitely agree Definitely disagree

n=2112 av.=4.38 md=5 dev.=0.81 17.1%

I have received sufficient advice and support with my studies on the module

n=2082 av.=4.21 md=4 dev =0.84

The module is well organised and runs smoothly

I had access to good learning resources for the module

Overall I am satisfied with the quality of the module

Definitely disagree