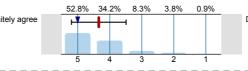

n=2082 av.=4.21 md=4 dev =0.84

The module is well organised and runs smoothly

I had access to good learning resources for the module

Overall I am satisfied with the quality of the module

Definitely disagree