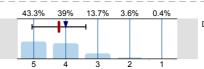

## 1. Rate this module 53 2% 36.2% 1.1) The module is well taught Definitely agree Definitely disagree

n=2112 av.=4.38 md=5 dev.=0.81 17.1%

I have received sufficient advice and support with my studies on the module