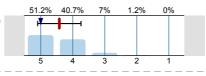

Overall I am satisfied with the quality of the module

Definitely disagree

Definitely disagree

n=86 av.=4.47 md=5 dev.=0.71