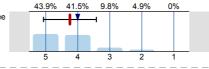

## 1. Rate this module

The criteria used in marking on the module have been made clear in advance

I have been given adequate feedback during the module

n=82 av.=4.24 md=4 dev.=0.82 Definitely disagree

I have received sufficient advice and support with my studies on the module