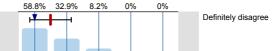

## 1. Rate this module

The criteria used in marking on the module have been made clear in advance

I have been given adequate feedback during the module

n=82 av.=4.24 md=4 dev.=0.82 Definitely disagree

I have received sufficient advice and support with my studies on the module