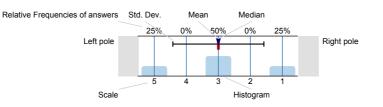

## Legend

Question text

n=No. of responses av.=Mean md=Median dev.=Std. Dev. ab.=Abstention

Description of quality symbol

Mean value is below the quality guideline.

Mean is within the range of tolerance for the quality guideline.