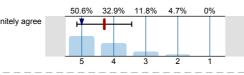

n=84 av.=4.24 md=4

dev = 0.9

The module is well organised and runs smoothly

n=85 av.=4.29 md=5 dev.=0.86

I had access to good learning resources for the module

n=86 Definitely disagree av.=4.42 md=5 dev.=0.68