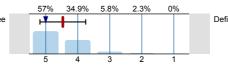

n=84 av.=4.24 md=4

dev = 0.9

The module is well organised and runs smoothly

n=85 av.=4.29 md=5 dev.=0.86

I had access to good learning resources for the module

n=86 Definitely disagree av.=4.42 md=5 dev.=0.68