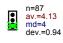

## 1. Rate this module

The criteria used in marking on the module have been made clear in advance

I have been given adequate feedback during the module

n=82 av.=4.24 md=4 dev.=0.82 Definitely disagree

I have received sufficient advice and support with my studies on the module