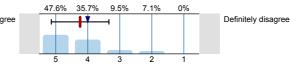

n=84 av.=4.24 md=4

dev = 0.9

The module is well organised and runs smoothly

n=85 av.=4.29 md=5 dev.=0.86

I had access to good learning resources for the module

n=86 Definitely disagree av.=4.42 md=5 dev.=0.68