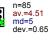

## Legend

Question text

n=No. of responses av.=Mean md=Median dev.=Std. Dev. ab.=Abstention

Description of quality symbol

Mean value is below the quality guideline.

Mean is within the range of tolerance for the quality guideline.