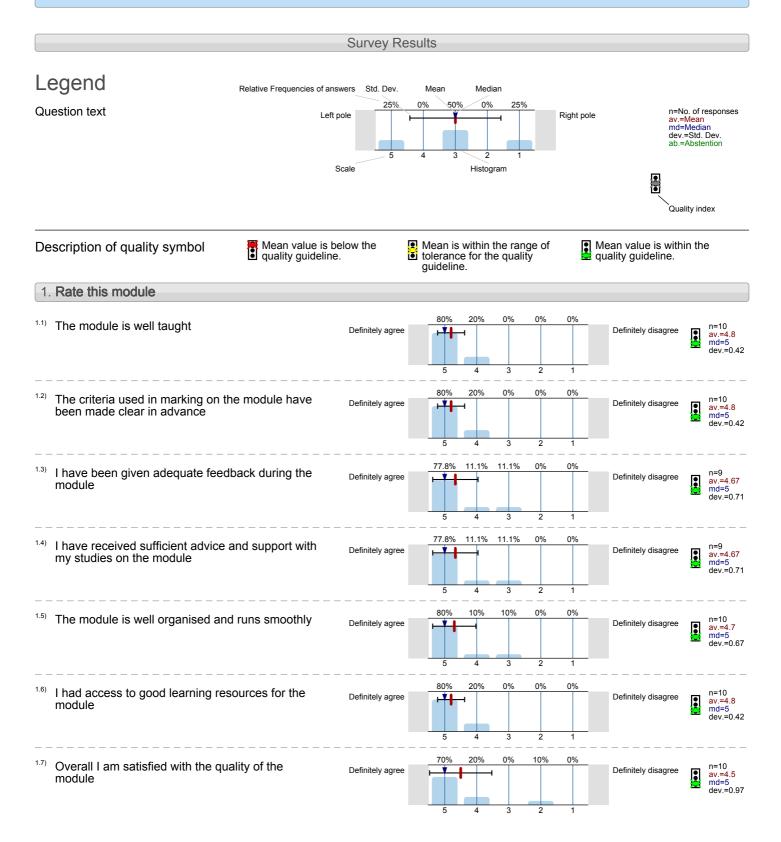

## Science and Engineering Foundation Programme Introduction to Engineering (SEJ024) No. of responses = 10 (76.92%)