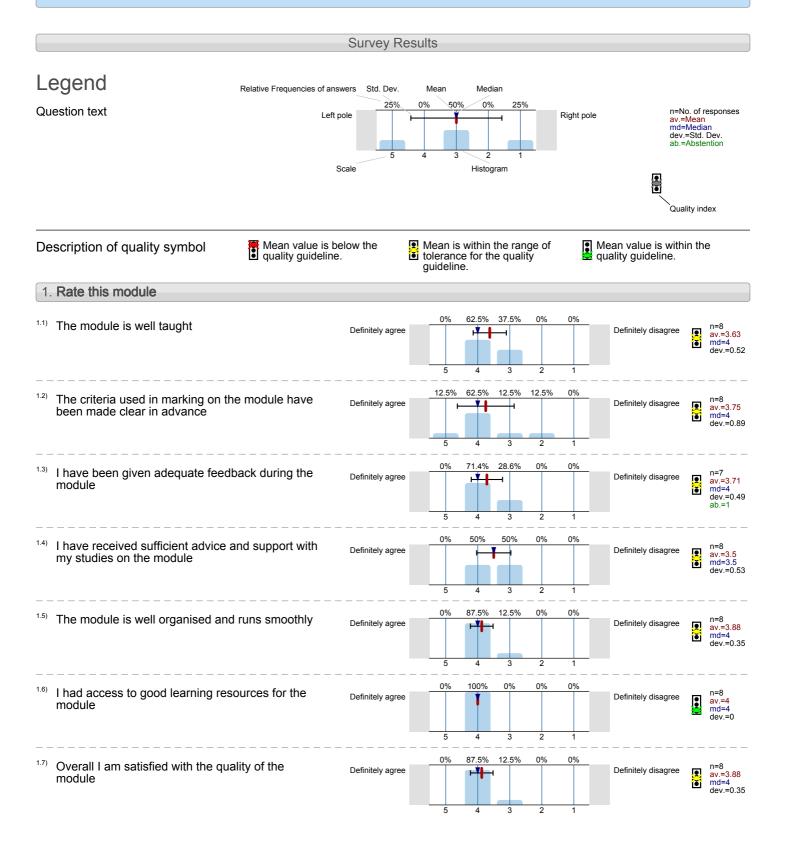

## **Biological and Chemical Sciences** Biological and Medicinal Inorganic Chemistry (CHE464) No. of responses = 8 (29.63%)