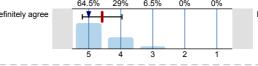

#### 1. Rate this module

my studies on the module

n=31 av.=4.58 md=5 dev = 0.62

The module is well organised and runs smoothly

0%

0%

n=31 av.=4.58 md=5 dev.=0.56

I had access to good learning resources for the module

n=31 Definitely disagree av.=4.45 md=5 dev.=0.62

Overall I am satisfied with the quality of the module

Definitely disagree

n=31 av.=4.58 md=5 dev.=0.62