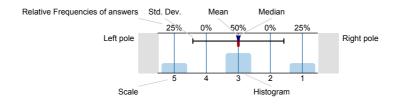

## Legend

Question text

n=No. of responses av.=Mean md=Median dev.=Std. Dev. ab.=Abstention

Description of quality symbol

Mean value is below the quality guideline.

Mean is within the range of tolerance for the quality guideline.

Mean value is within the quality guideline.