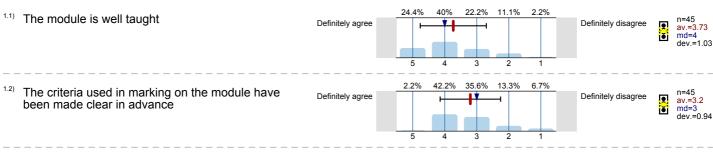

#### 1. Rate this module

I have been given adequate feedback during the module

n=45 av.=3.22 md=3 dev.=0.93

I have received sufficient advice and support with my studies on the module

n=46 av.=3.43 md=3 dev.=1.07