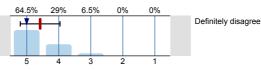

#### 1. Rate this module

my studies on the module

n=31 av.=4.58 md=5 dev = 0.62

The module is well organised and runs smoothly

0%

0%

n=31 av.=4.58 md=5 dev.=0.56

I had access to good learning resources for the module

n=31 Definitely disagree av.=4.45 md=5 dev.=0.62

Overall I am satisfied with the quality of the module

Definitely disagree

n=31 av.=4.58 md=5 dev.=0.62