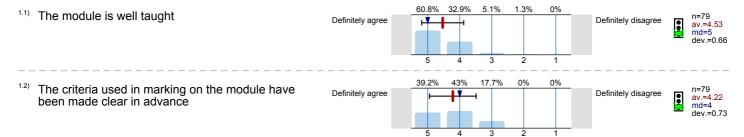

#### 1. Rate this module

I have been given adequate feedback during the module

n=78 av.=4.32 md=4 dev.=0.75

I have received sufficient advice and support with my studies on the module

n=79 av.=4.3 md=4

dev =0.82

The module is well organised and runs smoothly

n=78 av.=4.45 md=4.5 dev.=0.6

I had access to good learning resources for the module

n=79 av.=4.39 md=5 dev.=0.69

Overall I am satisfied with the quality of the module