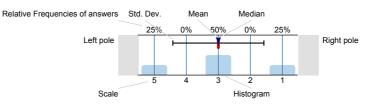

## Legend

Question text

n=No. of responses av.=Mean md=Median dev.=Std. Dev. ab.=Abstention

Description of quality symbol

Mean value is below the quality guideline.

Mean is within the range of tolerance for the quality guideline.

Mean value is within the quality guideline.