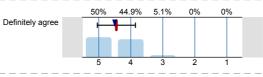

#### 1. Rate this module

I have been given adequate feedback during the module

n=45 av.=3.22 md=3 dev.=0.93

I have received sufficient advice and support with my studies on the module

n=46 av.=3.43 md=3 dev.=1.07

The module is well organised and runs smoothly

15.2% 15.2%

10.9%

n=46 av.=3.28 md=3.5 dev.=1.26 Õ

I had access to good learning resources for the module

n=46 av.=3.37 md=4 dev.=1.24 Definitely disagree ĕ

Overall I am satisfied with the quality of the module