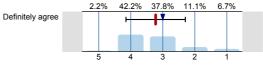

#### 1. Rate this module

I have been given adequate feedback during the module

n=45 av.=3.22 md=3 dev.=0.93

I have received sufficient advice and support with my studies on the module

n=46 av.=3.43 md=3 dev.=1.07