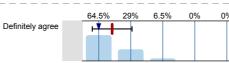

#### 1. Rate this module

I have been given adequate feedback during the module

n=45 av.=3.22 md=3 dev.=0.93

I have received sufficient advice and support with my studies on the module

n=46 av.=3.43 md=3 dev.=1.07

The module is well organised and runs smoothly

15.2% 15.2%

10.9%

n=46 av.=3.28 md=3.5 dev.=1.26 Õ

I had access to good learning resources for the module

n=46 av.=3.37 md=4 dev.=1.24 Definitely disagree ĕ

Overall I am satisfied with the quality of the module