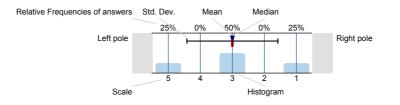

## Legend

Question text

n=No. of responses av.=Mean md=Median dev.=Std. Dev. ab.=Abstention

Description of quality symbol

Mean value is below the quality guideline.

Mean is within the range of tolerance for the quality guideline.

Mean value is within the quality guideline.

Mean value is within the quality guideline.

Definitely disagree

Definitely disagree