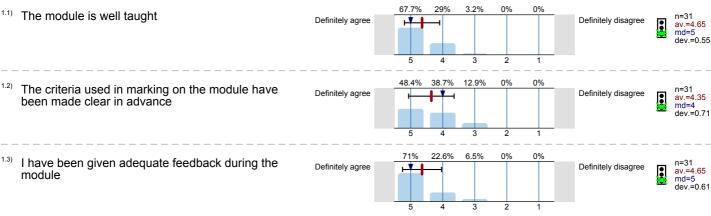

#### 1. Rate this module

I have been given adequate feedback during the module

n=78 av.=4.32 md=4 dev.=0.75

I have received sufficient advice and support with my studies on the module

n=79 av.=4.3 md=4

dev =0.82

The module is well organised and runs smoothly

n=78 av.=4.45 md=4.5 dev.=0.6

I had access to good learning resources for the module

n=79 av.=4.39 md=5 dev.=0.69

Overall I am satisfied with the quality of the module