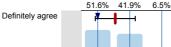

Mean is within the range of tolerance for the quality guideline.

22.8%

65.2%

Mean value is within the quality guideline.

#### 1. Rate this module

14.02.2014

module

Definitely agree

n=92 av.=4.48 md=5 dev.=0.86

Definitely disagree