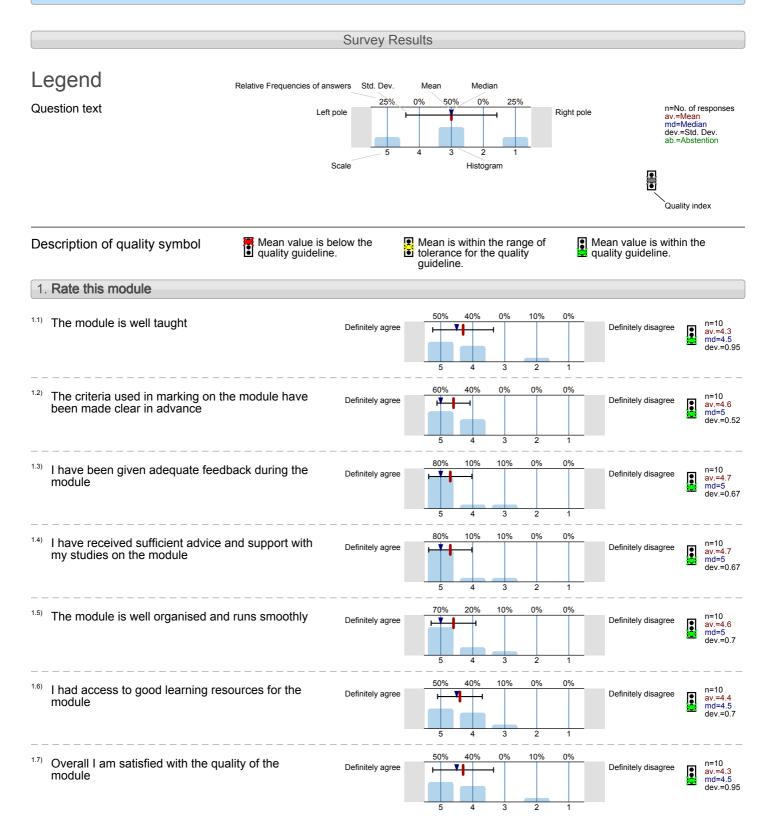

# English and Drama Managing Theatre (DRA336)

Managing Theatre (DRA336) No. of responses = 12 (92.31%)

Applied Performance (DRA339) No. of responses = 11 (91.67%)