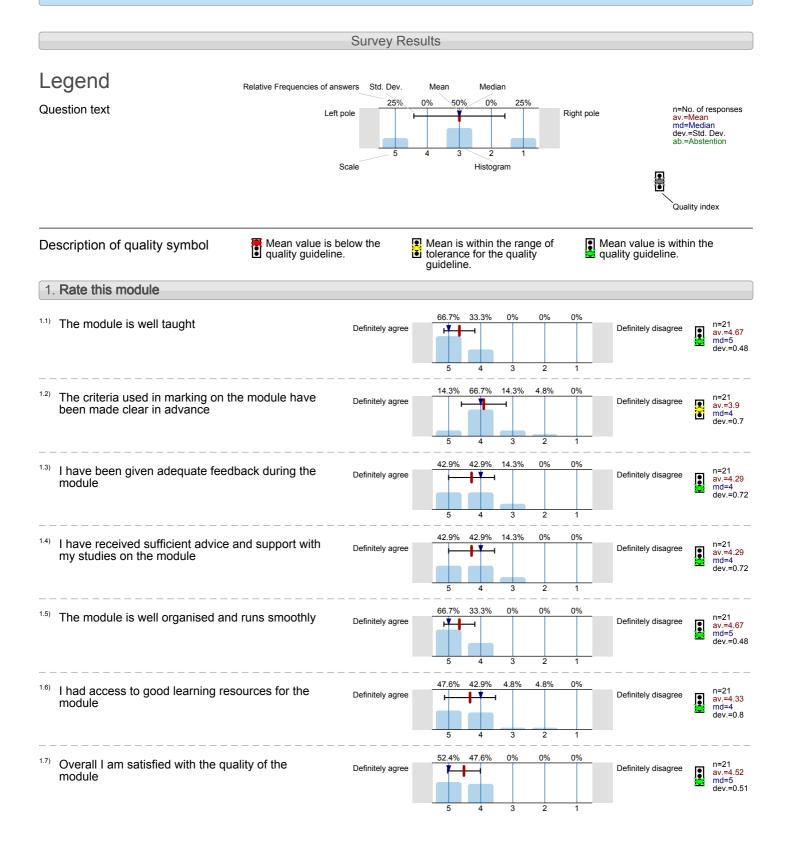

# English and Drama Managing Theatre (DRA336)

Managing Theatre (DRA336) No. of responses = 12 (92.31%)

Applied Performance (DRA339) No. of responses = 11 (91.67%)