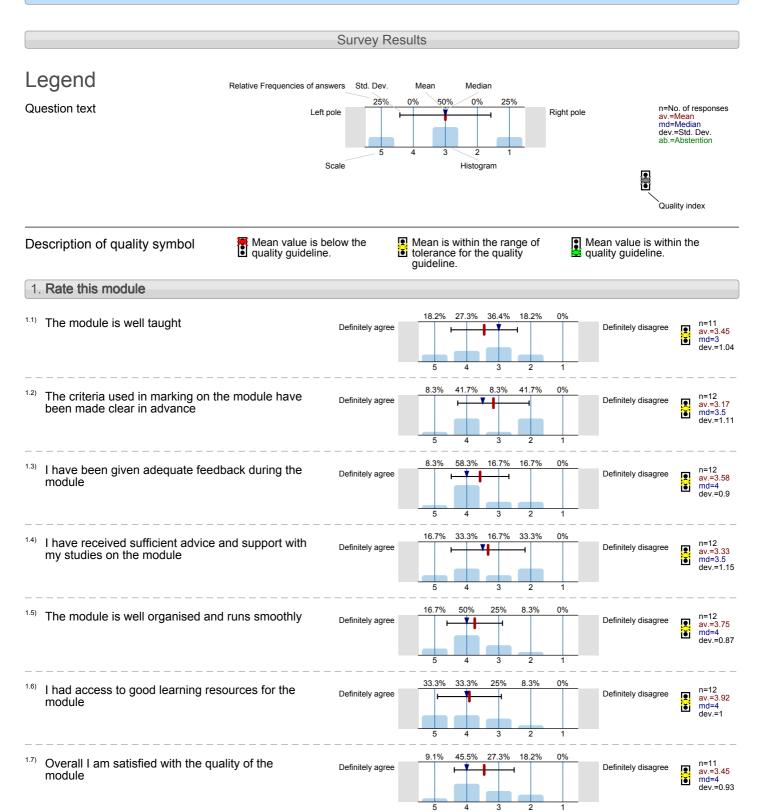

Culture, Performance and Globalisation (DRA304) No. of responses = 19 (86.36%)

#### Survey Results Legend Relative Frequencies of answers Median Mean 0% 0% n=No. of responses av.=Mean md=Median dev.=Std. Dev. ab.=Abstention Question text Right pole Left pole Scale Histogram Quality index Mean value is below the Mean is within the range of Mean value is within the Description of quality symbol Mean value is but quality guideline. tolerance for the quality quality guideline. guideline. 1. Rate this module 26.3% 47 4% 5.3% 1.1) The module is well taught n=19 av.=3.63 md=4 dev.=1.01 Definitely agree Definitely disagree 42.1% 21.1% 26.3% n=19 av.=2.95 md=3 dev.=0.97 The criteria used in marking on the module have Definitely agree Definitely disagree been made clear in advance 47.4% 21.1% I have been given adequate feedback during the n=19 av.=2.95 md=3 dev.=0.85 Definitely agree Definitely disagree module 26.3% 42.1% 5.3% 5.3% I have received sufficient advice and support with n=19 av.=3.53 md=3 dev.=1.07 Definitely agree Definitely disagree my studies on the module 26.3% 47.4% 10.5% 15.8% n=19 av.=3.84 md=4 dev.=1.01 The module is well organised and runs smoothly Definitely agree Definitely disagree Õ 15.8% 42.1% 31.6% 10.5% 0% I had access to good learning resources for the n=19 Definitely agree Definitely disagree • av.=3.63 md=4 dev.=0.9 module ĕ 31.6% 47.4% 10.5% n=19 av.=3.53 md=4 dev.=0.96 Overall I am satisfied with the quality of the Definitely agree Definitely disagree ▣ module ě