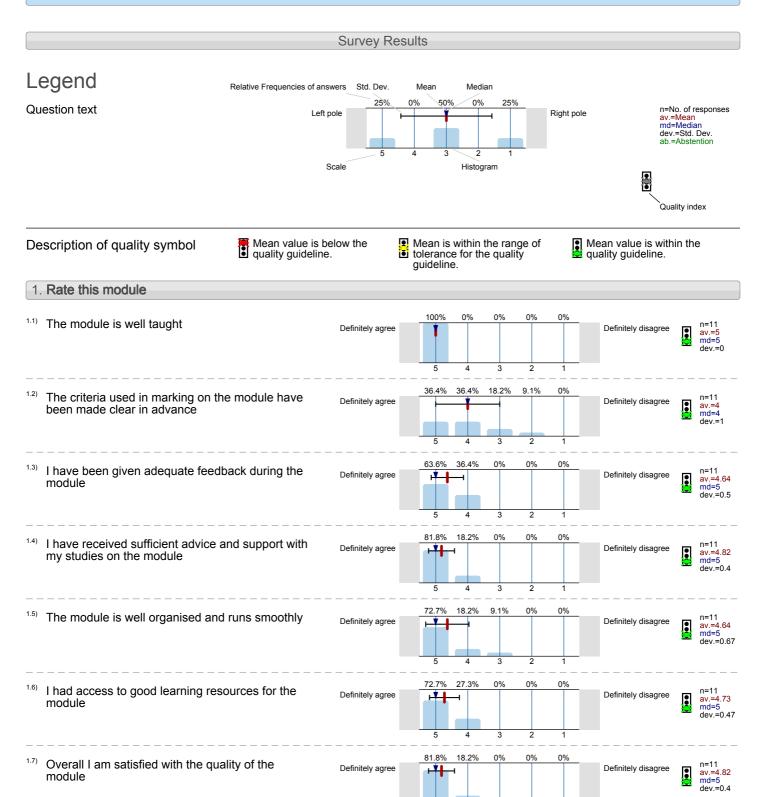

Dramaturgy and Translation (DRA306) No. of responses = 15 (93.75%)

Feeling It: Emotion and Sensation in the Theatre (DRA307) No. of responses = 21 (100%)

Places of Performance (DRA312) No. of responses = 14 (70%)

### Survey Results

## Legend

Question text

n=No. of responses av.=Mean md=Median dev.=Std. Dev. ab.=Abstention

Description of quality symbol

Overall I am satisfied with the quality of the

Mean value is below the quality guideline.

Mean is within the range of tolerance for the quality guideline.

Mean value is within the quality guideline.

module

Definitely agree

n=14 av.=4.71 md=5 dev.=0.47

Definitely disagree

Madness and Theatricality (DRA323) No. of responses = 13 (100%)