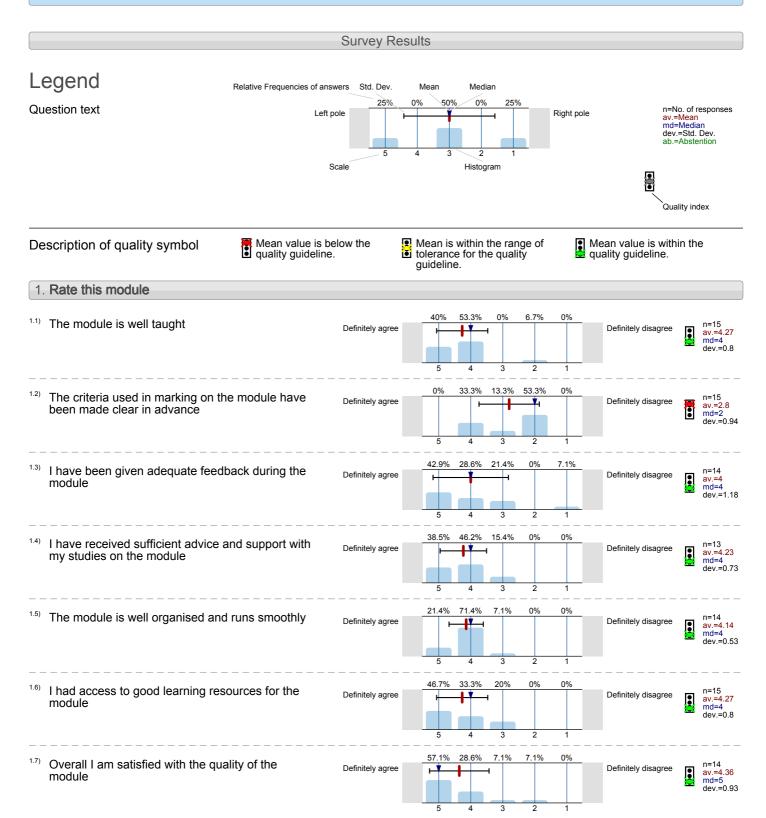

Dramaturgy and Translation (DRA306) No. of responses = 15 (93.75%)

Feeling It: Emotion and Sensation in the Theatre (DRA307) No. of responses = 21 (100%)

Places of Performance (DRA312) No. of responses = 14 (70%)

### Survey Results

## Legend

Question text

n=No. of responses av.=Mean md=Median dev.=Std. Dev. ab.=Abstention

Description of quality symbol

Overall I am satisfied with the quality of the

Mean value is below the quality guideline.

Mean is within the range of tolerance for the quality guideline.

Mean value is within the quality guideline.

module

Definitely agree

n=14 av.=4.71 md=5 dev.=0.47

Definitely disagree

Madness and Theatricality (DRA323) No. of responses = 13 (100%)