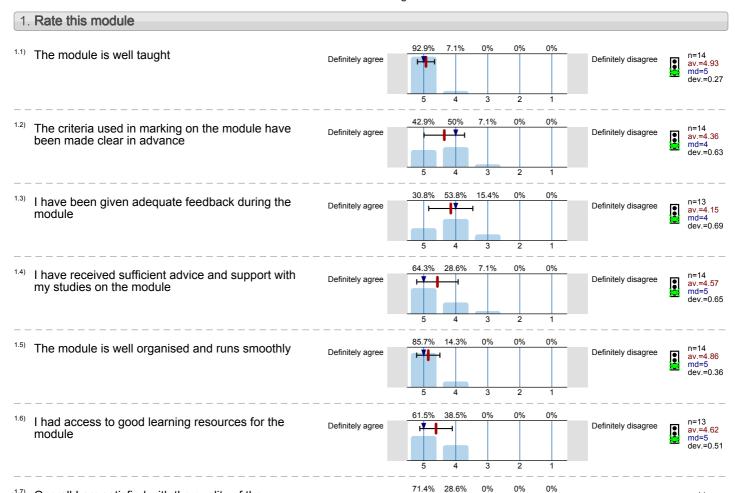

Dramaturgy and Translation (DRA306) No. of responses = 15 (93.75%)

Feeling It: Emotion and Sensation in the Theatre (DRA307) No. of responses = 21 (100%)

Places of Performance (DRA312) No. of responses = 14 (70%)

### Survey Results

## Legend

Question text

n=No. of responses av.=Mean md=Median dev.=Std. Dev. ab.=Abstention

Description of quality symbol

Overall I am satisfied with the quality of the

Mean value is below the quality guideline.

Mean is within the range of tolerance for the quality guideline.

Mean value is within the quality guideline.

module

Definitely agree

n=14 av.=4.71 md=5 dev.=0.47

Definitely disagree

Madness and Theatricality (DRA323) No. of responses = 13 (100%)