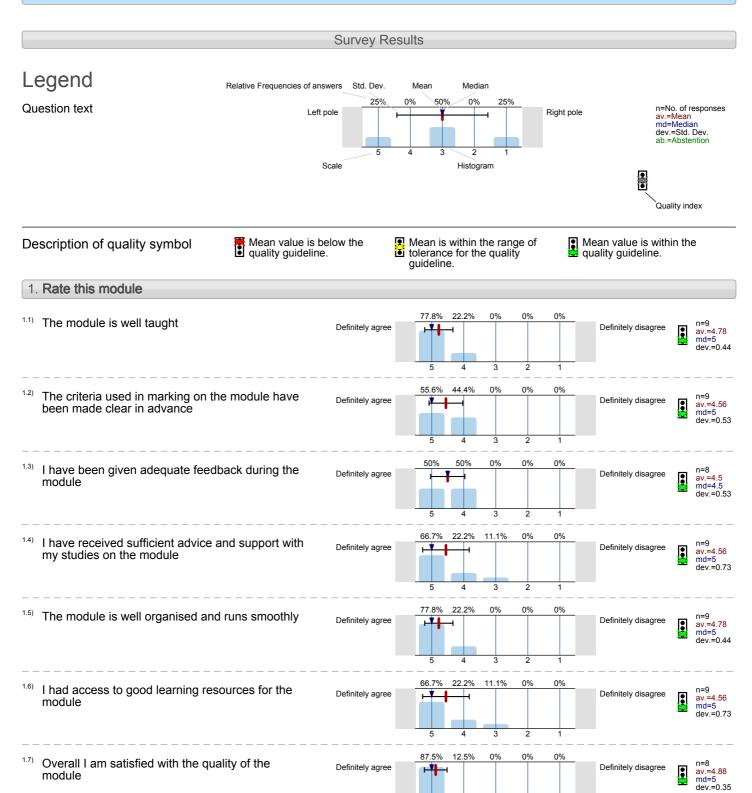

# **English and Drama**

Shakespeare I (ESH101A) No. of responses = 9 (45%)





## English and Drama Shakespeare (ESH101) No. of responses = 181 (65.82%)



## Survey Results

# Legend

Question text



n=No. of responses av.=Mean md=Median dev.=Std. Dev. ab.=Abstention



| 5 4 3 2 1                                                                                                                                                                 |       |
|---------------------------------------------------------------------------------------------------------------------------------------------------------------------------|-------|
| 1.12) The spaces and facilities provided by Shakespeare's Globe were satisfactory  Definitely agree  75% 23.1% 1.9% 0% 0%  Definitely disagree av = 4 md = 5 dev. = 6     | =4.73 |
| 1.13) I was given adequate instructions and directions p