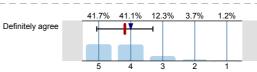

# Legend

Question text

n=No. of responses av.=Mean md=Median dev.=Std. Dev. ab.=Abstention

| 5 4 3 2 1                                                                                                                                                                 |       |
|---------------------------------------------------------------------------------------------------------------------------------------------------------------------------|-------|
| 1.12) The spaces and facilities provided by Shakespeare's Globe were satisfactory  Definitely agree  75% 23.1% 1.9% 0% 0%  Definitely disagree av = 4 md = 5 dev. = 6     | =4.73 |
| 1.13) I was given adequate instructions and directions prior to the event  Definitely agree   48.6% 39.3% 9.2% 1.2% 1.7%  Definitely disagree  n=173 av.=4. md=4 dev.=6   | =4.32 |
| 1.14) I would recommend that a first year student next year attend this event  Definitely agree  82.5% 10.8% 4.2% 1.8% 0.6%  Definitely disagree m=166 av = 4 md=5 dev.=6 | =4.73 |
| 1.15) When compared to other such events I have attended, this day was                                                                                                    |       |
| More                                                                                                                                                                      | 181   |
| 1.16) I actively contribute to the sessions on this day  Yes                                                                                                              | 181   |
| No () 3.9% I contributed to some sessions 18.8%                                                                                                                           |       |