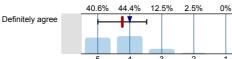

# Legend

Question text

n=No. of responses av.=Mean md=Median dev.=Std. Dev. ab.=Abstention

| 5 4 3 2 1                                                                                                                                                                 |       |
|---------------------------------------------------------------------------------------------------------------------------------------------------------------------------|-------|
| 1.12) The spaces and facilities provided by Shakespeare's Globe were satisfactory  Definitely agree  75% 23.1% 1.9% 0% 0%  Definitely disagree av = 4 md = 5 dev. = 6     | =4.73 |
| 1.13) I was given adequate instructions and directions prior to the event  Definitely agree   48.6% 39.3% 9.2% 1.2% 1.7%  Definitely disagree  n=173 av.=4. md=4 dev.=6   | =4.32 |
| 1.14) I would recommend that a first year student next year attend this event  Definitely agree  82.5% 10.8% 4.2% 1.8% 0.6%  Definitely disagree m=166 av = 4 md=5 dev.=6 | =4.73 |
| 1.15) When compared to other such events I have attended, this day was                                                                                                    |       |
| More                                                                                                                                                                      | 181   |
| 1.16) I actively contribute to the sessions on this day  Yes                                                                                                              | 181   |
| No () 3.9% I contributed to some sessions 18.8%                                                                                                                           |       |