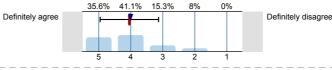

| 181   |
| 1.16) I actively contribute to the sessions on this day  Yes                                                                                                              | 181   |
| No () 3.9% I contributed to some sessions 18.8%                                                                                                                           |       |

## Poetry (ESH124)

No. of responses = 166



### Survey Results

## Legend

Question text



n=No. of responses av.=Mean md=Median dev.=Std. Dev. ab.=Abstention



Description of quality symbol

Mean value is below the quality guideline.

Mean is within the range of tolerance for the quality guideline.

Mean value is within the quality guideline.

Definitely disagree

#### 1. Rate this module







n=163 av.=4.04 md=4 dev.=0.91

I have received sufficient advice and support with my studies on the module



n=160

av.=4.23 md=4

dev = 0.76

The module is well organised and runs smoothly



n=163 av.=4.25 md=4 dev.=0.76

I had access to good learning resources for the module





n=160 av.=4.14 md=4 dev.=0.79

Overall I am satisfied with the quality of the module



n=163 av.=4.18 md=4 dev.=0.88 Definitely disagree