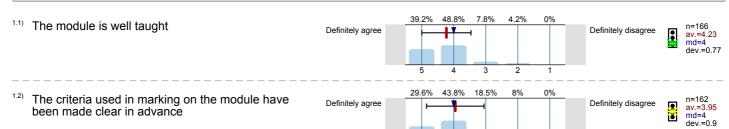

#### 1. Rate this module

n=163 av.=4.04 md=4 dev.=0.91

I have received sufficient advice and support with my studies on the module

n=160

av.=4.23 md=4

dev = 0.76

The module is well organised and runs smoothly

n=163 av.=4.25 md=4 dev.=0.76

I had access to good learning resources for the module

n=160 av.=4.14 md=4 dev.=0.79

Overall I am satisfied with the quality of the module

n=163 av.=4.18 md=4 dev.=0.88 Definitely disagree