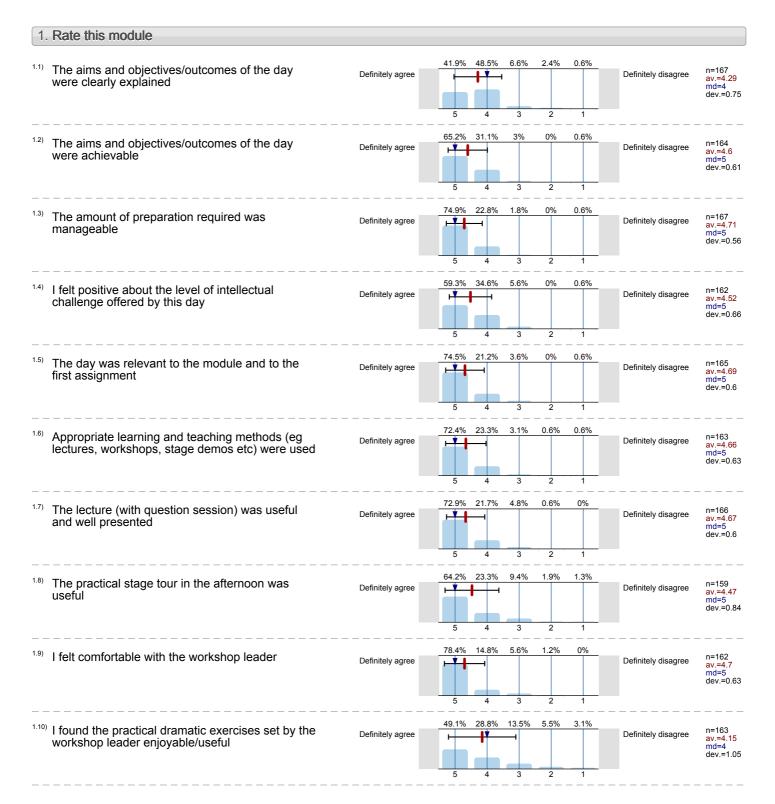

# **English and Drama**

Shakespeare I (ESH101A) No. of responses = 9 (45%)





## English and Drama Shakespeare (ESH101) No. of responses = 181 (65.82%)



## Survey Results

# Legend

Question text



n=No. of responses av.=Mean md=Median dev.=Std. Dev. ab.=Abstention



| 5 4 3 2 1                                                                                                                                                                 |       |
|---------------------------------------------------------------------------------------------------------------------------------------------------------------------------|-------|
| 1.12) The spaces and facilities provided by Shakespeare's Globe were satisfactory  Definitely agree  75% 23.1% 1.9% 0% 0%  Definitely disagree av = 4 md = 5 dev. = 6     | =4.73 |
| 1.13) I was given adequate instructions and directions prior to the event  Definitely agree   48.6% 39.3% 9.2% 1.2% 1.7%  Definitely disagree  n=173 av.=4. md=4 dev.=6   | =4.32 |
| 1.14) I would recommend that a first year student next year attend t