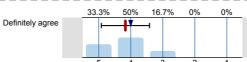

31.3%

37.5%

Definitely agree

Definitely agree

Definitely agree

56.3%

56.3%

62.5%

12.5%

6.3%

12.5%

0%

0%

0%

0%

Definitely disagree

Definitely disagree

Definitely disagree

n=16 av.=4.19 md=4 dev.=0.66

n=16

av.=4.31 md=4 dev.=0.6

n=16 av.=4.13 md=4 dev.=0.62

Page 1