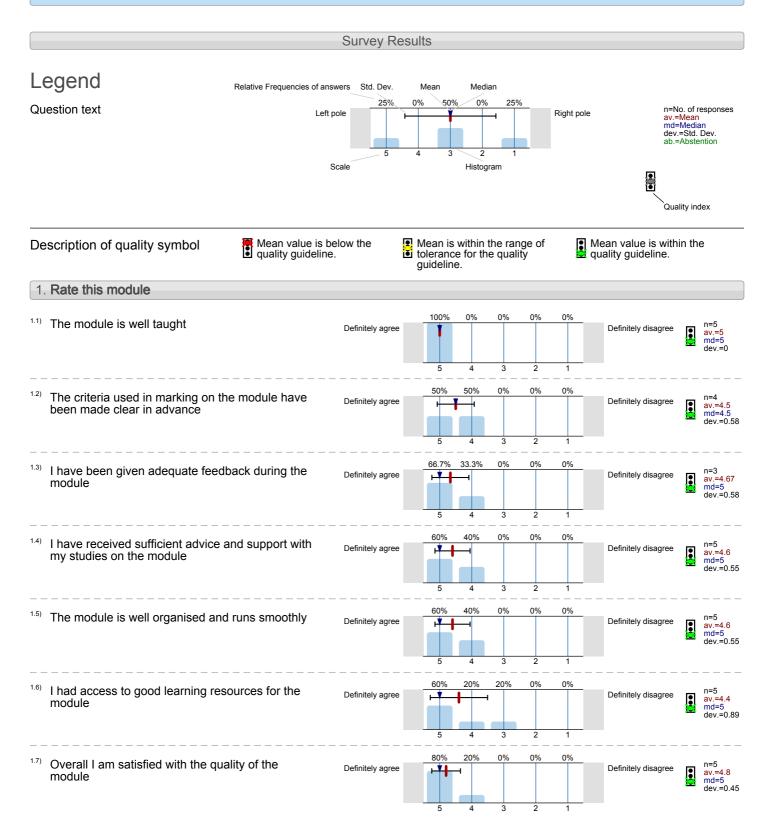

#### Survey Results Legend Relative Frequencies of answers Median Mean 0% 0% n=No. of responses av.=Mean md=Median dev.=Std. Dev. ab.=Abstention Question text Right pole Left pole Scale Histogram Quality index Mean value is below the quality guideline. Mean is within the range of Mean value is within the Description of quality symbol tolerance for the quality quality guideline. guideline. 1. Rate this module 66.7% 0% 0% 0% 1.1) The module is well taught n=6 Definitely agree Definitely disagree av.=4.33 md=4 dev.=0.52 3 40% 40% 0% 20% 0% n=5 av.=3.2 md=3 dev.=0.84 The criteria used in marking on the module have Definitely agree Definitely disagree been made clear in advance ě 40% 20% 20% I have been given adequate feedback during the n=5 av.=3.6 md=4 dev.=1.14 Definitely agree Definitely disagree module

The module is well organised and runs smoothly

I had access to good learning resources for the module

Overall I am satisfied with the quality of the module

n=6 av.=4.17 md=4 dev.=0.41

Modernism and After (LCMM045) No. of responses = 17 (85%)