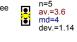

#### Survey Results Legend Relative Frequencies of answers Median Mean 0% 0% n=No. of responses av.=Mean md=Median dev.=Std. Dev. ab.=Abstention Question text Right pole Left pole Scale Histogram Quality index Mean value is below the quality guideline. Mean is within the range of Mean value is within the Description of quality symbol tolerance for the quality quality guideline. guideline. 1. Rate this module 62.5% 0% 0% 0% 1.1) The module is well taught Definitely agree Definitely disagree ٧, av.=4.38 md=4 dev.=0.5 0% 100% 0% 0% 0% The criteria used in marking on the module have n=4 av.=5 md=5 dev.=0 Definitely agree Definitely disagree been made clear in advance 33.3% 33.3% I have been given adequate feedback during the n=3 av.=4 md=4 dev.= Definitely agree Definitely disagree module 0% 25% 66.7% 8.3% 0% I have received sufficient advice and support with n=12 av.=4.17 md=4 Definitely agree Definitely disagree my studies on the module dev = 0.583