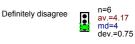

#### Survey Results Legend Relative Frequencies of answers Median Mean 0% 0% n=No. of responses av.=Mean md=Median dev.=Std. Dev. ab.=Abstention Question text Right pole Left pole Scale Histogram Quality index Mean value is below the quality guideline. Mean is within the range of Mean value is within the Description of quality symbol tolerance for the quality quality guideline. guideline. 1. Rate this module 66.7% 0% 0% 0% 1.1) The module is well taught n=6 Definitely agree Definitely disagree av.=4.33 md=4 dev.=0.52 3 40% 40% 0% 20% 0% n=5 av.=3.2 md=3 dev.=0.84 The criteria used in marking on the module have Definitely agree Definitely disagree been made clear in advance ě 40% 20% 20% I have been given adequate feedback during the n=5 av.=3.6 md=4 dev.=1.14 Definitely agree Definitely disagree module