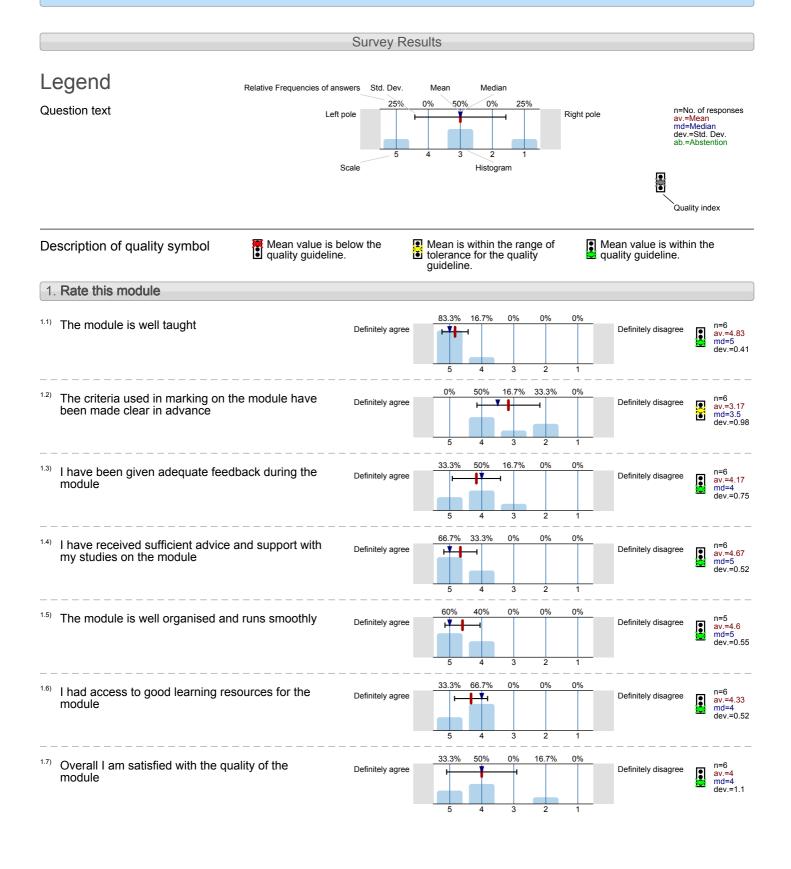

#### Survey Results Legend Relative Frequencies of answers Median Mean 0% 0% n=No. of responses av.=Mean md=Median dev.=Std. Dev. ab.=Abstention Question text Right pole Left pole Scale Histogram Quality index Mean value is below the quality guideline. Mean is within the range of Mean value is within the Description of quality symbol tolerance for the quality quality guideline. guideline. 1. Rate this module 70.6% 29 4% 0% 0% 0% 1.1) The module is well taught Definitely agree Definitely disagree av.=4.71 md=5 dev.=0.47 29.4% 0% 5.9% n=17 av.=3.76 md=4 dev.=1.03 The criteria used in marking on the module have Definitely agree Definitely disagree been made clear in advance 42.9% 21.4% I have been given adequate feedback during the n=14 av.=4.14 md=4 dev.=0.77 Definitely agree Definitely disagree module 58.8% 11.8% 0% 0% 29.4% n=17 av.=4.18 md=4 I have received sufficient advice and support with Definitely agree Definitely disagree my studies on the module dev = 0.6470.6% 29.4% 0% 0% 0% n=17 av.=4.71 md=5 dev.=0.47 The module is well organised and runs smoothly Definitely agree Definitely disagree 1 52.9% 35.3% 11.8% 0% 0% I had access to good learning resources for the n=17 Definitely agree Definitely disagree av.=4.41 md=5 dev.=0.71 module 35.3% 64.7% n=17 av.=4.65 md=5 dev.=0.49 Overall I am satisfied with the quality of the Definitely agree Definitely disagree module