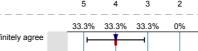

#### Survey Results Legend Relative Frequencies of answers Median Mean 0% 0% n=No. of responses av.=Mean md=Median dev.=Std. Dev. ab.=Abstention Question text Right pole Left pole Scale Histogram Quality index Mean value is below the quality guideline. Mean is within the range of Mean value is within the Description of quality symbol tolerance for the quality quality guideline. guideline. 1. Rate this module 62.5% 0% 0% 0% 1.1) The module is well taught Definitely agree Definitely disagree ٧, av.=4.38 md=4 dev.=0.5 0% 100% 0% 0% 0% The criteria used in marking on the module have n=4 av.=5 md=5 dev.=0 Definitely agree Definitely disagree been made clear in advance 33.3% 33.3% I have been given adequate feedback during the n=3 av.=4 md=4 dev.= Definitely agree Definitely disagree module 0% 25% 66.7% 8.3% 0% I have received sufficient advice and support with n=12 av.=4.17 md=4 Definitely agree Definitely disagree my studies on the module dev = 0.583

31.3%

37.5%

Definitely agree

Definitely agree

Definitely agree

56.3%

56.3%

62.5%

12.5%

6.3%

12.5%

0%

0%

0%

0%

Definitely disagree

Definitely disagree

Definitely disagree

n=16 av.=4.19 md=4 dev.=0.66

n=16

av.=4.31 md=4 dev.=0.6

n=16 av.=4.13 md=4 dev.=0.62

Page 1