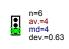

#### Survey Results Legend Relative Frequencies of answers Median Mean 0% 0% n=No. of responses av.=Mean md=Median dev.=Std. Dev. ab.=Abstention Question text Right pole Left pole Scale Histogram Quality index Mean value is below the quality guideline. Mean is within the range of Mean value is within the Description of quality symbol tolerance for the quality quality guideline. guideline. 1. Rate this module 62.5% 0% 0% 0% 1.1) The module is well taught Definitely agree Definitely disagree ٧, av.=4.38 md=4 dev.=0.5 0% 100% 0% 0% 0% The criteria used in marking on the module have n=4 av.=5 md=5 dev.=0 Definitely agree Definitely disagree been made clear in advance 33.3% 33.3% I have been given adequate feedback during the n=3 av.=4 md=4 dev.= Definitely agree Definitely disagree module 0% 25% 66.7% 8.3% 0% I have received sufficient advice and support with n=12 av.=4.17 md=4 Definitely agree Definitely disagree my studies on the module dev = 0.583