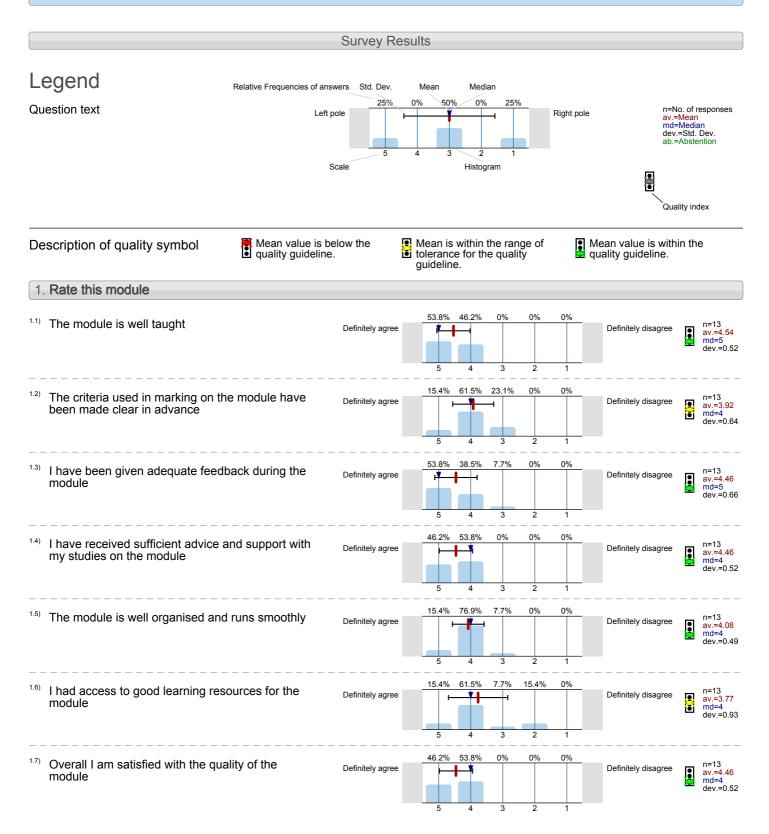

# School of Geography Boston Reworked: The Making of a North American City (GEG5125) No. of responses = 13 (100%)