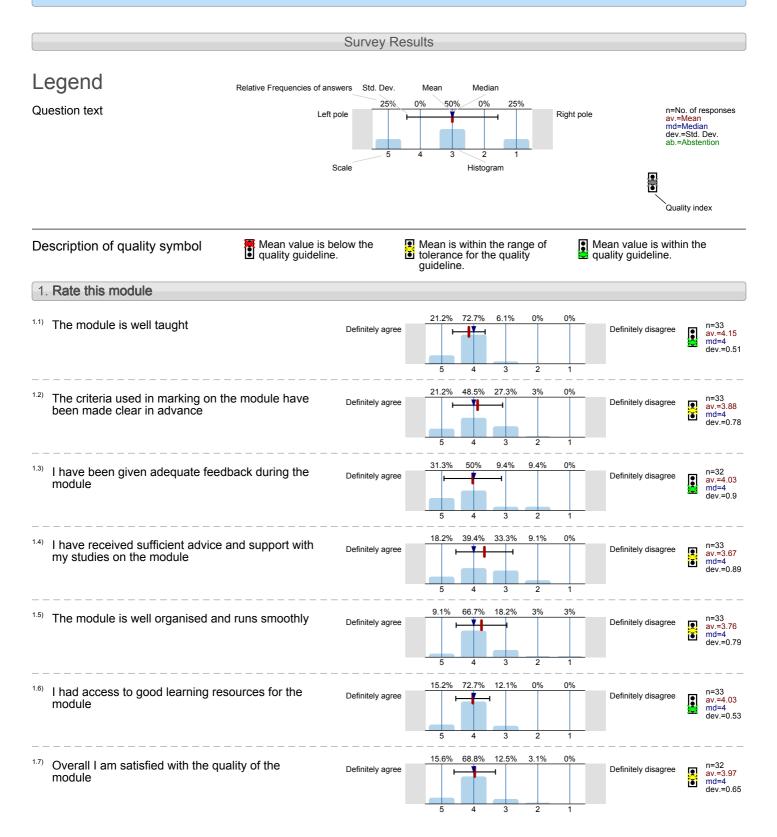

#### School of Geography Research Strategies in Physical Environments (GEG5211) No. of responses = 35 (67.31%)