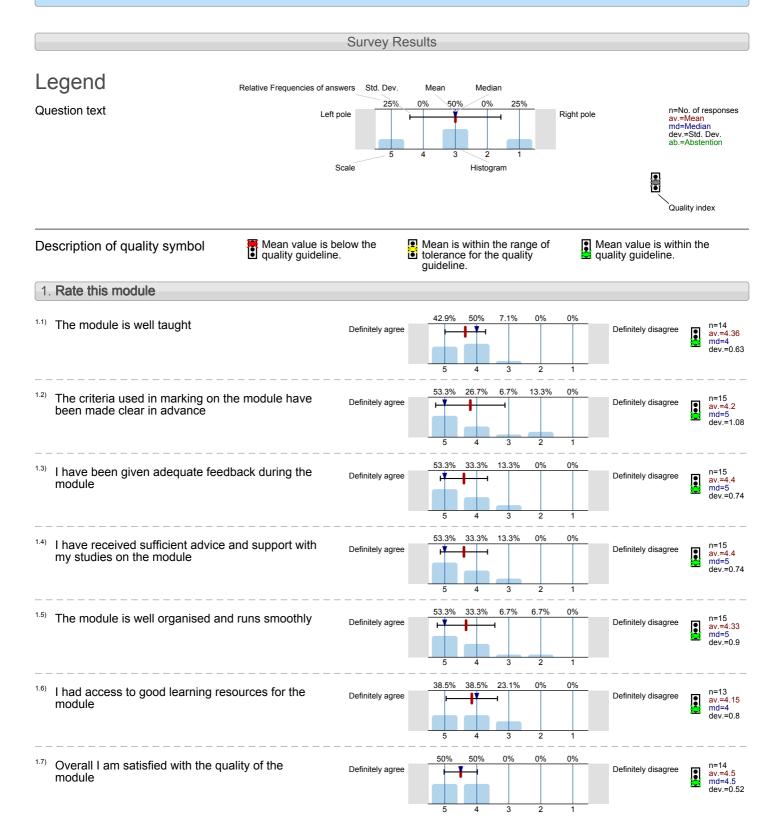

## School of Geography Geographical Information Systems (GEG5102) No. of responses = 15 (55.56%)