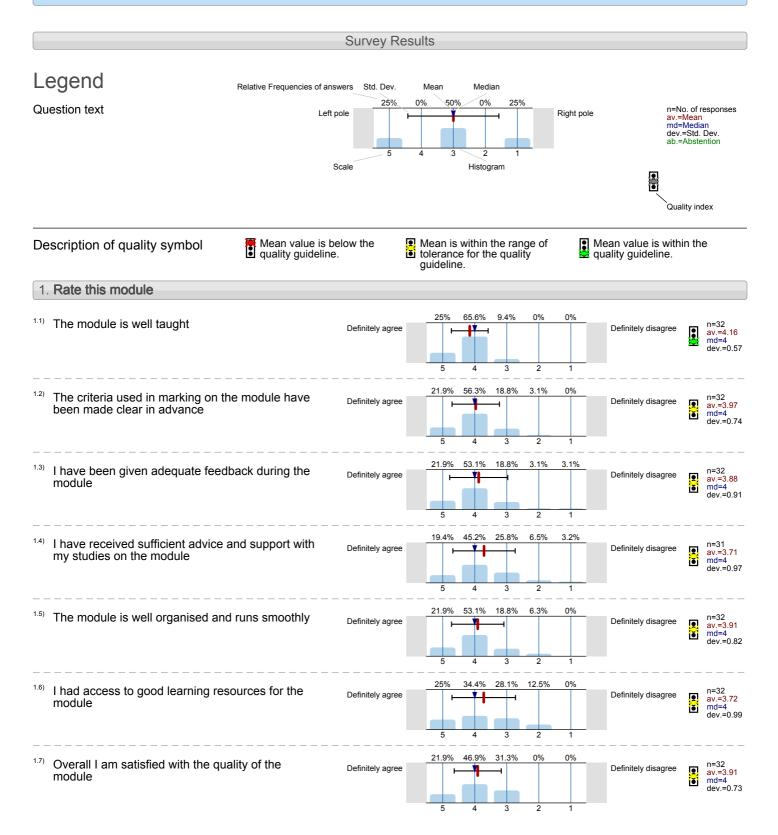

## School of Geography Global Environmental Change (GEG5206) No. of responses = 32 (91.43%)