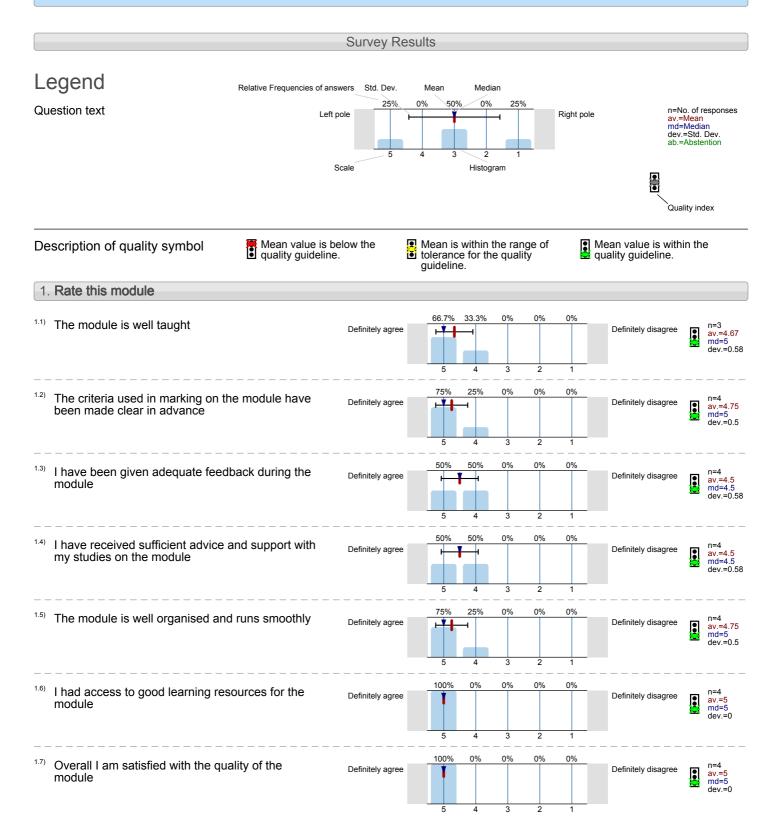

#### School of Geography Geography, Identity, Belonging (GEG5104) No. of responses = 4 (66.67%)