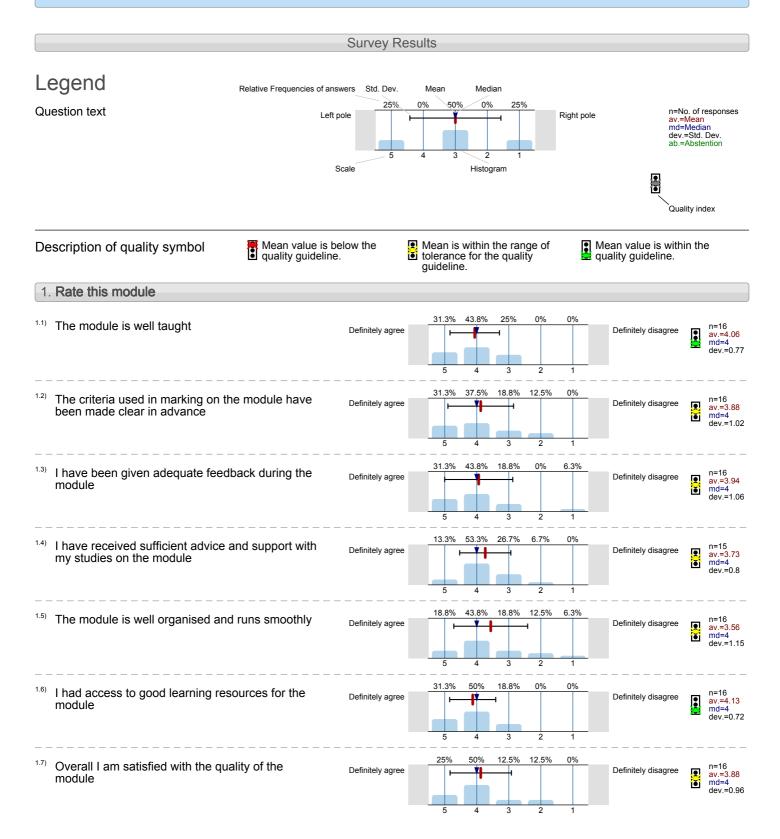

# School of Geography Digital Worlds: Cartography, GIS and Modelling (GEG5202) No. of responses = 16 (47.06%)