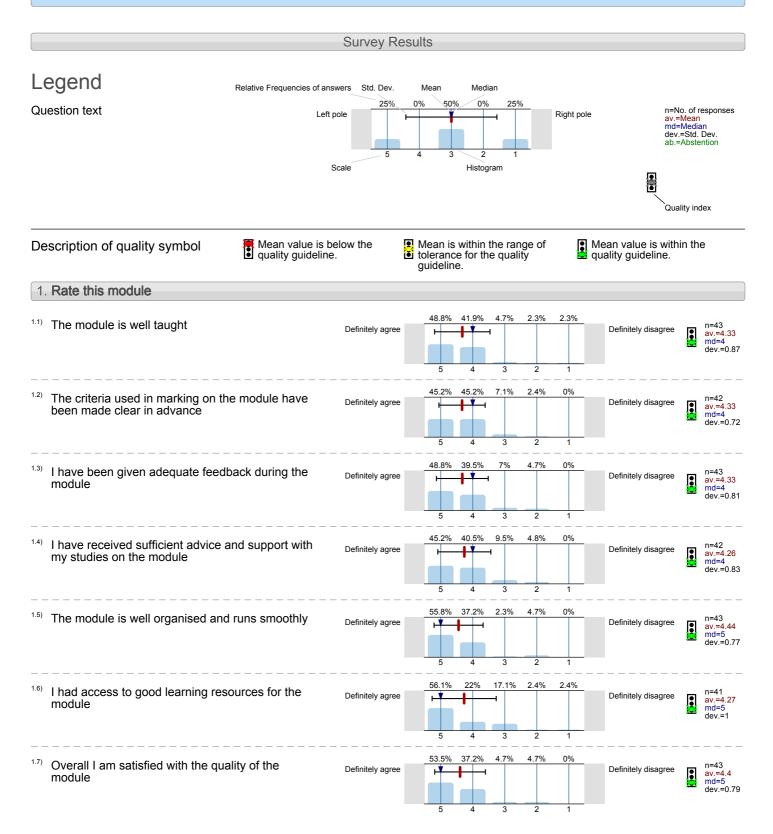

#### School of Geography Spaces of Uneven Development (GEG5111) No. of responses = 43 (61.43%)