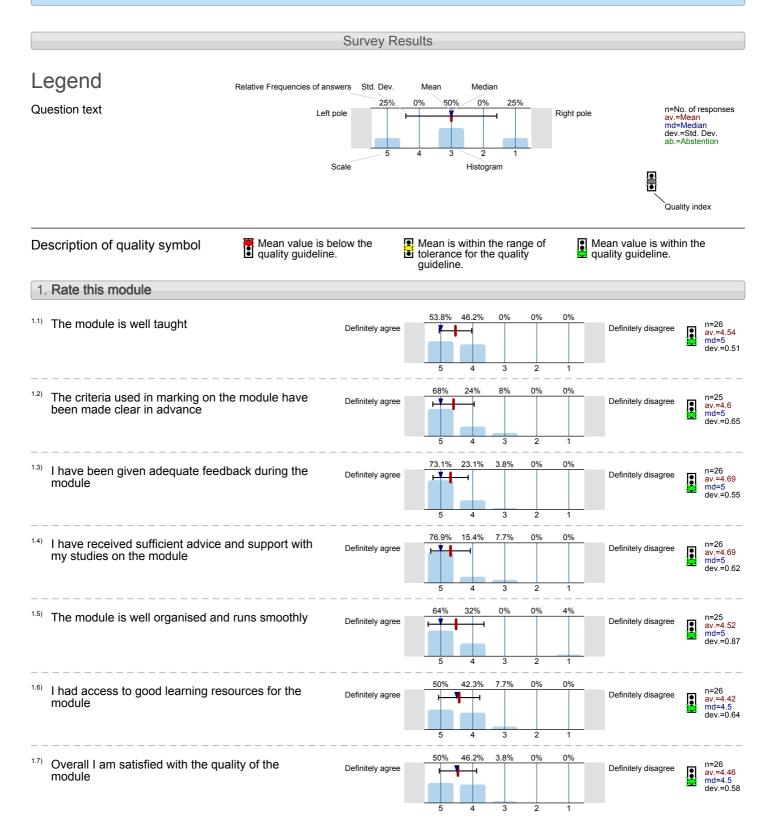

## School of Geography Geographical Research in Practice (GEG5103) No. of responses = 26 (46.43%)