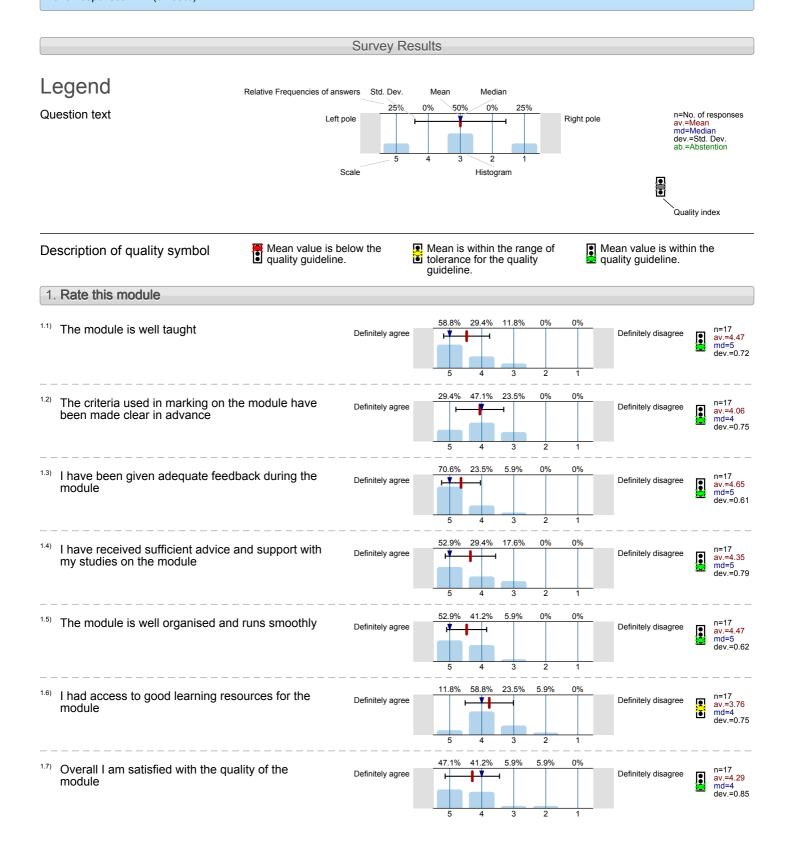

Film Philosophy (FLM602) Seminar Leader: No. of responses = 23 (54.76%)

Film and Ethics (FLM607) Seminar Leader: No. of responses = 16 (53.33%)

Contemporary British Cinema: The Film Council Years 2000 to 2011 (FLM608)

Seminar Leader: No. of responses = 17 (62.96%)

Ecocinemas: Nature, Animals, and the Moving Image (FLM609)

Seminar Leader: No. of responses = 18 (72%)