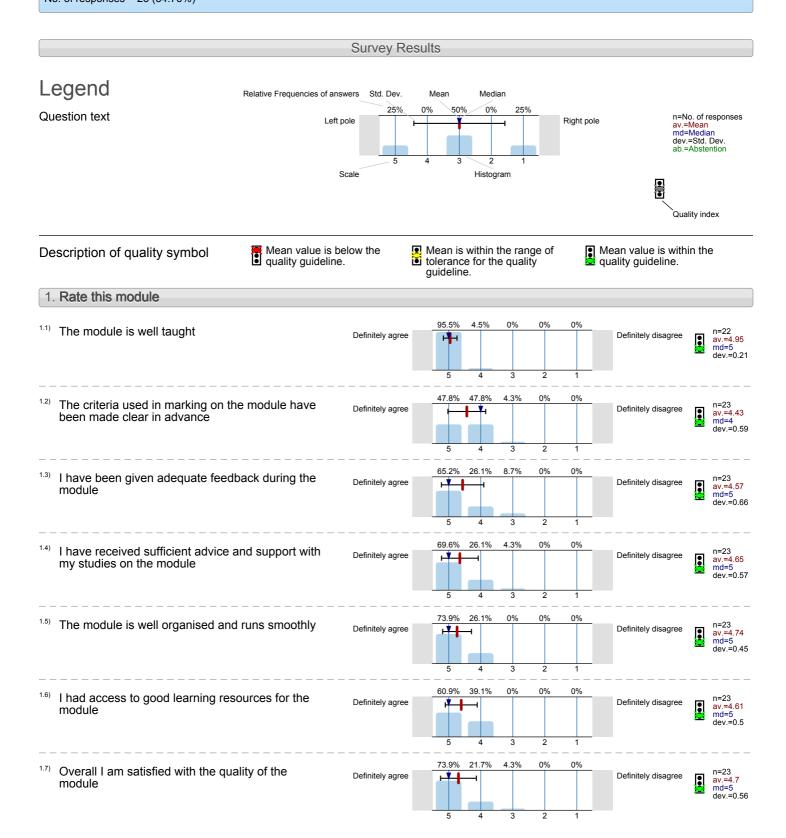

Film Philosophy (FLM602) Seminar Leader: No. of responses = 23 (54.76%)

Film and Ethics (FLM607) Seminar Leader: No. of responses = 16 (53.33%)

Contemporary British Cinema: The Film Council Years 2000 to 2011 (FLM608)