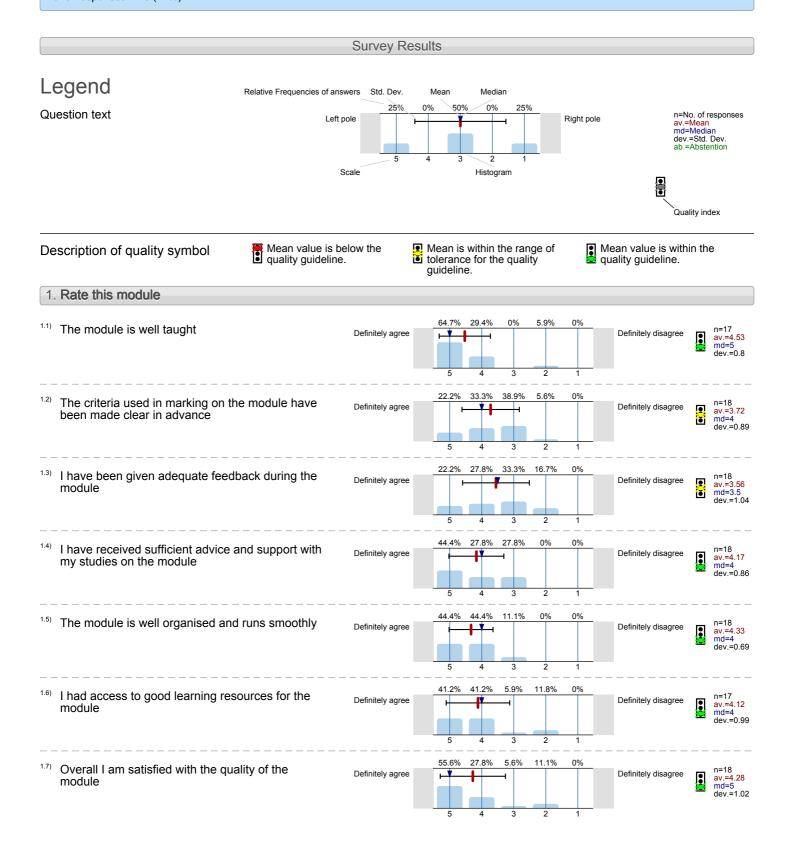

Seminar Leader: No. of responses = 17 (62.96%)

Ecocinemas: Nature, Animals, and the Moving Image (FLM609)

Seminar Leader: No. of responses = 18 (72%)