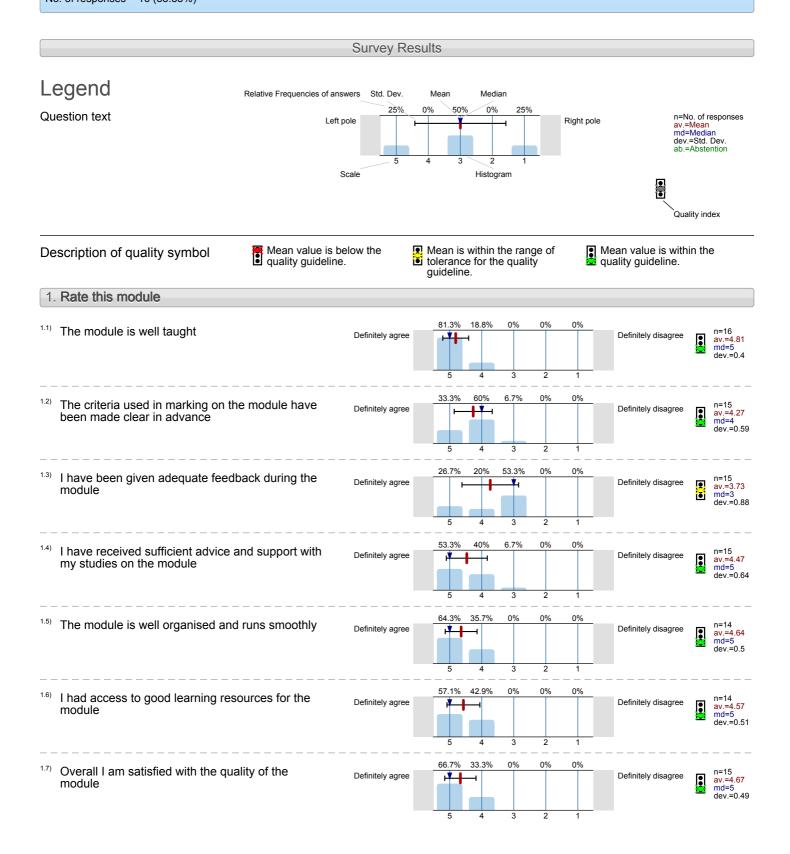

Film Philosophy (FLM602) Seminar Leader: No. of responses = 23 (54.76%)

Film and Ethics (FLM607) Seminar Leader: No. of responses = 16 (53.33%)

Contemporary British Cinema: The Film Council Years 2000 to 2011 (FLM608)