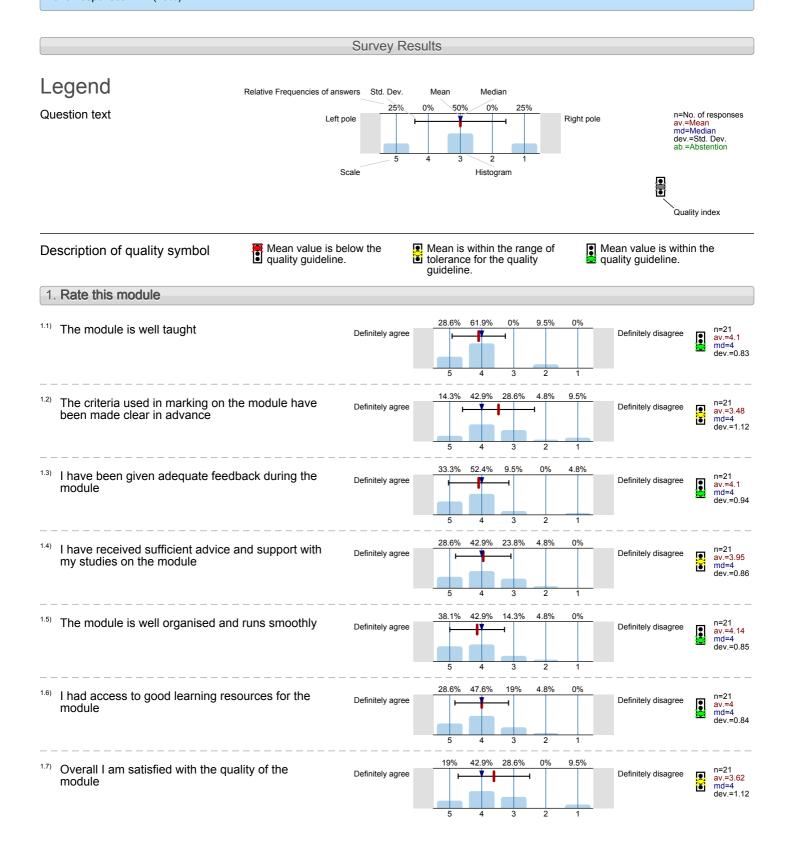

## School of Languages, Linguistics and Film

The Grammatical Structures of English and Spanish (HSP502)

Seminar Leader: No. of responses = 21 (70%)