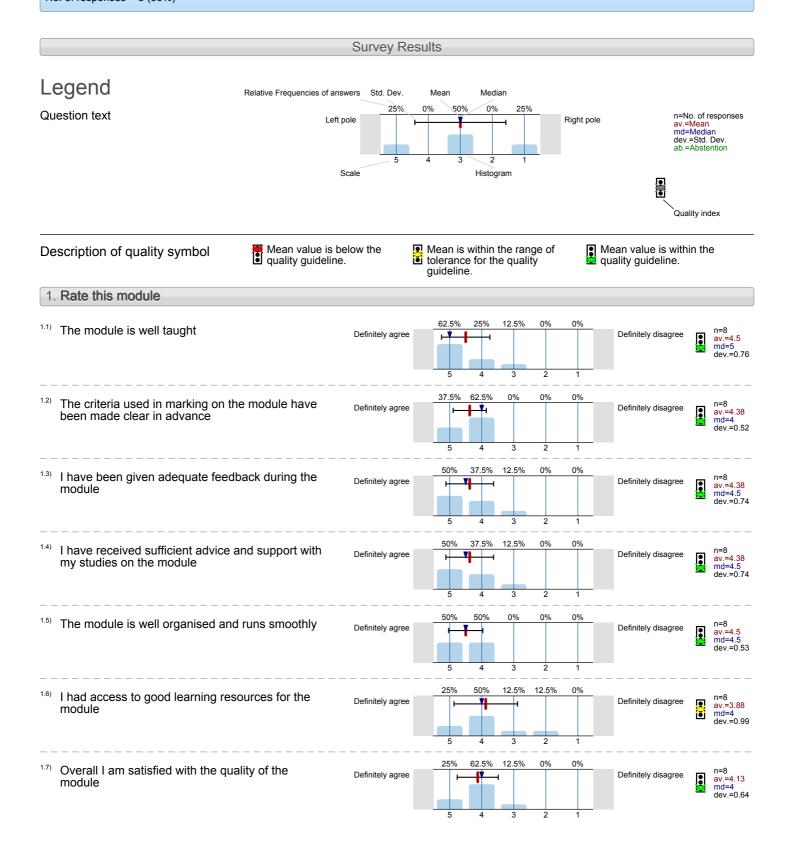

## School of Languages, Linguistics and Film

Desire and Society in Twentieth Century Catalan Literature (CAT201)

Seminar Leader: No. of responses = 8 (80%)