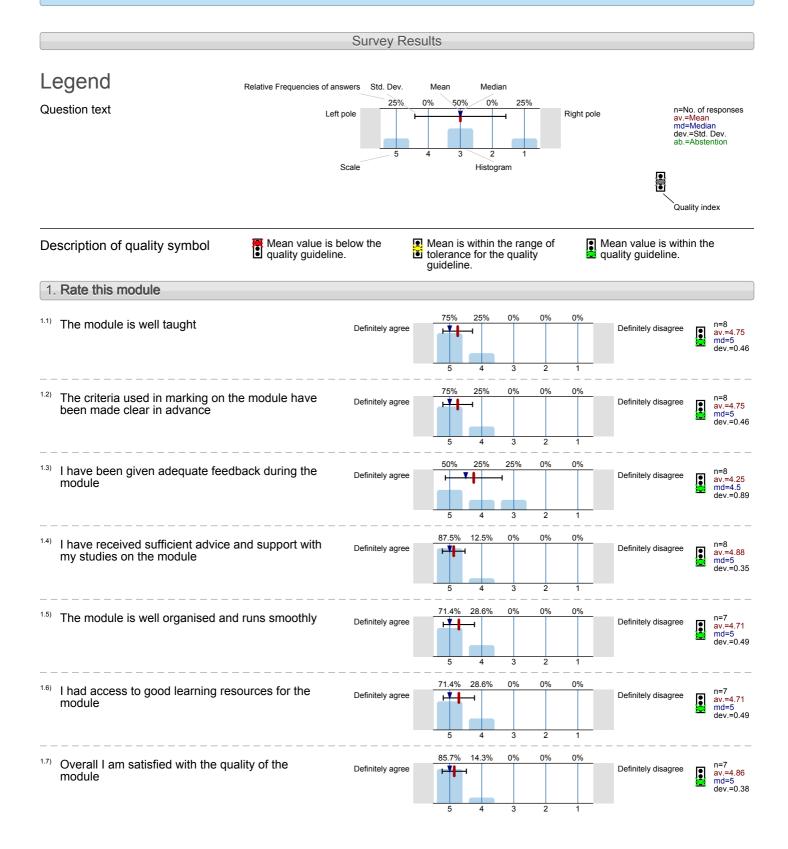

School of Languages, Linguistics and Film Colonialism and Culture in Latin America (HSP620) Seminar Leader: No. of responses = 8 (40%)