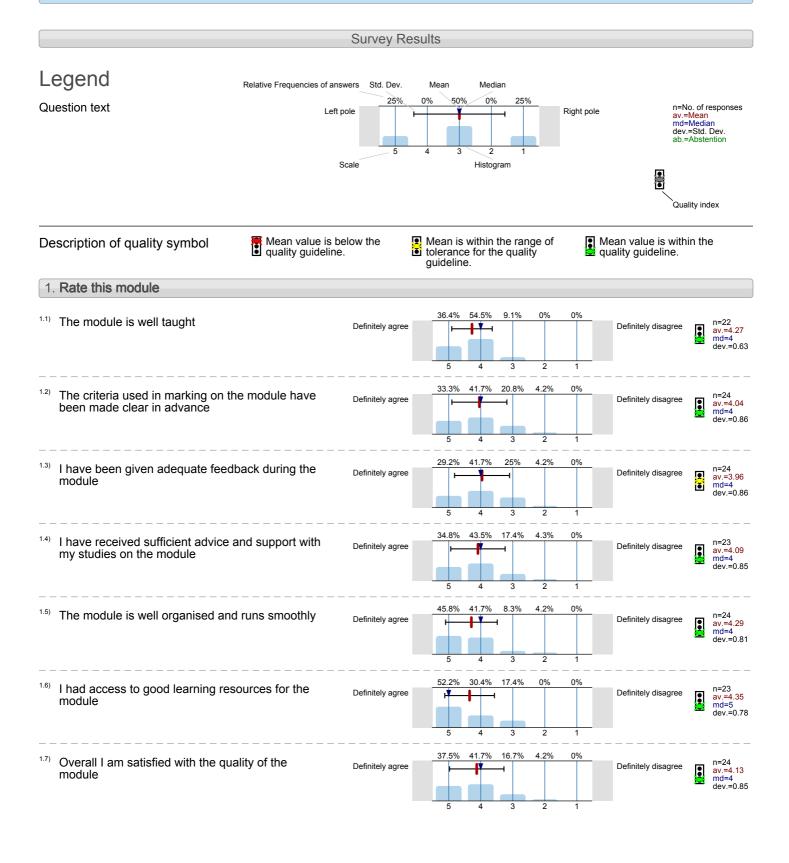

### School of Languages, Linguistics and Film Spanish I (HSP176) No. of responses = 24 (52.17%)