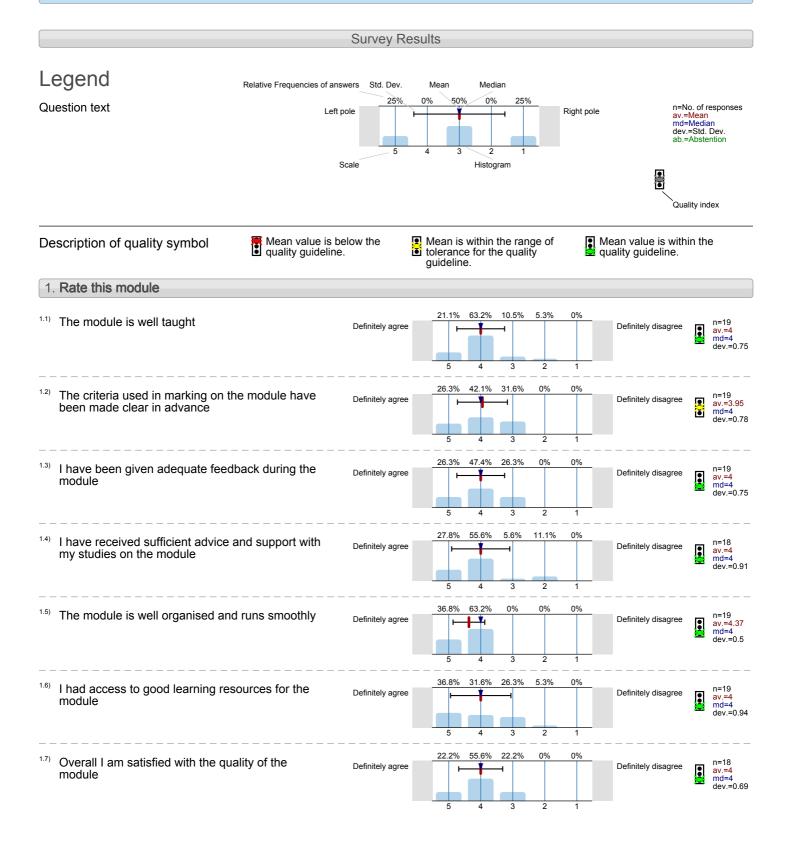

# School of Languages, Linguistics and Film Re-Viewing the Spanish Civil War (HSP100) No. of responses = 19 (79.17%)