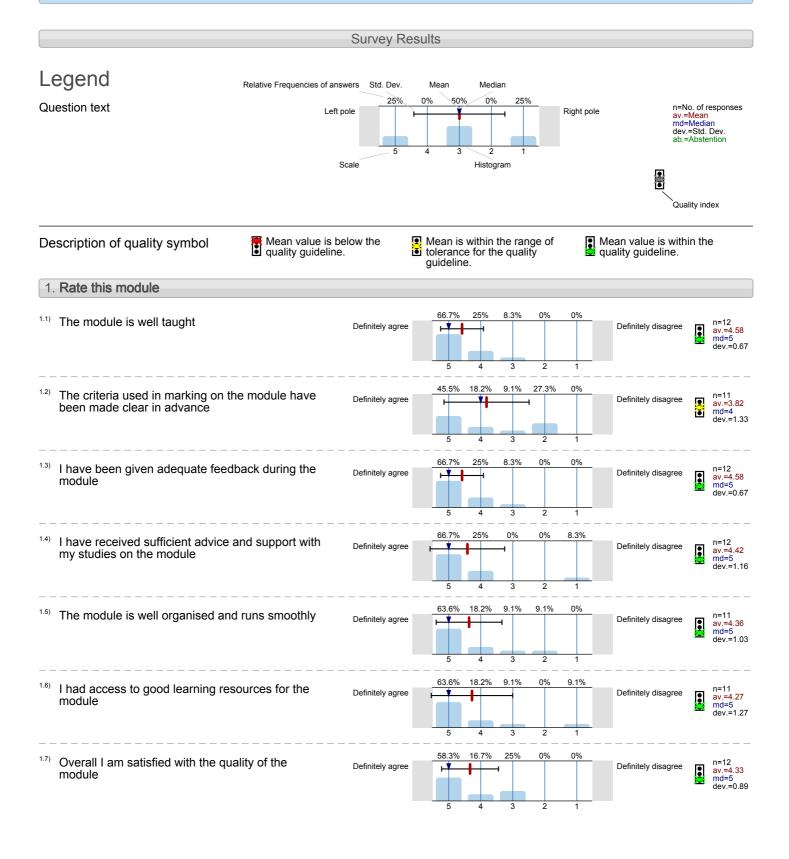

## School of Languages, Linguistics and Film Introductory Portuguese (POR110) No. of responses = 12 (60%)