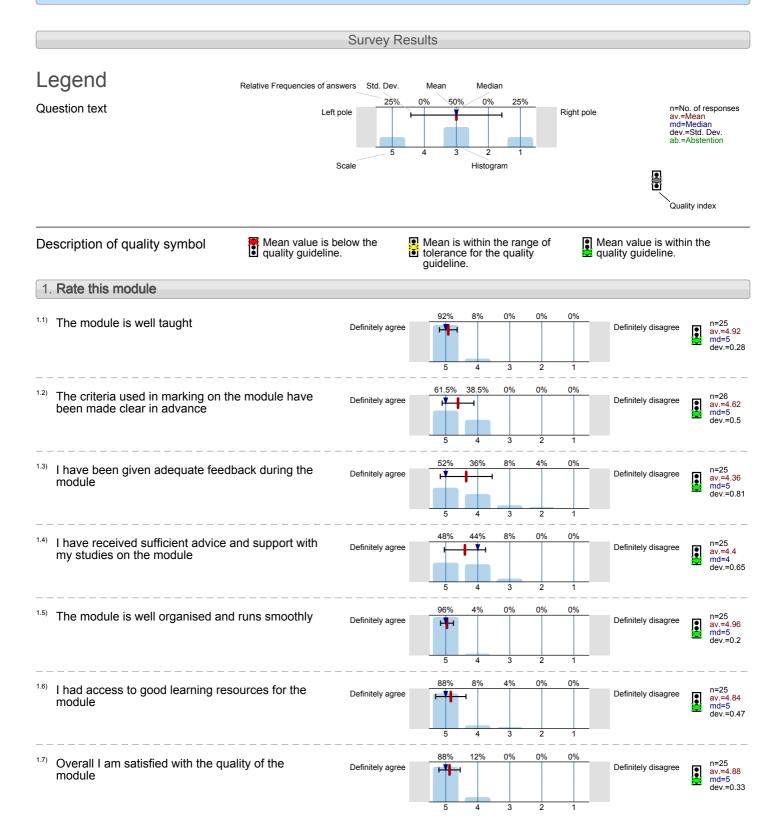

## School of Languages, Linguistics and Film Language Acquisition (LIN101) No. of responses = 27 (65.85%)

#### Survey Results Legend Relative Frequencies of answers Median Mean 0% 0% n=No. of responses av.=Mean md=Median dev.=Std. Dev. ab.=Abstention Question text Right pole Left pole Scale Histogram Quality index Mean value is below the Mean is within the range of Mean value is within the Description of quality symbol Mean value is be quality guideline. tolerance for the quality quality guideline. guideline. 1. Rate this module 57 7% 7 7% 11.5% 0% 1.1) The module is well taught n=26 av.=3.92 md=4 dev.=0.89 Definitely agree Definitely disagree 23.1% 19.2% n=26 av.=3.92 md=4 dev.=1.13 The criteria used in marking on the module have Definitely agree Definitely disagree been made clear in advance 46.2% I have been given adequate feedback during the n=26 av.=4.12 md=4 dev.=0.82 Definitely agree Definitely disagree module 40% 40% 8% 12% 0% n=25 av.=4.08 md=4 dev.=1 I have received sufficient advice and support with Definitely agree Definitely disagree my studies on the module 3 48% 8% 4% 8% n=25 av.=3.92 md=4 dev.=1.15 The module is well organised and runs smoothly Definitely agree Definitely disagree Õ 40% 32% 4% 0% I had access to good learning resources for the n=25 Definitely agree Definitely disagree av.=4 md=4 dev.=0.96 module 19.2% 11.5% n=26 av.=3.73 md=4 dev.=1.12 Overall I am satisfied with the quality of the Definitely agree Definitely disagree • module ě