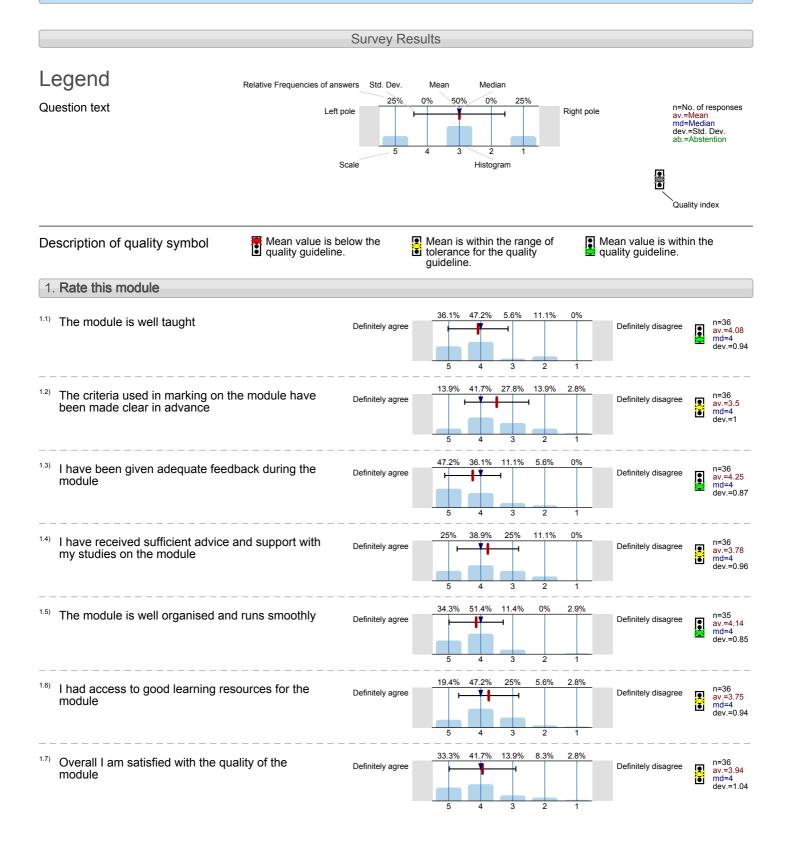

## School of Languages, Linguistics and Film Languages of the World (LIN403) No. of responses = 26 (48.15%)

#### Survey Results Legend Relative Frequencies of answers Median Mean 0% 0% n=No. of responses av.=Mean md=Median dev.=Std. Dev. ab.=Abstention Question text Right pole Left pole Scale Histogram Quality index Mean value is below the Mean is within the range of Mean value is within the Description of quality symbol Mean value is be quality guideline. tolerance for the quality quality guideline. guideline. 1. Rate this module 57 7% 7 7% 11.5% 0% 1.1) The module is well taught n=26 av.=3.92 md=4 dev.=0.89 Definitely agree Definitely disagree 23.1% 19.2% n=26 av.=3.92 md=4 dev.=1.13 The criteria used in marking on the module have Definitely agree Definitely disagree been made clear in advance 46.2% I have been given adequate feedback during the n=26 av.=4.12 md=4 dev.=0.82 Definitely agree Definitely disagree module 40% 40% 8% 12% 0% n=25 av.=4.08 md=4 dev.=1 I have received sufficient advice and support with Definitely agree Definitely disagree my studies on the module 3 48% 8% 4% 8% n=25 av.=3.92 md=4 dev.=1.15 The module is well organised and runs smoothly Definitely agree Definitely disagree Õ 40% 32% 4% 0% I had access to good learning resources for the n=25 Definitely agree Definitely disagree av.=4 md=4 dev.=0.96 module 19.2% 11.5% n=26 av.=3.73 md=4 dev.=1.12 Overall I am satisfied with the quality of the Definitely agree Definitely disagree • module ě