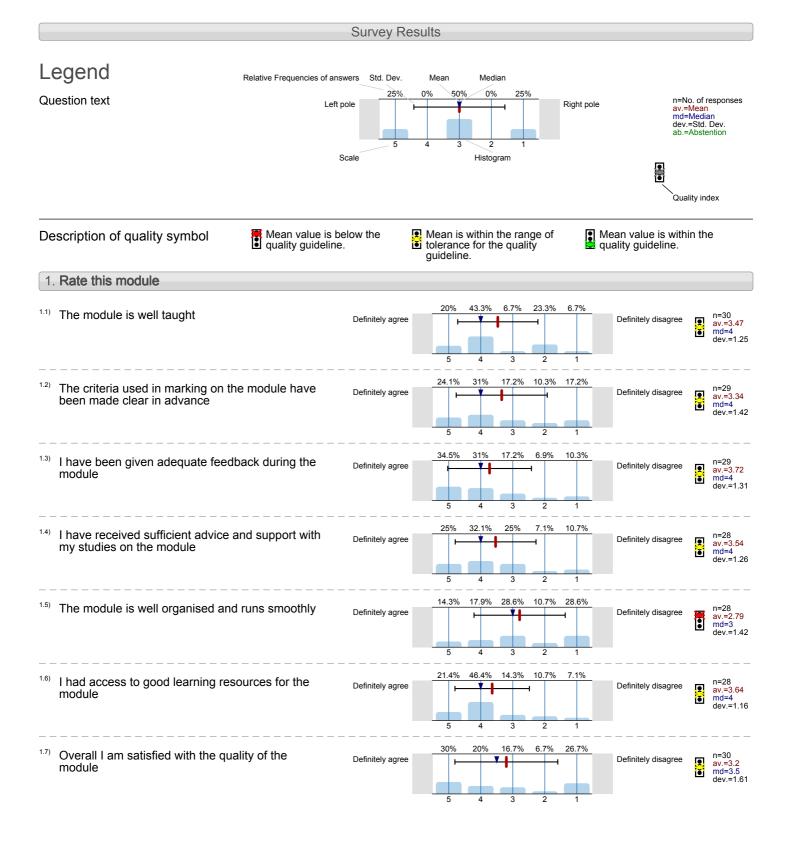

# School of Languages, Linguistics and Film Introduction to English Syntax (LIN402) No. of responses = 36 (64.29%)

#### Survey Results Legend Relative Frequencies of answers Median Mean 0% 0% n=No. of responses av.=Mean md=Median dev.=Std. Dev. ab.=Abstention Question text Right pole Left pole Scale Histogram Quality index Mean value is below the Mean is within the range of Mean value is within the Description of quality symbol Mean value is be quality guideline. tolerance for the quality quality guideline. guideline. 1. Rate this module 57 7% 7 7% 11.5% 0% 1.1) The module is well taught n=26 av.=3.92 md=4 dev.=0.89 Definitely agree Definitely disagree 23.1% 19.2% n=26 av.=3.92 md=4 dev.=1.13 The criteria used in marking on the module have Definitely agree Definitely disagree been made clear in advance 46.2% I have been given adequate feedback during the n=26 av.=4.12 md=4 dev.=0.82 Definitely agree Definitely disagree module 40% 40% 8% 12% 0% n=25 av.=4.08 md=4 dev.=1 I have received sufficient advice and support with Definitely agree Definitely disagree my studies on the module 3 48% 8% 4% 8% n=25 av.=3.92 md=4 dev.=1.15 The module is well organised and runs smoothly Definitely agree Definitely disagree Õ 40% 32% 4% 0% I had access to good learning resources for the n=25 Definitely agree Definitely disagree av.=4 md=4 dev.=0.96 module 19.2% 11.5% n=26 av.=3.73 md=4 dev.=1.12 Overall I am satisfied with the quality of the Definitely agree Definitely disagree • module ě