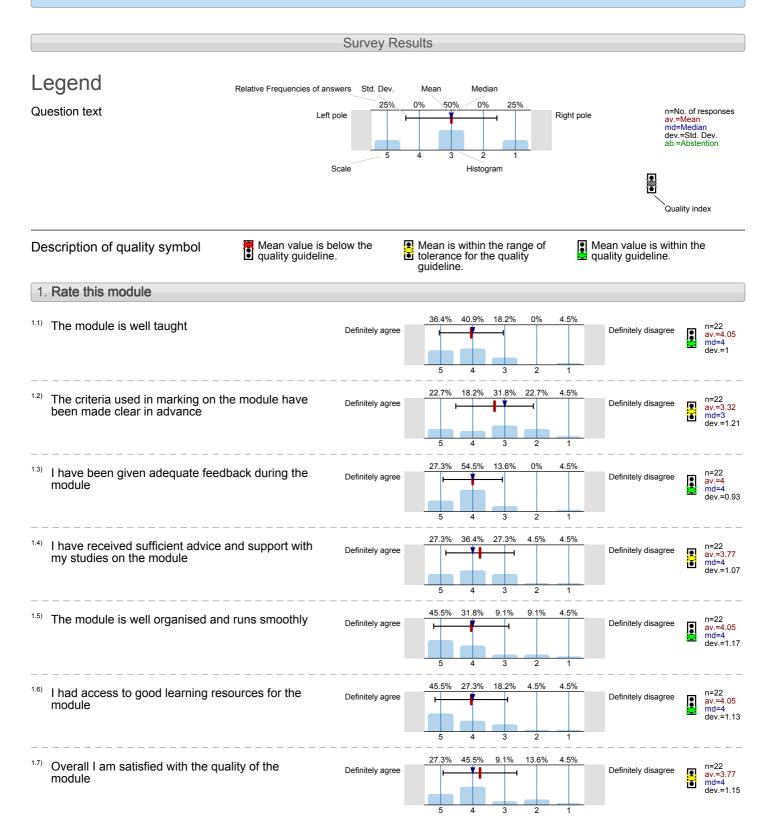

## School of Languages, Linguistics and Film Language and the Media (LIN222) No. of responses = 22 (51.16%)