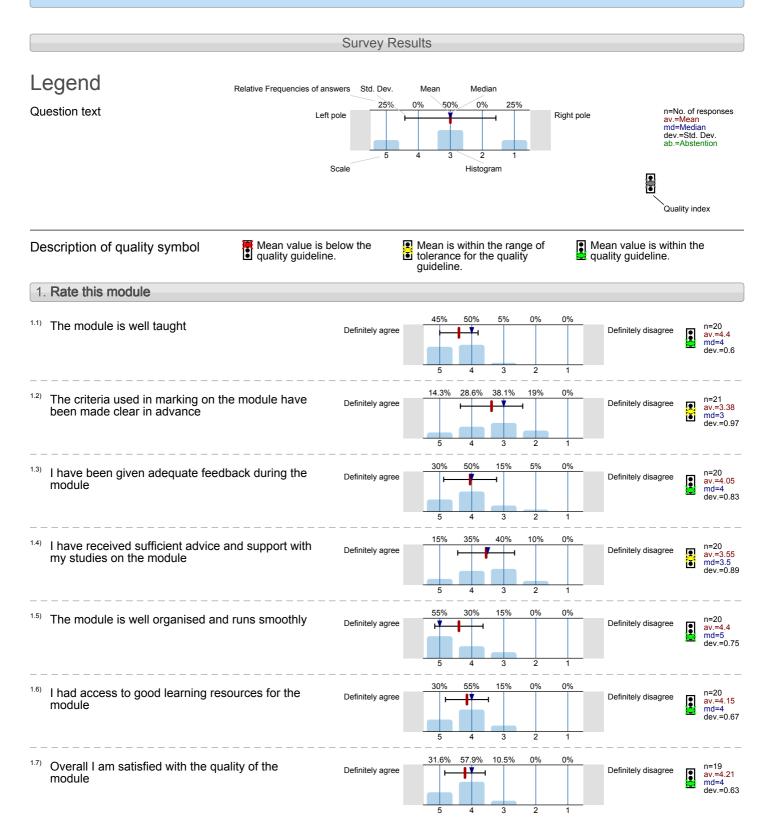

## School of Languages, Linguistics and Film History of English (LIN212) No. of responses = 23 (58.97%)

|                                                                               |                                            | Survey Re                                 | esults |                                                      |                    |                                             |                                                                                 |     |                                       |
|-------------------------------------------------------------------------------|--------------------------------------------|-------------------------------------------|--------|------------------------------------------------------|--------------------|---------------------------------------------|---------------------------------------------------------------------------------|-----|---------------------------------------|
| Legend<br>Question text                                                       | ·                                          | Relative Frequencies of answers Std. Dev. |        | Mean Median<br>0% 50% 0% 25%<br>4 3 2 1<br>Histogram |                    |                                             | n=No. of responses<br>av.=Mean<br>md=Median<br>dev.=Std. Dev.<br>ab.=Abstention |     | n<br>an<br>Dev.<br>ention             |
| Description of quality symbol                                                 | Mean value is below the quality guideline. |                                           |        | within the<br>e for the q<br>e.                      | range of<br>uality | Mean value is within the quality guideline. |                                                                                 |     |                                       |
| 1. Rate this module                                                           |                                            |                                           |        |                                                      |                    |                                             |                                                                                 |     |                                       |
| <sup>1.1)</sup> The module is well taught                                     |                                            | Definitely agree                          | 60.9%  | 39.1% 0 <sup>4</sup>                                 |                    | 0%                                          | Definitely disagre                                                              | e 💽 | n=23<br>av.=4.61<br>md=5<br>dev.=0.5  |
| <sup>1.2)</sup> The criteria used in marking on been made clear in advance    | the module have                            | Definitely agree                          |        | 34.8% 26.                                            |                    | 0%                                          | Definitely disagre                                                              | e 💽 | n=23<br>av.=4<br>md=4<br>dev.=0.9     |
| <sup>1.3)</sup> I have been given adequate fee<br>module                      | dback during the                           | Definitely agree                          | 60.9%  | 26.1% 13                                             | 3 2                | 0%                                          | Definitely disagre                                                              | e 💽 | n=23<br>av.=4.48<br>md=5<br>dev.=0.73 |
| <sup>1.4)</sup> I have received sufficient advice<br>my studies on the module | e and support with                         | Definitely agree                          | 43.5%  | 30.4% 26.<br>4                                       | 1% 0%<br>3 2       | 0%                                          | Definitely disagre                                                              | e 💽 | n=23<br>av.=4.17<br>md=4<br>dev.=0.83 |
| <sup>1.5)</sup> The module is well organised a                                | nd runs smoothly                           | Definitely agree                          | 56.5%  | 39.1% 4.3                                            |                    | 0%                                          | Definitely disagre                                                              | e 💽 | n=23<br>av.=4.52<br>md=5<br>dev.=0.59 |
| <sup>1.6)</sup> I had access to good learning re<br>module                    | esources for the                           | Definitely agree                          |        | 21.7% 13                                             |                    | 0%                                          | Definitely disagre                                                              | e 💽 | n=23<br>av.=4.52<br>md=5<br>dev.=0.73 |
| <sup>1.7)</sup> Overall I am satisfied with the q module                      | uality of the                              | Definitely agree                          | 60.9%  | 34.8% 4.3                                            | 3% 0%              | 0%                                          | Definitely disagre                                                              | e 💽 | n=23<br>av.=4.57<br>md=5<br>dev.=0.59 |