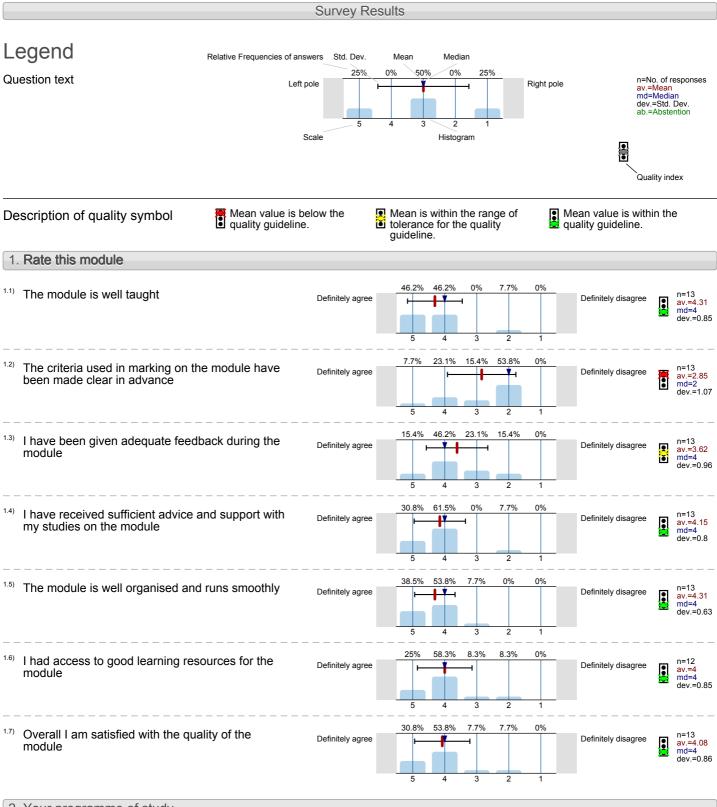

#### Centre for Commercial Law Studies Law and Economics I (for Lawyers) (CCLE001) Seminar Leader: No. of responses = 13 (92.86%)