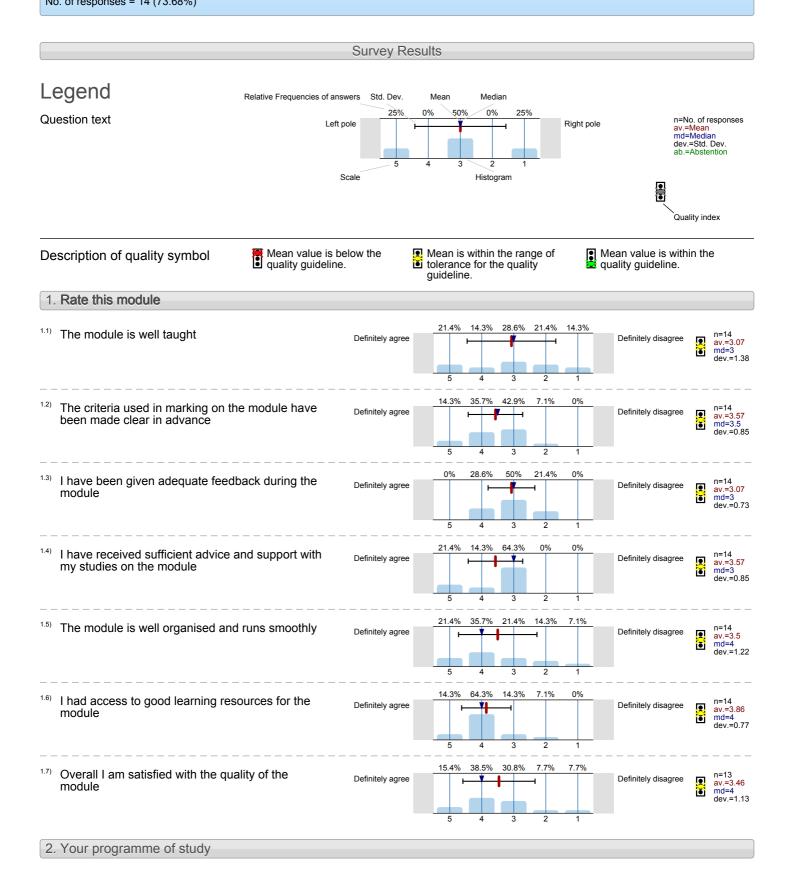

#### Centre for Commercial Law Studies

Banking Law (QLLM007A) Seminar Leader: No. of responses = 14 (73.68%)

EvaSys evaluation

| LLM                                      | 0%    | n=14 |
|------------------------------------------|-------|------|
| MSc Law and Finance                      | 0%    |      |
| LLM Law and Economics                    | 0%    |      |
| PGCert / PGDip International Finance Law | 92.9% |      |
| Dresden                                  | 0%    |      |
| Semester in London                       | 7.1%  |      |
| LLM Paris                                | 0%    |      |