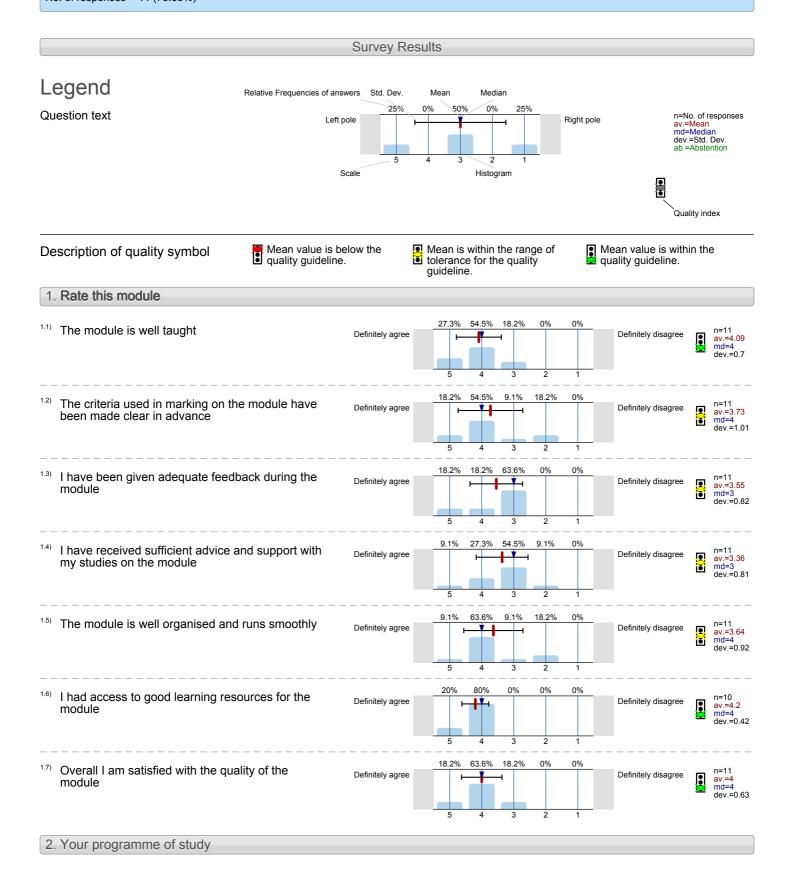

#### Centre for Commercial Law Studies Regulation of Financial Markets (QLLM082A) Seminar Leader: No. of responses = 11 (73.33%)

| LLM                                      | 0%    | n=11 |
|------------------------------------------|-------|------|
| MSc Law and Finance                      | 0%    |      |
| LLM Law and Economics                    | 0%    |      |
| PGCert / PGDip International Finance Law | 90.9% |      |
| Dresden                                  | 0%    |      |
| Semester in London                       | 0%    |      |
| LLM Paris                                | 0%    |      |