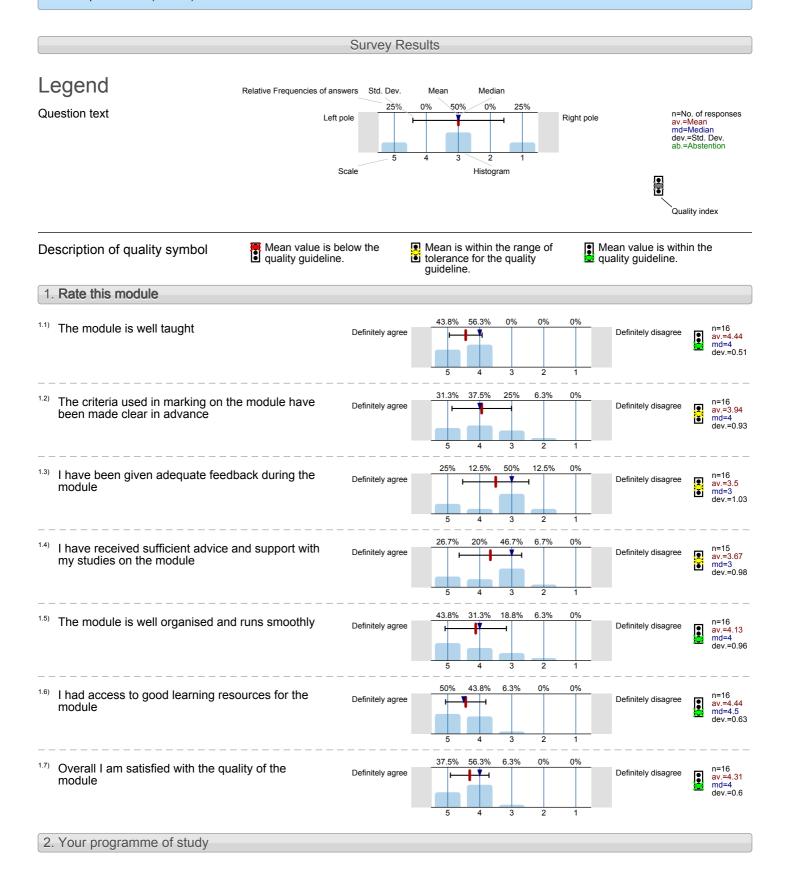

#### Centre for Commercial Law Studies Law and Economics I (for Lawyers) (CCLE001) Seminar Leader: No. of responses = 13 (92.86%)