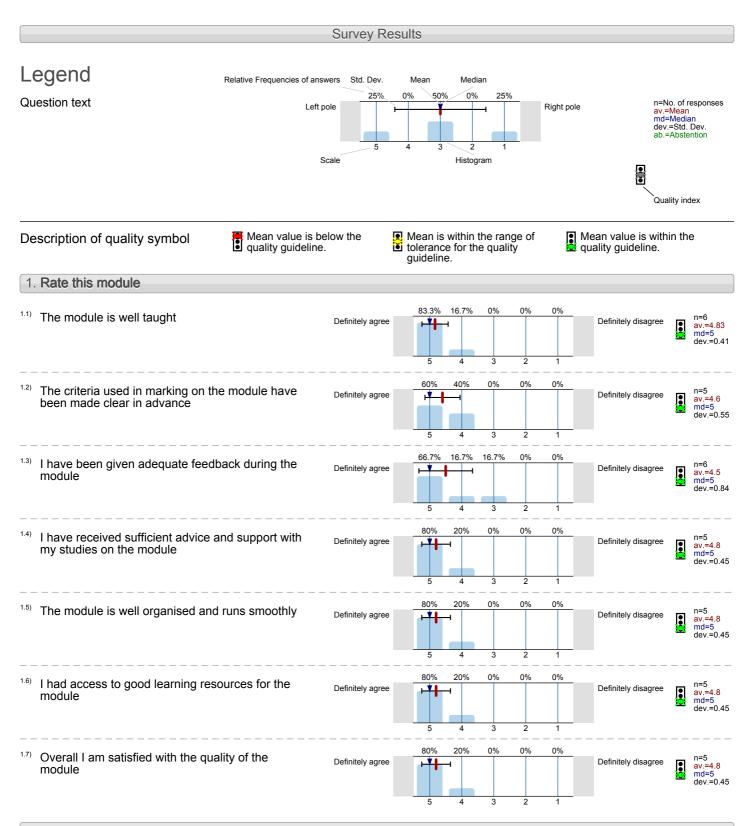

#### Centre for Commercial Law Studies General Principles of Insurance Law (QLLM138) Seminar Leader: No. of responses = 9 (100%)

### 2. Your programme of study

| LLM                                      | 88.9% | n=9 |
|------------------------------------------|-------|-----|
| MSc Law and Finance                      | 0%    |     |
| LLM Law and Economics                    | 0%    |     |
| PGCert / PGDip International Finance Law | 0%    |     |
| Dresden                                  | 0%    |     |
| Semester in London                       | 11.1% |     |
| LLM Paris                                | 0%    |     |