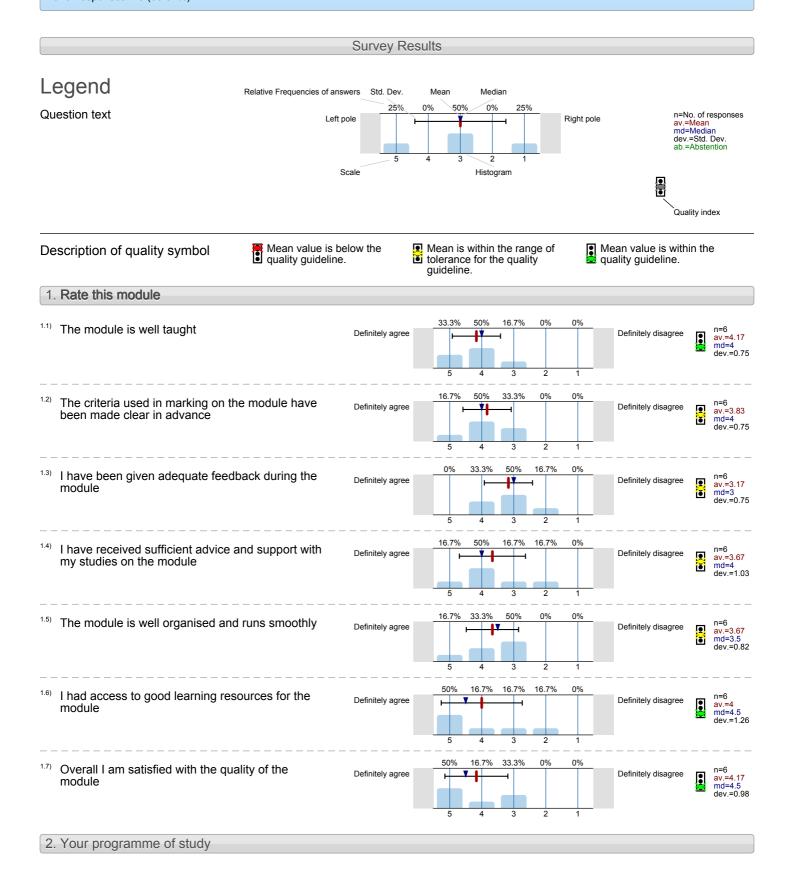

## Centre for Commercial Law Studies EU Financial Law A (QLLM028A)

Seminar Leader: No. of responses = 6 (66.67%)

n=6

| LLM                                      | 0%   |
|------------------------------------------|------|
| MSc Law and Finance                      | 0%   |
| LLM Law and Economics                    | 0%   |
| PGCert / PGDip International Finance Law | 100% |
| Dresden                                  | 0%   |
| Semester in London                       | 0%   |
| LLM Paris                                | 0%   |