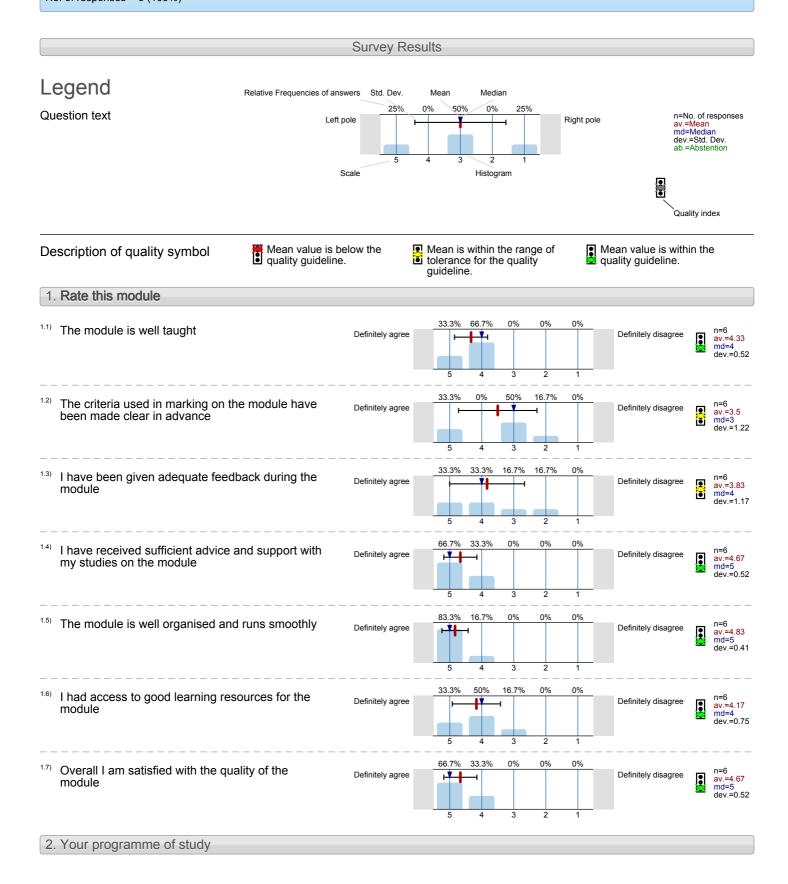

# Centre for Commercial Law Studies Law and Economics I (for Economists) (CCLE002)

Seminar Leader: No. of responses = 6 (100%)

n=6

| LLM                                      | 33.3% |
|------------------------------------------|-------|
| MSc Law and Finance                      | 0%    |
| LLM Law and Economics                    | 100%  |
| PGCert / PGDip International Finance Law | 0%    |
| Dresden                                  | 0%    |
| Semester in London                       | 0%    |
| LLM Paris                                | 0%    |