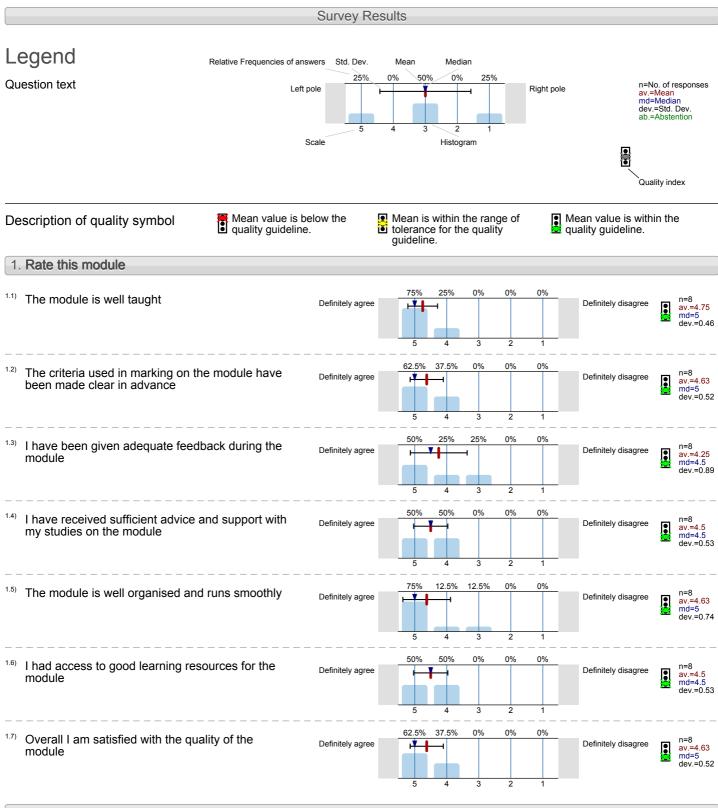

#### Centre for Commercial Law Studies Elements of Islamic Law (QLLM164) Seminar Leader: No. of responses = 6 (100%)

| LLM                                      | 83.3% | n=6 |
|------------------------------------------|-------|-----|
| MSc Law and Finance                      | 0%    |     |
| LLM Law and Economics                    | 0%    |     |
| PGCert / PGDip International Finance Law | 0%    |     |
| Dresden                                  | 0%    |     |
| Semester in London                       | 0%    |     |
| LLM Paris                                | 0%    |     |