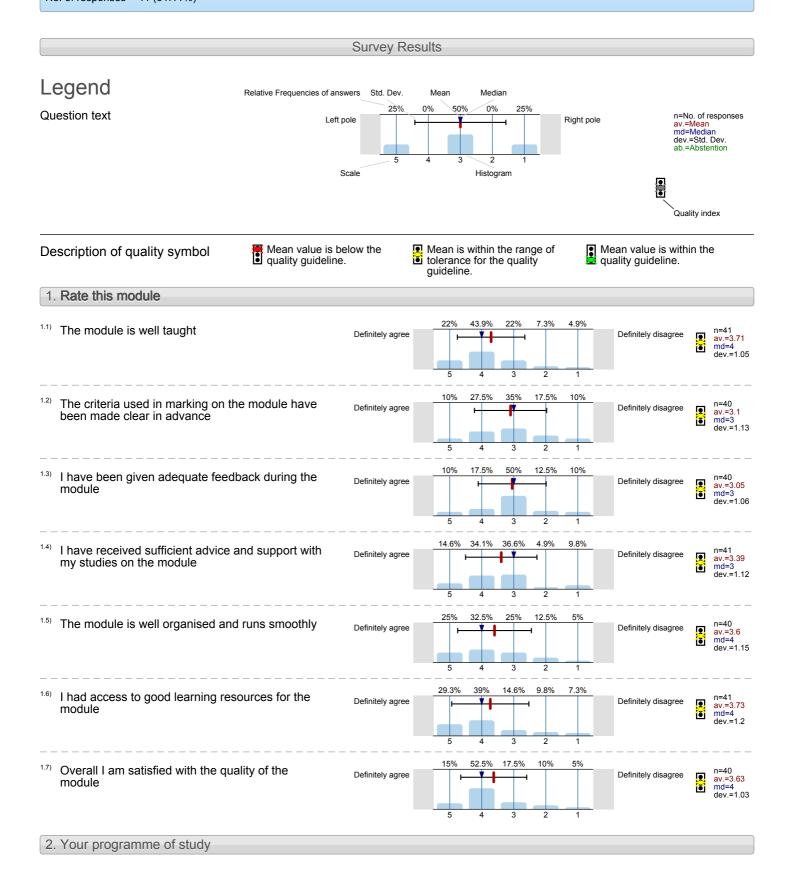

Centre for Commercial Law Studies International Energy Transactions (QLLM152) Seminar Leader: No. of responses = 41 (91.11%)

| LLM                                      |   | 95.1% | n=4 |
|------------------------------------------|---|-------|-----|
| MSc Law and Finance                      |   | 0%    |     |
| LLM Law and Economics                    |   | 0%    |     |
| PGCert / PGDip International Finance Law |   | 0%    |     |
| Dresden                                  |   | 0%    |     |
| Semester in London                       | 0 | 2.4%  |     |
| LLM Paris                                |   | 0%    |     |