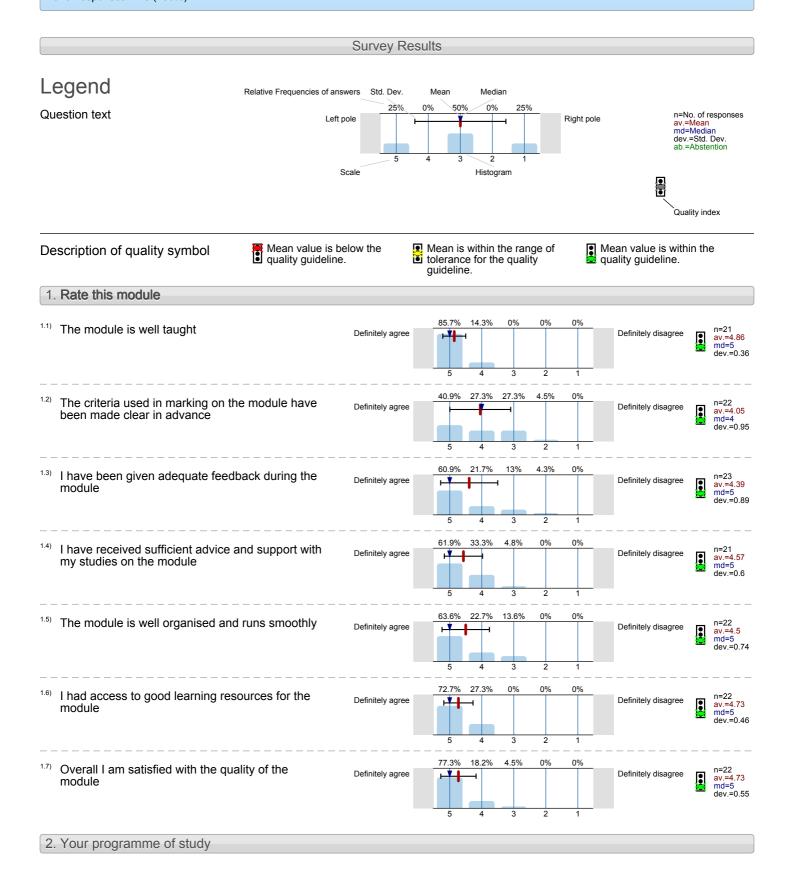

### Centre for Commercial Law Studies

Strategic Decision Making for Lawyers (QLLM150)

Seminar Leader: No. of responses = 23 (100%)

| LLM (                                    | 91.3% | n=23 |
|------------------------------------------|-------|------|
| MSc Law and Finance                      | 0%    |      |
| LLM Law and Economics                    | 0%    |      |
| PGCert / PGDip International Finance Law | 0%    |      |
| Dresden                                  | 0%    |      |
| Semester in London                       | 0%    |      |
| LLM Paris                                | 0%    |      |