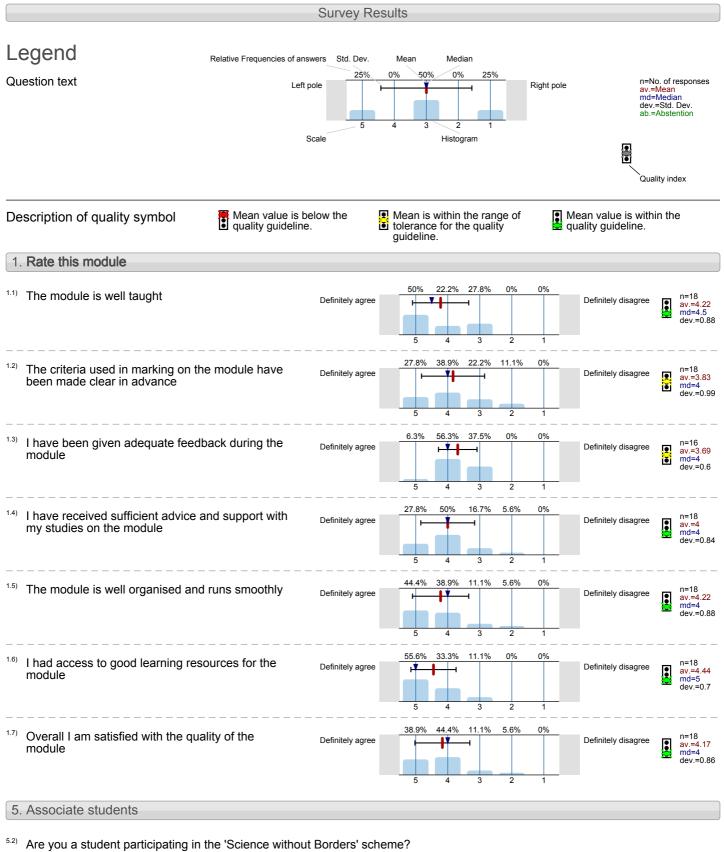

#### School of Physics and Astronomy Astrophysical Plasmas (ASTM116) No. of responses = 18 (90%)

| Survey Results                                                                                           |                                       |                  |                                  |                                  |                    |            |                                         |                                             |                                         |
|----------------------------------------------------------------------------------------------------------|---------------------------------------|------------------|----------------------------------|----------------------------------|--------------------|------------|-----------------------------------------|---------------------------------------------|-----------------------------------------|
| Legend<br>Question text                                                                                  | Relative Frequencies of ans<br>Left p | 25%              | Mean<br>0% 509<br>4 3            | Median<br>6 0%<br>F<br>Histogram | 25%                | Right pole | av.=<br>md=<br>dev.<br>ab.=             | o. of re<br>Media<br>Media<br>Std.<br>Abste | Dev.<br>ntion                           |
| Description of quality symbol                                                                            | Mean value is be<br>quality guideline | elow the         | Mean is<br>toleranc<br>guideline | e for the qu                     | range of<br>uality | N<br>P     | lean value is with<br>uality guideline. | in the                                      | 9                                       |
| 1. Rate this module                                                                                      |                                       |                  |                                  |                                  |                    |            |                                         |                                             |                                         |
| <sup>1.1)</sup> The module is well taught                                                                |                                       | Definitely agree | 64.7%                            | 23.5% 09                         |                    | 0%         | Definitely disagree                     |                                             | n=17<br>av.=4.41<br>md=5<br>dev.=1      |
| <sup>1.2)</sup> The criteria used in marking on the been made clear in advance                           | module have                           | Definitely agree | 12.5%                            | 37.5% 43.6                       | 8% 6.3%            | 0%         | Definitely disagree                     | •                                           | n=16<br>av.=3.56<br>md=3.5<br>dev.=0.81 |
| <sup>1.3)</sup> I have been given adequate feedba<br>module                                              | ack during the                        | Definitely agree |                                  | 44.4% 27.1                       |                    | 0%         | Definitely disagree                     | •                                           | n=18<br>av.=3.83<br>md=4<br>dev.=0.86   |
| <ul> <li><sup>1.4)</sup> I have received sufficient advice an my studies on the module</li> </ul>        | d support with                        | Definitely agree | 29.4%                            | 47.1% 17.                        |                    | 0%         | Definitely disagree                     | •                                           | n=17<br>av.=4<br>md=4<br>dev.=0.87      |
| <sup>1.5)</sup> The module is well organised and r                                                       | uns smoothly                          | Definitely agree | 66.7%                            | 33.3% 09                         |                    | 0%         | Definitely disagree                     | •                                           | n=18<br>av.=4.67<br>md=5<br>dev.=0.49   |
| <sup>1.6)</sup> I had access to good learning resound module                                             | urces for the                         | Definitely agree | 55.6%                            | 38.9% 5.6                        | 3% 0%              | 0%         | Definitely disagree                     |                                             | n=18<br>av.=4.5<br>md=5<br>dev.=0.62    |
| <sup>1.7)</sup> Overall I am satisfied with the quali module                                             | ty of the                             | Definitely agree | 61.1%                            |                                  | <u> </u>           |            | Definitely disagree                     | •                                           | n=18<br>av.=4.39<br>md=5<br>dev.=0.98   |
| <ul> <li>5. Associate students</li> <li><sup>5.2)</sup> Are you a student participating in th</li> </ul> | ne 'Science without                   | Borders' sc      | heme?                            |                                  |                    |            |                                         |                                             |                                         |