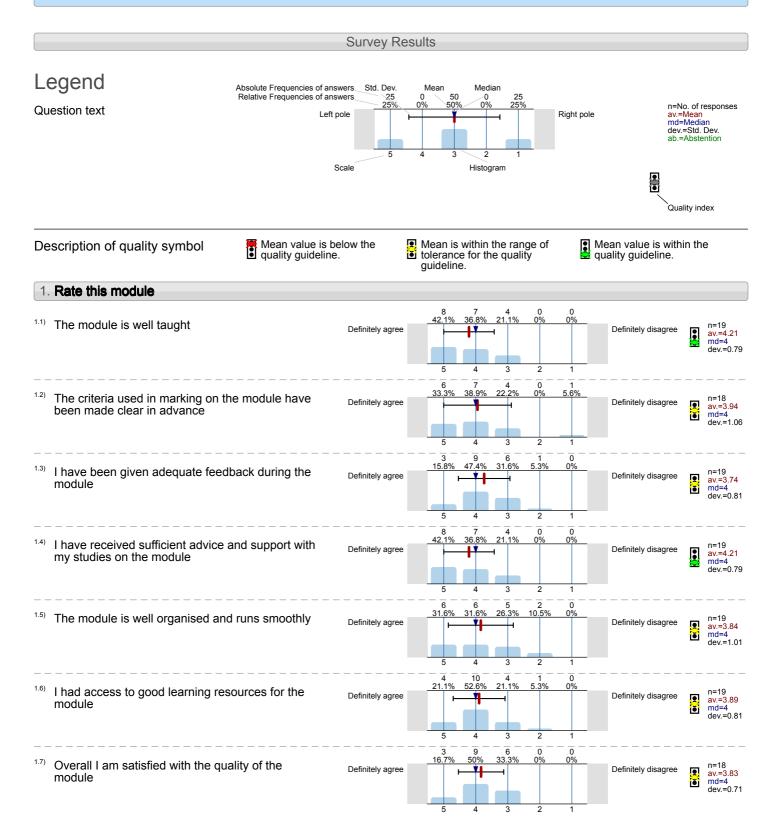

Managing Public Services (BUS328) No. of responses = 29 (47.54%)

Organisation and Identity (BUS302) No. of responses = 21 (52.5%)