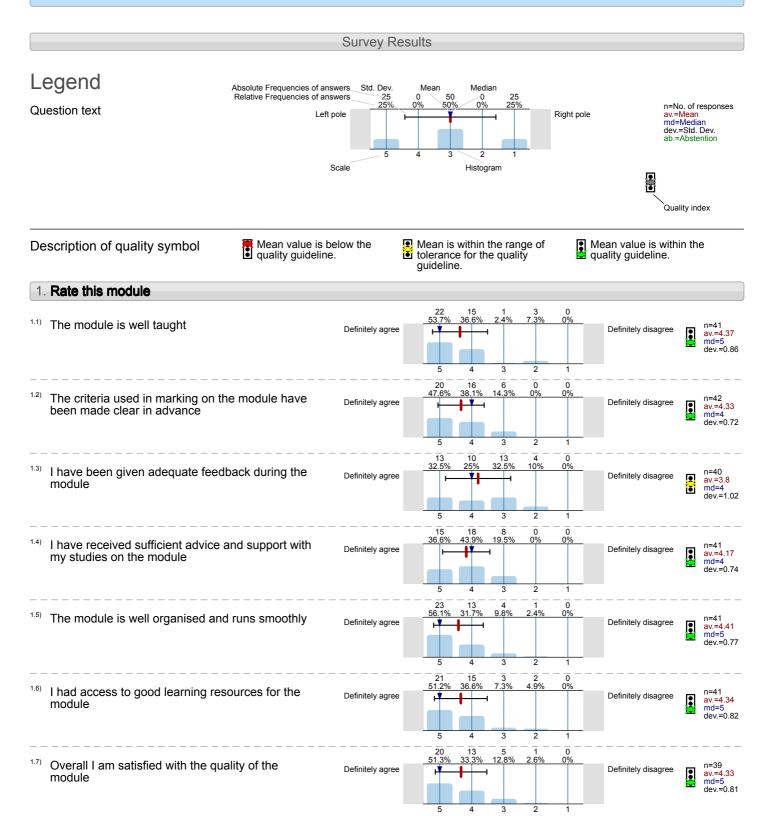

8.9% I have been given adequate feedback during the n=37 av.=4.11 md=4 dev.=0.91 Definitely agree Definitely disagree module 15 41.7% 0 n=36 av.=4.42 md=4.5 I have received sufficient advice and support with Definitely agree Definitely disagree my studies on the module dev = 0.6580.6% 16.7% n=36 av.=4.75 md=5 dev.=0.6 The module is well organised and runs smoothly Definitely agree Definitely disagree 26 0 0 22.2% I had access to good learning resources for the n=36 Definitely agree Definitely disagree av.=4.67 md=5 dev.=0.59 module 24 13 63.2% n=38 av.=4.61 md=5 dev.=0.55 Overall I am satisfied with the quality of the Definitely agree Definitely disagree module

Financial Management (BUS306) No. of responses = 53 (28.8%)





Global Supply Chains (BUS326) No. of responses = 43 (33.08%)





Macroeconomics Modelling and Policy (BUS330) No. of responses = 19 (29.23%)





Managing Diversity (BUS305) No. of responses = 49 (53.26%)



### Survey Results Legend Absolute Frequencies of answers Median Relative Frequencies of answers n=No. of responses av.=Mean md=Median dev.=Std. Dev. ab.=Abstention 0% Question text Right pole Left pole Scale Histogram Quality index Mean value is below the quality guideline. Mean is within the range of Mean value is within the Description of quality symbol tolerance for the quality quality guideline. guideline. 1. Rate this module 1.1) The module is well taught Definitely disagree Definitely agree av.=4.11 md=4 dev.=0.8 23 47.9% 16 14 6% n=48 av.=4.08 md=4 dev.=0.87 The criteria used in marking on the module have Definitely agree Definitely disagr