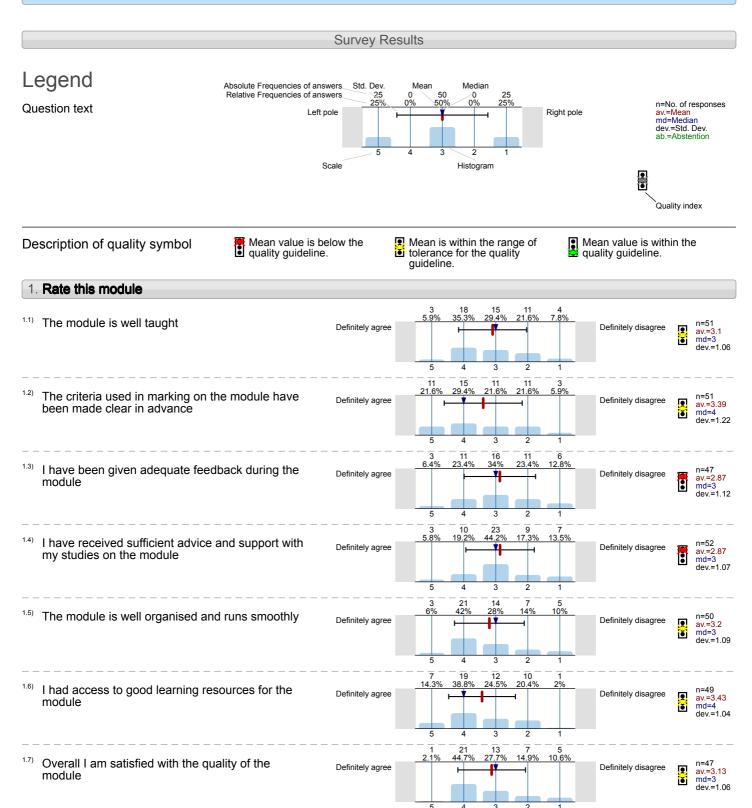

Financial Management (BUS306) No. of responses = 53 (28.8%)

Global Supply Chains (BUS326) No. of responses = 43 (33.08%)

Macroeconomics Modelling and Policy (BUS330) No. of responses = 19 (29.23%)

Managing Diversity (BUS305) No. of responses = 49 (53.26%)