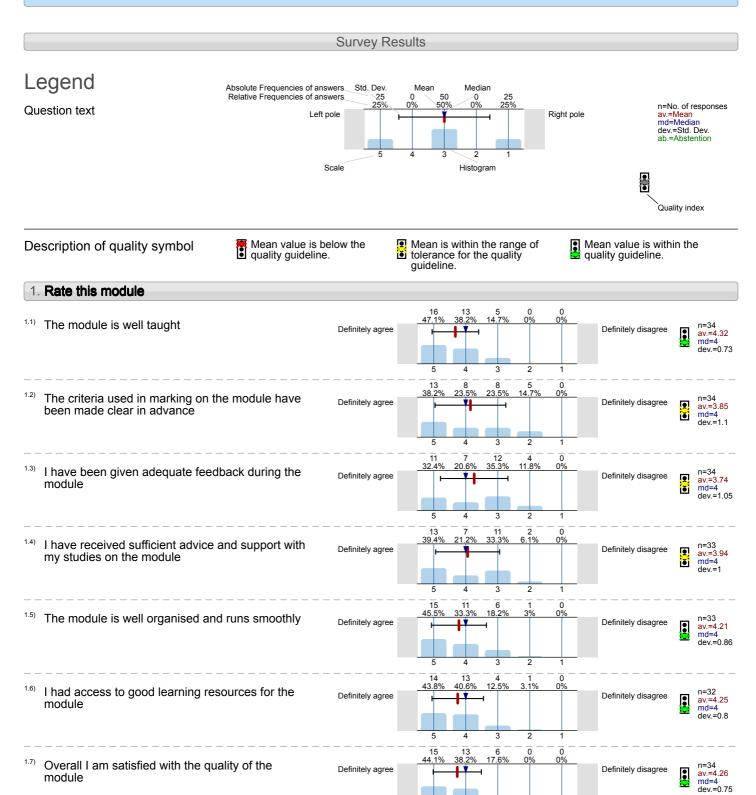

Managing Public Services (BUS328) No. of responses = 29 (47.54%)

Organisation and Identity (BUS302) No. of responses = 21 (52.5%)

### Survey Results Legend Absolute Frequencies of answers Median Relative Frequencies of answers n=No. of responses av.=Mean md=Median dev.=Std. Dev. ab.=Abstention Question text Right pole Left pole Scale Histogram Quality index Mean value is below the quality guideline. Mean is within the range of Mean value is within the Description of quality symbol tolerance for the quality quality guideline. guideline. 1. Rate this module 1.1) The module is well taught Definitely agree Definitely disagree av.=4.32 md=4 dev.=0.82 6 3 n=21 av.=3.81 md=4 dev.=1.25 The criteria used in marking on the module have Definitely agree Definitely disagree been made clear in advance 33.3% I have been given adequate feedback during the n=21 av.=3.95 md=4 dev.=0.8 Definitely agree Definitely disagree module 31 26.3% I have received sufficient advice and support with n=19 Definitely agree Definitely disagree my studies on the module av.=4 md=4 dev = 0.9431.6% 10.5% The module is well organised and runs smoothly n=19 av.=4.32 md=5 dev.=0.89 Definitely agree Definitely disagree 0 0 I had access to good learning resources for the n=20 Definitely disagree Definitely agree av.=4.3 md=4 dev.=0.73 module n=20 av.=4 md=4 dev.=0.79 Overall I am satisfied with the quality of the Definitely agree Definitely disagree module