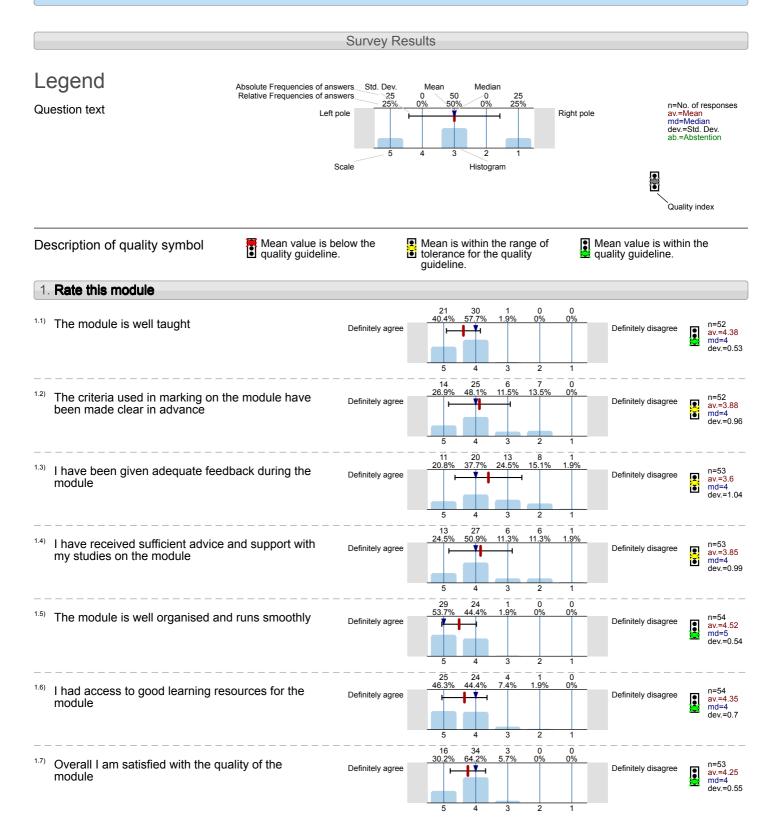

Financial Management (BUS306) No. of responses = 53 (28.8%)

Global Supply Chains (BUS326) No. of responses = 43 (33.08%)

Macroeconomics Modelling and Policy (BUS330) No. of responses = 19 (29.23%)

Managing Diversity (BUS305) No. of responses = 49 (53.26%)

### Survey Results Legend Absolute Frequencies of answers Median Relative Frequencies of answers n=No. of responses av.=Mean md=Median dev.=Std. Dev. ab.=Abstention 0% Question text Right pole Left pole Scale Histogram Quality index Mean value is below the quality guideline. Mean is within the range of Mean value is within the Description of quality symbol tolerance for the quality quality guideline. guideline. 1. Rate this module 1.1) The module is well taught Definitely disagree Definitely agree av.=4.11 md=4 dev.=0.8 23 47.9% 16 14 6% n=48 av.=4.08 md=4 dev.=0.87 The criteria used in marking on the module have Definitely agree Definitely disagree been made clear in advance 16 34.8% I have been given adequate feedback during the n=46 av.=3.65 md=4 dev.=0.79 Definitely agree Definitely disagree module 16.3% I have received sufficient advice and support with n=49 av.=3.86 md=4 dev.=1.02 Definitely agree Definitely disagree my studies on the module 23 46.9% 10.2% 38.8% n=49 av.=4.18 md=4 dev.=0.86 The module is well organised and runs smoothly Definitely agree Definitely disagree 19 20 n=48 av.=4.13 md=4 dev.=0.94 I had access to good learning resources for the Definitely agree Definitely disagree module 15 24 n=48 av.=4.04 md=4 dev.=0.9 Overall I am satisfied with the quality of the Definitely agree Definitely disagree module