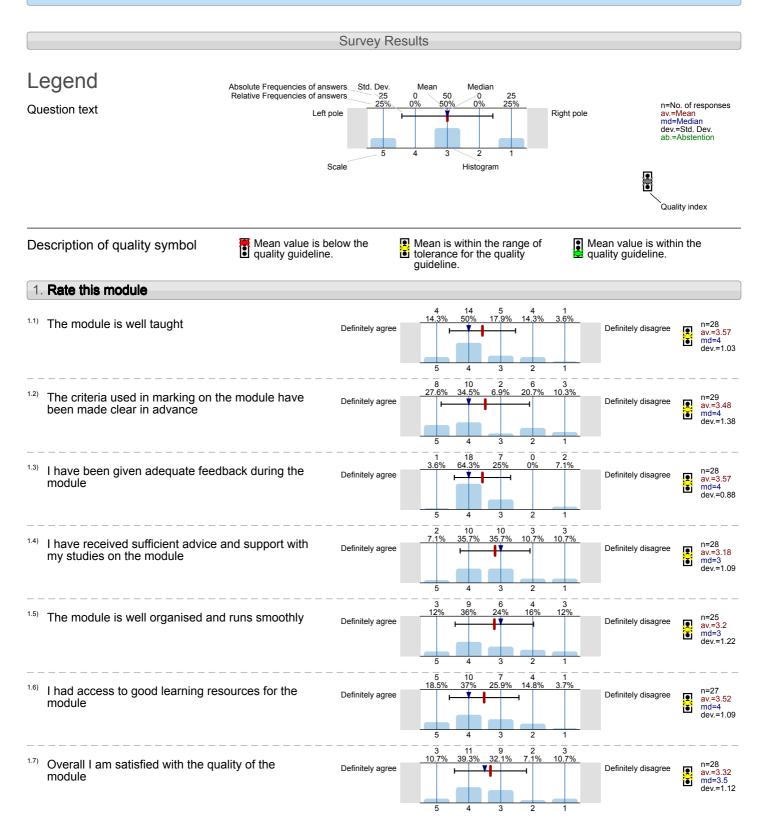

Organisational Change and Development (BUS317) No. of responses = 56 (51.38%)

Social Networks (BUS311) No. of responses = 35 (48.61%)