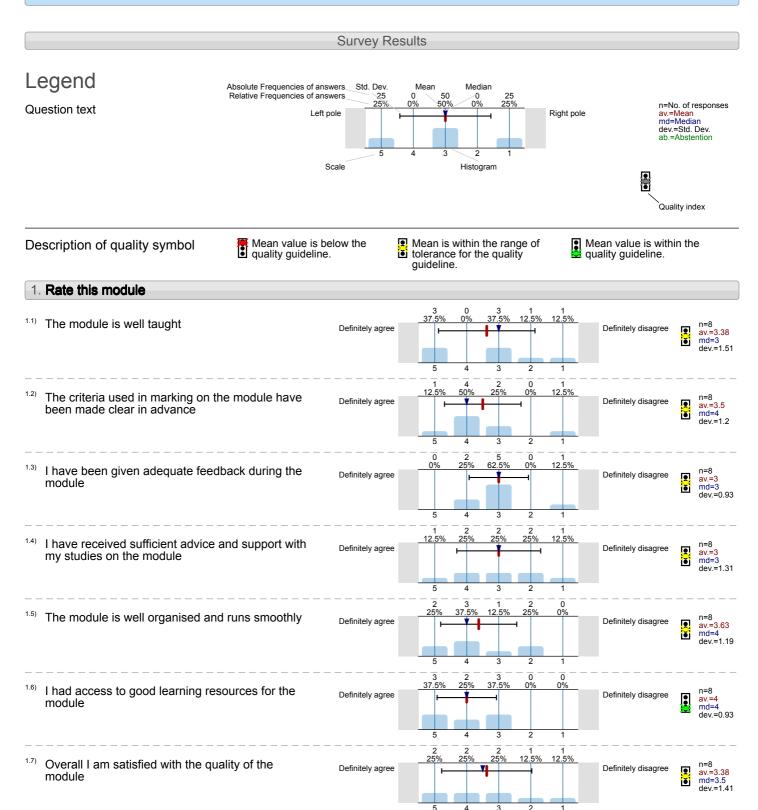

Advanced Accounting for Business (BUS216) No. of responses = 43 (45.74%)





Advertising (BUS213) No. of responses = 46 (32.86%)





Ethics and Business (BUS212) No. of responses = 15 (23.81%)





Governance and Business Strategy (BUS211) No. of responses = 8 (13.79%)





Human Resource Management (BUS014) No. of responses = 62 (33.88%)





Leadership (BUS219) No. of responses = 57 (35.85%)





Managerial Accounting (BUS022) No. of responses = 37 (37.76%)





Marketing (BUS011) No. of responses = 37 (28.46%)





Occupational Psychology (BUS215) No. of responses = 27 (32.53%)



#### Survey Results Legend Absolute Frequencies of answers Median Relative Frequencies of answers n=No. of responses av.=Mean md=Median dev.=Std. Dev. ab.=Abstention Question text Right pole Left pole Scale Histogram Quality index Mean value is below the quality guideline. Mean is within the range of Mean value is within the Description of quality symbol tolerance for the quality quality guideline. guideline. 1. Rate this module 1.1) The module is well taught n=27 av.=3.52 md=4