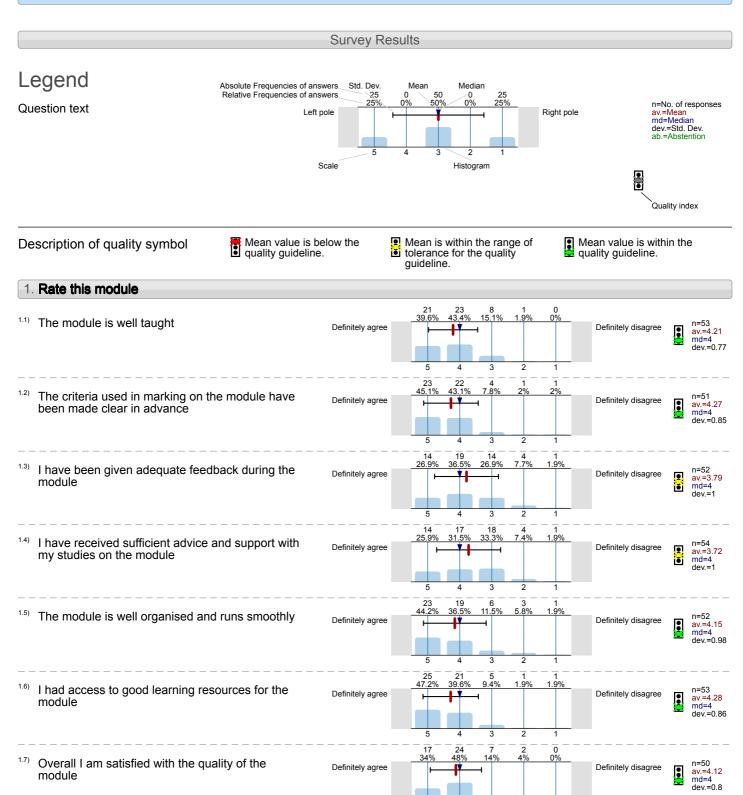

#### Survey Results Legend Absolute Frequencies of answers Median Relative Frequencies of answers n=No. of responses av.=Mean md=Median dev.=Std. Dev. ab.=Abstention Question text Right pole Left pole Scale Histogram Quality index Mean value is below the quality guideline. Mean is within the range of Mean value is within the Description of quality symbol tolerance for the quality quality guideline. guideline. 1. Rate this module 1.1) The module is well taught n=27 av.=3.52 md=4 dev.=1.19 Definitely agree Definitely disagree 5 30.8% 26.9% n=26 av.=3.12 md=3 dev.=1.24 The criteria used in marking on the module have Definitely agree Definitely disagree been made clear in advance 30.8% n=26 av.=2.77 md=3 dev.=1.27 I have been given adequate feedback during the Definitely agree Definitely disagree module 10 .5% 26.9% I have received sufficient advice and support with n=26 av.=3.15 md=3 dev.=0.92 Definitely agree Definitely disagree my studies on the module 19.2% The module is well organised and runs smoothly n=26 av.=2.77 md=3 dev.=1.31 Definitely agree Definitely disagree 0 I had access to good learning resources for the n=27 Definitely disagree Definitely agree av.=2.74 md=3 dev.=1.16 module 10 11.5% 23.1% 38.5% n=26 av.=3.04 md=3 dev.=1.22 Overall I am satisfied with the quality of the Definitely agree Definitely disagree module ě