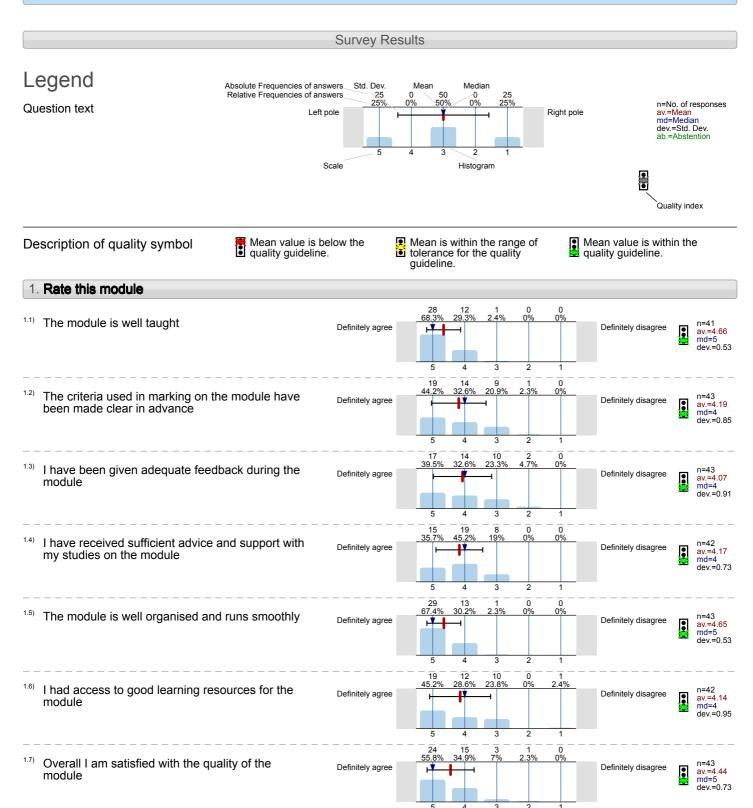

Advanced Accounting for Business (BUS216) No. of responses = 43 (45.74%)

Advertising (BUS213) No. of responses = 46 (32.86%)

Ethics and Business (BUS212) No. of responses = 15 (23.81%)

Governance and Business Strategy (BUS211) No. of responses = 8 (13.79%)