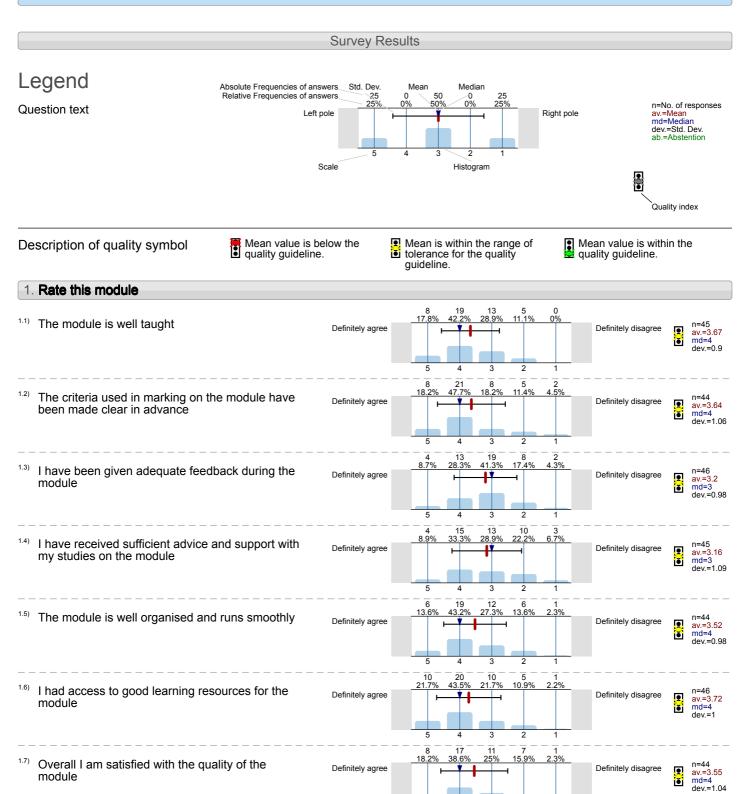

Human Resource Management (BUS014) No. of responses = 62 (33.88%)

Leadership (BUS219) No. of responses = 57 (35.85%)

Managerial Accounting (BUS022) No. of responses = 37 (37.76%)

Marketing (BUS011) No. of responses = 37 (28.46%)