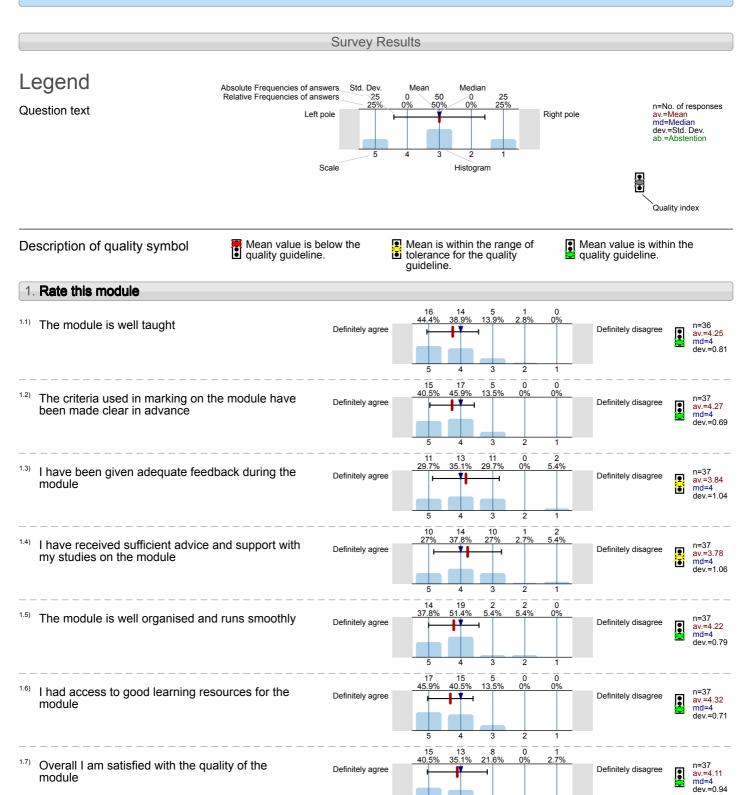

#### Survey Results Legend Absolute Frequencies of answers Median Relative Frequencies of answers n=No. of responses av.=Mean md=Median dev.=Std. Dev. ab.=Abstention Question text Right pole Left pole Scale Histogram Quality index Mean value is below the quality guideline. Mean is within the range of Mean value is within the Description of quality symbol tolerance for the quality quality guideline. guideline. 1. Rate this module 1.1) The module is well taught n=27 av.=3.52 md=4 dev.=1.19 Definitely agree Definitely disagree 5 30.8% 26.9% n=26 av.=3.12 md=3 dev.=1.24 The criteria used in marking on the module have Definitely agree Definitely disagree been made clear in advance 30.8% n=26 av.=2.77 md=3 dev.=1.27 I have been given adequate feedback during the Definitely agree Definitely disagree module 10 .5% 26.9% I have received sufficient advice and support with n=26 av.=3.15 md=3 dev.=0.92 Definitely agree Definitely disagree my studies on the module 19.2% The module is well organised and runs smoothly n=26 av.=2.77 md=3 dev.=1.31 Definitely agree Definitely disagree 0 I had access to good learning resources for the n=27 Definitely disagree Definitely agree av.=2.74 md=3 dev.=1.16 module 10 11.5% 23.1% 38.5% n=26 av.=3.04 md=3 dev.=1.22 Overall I am satisfied with the quality of the Definitely agree Definitely disagree module ě