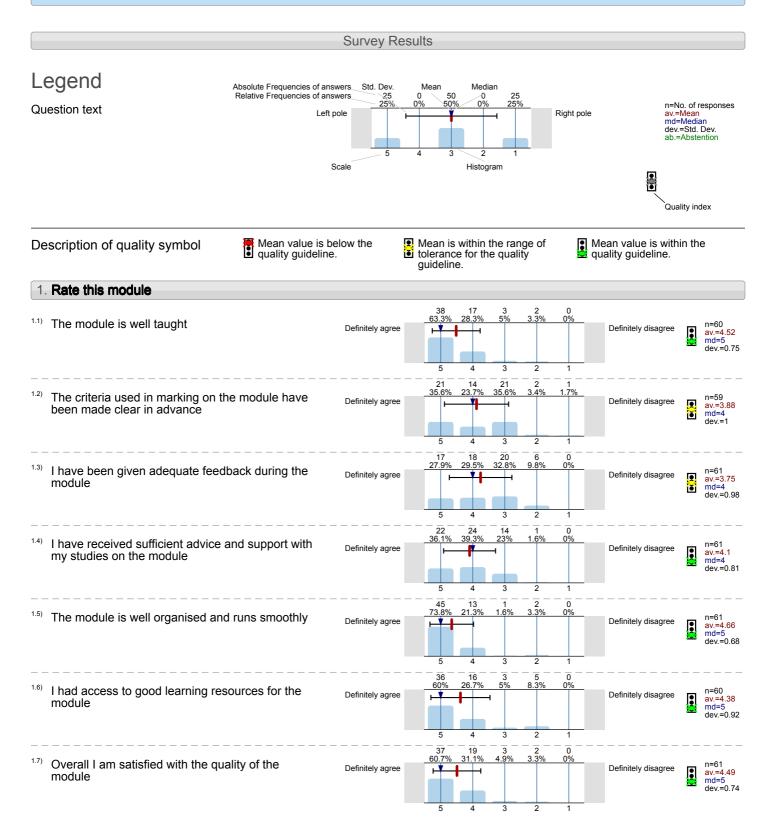

#### Survey Results Legend Absolute Frequencies of answers Median Relative Frequencies of answers n=No. of responses av.=Mean md=Median dev.=Std. Dev. ab.=Abstention Question text Right pole Left pole Scale Histogram Quality index Mean value is below the quality guideline. Mean is within the range of Mean value is within the Description of quality symbol tolerance for the quality quality guideline. guideline. 1. Rate this module 1.1) The module is well taught n=27 av.=3.52 md=4 dev.=1.19 Definitely agree Definitely disagree 5 30.8% 26.9% n=26 av.=3.12 md=3 dev.=1.24 The criteria used in marking on the module have Definitely agree Definitely disagree been made clear in advance 30.8% n=26 av.=2.77 md=3 dev.=1.27 I have been given adequate feedback during the Definitely agree Definitely disagree module 10 .5% 26.9% I have received sufficient advice and support with n=26 av.=3.15 md=3 dev.=0.92 Definitely agree Definitely disagree my studies on the module 19.2% The module is well organised and runs smoothly n=26 av.=2.77 md=3 dev.=1.31 Definitely agree Definitely disagree 0 I had access to good learning resources for the n=27 Definitely disagree Definitely agree av.=2.74 md=3 dev.=1.16 module 10 11.5% 23.1% 38.5% n=26 av.=3.04 md=3 dev.=1.22 Overall I am satisfied with the quality of the Definitely agree Definitely disagree module ě