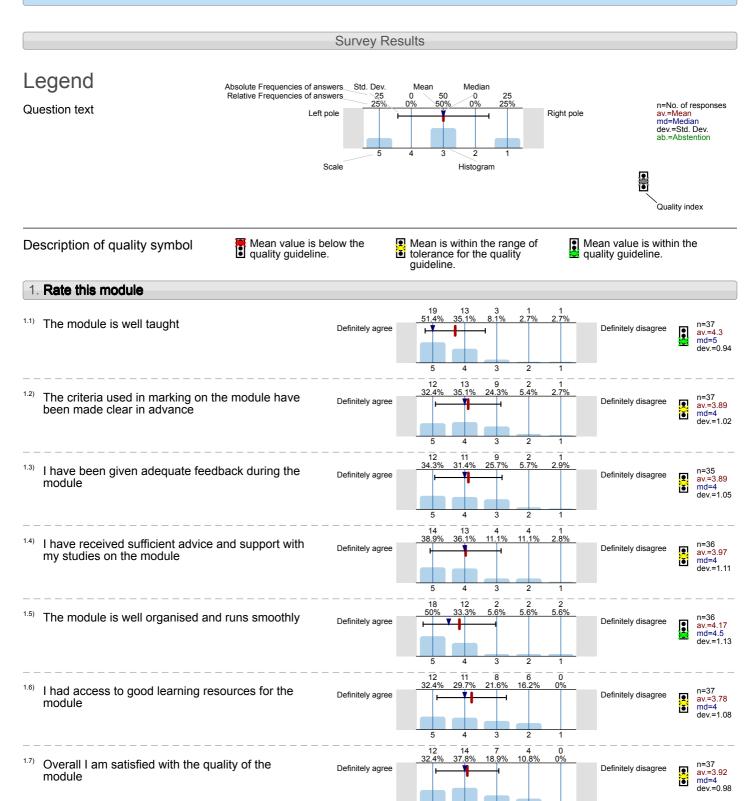

#### Survey Results Legend Absolute Frequencies of answers Median Relative Frequencies of answers n=No. of responses av.=Mean md=Median dev.=Std. Dev. ab.=Abstention Question text Right pole Left pole Scale Histogram Quality index Mean value is below the quality guideline. Mean is within the range of Mean value is within the Description of quality symbol tolerance for the quality quality guideline. guideline. 1. Rate this module 1.1) The module is well taught n=27 av.=3.52 md=4 dev.=1.19 Definitely agree Definitely disagree 5 30.8% 26.9% n=26 av.=3.12 md=3 dev.=1.24 The criteria used in marking on the module have Definitely agree Definitely disagree been made clear in advance 30.8% n=26 av.=2.77 md=3 dev.=1.27 I have been given adequate feedback during the Definitely agree Definitely disagree module 10 .5% 26.9% I have received sufficient advice and support with n=26 av.=3.15 md=3 dev.=0.92 Definitely agree Definitely disagree my studies on the module 19.2% The module is well organised and runs smoothly n=26 av.=2.77 md=3 dev.=1.31 Definitely agree Definitely disagree 0 I had access to good learning resources for the n=27 Definitely disagree Definitely agree av.=2.74 md=3 dev.=1.16 module 10 11.5% 23.1% 38.5% n=26 av.=3.04 md=3 dev.=1.22 Overall I am satisfied with the quality of the Definitely agree Definitely disagree module ě