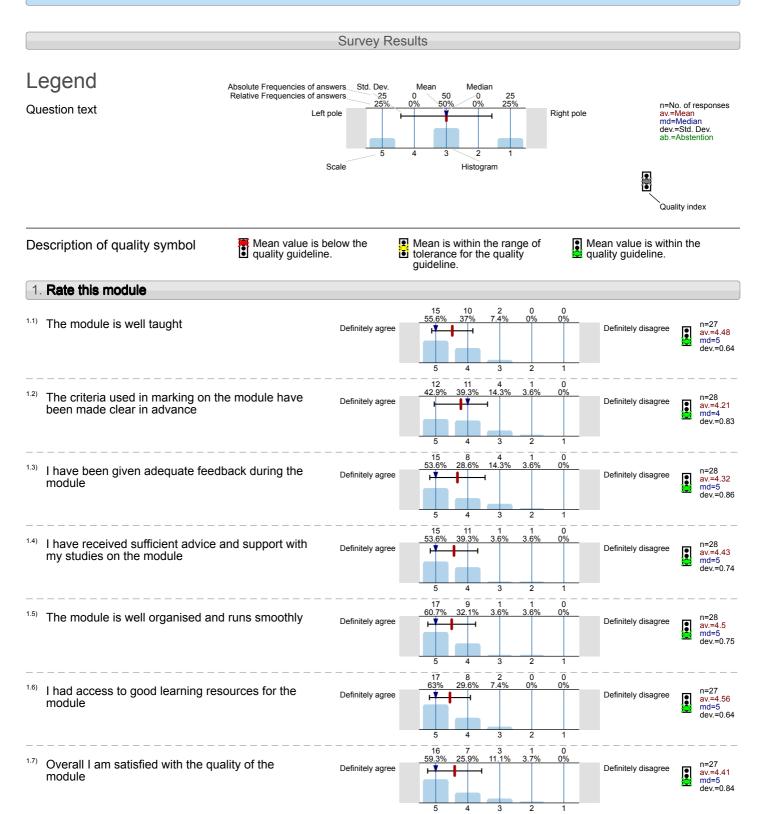

#### Survey Results Legend Absolute Frequencies of answers Median Relative Frequencies of answers n=No. of responses av.=Mean md=Median dev.=Std. Dev. ab.=Abstention Question text Right pole Left pole Scale Histogram Quality index Mean value is below the quality guideline. Mean is within the range of Mean value is within the Description of quality symbol tolerance for the quality quality guideline. guideline. 1. Rate this module 1.1) The module is well taught n=27 av.=3.52 md=4 dev.=1.19 Definitely agree Definitely disagree 5 30.8% 26.9% n=26 av.=3.12 md=3 dev.=1.24 The criteria used in marking on the module have Definitely agree Definitely disagree been made clear in advance 30.8% n=26 av.=2.77 md=3 dev.=1.27 I have been given adequate feedback during the Definitely agree Definitely disagree module 10 .5% 26.9% I have received sufficient advice and support with n=26 av.=3.15 md=3 dev.=0.92 Definitely agree Definitely disagree my studies on the module 19.2% The module is well organised and runs smoothly n=26 av.=2.77 md=3 dev.=1.31 Definitely agree Definitely disagree 0 I had access to good learning resources for the n=27 Definitely disagree Definitely agree av.=2.74 md=3 dev.=1.16 module 10 11.5% 23.1% 38.5% n=26 av.=3.04 md=3 dev.=1.22 Overall I am satisfied with the quality of the Definitely agree Definitely disagree module ě