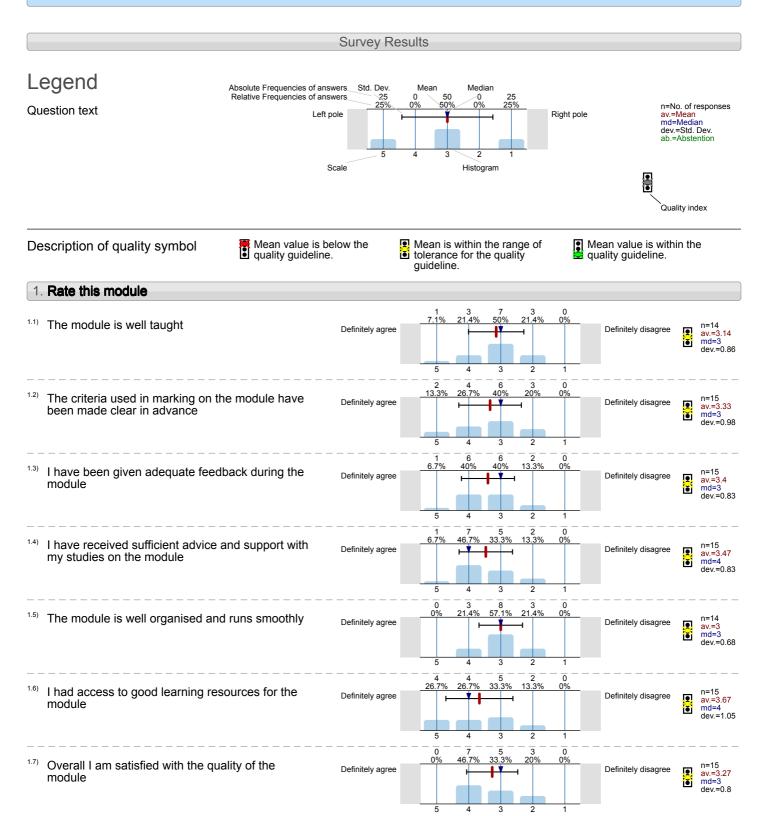

Advanced Accounting for Business (BUS216) No. of responses = 43 (45.74%)

Advertising (BUS213) No. of responses = 46 (32.86%)

Ethics and Business (BUS212) No. of responses = 15 (23.81%)

Governance and Business Strategy (BUS211) No. of responses = 8 (13.79%)