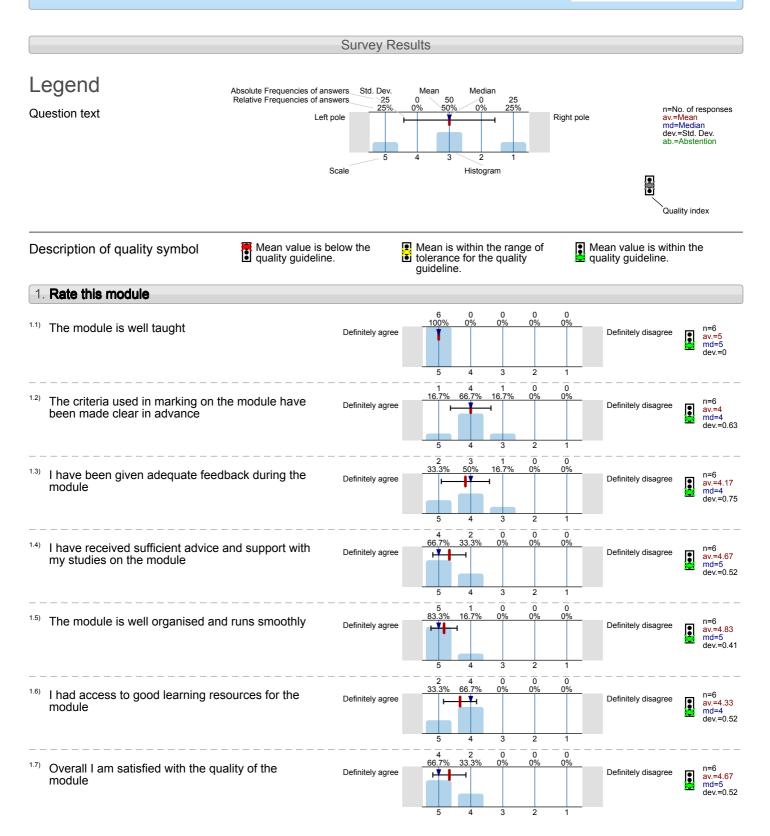

## English and Drama Early Modern Drama in Performance (PFRM023) No. of responses = 6 (100%)