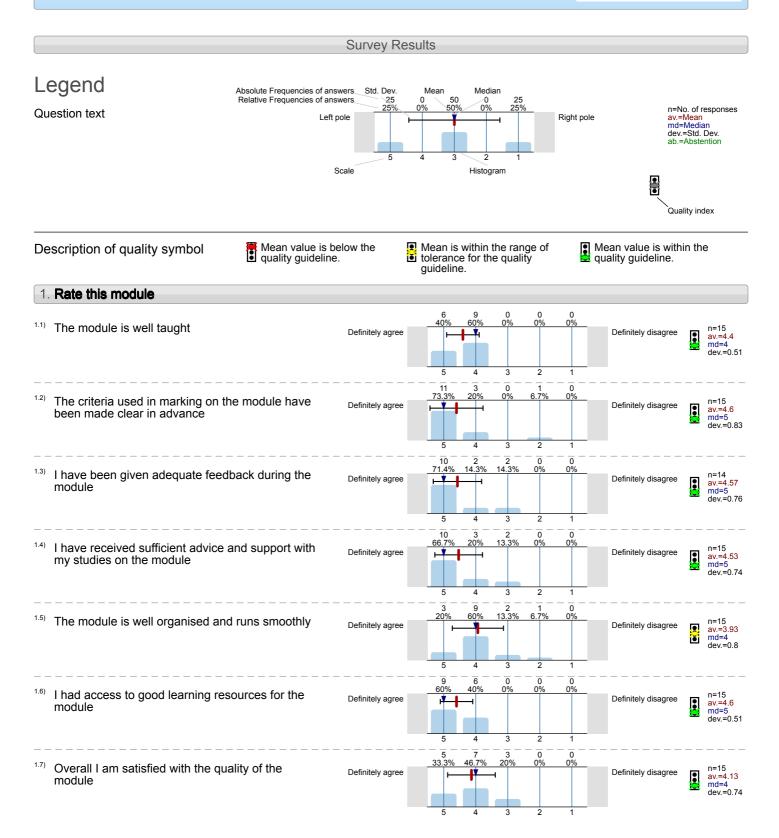

## English and Drama

Contemporary Theatre and Performance (DRA7705) No. of responses = 15 (107.14%)