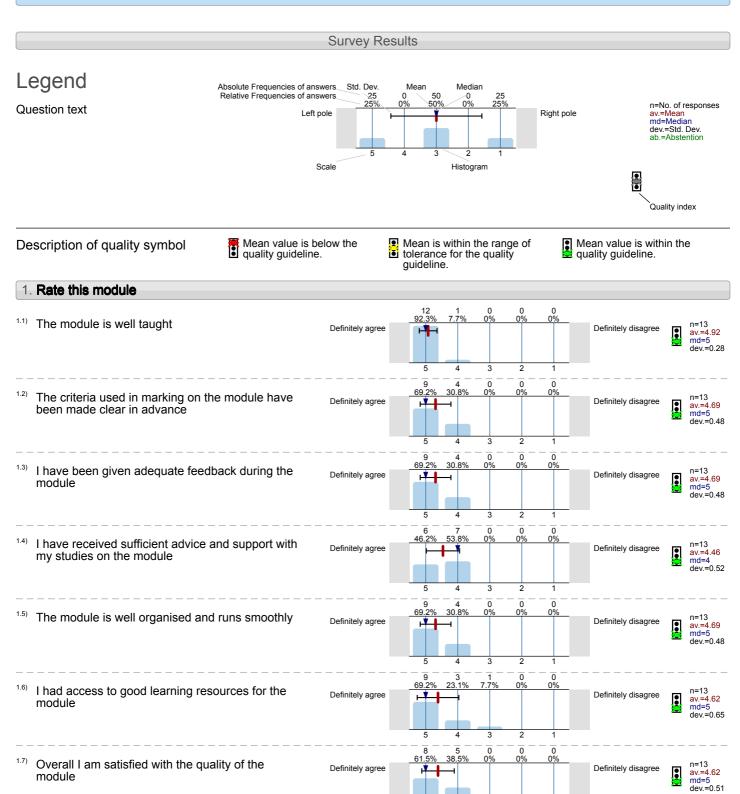

Key Concepts for the Study of Latin American Cultural History (COM5006) No. of responses = 8 (80%)

Madness, Past and Present (COM210) No. of responses = 17 (43.59%)

Memories of WWII In French Literature, Film and Art (COM5001) No. of responses = 13 (76.47%)