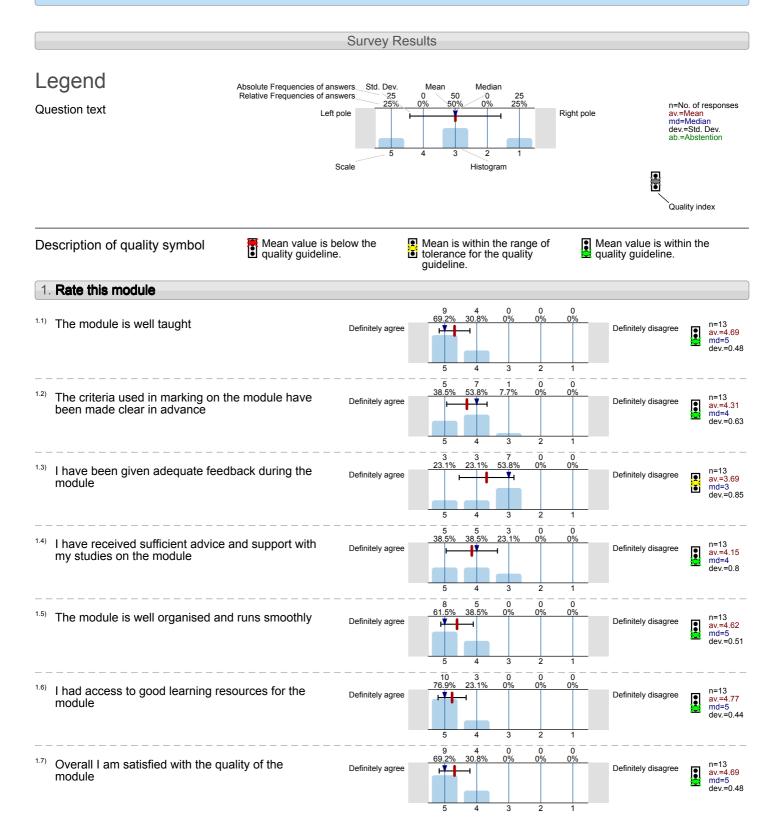

Key Concepts for the Study of Latin American Cultural History (COM5006) No. of responses = 8 (80%)

Madness, Past and Present (COM210) No. of responses = 17 (43.59%)

Memories of WWII In French Literature, Film and Art (COM5001) No. of responses = 13 (76.47%)