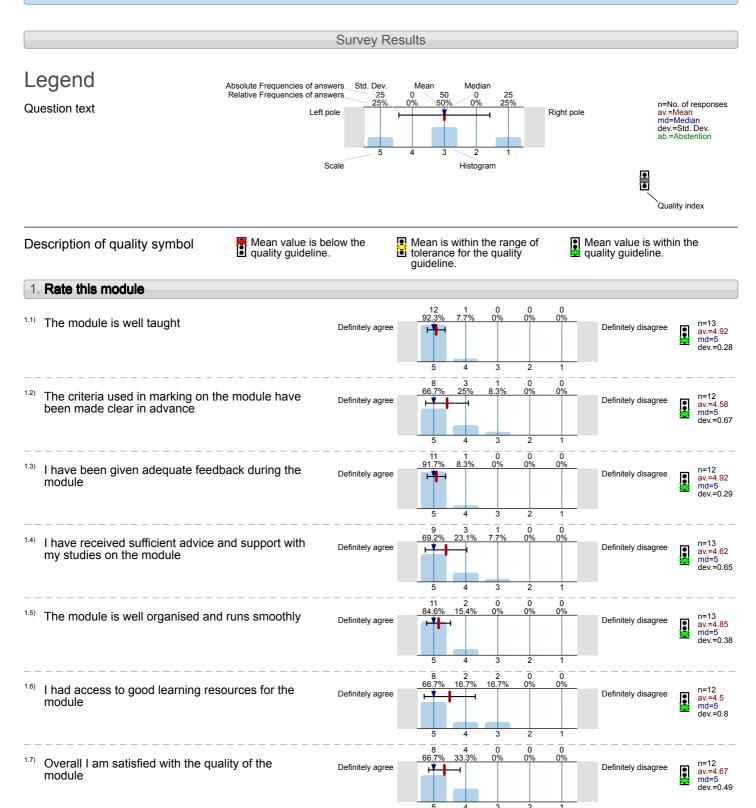

# School of Languages, Linguistics and Film Catalan Literature (1900-2010) (COM5005) No. of responses = 13 (76.47%)

Colonial Literatures, Post Colonial Perspectives (COM5200) No. of responses = 19 (55.88%)