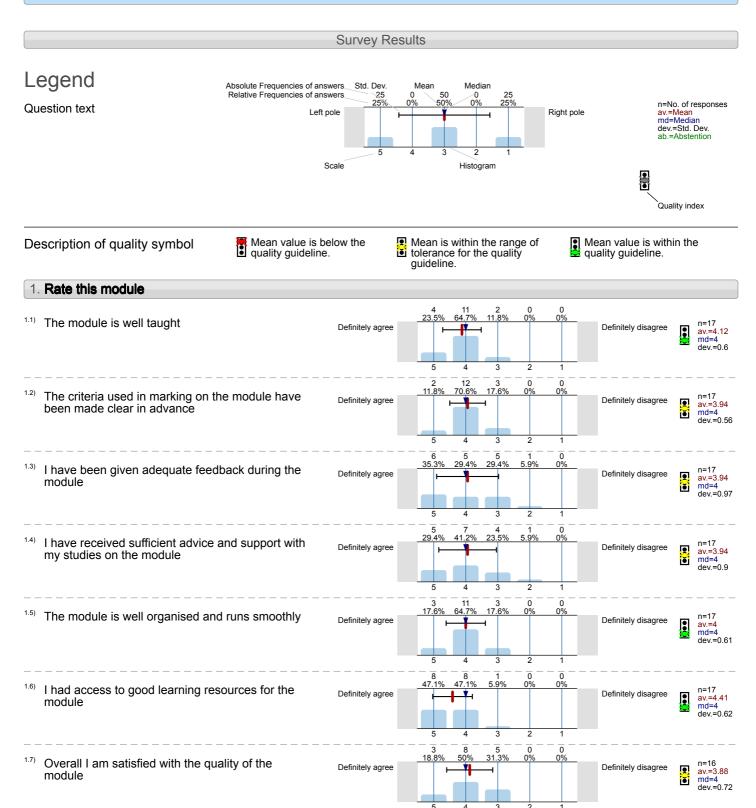

Key Concepts for the Study of Latin American Cultural History (COM5006) No. of responses = 8 (80%)

Madness, Past and Present (COM210) No. of responses = 17 (43.59%)

Memories of WWII In French Literature, Film and Art (COM5001) No. of responses = 13 (76.47%)