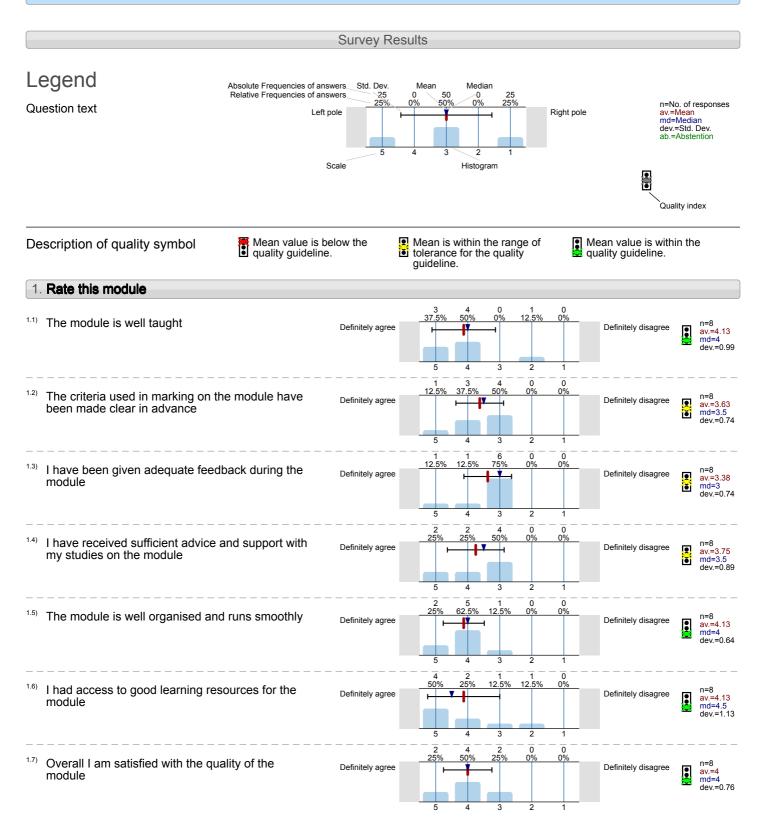

Key Concepts for the Study of Latin American Cultural History (COM5006) No. of responses = 8 (80%)

Madness, Past and Present (COM210) No. of responses = 17 (43.59%)

Memories of WWII In French Literature, Film and Art (COM5001) No. of responses = 13 (76.47%)