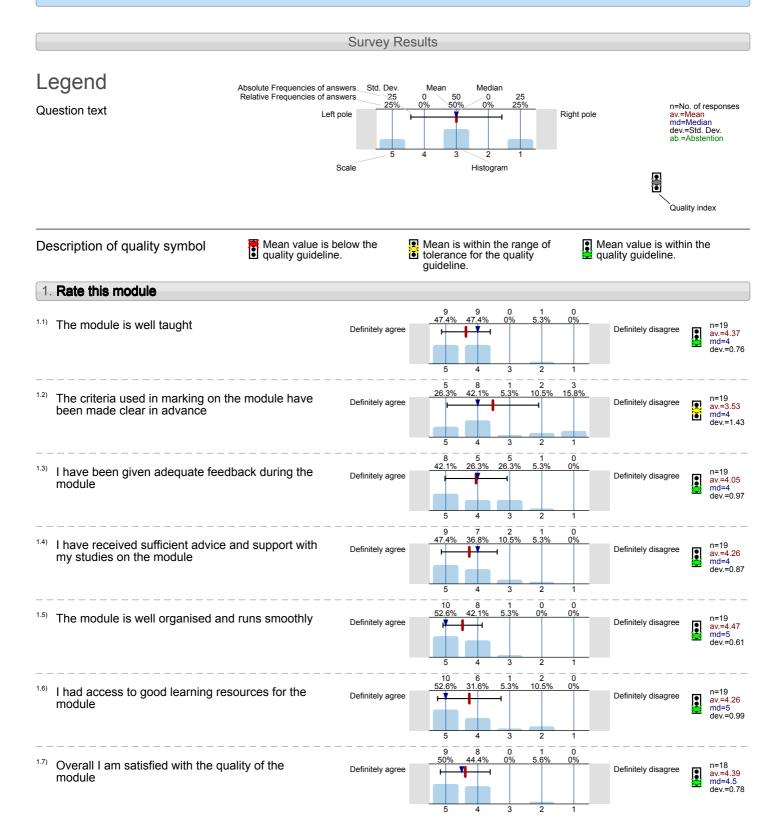

# School of Languages, Linguistics and Film Catalan Literature (1900-2010) (COM5005) No. of responses = 13 (76.47%)

Colonial Literatures, Post Colonial Perspectives (COM5200) No. of responses = 19 (55.88%)