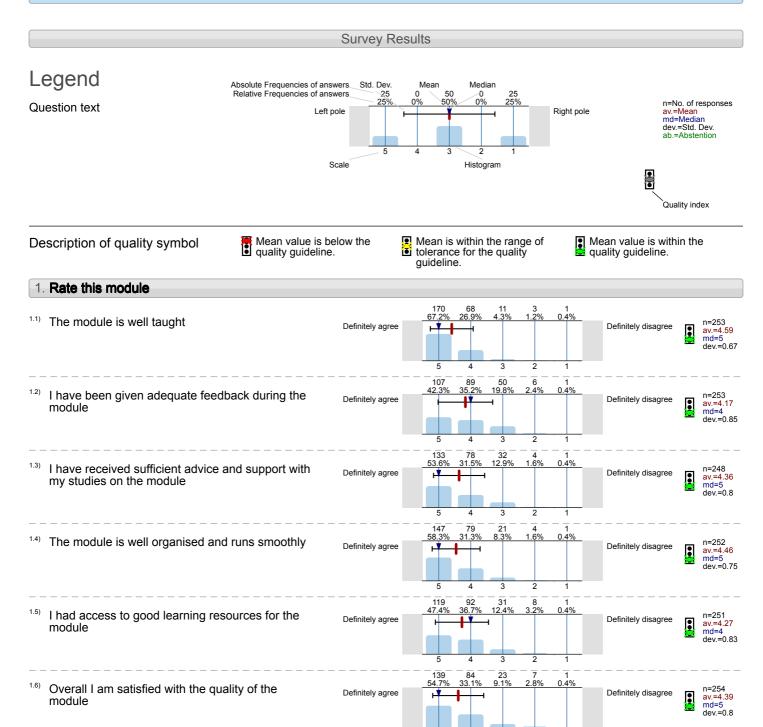

Critical Thinking and Writing in Law: Literacy Development (EAL4791/NCB) No. of responses = 256 (48.76%)

module

Effective Presentation Skills (EAL4650/NCB) No. of responses = 13 (7.39%)