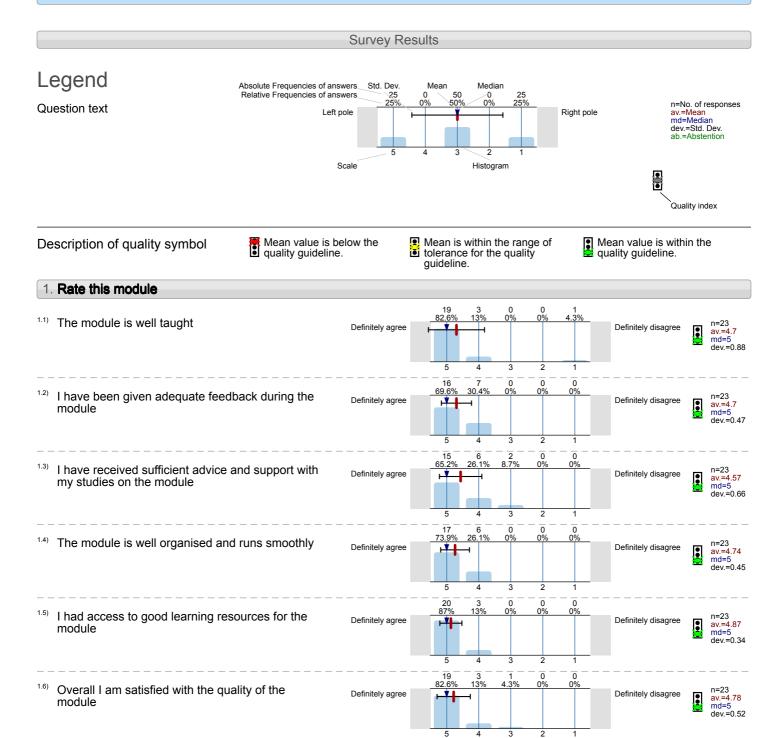

#### Survey Results Legend Absolute Frequencies of answers Median Relative Frequencies of answers n=No. of responses av.=Mean md=Median dev.=Std. Dev. ab.=Abstention 0% Question text Right pole Left pole Scale Histogram Quality index Mean value is below the quality guideline. Description of quality symbol Mean is within the range of Mean value is within the tolerance for the quality quality guideline. guideline. 1. Rate this module 1.1) The module is well taught n=12 av.=4.42 md=4 dev.=0.51 Definitely agree Definitely disagree 6 0 0 0 46.2% n=13 av.=4.54 md=5 dev.=0.52 I have been given adequate feedback during the Definitely agree Definitely disagree module 5 38.5% 0 0% 0 I have received sufficient advice and support with n=13 av.=4.62 md=5 dev.=0.51 Definitely agree Definitely disagree my studies on the module 0 38.5% n=13 av.=4.46 md=5 1.4) The module is well organised and runs smoothly Definitely agree Definitely disagree dev =0.66 30.8% n=13 av.=4.38 md=5 dev.=0.77 I had access to good learning resources for the Definitely agree Definitely disagree module 0 38.5% Overall I am satisfied with the quality of the Definitely agree Definitely disagree av.=4.46 md=5 dev.=0.66