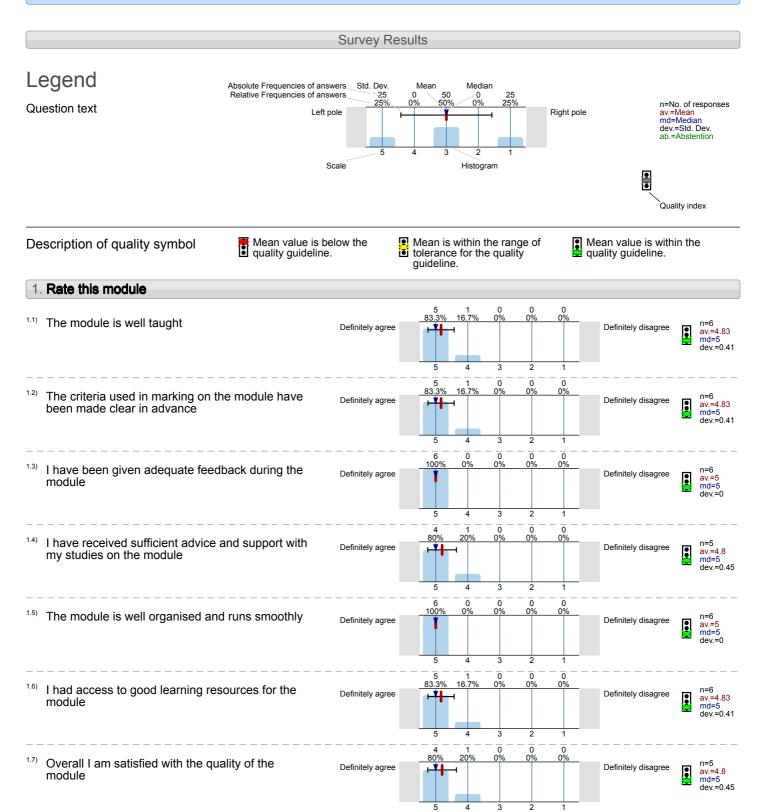

Engaging Critically with Writing 1 (EAL4750) No. of responses = 6 (85.71%)

#### Survey Results Legend Absolute Frequencies of answers Median Relative Frequencies of answers n=No. of responses av.=Mean md=Median dev.=Std. Dev. ab.=Abstention 0% Question text Right pole Left pole Scale Histogram Quality index Mean value is below the quality guideline. Mean is within the range of Mean value is within the Description of quality symbol tolerance for the quality quality guideline. guideline. 1. Rate this module 1.1) The module is well taught n=6 Definitely agree Definitely disagree av.=4.83 md=5 dev.=0.41 0 0 0 83.3% 16.7% n=6 av.=4.83 md=5 dev.=0.41 The criteria used in marking on the module have Definitely agree Definitely disagree been made clear in advance 0 0% 0 I have been given adequate feedback during the n=6 av.=5 md=5 dev.=0 Definitely agree Definitely disagree module 5 0 0 I have received sufficient advice and support with n=5 av.=4.8 md=5 dev.=0.45 Definitely agree Definitely disagree my studies on the module 100% n=6 av.=5 md=5 dev.=0 The module is well organised and runs smoothly Definitely agree Definitely disagree 5 0 0 0 16.7% I had access to good learning resources for the n=6 av.=4.83 md=5 dev.=0.41 Definitely agree Definitely disagree module n=5 av.=4.8 md=5 dev.=0.45 Overall I am satisfied with the quality of the Definitely agree Definitely disagree module