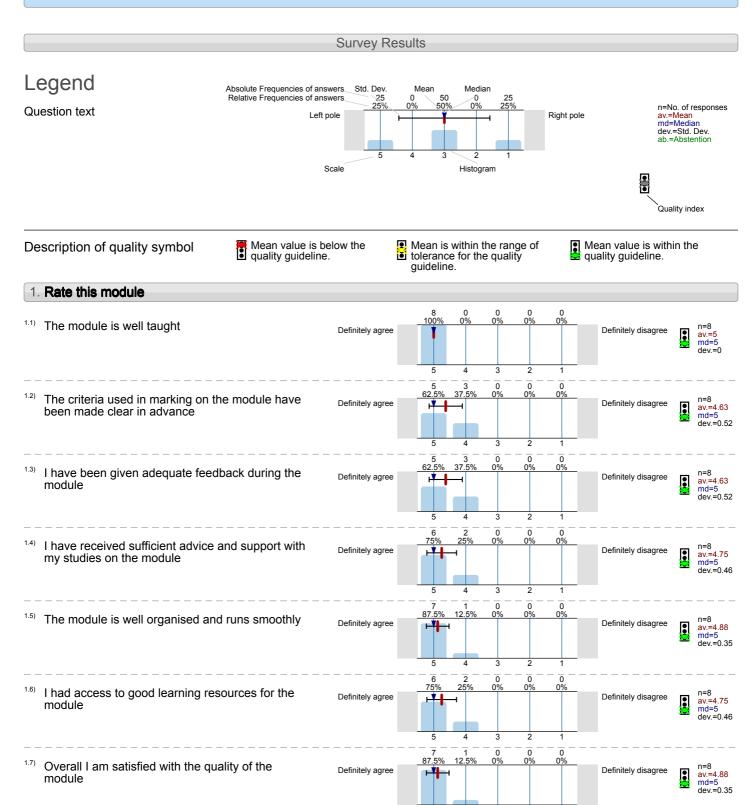

Engaging Critically with Writing 1 (EAL4750) No. of responses = 6 (85.71%)

Exploring Spoken English (EAL4760) No. of responses = 11 (110%)

#### Survey Results Legend Absolute Frequencies of answers Median Relative Frequencies of answers n=No. of responses av.=Mean md=Median dev.=Std. Dev. ab.=Abstention 0% Question text Right pole Left pole Scale Histogram Quality index Mean value is below the quality guideline. Mean is within the range of Mean value is within the Description of quality symbol tolerance for the quality quality guideline. guideline. 1. Rate this module 1.1) The module is well taught Definitely agree Definitely disagree av.=4.64 md=5 dev.=0.67 0 0 n=11 av.=4.55 md=5 dev.=0.69 The criteria used in marking on the module have Definitely agree Definitely disagree been made clear in advance I have been given adequate feedback during the n=11 av.=4.45 md=5 dev.=0.93 Definitely agree Definitely disagree module 9.1% 9.1% I have received sufficient advice and support with n=11 av.=4.27 md=5 Definitely agree Definitely disagree my studies on the module dev = 1.0118.2% 72.7% n=11 av.=4.64 md=5 dev.=0.67 The module is well organised and runs smoothly Definitely agree Definitely disagree 0 8 0 0 27.3% I had access to good learning resources for the n=11 Definitely agree Definitely disagree av.=4.73 md=5 dev.=0.47 module 63.6% 36.4% n=11 av.=4.64 md=5 dev.=0.5 Overall I am satisfied with the quality of the Definitely agree Definitely disagree module