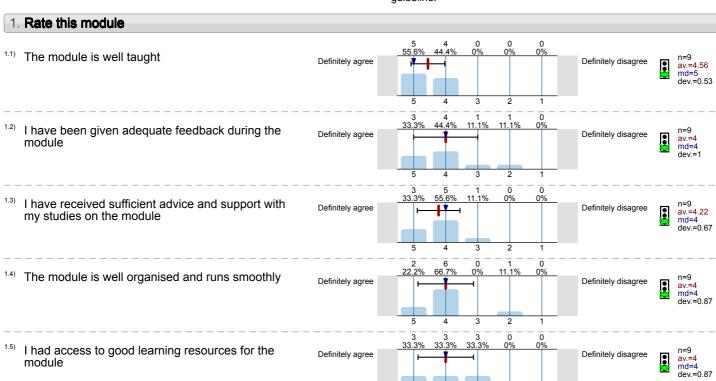

French Language and Culture I (LAN4010) No. of responses = 9 (47.37%)

#### Survey Results Legend Absolute Frequencies of answers Median Relative Frequencies of answers n=No. of responses av.=Mean md=Median dev.=Std. Dev. ab.=Abstention 0% Question text Right pole Left pole Scale Histogram Quality index Mean value is below the quality guideline. Mean is within the range of Mean value is within the Description of quality symbol tolerance for the quality quality guideline. guideline. 1. Rate this module 1.1) The module is well taught Definitely agree Definitely disagree av.=4.67 md=5 dev.=0.71 0 0 44 4% n=9 av.=4.33 md=4 dev.=0.71 The criteria used in marking on the module have Definitely agree Definitely disagree been made clear in advance 0 0% I have been given adequate feedback during the n=9 av.=4.22 md=4 dev.=0.83 Definitely agree Definitely disagree module 0 66.7 22.2% I have received sufficient advice and support with n=9 av.=4.56 md=5 dev.=0.73 Definitely agree Definitely disagree my studies on the module 88.9% n=9 av.=4.78 md=5 dev.=0.67 The module is well organised and runs smoothly Definitely agree Definitely disagree 0 11.1% I had access to good learning resources for the n=9 Definitely disagree Definitely agree av.=4.67 md=5 dev.=0.71 module 8 88.9% n=9 av.=4.78 md=5 dev.=0.67 Overall I am satisfied with the quality of the Definitely agree Definitely disagree module