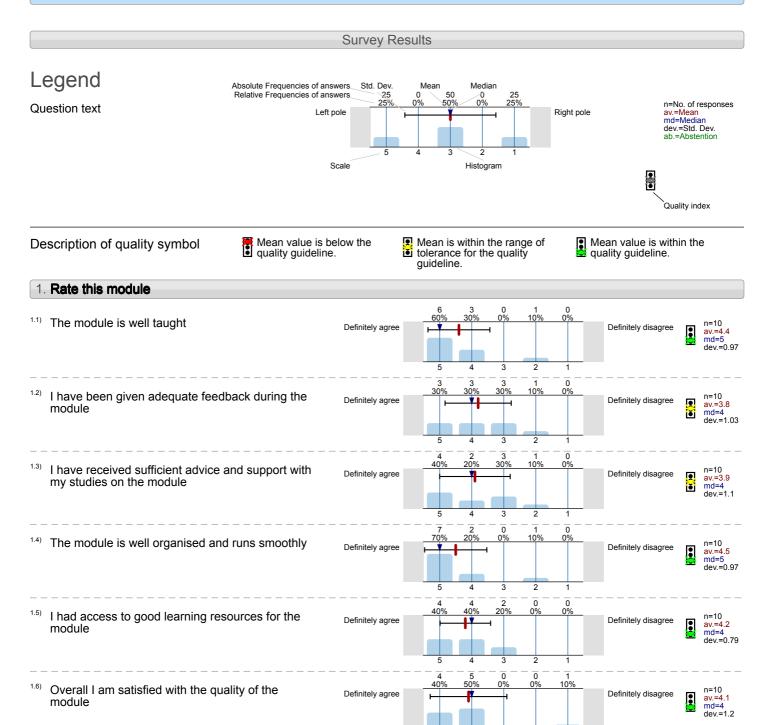

Critical Thinking and Writing in Law: LLM Dissertation Writing (EAL4792) No. of responses = 119 (25.27%)

#### Survey Results Legend Absolute Frequencies of answers Median Relative Frequencies of answers n=No. of responses av.=Mean md=Median dev.=Std. Dev. ab.=Abstention 0% Question text Right pole Left pole Scale Histogram Quality index Mean value is below the quality guideline. Mean is within the range of Mean value is within the Description of quality symbol tolerance for the quality quality guideline. guideline. 1. Rate this module 1.1) The module is well taught Definitely agree Definitely disagree av.=4.58 md=5 dev.=0.71 66 42 n=119 av.=4.42 md=5 dev.=0.8 I have been given adequate feedback during the Definitely agree Definitely disagree module I have received sufficient advice and support with n=116 av.=4.47 md=5 dev.=0.77 Definitely agree Definitely disagree my studies on the module 31.9% 0.8% The module is well organised and runs smoothly n=119 Definitely agree Definitely disagree av.=4.45 md=5 dev = 0.790.9% 37.8% n=111 av.=4.14 md=4 dev.=0.85 I had access to good learning resources for the Definitely agree Definitely disagree module 62 42 Overall I am satisfied with the quality of the n=117 Definitely agree Definitely disagree av.=4.37 md=5 dev.=0.84 module