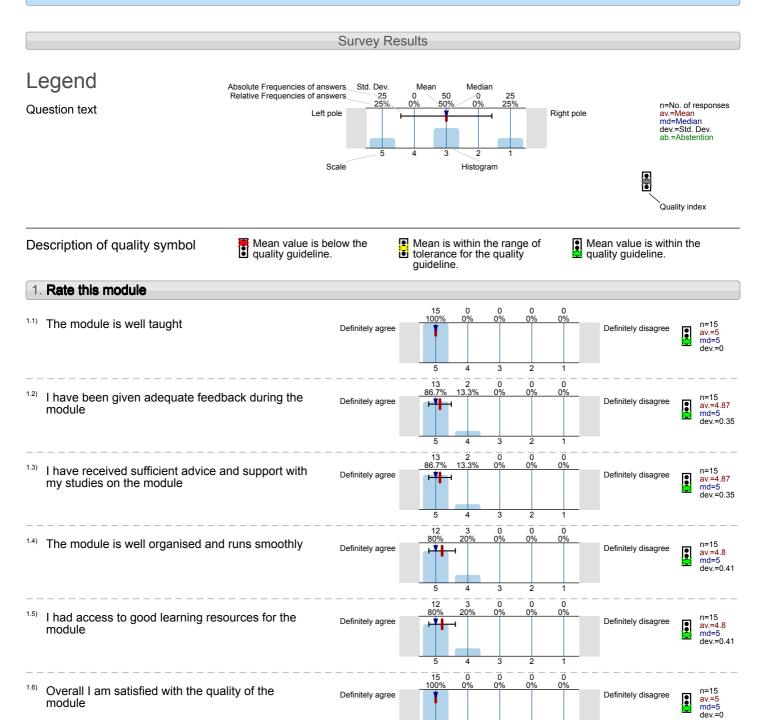

Spanish Language & Culture I (a) (LAN4026) No. of responses = 9 (28.13%)

Overall I am satisfied with the quality of the

module

n=9

av.=4.11 md=4 dev.=1.05

Definitely disagree

### Survey Results Legend Absolute Frequencies of answers Median Relative Frequencies of answers n=No. of responses av.=Mean md=Median dev.=Std. Dev. ab.=Abstention Question text Right pole Left pole Scale Histogram Quality index Mean value is below the quality guideline. Description of quality symbol Mean is within the range of Mean value is within the tolerance for the quality quality guideline. guideline. 1. Rate this module 1.1) The module is well taught Definitely agree Definitely disagree av.=4.56 md=5 dev.=0.53 44 4% n=9 av.=4 md=4 dev.=1 I have been given adequate feedback during the Definitely agree Definitely disagree module I have received sufficient advice and support with n=9 av.=4.22 md=4 dev.=0.67 Definitely agree Definitely disagree my studies on the module 0 66 11 1.4) The module is well organised and runs smoothly Definitely agree Definitely disagree av.=4 md=4 dev.=0.87 3 33.3% 33.3% n=9 av.=4 md=4 dev.=0.87 I had access to good learning resources for the Definitely agree Definitely disagree module

Definitely agree

33.3%

11.1%

module

Spanish Language & Culture II (a) (LAN5026) No. of responses = 6 (42.86%)