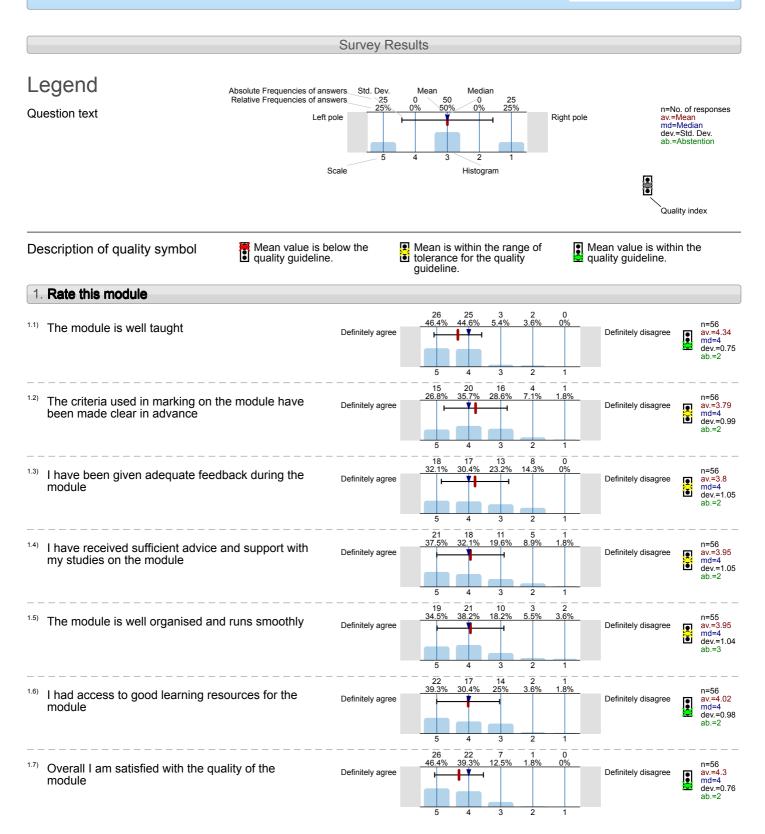

## Department of Law Criminal Law (LAW4002) No. of responses = 58 (22.39%)





## Department of Law Elements of Contract Law (LAW4005) No. of responses = 7 (2.46%)



|                                                                                              |                                                                  | Survey R                                                                                     | esults                                                        |                                    |                                             |                         |                                                                                 |                                      |
|----------------------------------------------------------------------------------------------|-------------------------------------------------------------