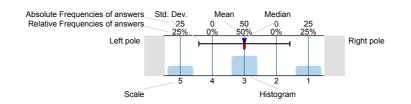

## Legend

Question text

n=No. of responses av.=Mean md=Median dev.=Std. Dev. ab.=Abstention

Description of quality symbol

Mean value is below the quality guideline.

Mean is within the range of tolerance for the quality guideline.

# Legend

Question text

n=No. of responses av.=Mean md=Median dev.=Std. Dev. ab.=Abstention

Description of quality symbol

Mean value is below the quality guideline.

Mean is within the range of tolerance for the quality guideline.