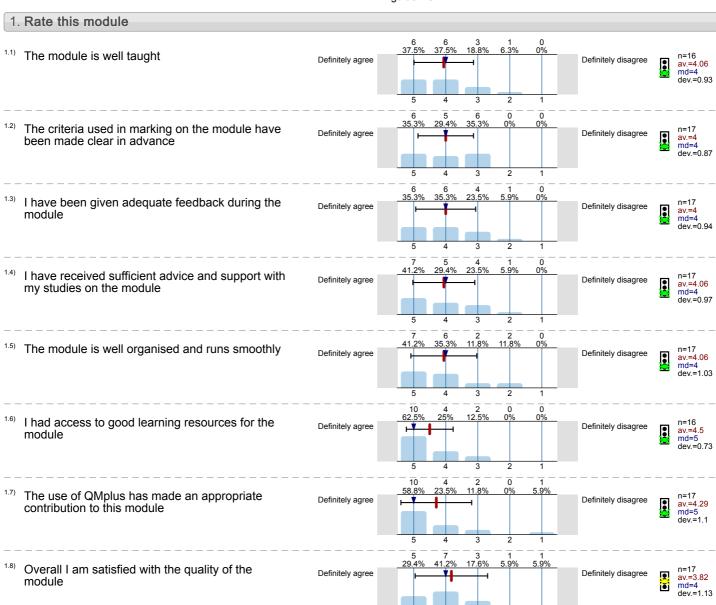

Pathology of Cancer (CANM909) No. of responses = 16 (55.17%)

## Legend

Question text

n=No. of responses av.=Mean md=Median dev.=Std. Dev. ab.=Abstention

Description of quality symbol

Mean value is below the quality guideline.

Mean is within the range of tolerance for the quality guideline.