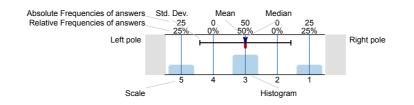

## Legend

Question text

n=No. of responses av.=Mean md=Median dev.=Std. Dev. ab.=Abstention

Description of quality symbol

Mean value is below the quality guideline.

Mean is within the range of tolerance for the quality guideline.

# Legend

Question text

n=No. of responses av.=Mean md=Median dev.=Std. Dev. ab.=Abstention

Description of quality symbol

Mean value is below the quality guideline.

Mean is within the range of tolerance for the quality guideline.