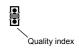

Cancer Biology (CANM902) No. of responses = 25 (52.08%)

# Legend

Question text

n=No. of responses av.=Mean md=Median dev.=Std. Dev. ab.=Abstention

Description of quality symbol

Mean value is below the quality guideline.

Mean is within the range of tolerance for the quality guideline.