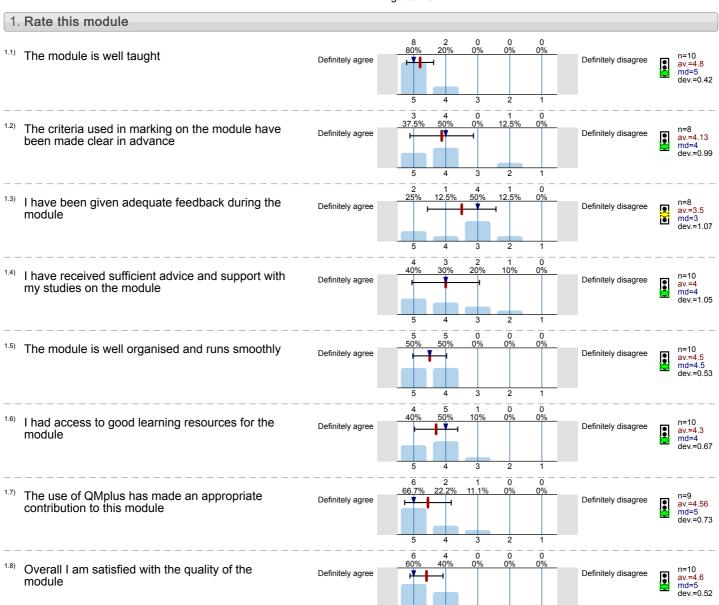

## Legend

Question text

n=No. of responses av.=Mean md=Median dev.=Std. Dev. ab.=Abstention

Description of quality symbol

Mean value is below the quality guideline.

Mean is within the range of tolerance for the quality guideline.

# Legend

Question text

n=No. of responses av.=Mean md=Median dev.=Std. Dev. ab.=Abstention

Description of quality symbol

Mean value is below the quality guideline.

Mean is within the range of tolerance for the quality guideline.