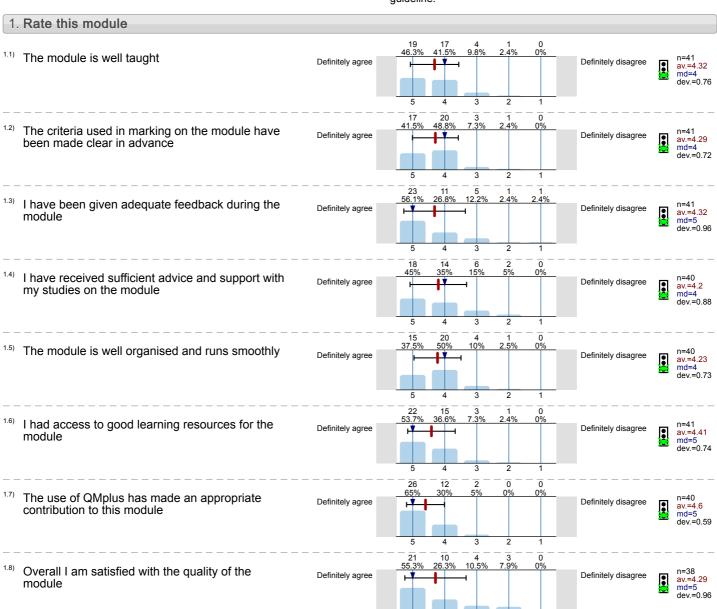

Description of quality symbol

Mean value is below the quality guideline.

Mean is within the range of tolerance for the quality guideline.

Mean value is within the quality guideline.



5

Research Lab Skills (CANM938) No. of responses = 29 (87.88%)



## Legend

Question text



n=No. of responses av.=Mean md=Median dev.=Std. Dev. ab.=Abstention



Description of quality symbol

Mean value is below the quality guideline.

Mean is within the range of tolerance for the quality guideline.



Research Methods (CANM937) No. of responses = 42 (95.45%)



# Legend

Question text



n=No. of responses av.=Mean md=Median dev.=Std. Dev. ab.=Abstention



Description of quality symbol

Mean value is below the quality guideline.

Mean is within the range of tolerance for the quality guideline.