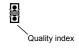

Cancer Pharmacology (CANM903) No. of responses = 17 (58.62%)

# Legend

Question text

n=No. of responses av.=Mean md=Median dev.=Std. Dev. ab.=Abstention

Description of quality symbol

Mean value is below the quality guideline.

Mean is within the range of tolerance for the quality guideline.