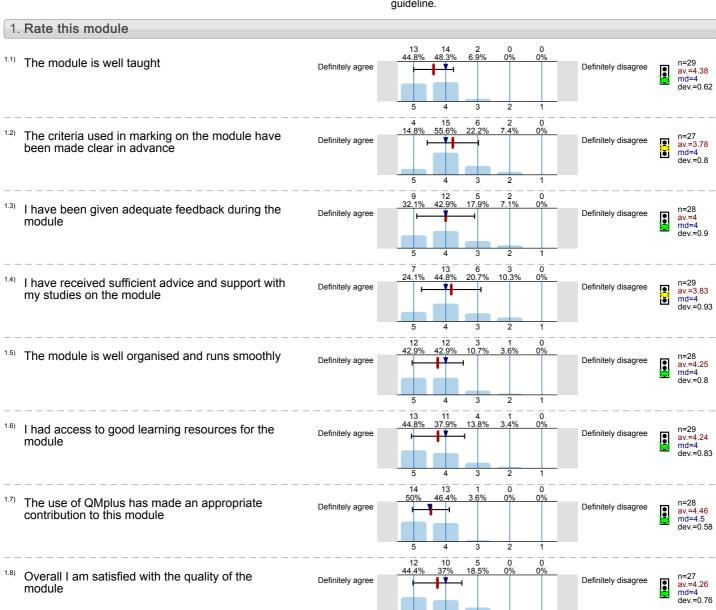

Mean value is within the quality guideline.

5

Research Lab Skills (CANM938) No. of responses = 29 (87.88%)