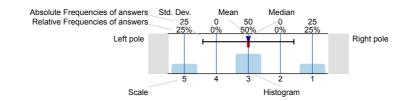

## Legend

Question text

n=No. of responses av.=Mean md=Median dev.=Std. Dev. ab.=Abstention

Description of quality symbol

Mean value is below the quality guideline.

Mean is within the range of tolerance for the quality guideline.

# Legend

Question text

n=No. of responses av.=Mean md=Median dev.=Std. Dev. ab.=Abstention

Description of quality symbol

Mean value is below the quality guideline.

Mean is within the range of tolerance for the quality guideline.