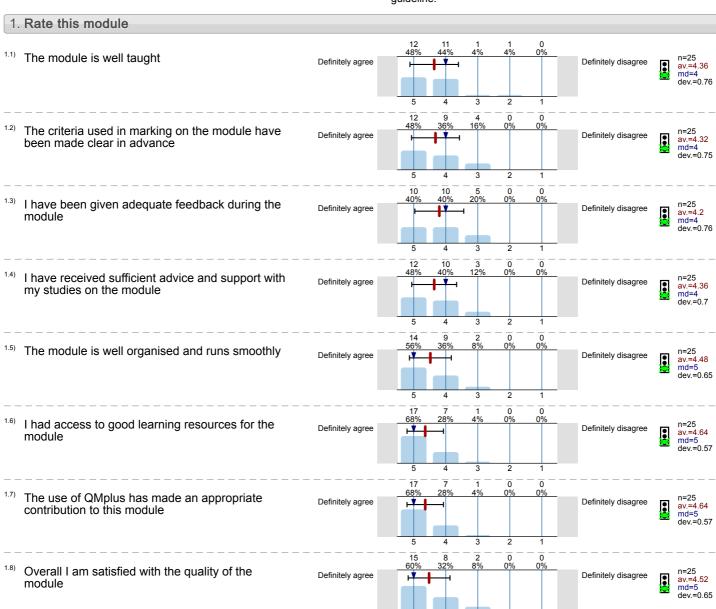

Cancer Biology (CANM902) No. of responses = 25 (52.08%)

# Legend

Question text

n=No. of responses av.=Mean md=Median dev.=Std. Dev. ab.=Abstention

Description of quality symbol

Mean value is below the quality guideline.

Mean is within the range of tolerance for the quality guideline.