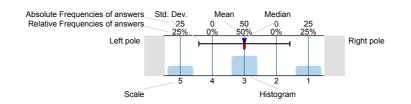

## Legend

Question text

n=No. of responses av.=Mean md=Median dev.=Std. Dev. ab.=Abstention

Description of quality symbol

Mean value is below the quality guideline.

Mean is within the range of tolerance for the quality guideline.