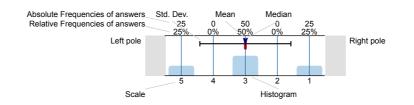

## Legend

Question text

n=No. of responses av.=Mean md=Median dev.=Std. Dev. ab.=Abstention

Description of quality symbol

Mean value is below the quality guideline.

Mean is within the range of tolerance for the quality guideline.

# Legend

Question text

n=No. of responses av.=Mean md=Median dev.=Std. Dev. ab.=Abstention

Description of quality symbol

Mean value is below the quality guideline.

Mean is within the range of tolerance for the quality guideline.