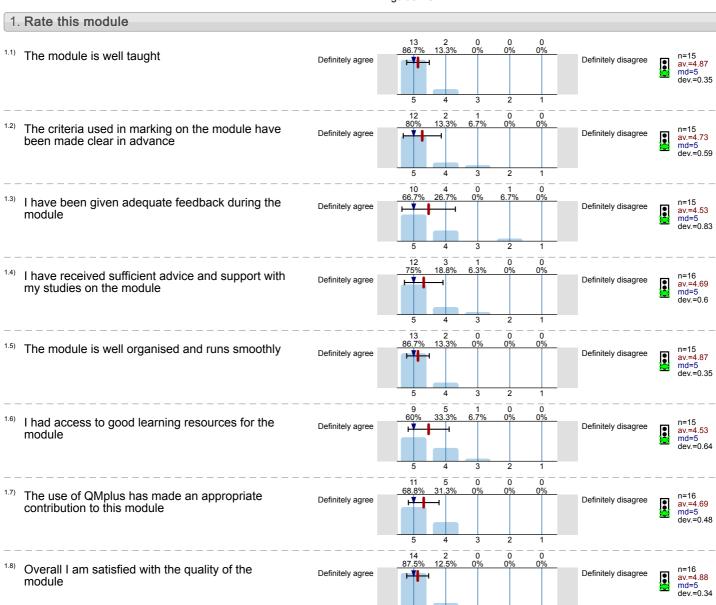

## Legend

Question text

n=No. of responses av.=Mean md=Median dev.=Std. Dev. ab.=Abstention

Description of quality symbol

Mean value is below the quality guideline.

Mean is within the range of tolerance for the quality guideline.

# Legend

Question text

n=No. of responses av.=Mean md=Median dev.=Std. Dev. ab.=Abstention

Description of quality symbol

Mean value is below the quality guideline.

Mean is within the range of tolerance for the quality guideline.