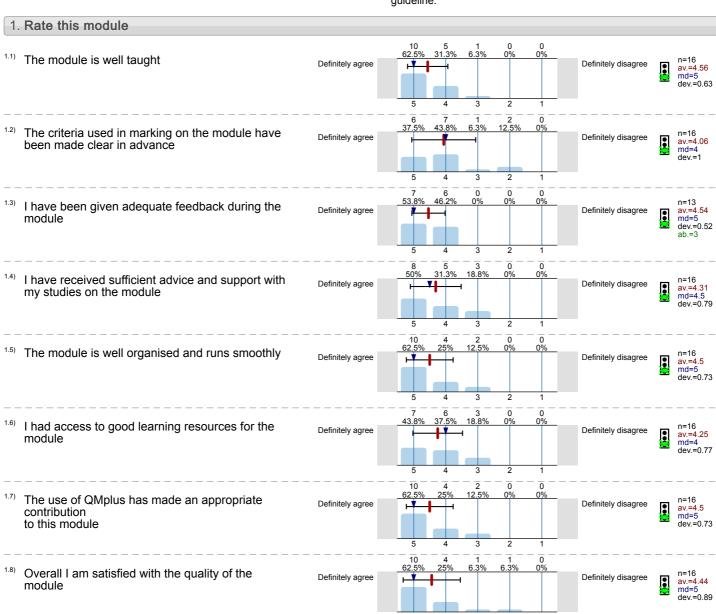

Elements of Accounting (ECN120) No. of responses = 16 (53.33%)

# Legend

Question text

n=No. of responses av.=Mean md=Median dev.=Std. Dev. ab.=Abstention

Description of quality symbol

- Mean value is below the quality guideline.
- Mean is within the range of tolerance for the quality guideline.
- Mean value is within the quality guideline.