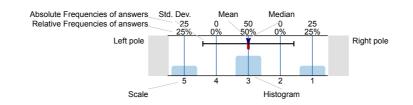

# Legend

Question text

n=No. of responses av.=Mean md=Median dev.=Std. Dev. ab.=Abstention

Description of quality symbol

- Mean value is below the quality guideline.
- Mean is within the range of tolerance for the quality guideline.
- Mean value is within the quality guideline.