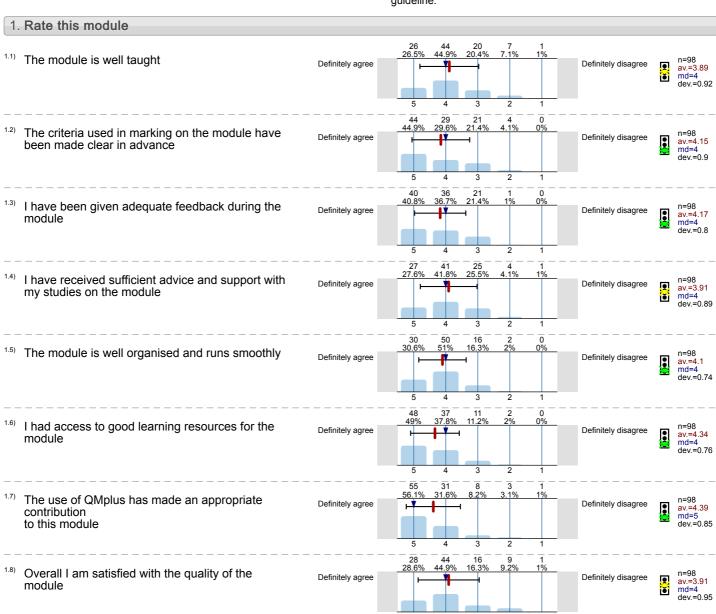

Mean value is within the quality guideline.

Statistical Methods in Economics (ECN121) No. of responses = 98 (44.75%)

## Legend

Question text

n=No. of responses av.=Mean md=Median dev.=Std. Dev. ab.=Abstention

Description of quality symbol

Mean value is below the quality guideline.

Mean is within the range of tolerance for the quality guideline.

Mean value is within the quality guideline.