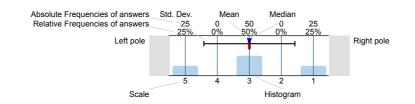

# Legend

Question text

n=No. of responses av.=Mean md=Median dev.=Std. Dev. ab.=Abstention

Description of quality symbol

- Mean value is below the quality guideline.
- Mean is within the range of tolerance for the quality guideline.
- Mean value is within the quality guideline.