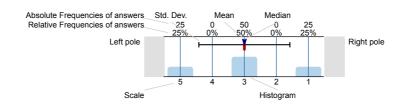

# Legend

Question text

n=No. of responses av.=Mean md=Median dev.=Std. Dev. ab.=Abstention

Description of quality symbol

Mean value is below the quality guideline.

Mean is within the range of tolerance for the quality guideline.

Mean value is within the quality guideline.

Mathematical Methods in Economics and Business II (MMEB II) (ECN124) No. of responses = 110 (56.99%)