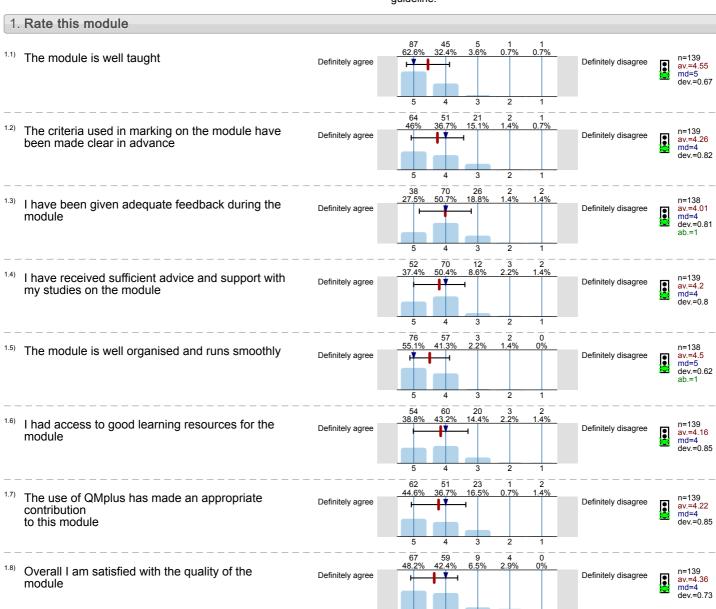

Microeconomics I (ECN111) No. of responses = 139 (56.28%)

# Legend

Question text

n=No. of responses av.=Mean md=Median dev.=Std. Dev. ab.=Abstention

Description of quality symbol

Mean value is below the quality guideline.

Mean is within the range of tolerance for the quality guideline.

Mean value is within the quality guideline.

Statistical Methods in Economics (ECN121) No. of responses = 98 (44.75%)