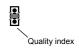

Macroeconomics I (ECN106) No. of responses = 162 (65.06%)

# Legend

Question text

n=No. of responses av.=Mean md=Median dev.=Std. Dev. ab.=Abstention

Description of quality symbol

Mean value is below the quality guideline.

Mean is within the range of tolerance for the quality guideline.