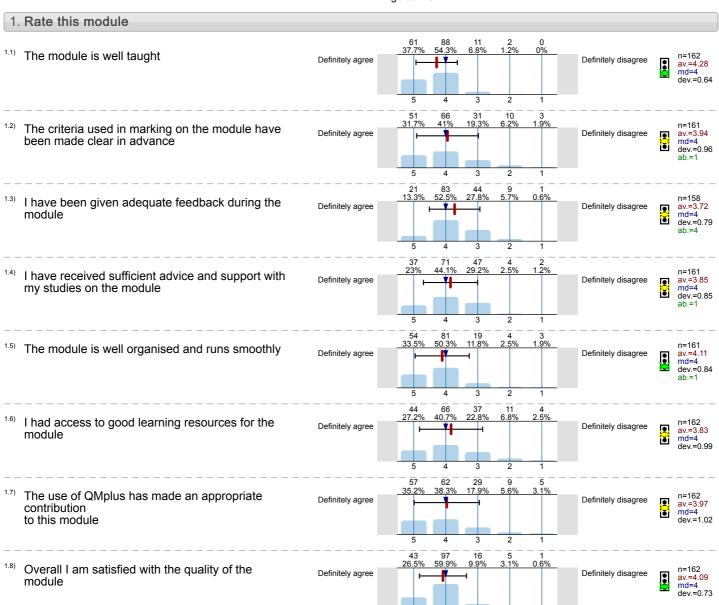

Mean value is within the quality guideline.

Mathematical Methods in Economics and Business II (MMEB II) (ECN124) No. of responses = 110 (56.99%)

## Legend

Question text

n=No. of responses av.=Mean md=Median dev.=Std. Dev. ab.=Abstention

Description of quality symbol

- Mean value is below the quality guideline.
- Mean is within the range of tolerance for the quality guideline.
- Mean value is within the quality guideline.