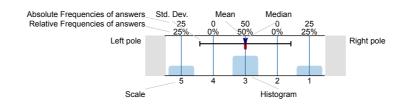

# Legend

Question text

n=No. of responses av.=Mean md=Median dev.=Std. Dev. ab.=Abstention

Description of quality symbol

Mean value is below the quality guideline.

Mean is within the range of tolerance for the quality guideline.

### Legend

Question text

n=No. of responses av.=Mean md=Median dev.=Std. Dev. ab.=Abstention

Description of quality symbol

Mean value is below the quality guideline.

Mean is within the range of tolerance for the quality guideline.