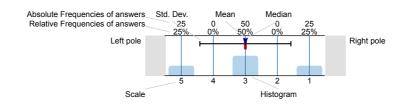

# Legend

Question text

n=No. of responses av.=Mean md=Median dev.=Std. Dev. ab.=Abstention

Description of quality symbol

Mean value is below the quality guideline.

Mean is within the range of tolerance for the quality guideline.

### Legend

Question text

n=No. of responses av.=Mean md=Median dev.=Std. Dev. ab.=Abstention

Description of quality symbol

Mean value is below the quality guideline.

Mean is within the range of tolerance for the quality guideline.