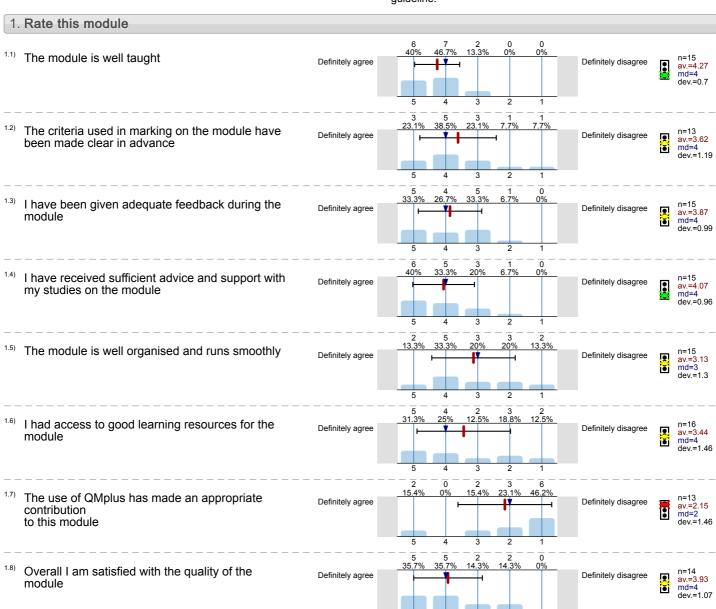

# Legend

Question text

n=No. of responses av.=Mean md=Median dev.=Std. Dev. ab.=Abstention

Description of quality symbol

Mean value is below the quality guideline.

Mean is within the range of tolerance for the quality guideline.