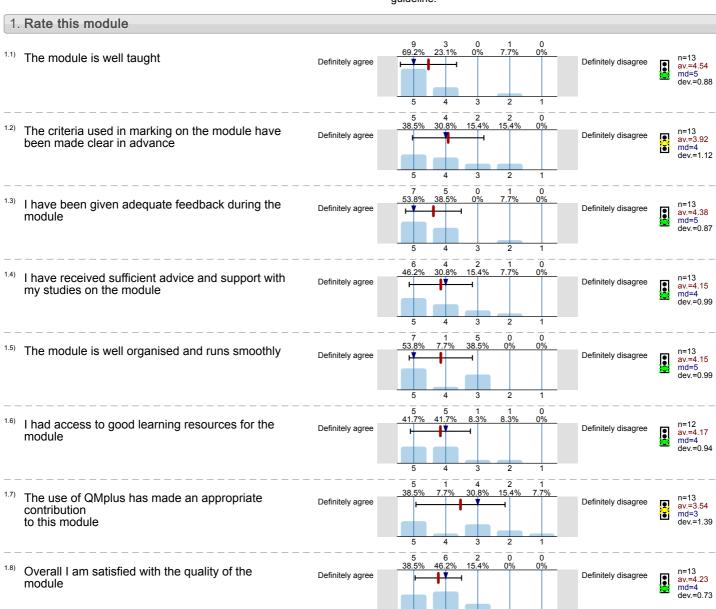

Siting Performance (DRA343) No. of responses = 13 (92.86%)

# Legend

Question text

n=No. of responses av.=Mean md=Median dev.=Std. Dev. ab.=Abstention

Description of quality symbol

Mean value is below the quality guideline.

Mean is within the range of tolerance for the quality guideline.