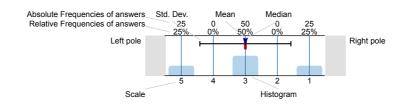

# Legend

Question text

n=No. of responses av.=Mean md=Median dev.=Std. Dev. ab.=Abstention

Description of quality symbol

Mean value is below the quality guideline.

Mean is within the range of tolerance for the quality guideline.