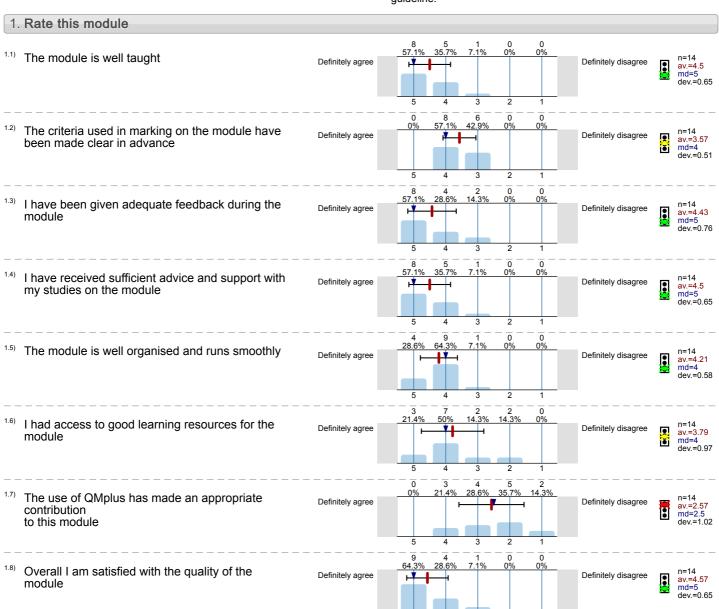

Offstage London (DRA333) No. of responses = 14 (87.5%)

# Legend

Question text

n=No. of responses av.=Mean md=Median dev.=Std. Dev. ab.=Abstention

Description of quality symbol

Mean value is below the quality guideline.

Mean is within the range of tolerance for the quality guideline.