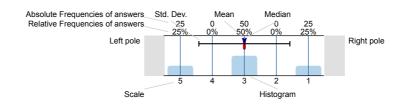

# Legend

Question text

n=No. of responses av.=Mean md=Median dev.=Std. Dev. ab.=Abstention

Description of quality symbol

Mean value is below the quality guideline.

Mean is within the range of tolerance for the quality guideline.