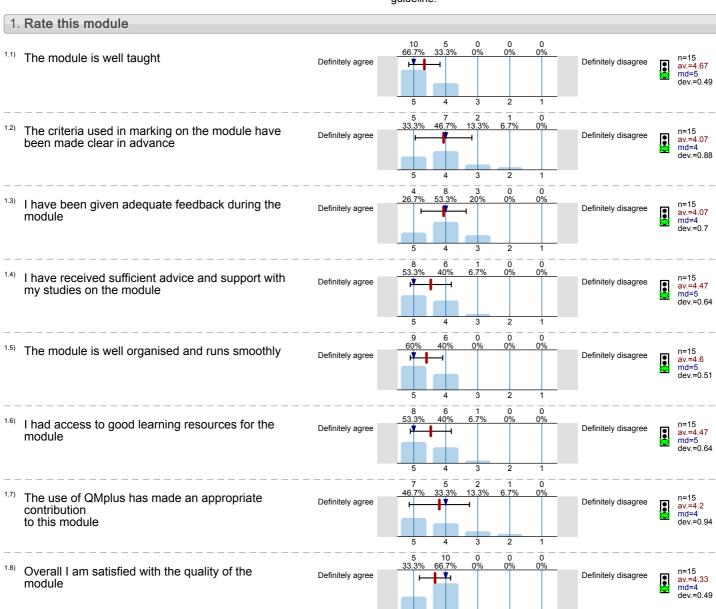

Writing about the Arts (DRA351) No. of responses = 15 (75%)

### Legend

Question text

n=No. of responses av.=Mean md=Median dev.=Std. Dev. ab.=Abstention

Description of quality symbol

Mean value is below the quality guideline.

Mean is within the range of tolerance for the quality guideline.