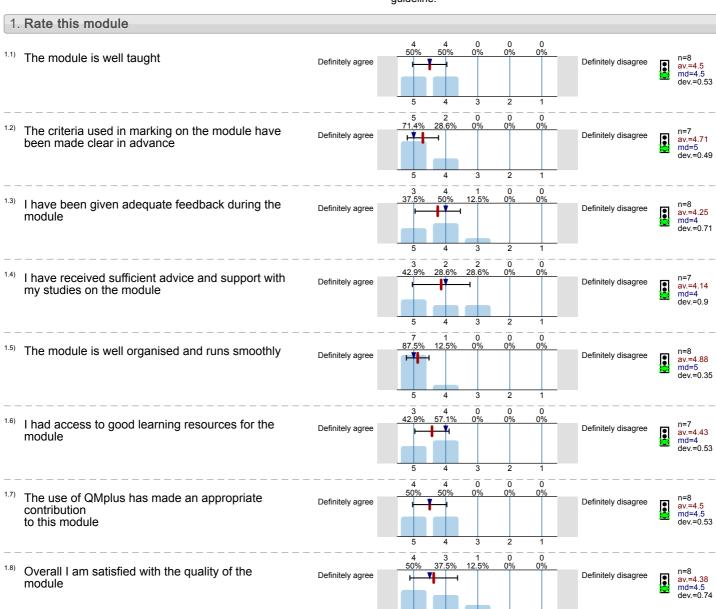

Performance and Celebrity (DRA341) No. of responses = 8 (44.44%)

# Legend

Question text

n=No. of responses av.=Mean md=Median dev.=Std. Dev. ab.=Abstention

Description of quality symbol

Mean value is below the quality guideline.

Mean is within the range of tolerance for the quality guideline.