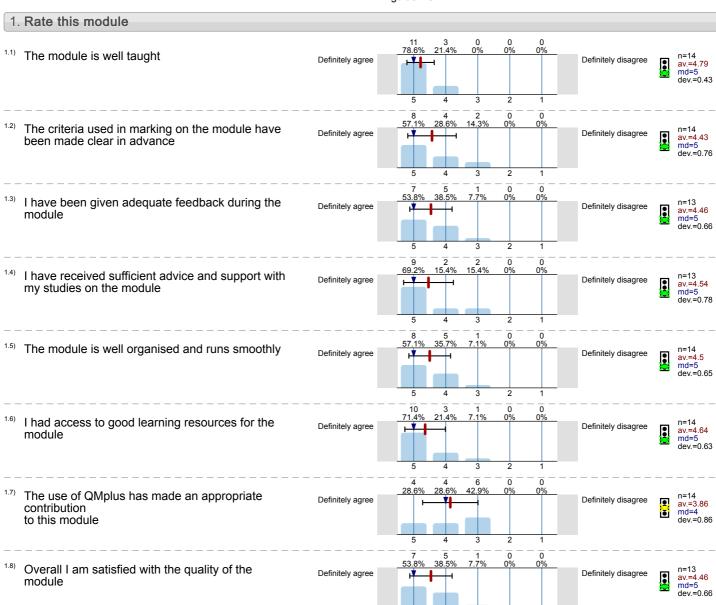

Offstage London (DRA333) No. of responses = 14 (87.5%)

# Legend

Question text

n=No. of responses av.=Mean md=Median dev.=Std. Dev. ab.=Abstention

Description of quality symbol

Mean value is below the quality guideline.

Mean is within the range of tolerance for the quality guideline.