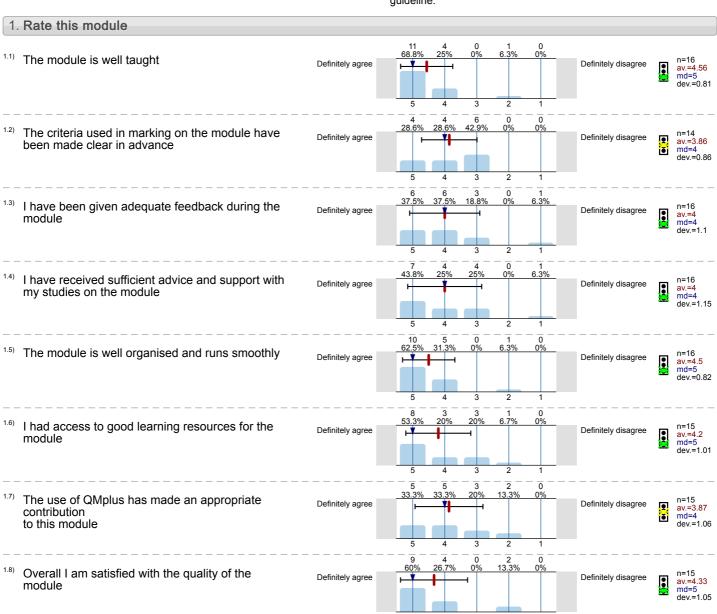

=Abstention



Description of quality symbol

Mean value is below the quality guideline.

Mean is within the range of tolerance for the quality guideline.



Literature, Science and Technology (ESH7022) No. of responses = 7 (87.5%)



# Legend

Question text



av.=Mean md=Median dev.=Std. Dev. ab.=Abstention

n=No. of responses

Quality index

Description of quality symbol

Mean value is below the quality guideline.

Mean is within the range of tolerance for the quality guideline.



Researching Modern Culture (ESH7036) No. of responses = 16 (61.54%)



# Legend

Question text



n=No. of responses av.=Mean md=Median dev.=Std. Dev. ab.=Abstention



Description of quality symbol

Mean value is below the quality guideline.

Mean is within the range of tolerance for the quality guideline.



The state of the Novel (ESH7010) No. of responses = 10 (66.67%)



# Legend

Question text



n=No. of responses av.=Mean md=Median dev.=Std. Dev. ab.=Abstention



Description of quality symbol

Mean value is below the quality guideline.

Mean is within the range of tolerance for the quality guideline.



Victorian Print Culture (ESH7011) No. of responses = 2 (66.67%)



# Legend

Question text



n=No. of responses av.=Mean md=Median dev.=Std. Dev. ab.=Abstention



Description of quality symbol

Mean value is below the quality guideline.

Mean is within the range of tolerance for the quality guideline.



Writing the East End (ESH7038) No. of responses = 8 (88.89%)



# Legend

Question text



n=No. of responses av.=Mean md=Median dev.=Std. Dev. ab.=Abstention



Description of quali