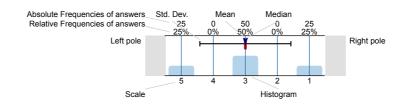

# Legend

Question text

n=No. of responses av.=Mean md=Median dev.=Std. Dev. ab.=Abstention

Description of quality symbol

Mean value is below the quality guideline.

Mean is within the range of tolerance for the quality guideline.

# Legend

Question text

av.=Mean md=Median dev.=Std. Dev. ab.=Abstention

n=No. of responses

Quality index

Description of quality symbol

Mean value is below the quality guideline.

Mean is within the range of tolerance for the quality guideline.