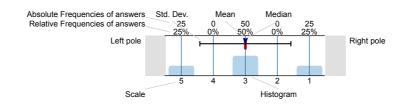

# Legend

Question text

n=No. of responses av.=Mean md=Median dev.=Std. Dev. ab.=Abstention

Description of quality symbol

Mean value is below the quality guideline.

Mean is within the range of tolerance for the quality guideline.

# Legend

Question text

av.=Mean md=Median dev.=Std. Dev. ab.=Abstention

n=No. of responses

Quality index

Description of quality symbol

Mean value is below the quality guideline.

Mean is within the range of tolerance for the quality guideline.