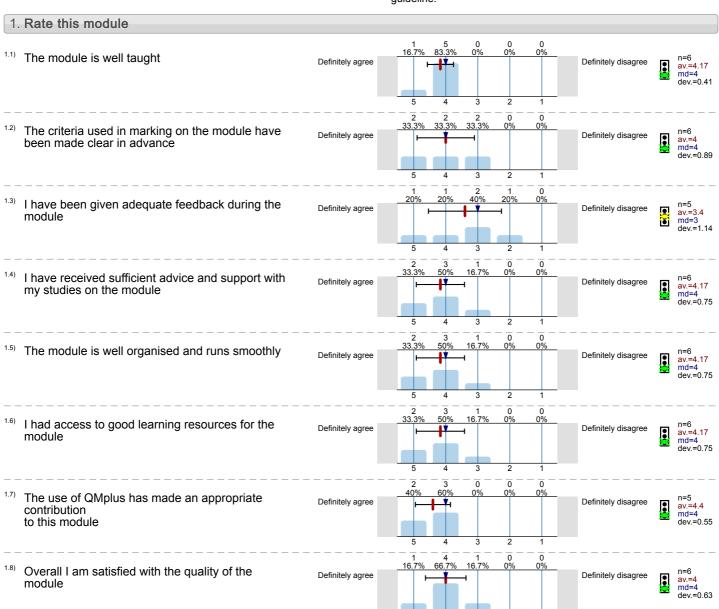

# Legend

Question text

n=No. of responses av.=Mean md=Median dev.=Std. Dev. ab.=Abstention

Description of quality symbol

Mean value is below the quality guideline.

Mean is within the range of tolerance for the quality guideline.

# Legend

Question text

av.=Mean md=Median dev.=Std. Dev. ab.=Abstention

n=No. of responses

Quality index

Description of quality symbol

Mean value is below the quality guideline.

Mean is within the range of tolerance for the quality guideline.