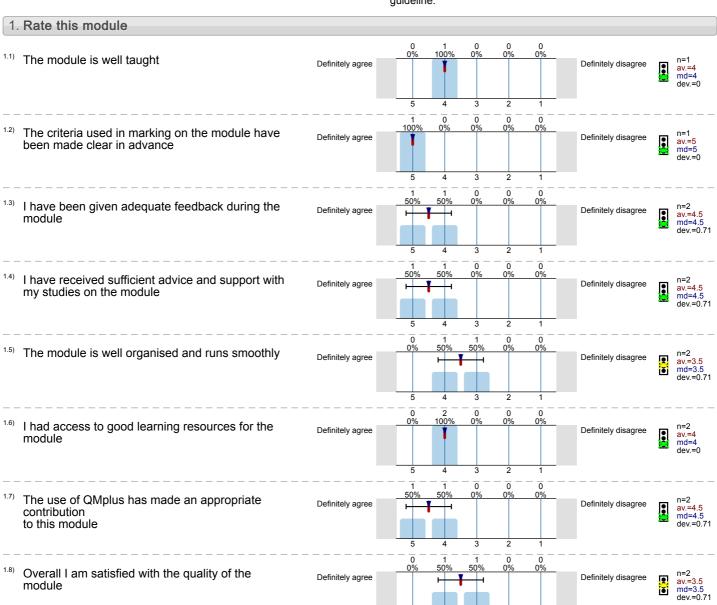

Victorian Print Culture (ESH7011) No. of responses = 2 (66.67%)

# Legend

Question text

n=No. of responses av.=Mean md=Median dev.=Std. Dev. ab.=Abstention

Description of quality symbol

Mean value is below the quality guideline.

Mean is within the range of tolerance for the quality guideline.