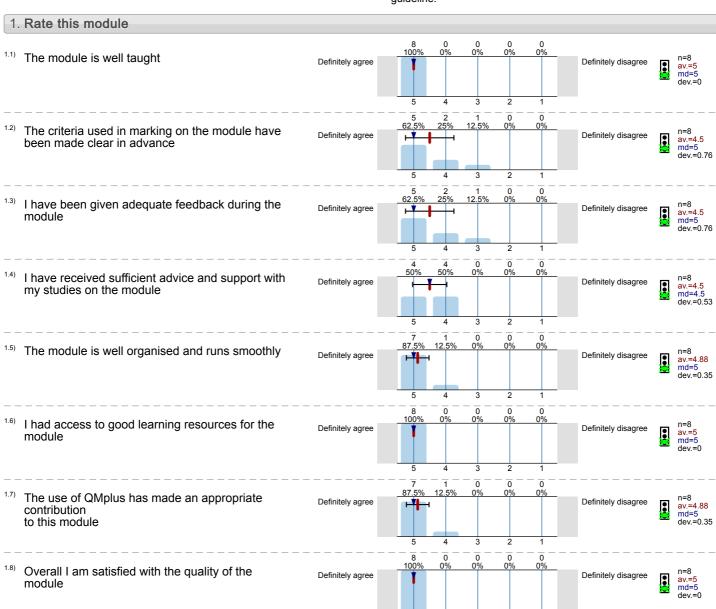

Writing the East End (ESH7038) No. of responses = 8 (88.89%)

# Legend

Question text

n=No. of responses av.=Mean md=Median dev.=Std. Dev. ab.=Abstention

Description of quality symbol

Mean value is below the quality guideline.

Mean is within the range of tolerance for the quality guideline.