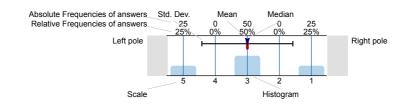

# Legend

Question text

n=No. of responses av.=Mean md=Median dev.=Std. Dev. ab.=Abstention

Description of quality symbol

Mean value is below the quality guideline.

Mean is within the range of tolerance for the quality guideline.

# Legend

Question text

av.=Mean md=Median dev.=Std. Dev. ab.=Abstention

n=No. of responses

Quality index

Description of quality symbol

Mean value is below the quality guideline.

Mean is within the range of tolerance for the quality guideline.