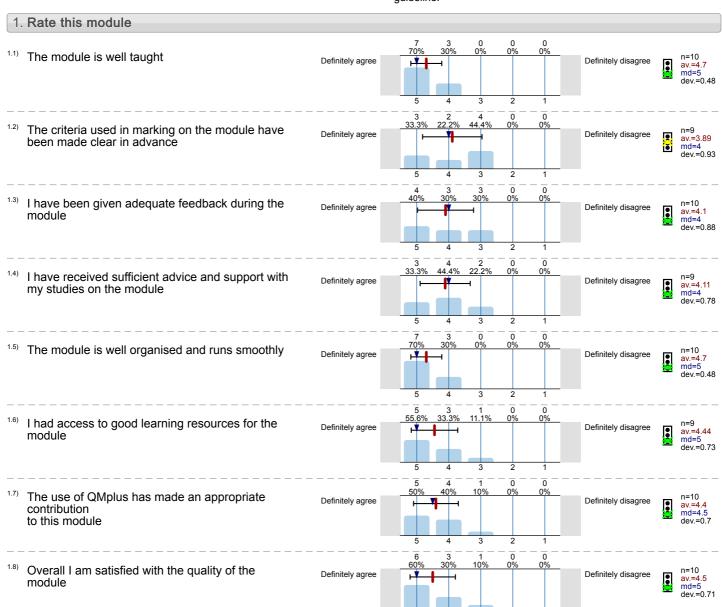

# Legend

Question text

n=No. of responses av.=Mean md=Median dev.=Std. Dev. ab.=Abstention

Description of quality symbol

Mean value is below the quality guideline.

Mean is within the range of tolerance for the quality guideline.

# Legend

Question text

av.=Mean md=Median dev.=Std. Dev. ab.=Abstention

n=No. of responses

Quality index

Description of quality symbol

Mean value is below the quality guideline.

Mean is within the range of tolerance for the quality guideline.