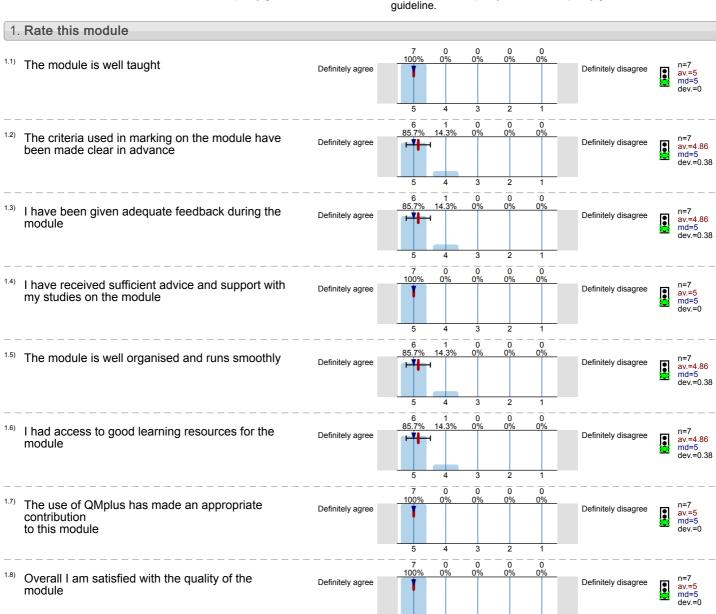

Cultural Legacies of the First World War (ESH7009) No. of responses = 6 (75%)



# Legend

Question text



n=No. of responses av.=Mean md=Median dev.=Std. Dev. ab.=Abstention



Description of quality symbol

Mean value is below the quality guideline.

Mean is within the range of tolerance for the quality guideline.



Literature, Science and Technology (ESH7022) No. of responses = 7 (87.5%)



# Legend

Question text



av.=Mean md=Median dev.=Std. Dev. ab.=Abstention

n=No. of responses

Quality index

Description of quality symbol

Mean value is below the quality guideline.

Mean is within the range of tolerance for the quality guideline.



Researching Modern Culture (ESH7036) No. of responses = 16 (61.54%)



# Legend

Question text



n=No. of responses av.=Mean md=Median dev.=Std. Dev. ab.=Abstention



Description of quality symbol

Mean value is below the quality guideline.

Mean is within the range of tolerance for the quality guideline.



The state of the Novel (ESH7010) No. of responses = 10 (66.67%)



# Legend

Question text



n=No. of responses av.=Mean md=Median dev.=Std. Dev. ab.=Abstention



Description of quality symbol

Mean value is below the quality guideline.

Mean is within the range of tolerance for the quality guideline.



Victorian Print Culture (ESH7011) No. of responses = 2 (66.67%)



# Legend

Question text



n=No. of responses av.=Mean md=Median dev.=Std. Dev. ab.=Abstention



Description o