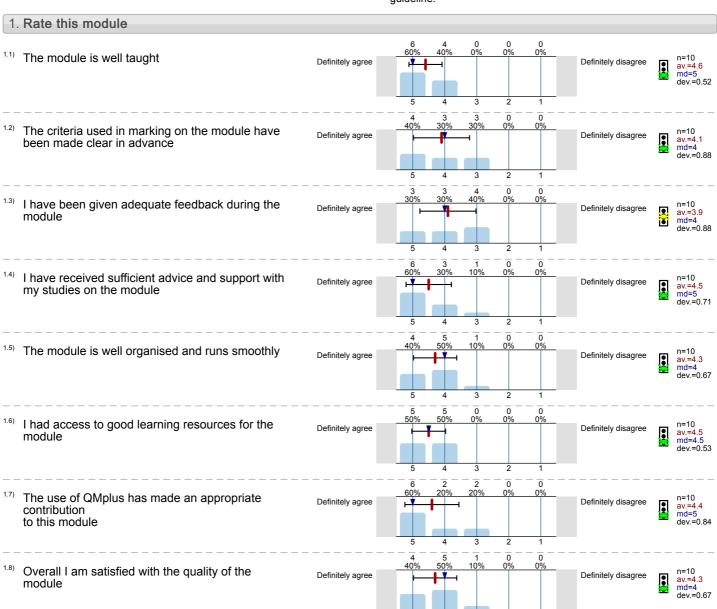

## Legend

Question text

n=No. of responses av.=Mean md=Median dev.=Std. Dev. ab.=Abstention

Description of quality symbol

Mean value is below the quality guideline.

Mean is within the range of tolerance for the quality guideline.