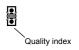

Geo-ecology and Geo-ecosystems (GEG6222) No. of responses = 11 (64.71%)

# Legend

Question text

n=No. of responses av.=Mean md=Median dev.=Std. Dev. ab.=Abstention

Description of quality symbol

Mean value is below the quality guideline.

Mean is within the range of tolerance for the quality guideline.