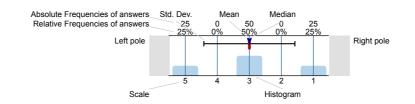

## Legend

Question text

n=No. of responses av.=Mean md=Median dev.=Std. Dev. ab.=Abstention

Description of quality symbol

Mean value is below the quality guideline.

Mean is within the range of tolerance for the quality guideline.