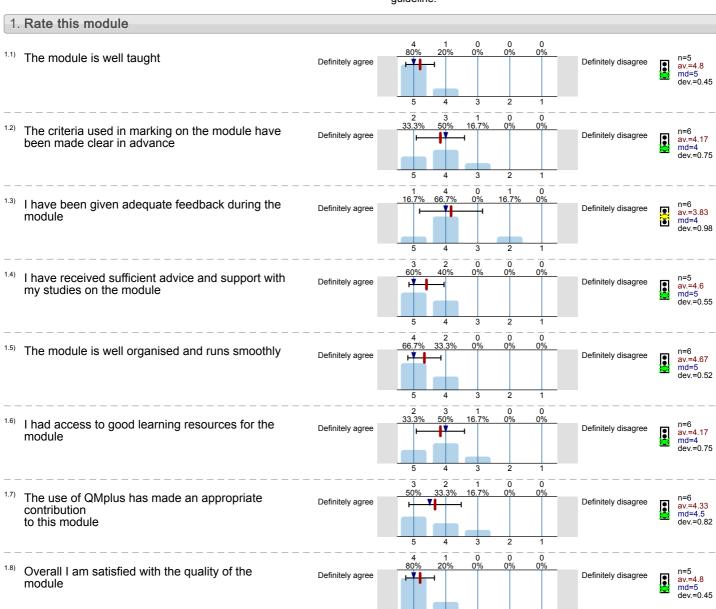

Advanced Geographical Information Systems (GIS) (GEG6132) No. of responses = 10 (83.33%)



## Legend

Question text



n=No. of responses av.=Mean md=Median dev.=Std. Dev. ab.=Abstention



Description of quality symbol

Mean value is below the quality guideline.

Mean is within the range of tolerance for the quality guideline.



Cold Environments (GEG6202) No. of responses = 6 (85.71%)



## Legend

Question text



n=No. of responses av.=Mean md=Median dev.=Std. Dev. ab.=Abstention



Description of quality symbol

Mean value is below the quality guideline.

Mean is within the range of tolerance for the quality guideline.



Development Futures: Mumbai Unbound (GEG6120) No. of responses = 27 (81.82%)



## Legend

Question text



n=No. of responses av.=Mean md=Median dev.=Std. Dev. ab.=Abstention



Description of quality symbol

Mean value is below the quality guideline.

Mean is within the range of tolerance for the quality guideline.



Environmental Hazards (GEG6203) No. of responses = 21 (51.22%)



## Legend

Question text



n=No. of responses av.=Mean md=Median dev.=Std. Dev. ab.=Abstention



Description of quality symbol

Mean value is below the quality guideline.

Mean is within the range of tolerance for the quality guideline.



Geo-ecology and Geo-ecosystems (GEG6222) No. of responses = 11 (64.71%)



# Legend

Question text



n=No. of responses av.=Mean md=Median dev.=Std. Dev. ab.=Abstentio