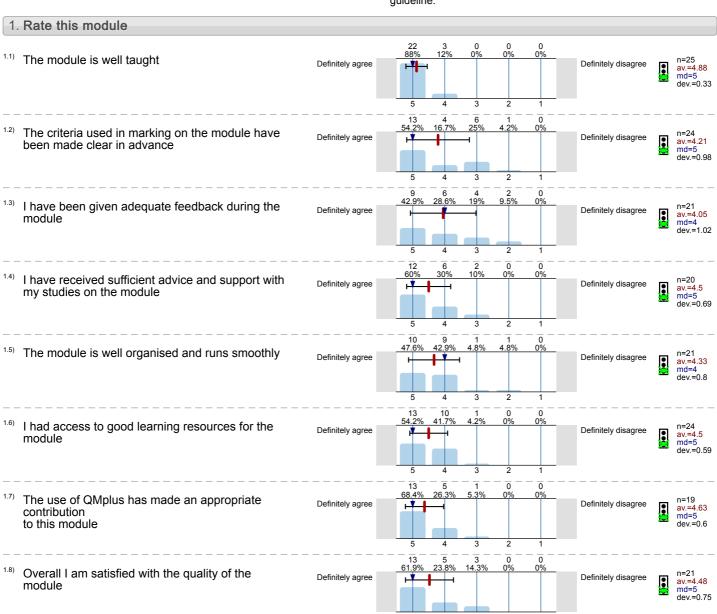

Development Futures: Mumbai Unbound (GEG6120) No. of responses = 27 (81.82%)

## Legend

Question text

n=No. of responses av.=Mean md=Median dev.=Std. Dev. ab.=Abstention

Description of quality symbol

Mean value is below the quality guideline.

Mean is within the range of tolerance for the quality guideline.