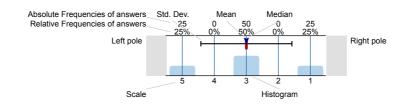

## Legend

Question text

n=No. of responses av.=Mean md=Median dev.=Std. Dev. ab.=Abstention

Description of quality symbol

Mean value is below the quality guideline.

Mean is within the range of tolerance for the quality guideline.

# Legend

Question text

n=No. of responses av.=Mean md=Median dev.=Std. Dev. ab.=Abstention

Description of quality symbol

Mean value is below the quality guideline.

Mean is within the range of tolerance for the quality guideline.