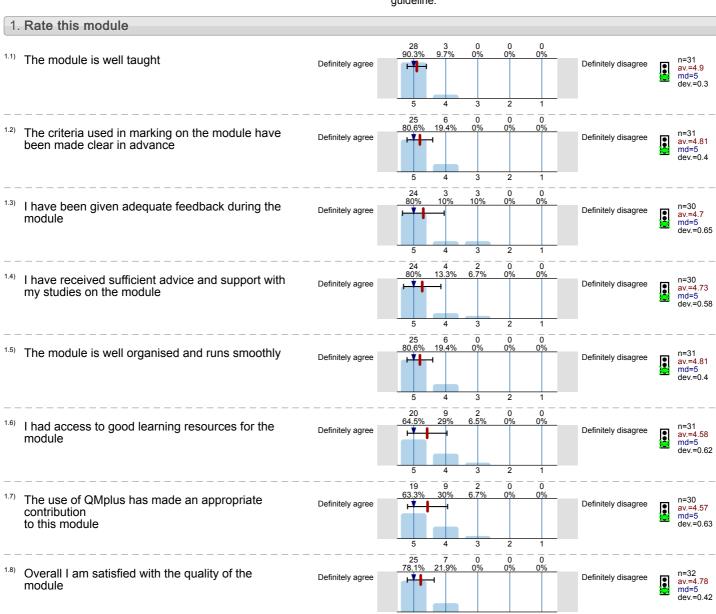

Victorian London: Economy, Society and Culture (GEG6117) No. of responses = 32 (66.67%)