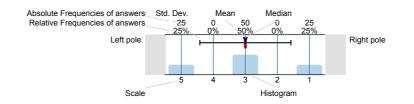

## Legend

Question text

n=No. of responses av.=Mean md=Median dev.=Std. Dev. ab.=Abstention

Description of quality symbol

Mean value is below the quality guideline.

Mean is within the range of tolerance for the quality guideline.