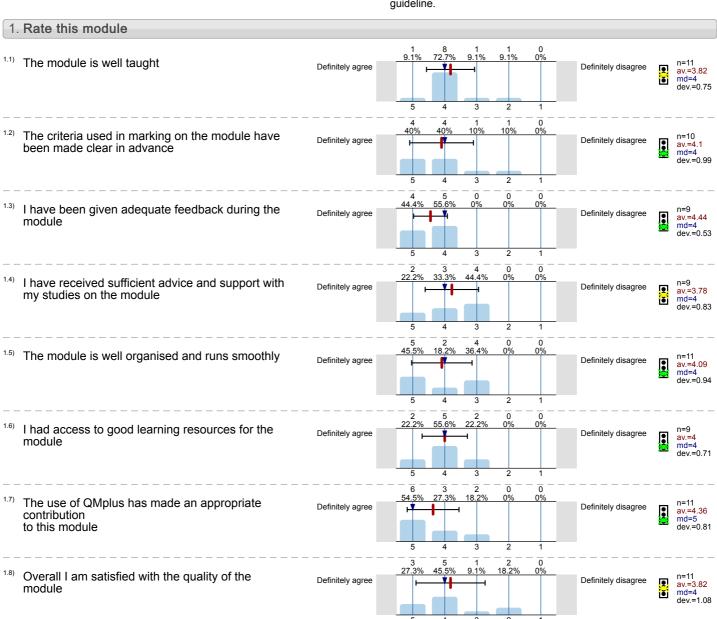

Religion, Belief and Space (GEG6135) No. of responses = 20 (74.07%)

# Legend

Question text

n=No. of responses av.=Mean md=Median dev.=Std. Dev. ab.=Abstention

Description of quality symbol

Mean value is below the quality guideline.

Mean is within the range of tolerance for the quality guideline.