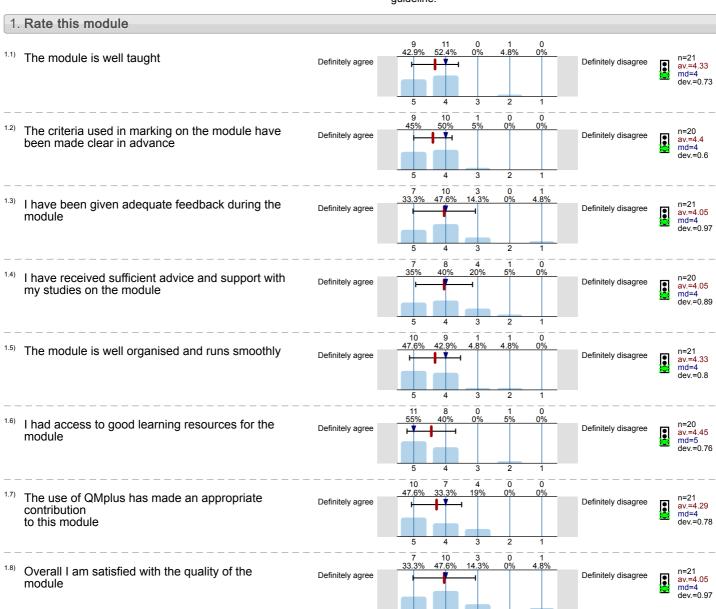

Environmental Hazards (GEG6203) No. of responses = 21 (51.22%)

## Legend

Question text

n=No. of responses av.=Mean md=Median dev.=Std. Dev. ab.=Abstention

Description of quality symbol

Mean value is below the quality guideline.

Mean is within the range of tolerance for the quality guideline.