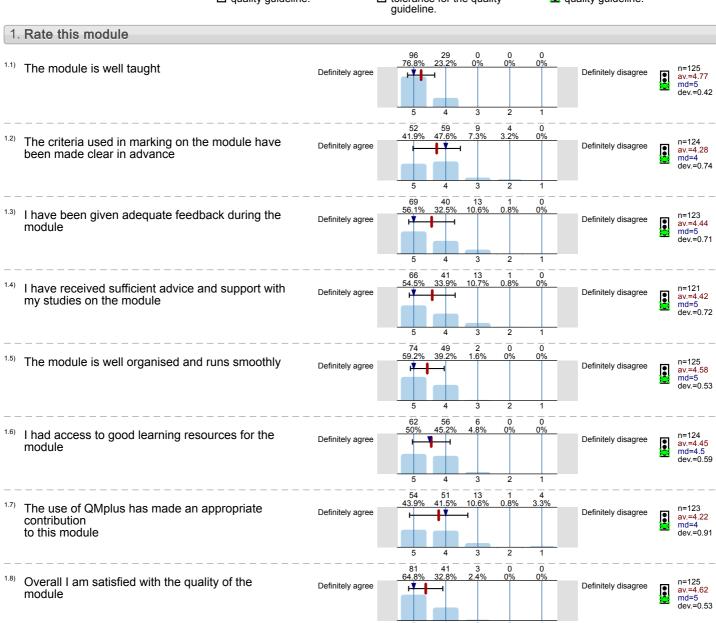

## Unravelling Britain: British History since 1801 (HST4308)

Queen Mary University of London

No. of responses = 125

## Legend

Question text

n=No. of responses av.=Mean md=Median dev.=Std. Dev. ab.=Abstention

Description of quality symbol

Mean is within the range of tolerance for the quality quideline.