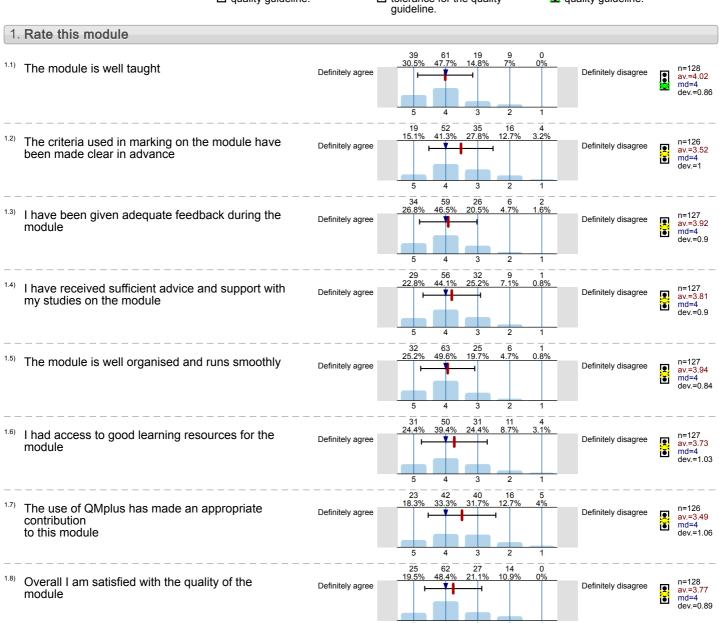

## Building the American Nation: 1756-1900 (HST4310)

No. of responses = 128

## Legend

Question text

n=No. of responses av.=Mean md=Median dev.=Std. Dev. ab.=Abstention

Description of quality symbol

Mean is within the range of tolerance for the quality guideline.