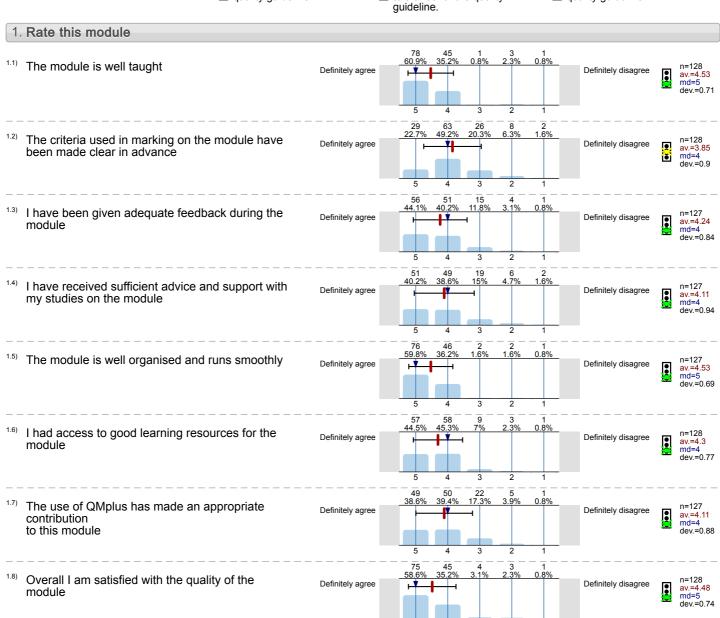

## Legend

Question text

n=No. of responses av.=Mean md=Median dev.=Std. Dev. ab.=Abstention

Description of quality symbol

Mean is within the range of tolerance for the quality guideline.

## Legend

Question text

n=No. of responses av.=Mean md=Median dev.=Std. Dev. ab.=Abstention

Description of quality symbol

Mean is within the range of tolerance for the quality quideline.

## Legend

Question text

n=No. of responses av.=Mean md=Median dev.=Std. Dev. ab.=Abstention

Description of quality symbol

Mean value is below the quality guideline.

Mean is within the range of tolerance for the quality quideline.