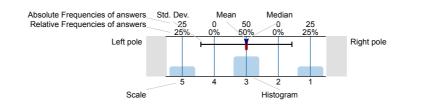

## Legend

Question text

n=No. of responses av.=Mean md=Median dev.=Std. Dev. ab.=Abstention

Description of quality symbol

Mean is within the range of tolerance for the quality guideline.

## Legend

Question text

n=No. of responses av.=Mean md=Median dev.=Std. Dev. ab.=Abstention

Description of quality symbol

Mean is within the range of tolerance for the quality quideline.

## Legend

Question text

n=No. of responses av.=Mean md=Median dev.=Std. Dev. ab.=Abstention

Description of quality symbol

Mean value is below the quality guideline.

Mean is within the range of tolerance for the quality quideline.