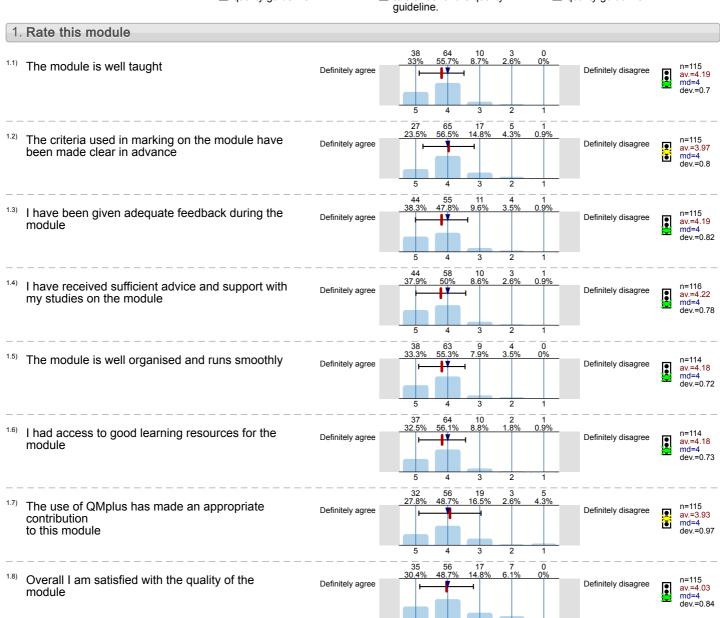

#### The Foundations of Modern Thought: Introduction to Intellectual History (HST4603)

## Legend

Question text

n=No. of responses av.=Mean md=Median dev.=Std. Dev. ab.=Abstention

Description of quality symbol

Mean value is below the quality guideline.

Mean is within the range of tolerance for the quality quideline.