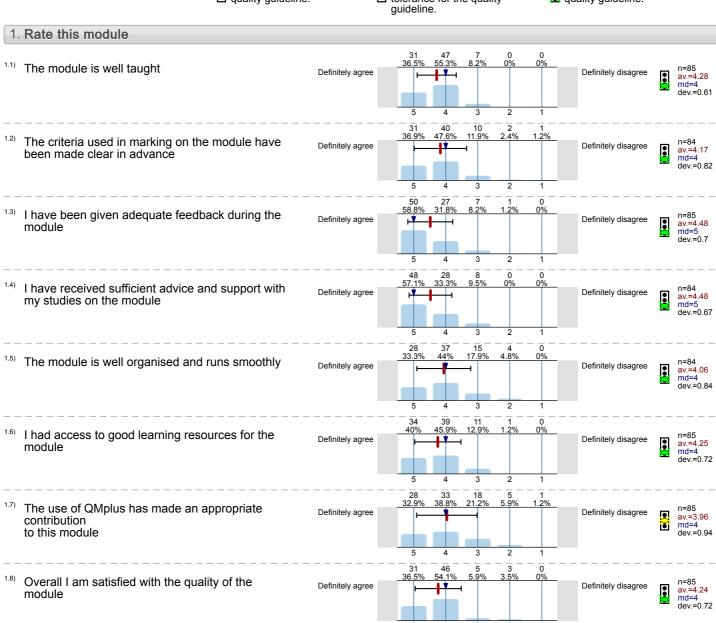

# The Medieval World: Structures and Mentalities (HST4102)

Queen Mary University of London

No. of responses = 85

## Legend

Question text

n=No. of responses av.=Mean md=Median dev.=Std. Dev. ab.=Abstention

Description of quality symbol

Mean is within the range of tolerance for the quality quideline.