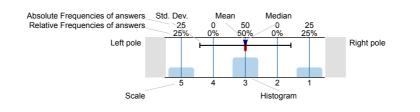

## Legend

Question text

n=No. of responses av.=Mean md=Median dev.=Std. Dev. ab.=Abstention

Description of quality symbol

Mean is within the range of tolerance for the quality quideline.