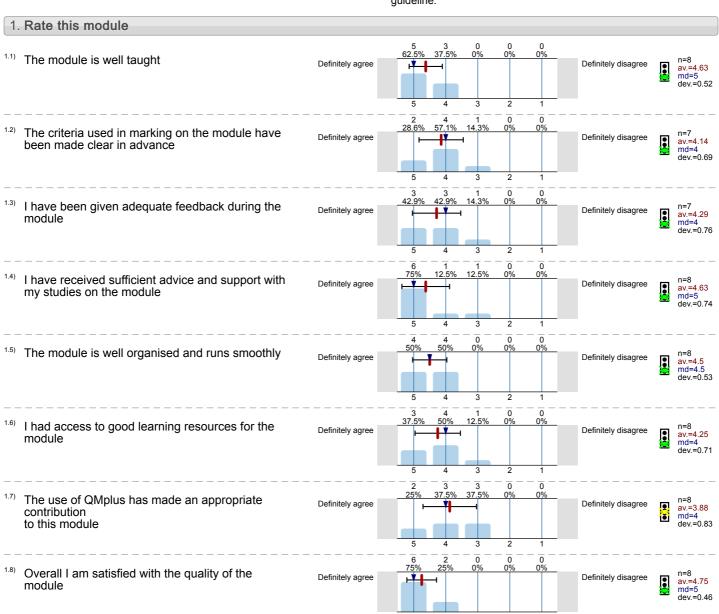

In the Shadow of the French Revolution: Political Thought 1789-1890 (HST7319) No. of responses = 8 (80%)