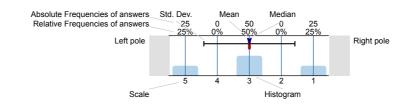

# Legend

Question text

n=No. of responses av.=Mean md=Median dev.=Std. Dev. ab.=Abstention

Description of quality symbol

Mean value is below the quality guideline.

Mean is within the range of tolerance for the quality guideline.

## Legend

Question text

n=No. of responses av.=Mean md=Median dev.=Std. Dev. ab.=Abstention

Description of quality symbol

Mean value is below the quality guideline.

Mean is within the range of tolerance for the quality guideline.

### Legend

Question text

n=No. of responses av.=Mean md=Median dev.=Std. Dev. ab.=Abstention

Description of quality symbol

Mean value is below the quality guideline.

Mean is within the range of tolerance for the quality guideline.