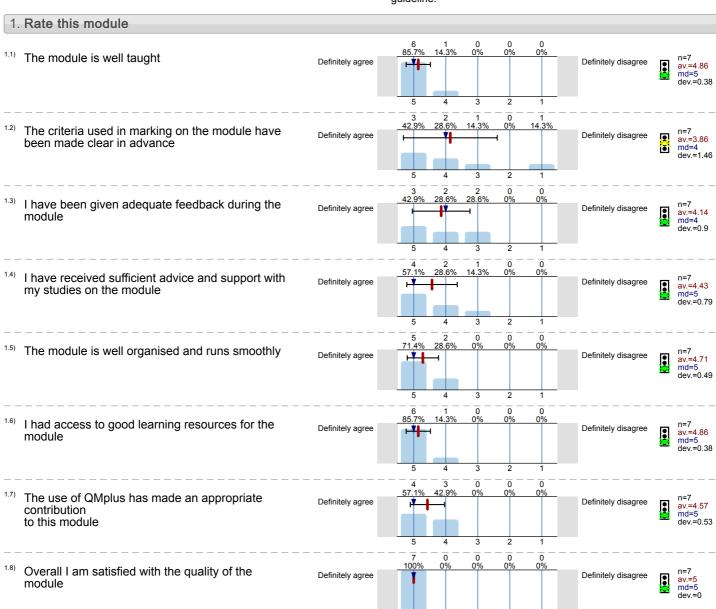

Islam is the Solution? The History of Modern Islamism (HST7326) No. of responses = 7 (100%)

## Legend

Question text

n=No. of responses av.=Mean md=Median dev.=Std. Dev. ab.=Abstention

Description of quality symbol

Mean value is below the quality guideline.

Mean is within the range of tolerance for the quality guideline.