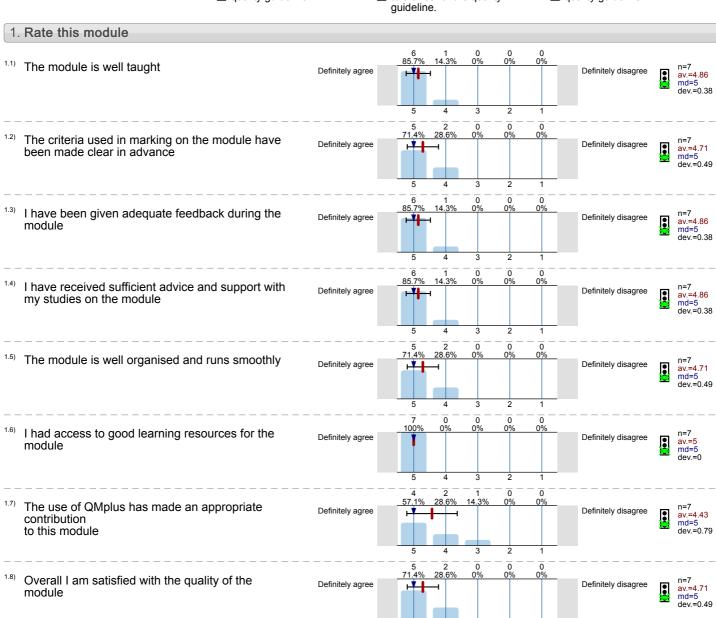

Selfhood and Enlightenment in the Long Eighteenth Century (HST7330) No. of responses = 7 (100%)