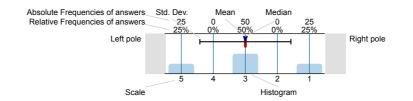

# Legend

Question text

n=No. of responses av.=Mean md=Median dev.=Std. Dev. ab.=Abstention

Description of quality symbol

Mean value is below the quality guideline.

Mean is within the range of tolerance for the quality guideline.

## Legend

Question text

n=No. of responses av.=Mean md=Median dev.=Std. Dev. ab.=Abstention

Description of quality symbol

Mean value is below the quality guideline.

Mean is within the range of tolerance for the quality guideline.

### Legend

Question text

n=No. of responses av.=Mean md=Median dev.=Std. Dev. ab.=Abstention

Description of quality symbol

Mean value is below the quality guideline.

Mean is within the range of tolerance for the quality guideline.

## Legend

Question text

n=No. of responses av.=Mean md=Median dev.=Std. Dev. ab.=Abstention

Description of quality symbol

- Mean value is below the quality guideline.
- Mean is within the range of tolerance for the quality guideline.
- Mean value is within the quality guideline.