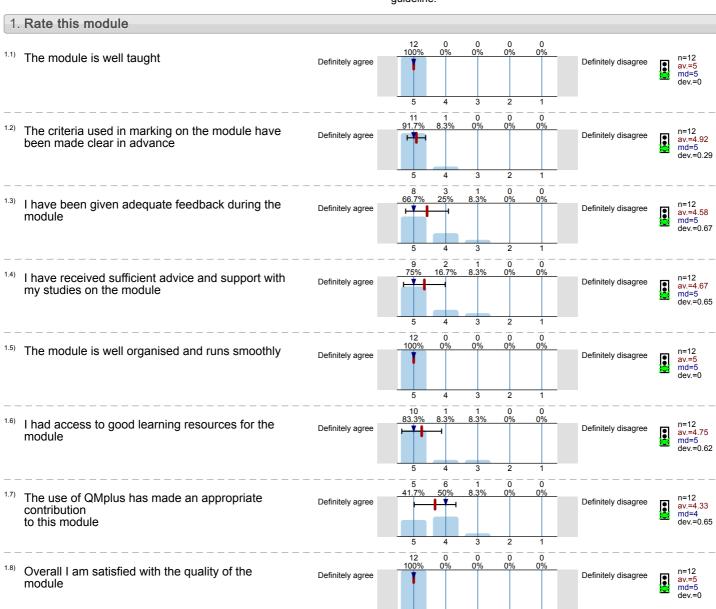

# Legend

Question text

n=No. of responses av.=Mean md=Median dev.=Std. Dev. ab.=Abstention

Description of quality symbol

Mean value is below the quality guideline.

Mean is within the range of tolerance for the quality guideline.