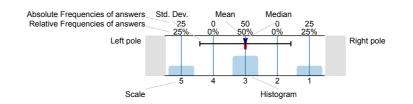

# Legend

Question text

n=No. of responses av.=Mean md=Median dev.=Std. Dev. ab.=Abstention

Description of quality symbol

Mean value is below the quality guideline.

Mean is within the range of tolerance for the quality guideline.

## Legend

Question text

n=No. of responses av.=Mean md=Median dev.=Std. Dev. ab.=Abstention

Description of quality symbol

Mean value is below the quality guideline.

Mean is within the range of tolerance for the quality guideline.

### Legend

Question text

n=No. of responses av.=Mean md=Median dev.=Std. Dev. ab.=Abstention

Description of quality symbol

Mean value is below the quality guideline.

Mean is within the range of tolerance for the quality guideline.