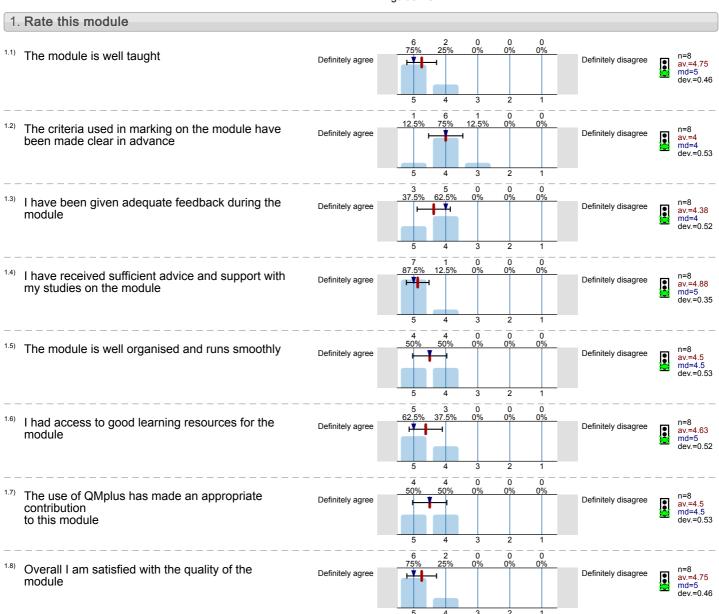

Selfhood and Enlightenment in the Long Eighteenth Century (HST7330) No. of responses = 7 (100%)

## Legend

Question text

n=No. of responses av.=Mean md=Median dev.=Std. Dev. ab.=Abstention

Description of quality symbol

- Mean value is below the quality guideline.
- Mean is within the range of tolerance for the quality guideline.
- Mean value is within the quality guideline.