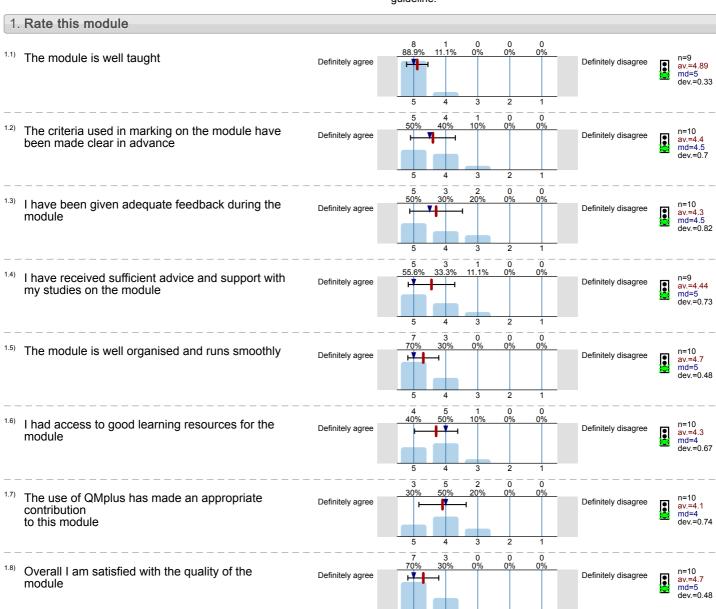

Proust (COM6004) No. of responses = 10 (58.82%)

## Legend

Question text

n=No. of responses av.=Mean md=Median dev.=Std. Dev. ab.=Abstention

Description of quality symbol

Mean value is below the quality guideline.

Mean is within the range of tolerance for the quality guideline.