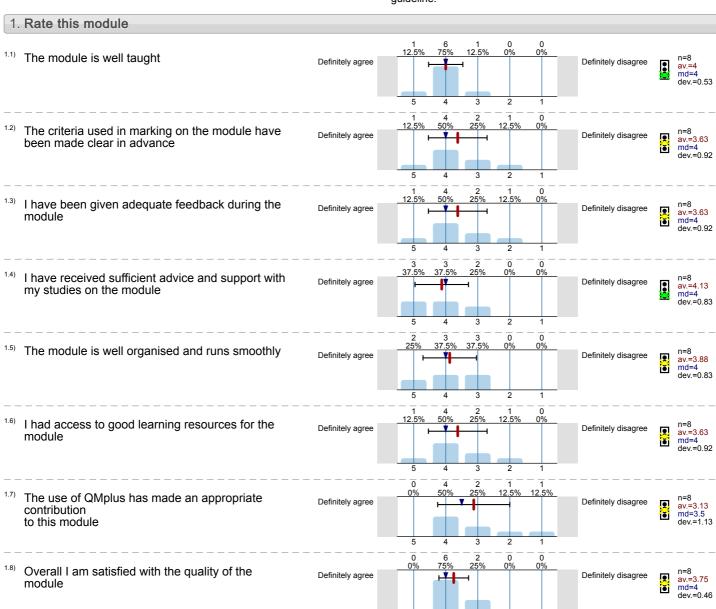

## Legend

Question text

n=No. of responses av.=Mean md=Median dev.=Std. Dev. ab.=Abstention

Description of quality symbol

- Mean value is below the quality guideline.
- Mean is within the range of tolerance for the quality guideline.
- Mean value is within the quality guideline.