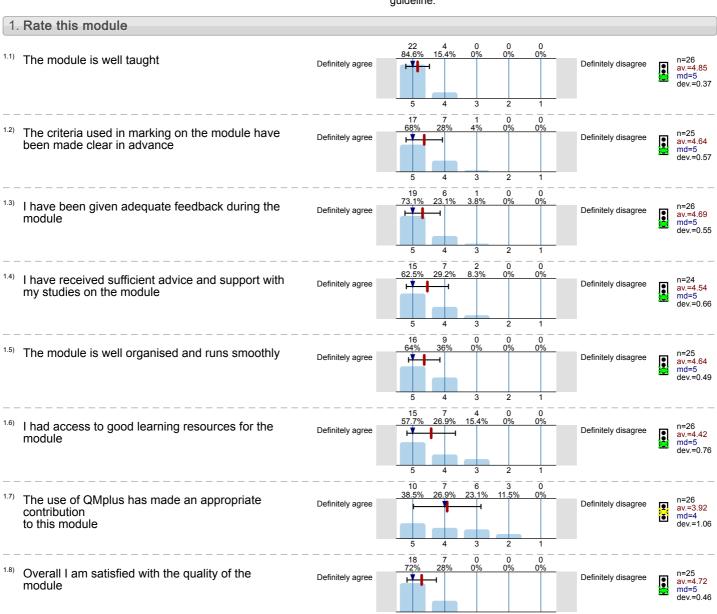

Schools for Scandal: Sexual Fictions from Venus in the Cloister to Venus in Furs (COM606) No. of responses = 26 (83.87%)