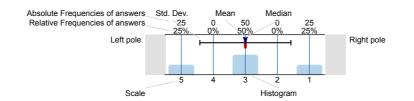

## Legend

Question text

n=No. of responses av.=Mean md=Median dev.=Std. Dev. ab.=Abstention

Description of quality symbol

- Mean value is below the quality guideline.
- Mean is within the range of tolerance for the quality guideline.
- Mean value is within the quality guideline.