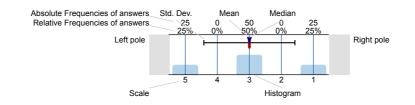

## Legend

Question text

n=No. of responses av.=Mean md=Median dev.=Std. Dev. ab.=Abstention

Description of quality symbol

- Mean value is below the quality guideline.
- Mean is within the range of tolerance for the quality guideline.
- Mean value is within the quality guideline.

## Legend

Question text

n=No. of responses av.=Mean md=Median dev.=Std. Dev. ab.=Abstention

Description of quality symbol

Mean value is below the quality guideline.

Mean is within the range of tolerance for the quality guideline.

### Legend

Question text

n=No. of responses av.=Mean md=Median dev.=Std. Dev. ab.=Abstention

Description of quality symbol

Mean value is below the quality guideline.

Mean is within the range of tolerance for the quality guideline.

# Legend

Question text

n=No. of responses av.=Mean md=Median dev.=Std. Dev. ab.=Abstention

Description of quality symbol

Mean value is below the quality guideline.

Mean is within the range of tolerance for the quality guideline.