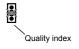

The Mexican Revolution and its Aftermath (COM6009) No. of responses = 10 (100%)

## Legend

Question text

n=No. of responses av.=Mean md=Median dev.=Std. Dev. ab.=Abstention

Description of quality symbol

Mean value is below the quality guideline.

Mean is within the range of tolerance for the quality guideline.