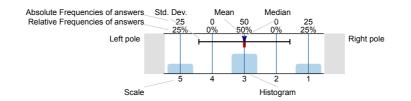

## Legend

Question text

n=No. of responses av.=Mean md=Median dev.=Std. Dev. ab.=Abstention

Description of quality symbol

- Mean value is below the quality guideline.
- Mean is within the range of tolerance for the quality guideline.
- Mean value is within the quality guideline.