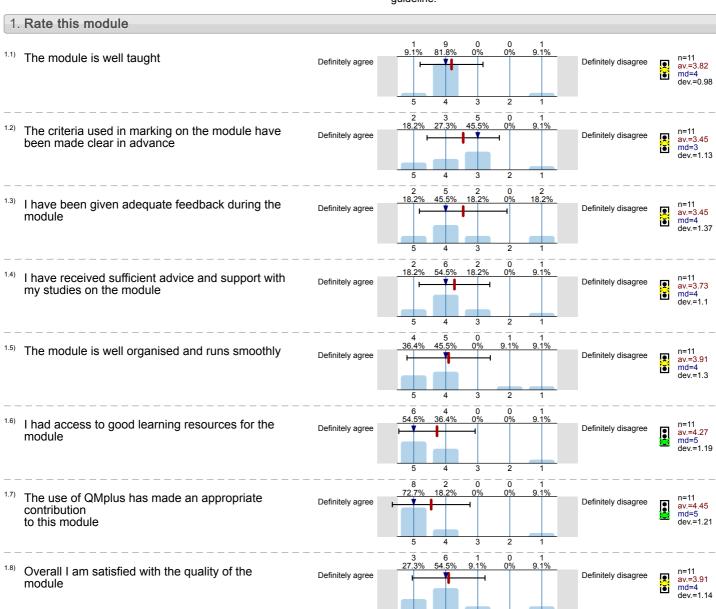

Russian Short Stories: The Twentieth Century (COM6021) No. of responses = 11 (61.11%)

### Legend

Question text

n=No. of responses av.=Mean md=Median dev.=Std. Dev. ab.=Abstention

Description of quality symbol

Mean value is below the quality guideline.

Mean is within the range of tolerance for the quality guideline.