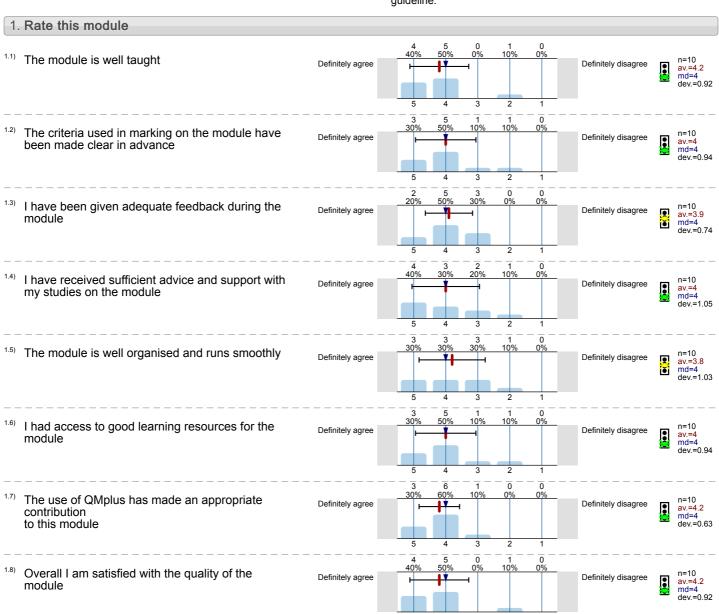

The Scene of Writing (COM300) No. of responses = 39 (72.22%)

# Legend

Question text

n=No. of responses av.=Mean md=Median dev.=Std. Dev. ab.=Abstention

Description of quality symbol

Mean value is below the quality guideline.

Mean is within the range of tolerance for the quality guideline.