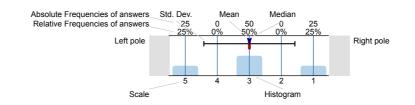

## Legend

Question text

n=No. of responses av.=Mean md=Median dev.=Std. Dev. ab.=Abstention

Description of quality symbol

- Mean value is below the quality guideline.
- Mean is within the range of tolerance for the quality guideline.
- Mean value is within the quality guideline.

## Legend

Question text

n=No. of responses av.=Mean md=Median dev.=Std. Dev. ab.=Abstention

Description of quality symbol

Mean value is below the quality guideline.

Mean is within the range of tolerance for the quality guideline.

### Legend

Question text

n=No. of responses av.=Mean md=Median dev.=Std. Dev. ab.=Abstention

Description of quality symbol

Mean value is below the quality guideline.

Mean is within the range of tolerance for the quality guideline.

# Legend

Question text

n=No. of responses av.=Mean md=Median dev.=Std. Dev. ab.=Abstention

Description of quality symbol

Mean value is below the quality guideline.

Mean is within the range of tolerance for the quality guideline.