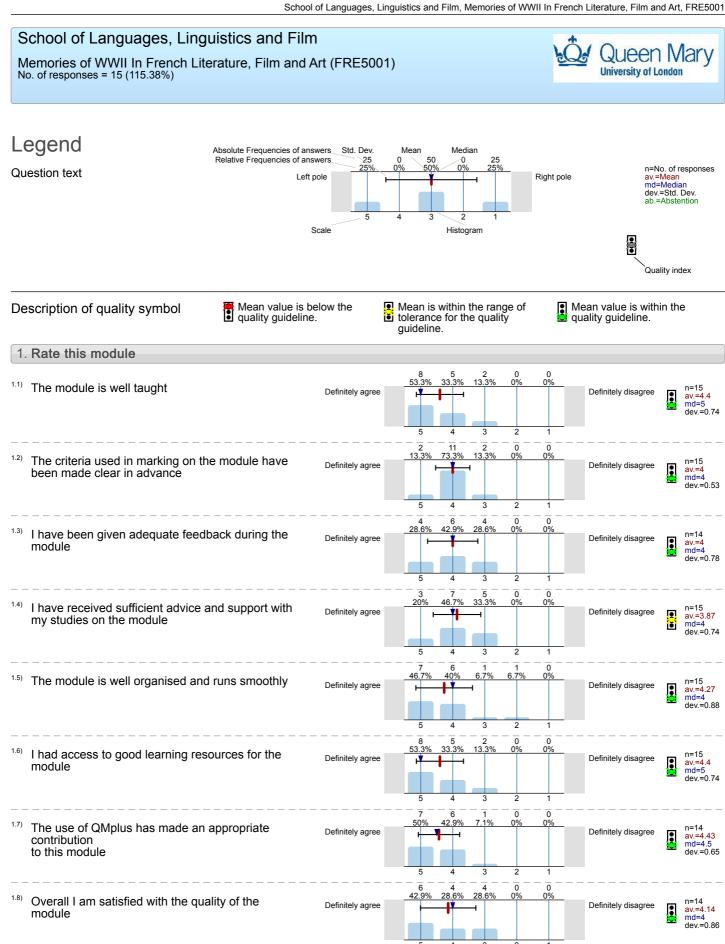

## School of Languages, Linguistics and Film

## Translation into French (FRE5200) No. of responses = 24 (75%)



|             | Absolute Frequencies<br>Relative Frequencies                                | s of answers Std. Dev.<br>s of answers 25<br>Left pole 5<br>Scale | Mean Median<br>0 50 0 25<br>0% 0% 25%<br>4 3 2 1<br>Histogram                                                                                                            | Right pole    | n=No. of responses<br>av.=Mean<br>md=Median<br>dev.=Std. Dev.<br>ab.=Abstention |
|-------------|-----------------------------------------------------------------------------|-------------------------------------------------------------------|------------------------------------------------------------------------------------------