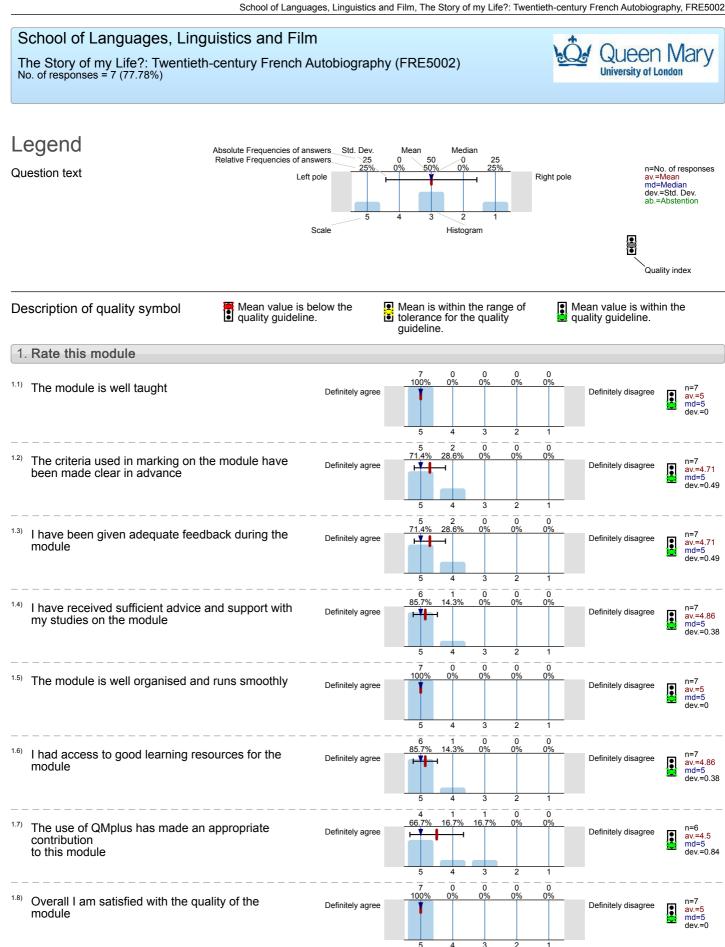

## School of Languages, Linguistics and Film

## Translation into French (FRE5200) No. of responses = 24 (75%)



|             | Absolute Frequencies<br>Relative Frequencies                                | s of answers Std. Dev.<br>s of answers 25<br>Left pole 5<br>Scale | Mean Median<br>0 50 0 25<br>0% 0% 25%<br>4 3 2 1<br>Histogram                                                                                                            | Right pole    | n=No. of responses<br>av.=Mean<br>md=Median<br>dev.=Std. Dev.<br>ab.=Abstention |
|-------------|-----------------------------------------------------------------------------|-------------------------------------------------------------------|--------------------------------------------------------------------------------------------