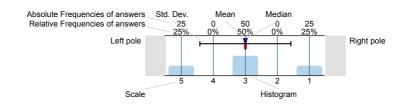

## Legend

Question text

n=No. of responses av.=Mean md=Median dev.=Std. Dev. ab.=Abstention

Description of quality symbol

Mean value is below the quality guideline.

Mean is within the range of tolerance for the quality guideline. Mean value is within the quality guideline.