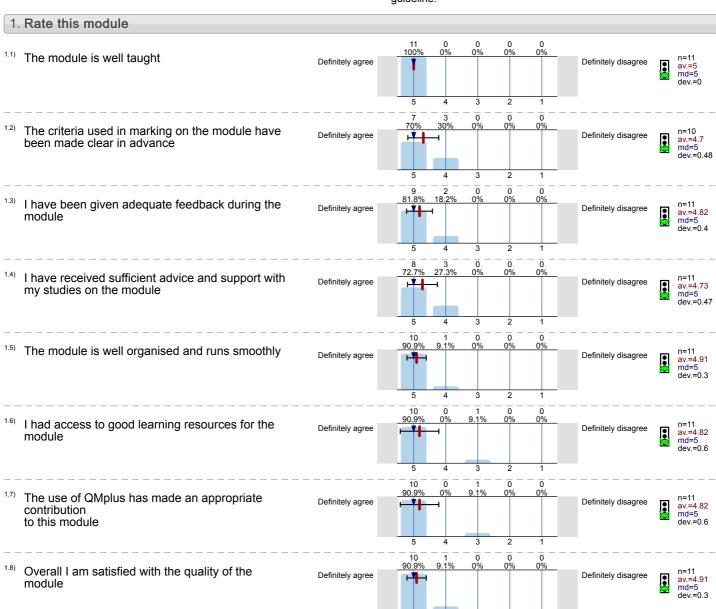

Advanced Oral Competence in French (FRE407) No. of responses = 11 (100%)

## Legend

Question text

n=No. of responses av.=Mean md=Median dev.=Std. Dev. ab.=Abstention

Description of quality symbol

Mean value is below the quality guideline.

Mean is within the range of tolerance for the quality guideline. Mean value is within the quality guideline.