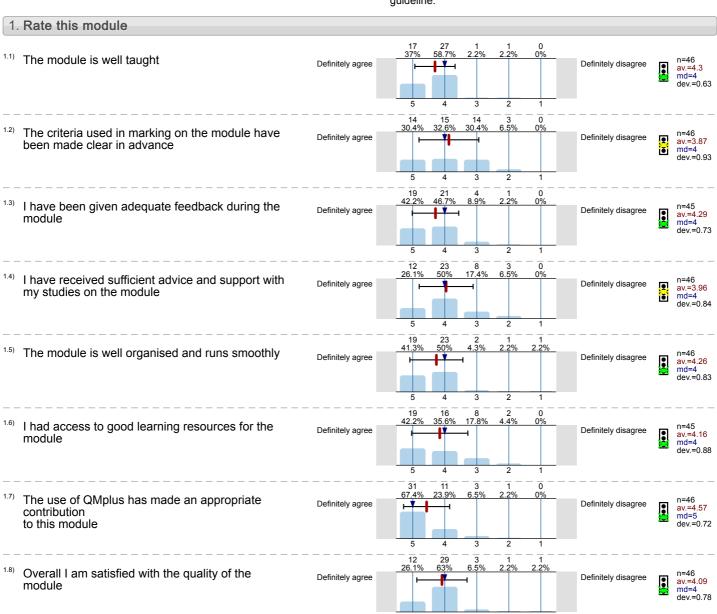

Mean value is within the quality guideline.

French I (FRE411) No. of responses = 46 (77.97%)

## Legend

Question text

n=No. of responses av.=Mean md=Median dev.=Std. Dev. ab.=Abstention

Description of quality symbol

Mean value is below the quality guideline.

Mean is within the range of tolerance for the quality guideline. Mean value is within the quality guideline.