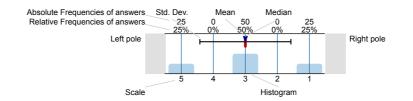

## Legend

Question text

n=No. of responses av.=Mean md=Median dev.=Std. Dev. ab.=Abstention

Description of quality symbol

Mean value is below the quality guideline.

Mean is within the range of tolerance for the quality guideline. Mean value is within the quality guideline.

## Legend

Question text

n=No. of responses av.=Mean md=Median dev.=Std. Dev. ab.=Abstention

Description of quality symbol

Mean value is below the quality guideline.

Mean is within the range of tolerance for the quality guideline.

# Legend

Question text

n=No. of responses av.=Mean md=Median dev.=Std. Dev. ab.=Abstention

Description of quality symbol

Mean value is below the quality guideline.

Mean is within the range of tolerance for the quality guideline. Mean value is within the quality guideline.

## Legend

Question text

n=No. of responses av.=Mean md=Median dev.=Std. Dev. ab.=Abstention

Description of quality symbol

- Mean value is below the quality guideline.
- Mean is within the range of tolerance for the quality guideline.
- Mean value is within the quality guideline.