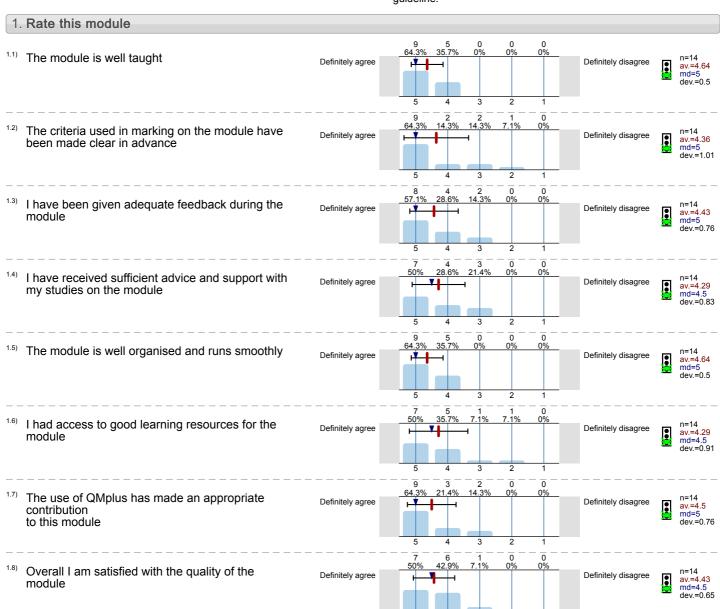

within the range of tolerance for the quality guideline. Mean value is within the quality guideline.



French III (FRE452) No. of responses = 18 (81.82%)



# Legend

Question text



n=No. of responses av.=Mean md=Median dev.=Std. Dev. ab.=Abstention



Description of quality symbol

Mean value is below the quality guideline.

Mean is within the range of tolerance for the quality guideline. Mean value is within the quality guideline.



Translation into French (FRE403) No. of responses = 14 (82.35%)



## Legend

Question text



n=No. of responses av.=Mean md=Median dev.=Std. Dev. ab.=Abstention



Description of quality symbol

- Mean value is below the quality guideline.
- Mean is within the range of tolerance for the quality guideline.
- Mean value is within the quality guideline.