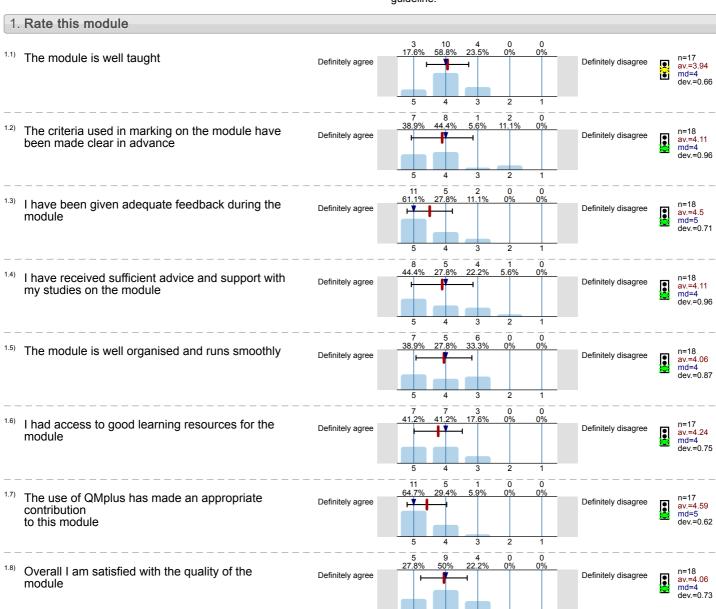

French III (FRE452) No. of responses = 18 (81.82%)

# Legend

Question text

n=No. of responses av.=Mean md=Median dev.=Std. Dev. ab.=Abstention

Description of quality symbol

Mean value is below the quality guideline.

Mean is within the range of tolerance for the quality guideline. Mean value is within the quality guideline.