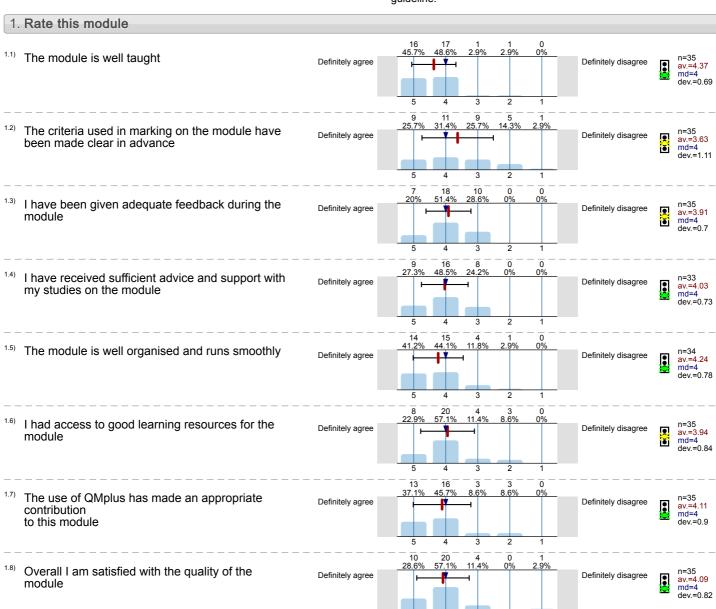

Advanced Oral Competence in French (FRE407) No. of responses = 11 (100%)



## Legend

Question text



n=No. of responses av.=Mean md=Median dev.=Std. Dev. ab.=Abstention



Description of quality symbol

Mean value is below the quality guideline.

Mean is within the range of tolerance for the quality guideline. Mean value is within the quality guideline.



5

French Foundations (FRE468) No. of responses = 35 (67.31%)



## Legend

Question text



n=No. of responses av.=Mean md=Median dev.=Std. Dev. ab.=Abstention



Description of quality symbol

Mean value is below the quality guideline.

Mean is within the range of tolerance for the quality guideline.

Mean value is within the quality guideline.



French I (FRE411) No. of responses = 46 (77.97%)



## Legend

Question text



n=No. of responses av.=Mean md=Median dev.=Std. Dev. ab.=Abstention



Description of quality symbol

Mean value is below the quality guideline.

Mean is within the range of tolerance for the quality guideline. Mean value is within the quality guideline.



French III (FRE452) No. of responses = 18 (81.82%)



# Legend

Question text



n=No. of responses av.=Mean md=Median dev.=Std. Dev. ab.=Abstention



Description of quality symbol

Mean value is below the quality guideline.

Mean is within the range of tolerance for the quality guideline. Mean value is within the quality guideline.



Translation into French (FRE403) No. of responses = 14 (82.35%)



## Legend

Question text



n=No. of responses av.=Mea