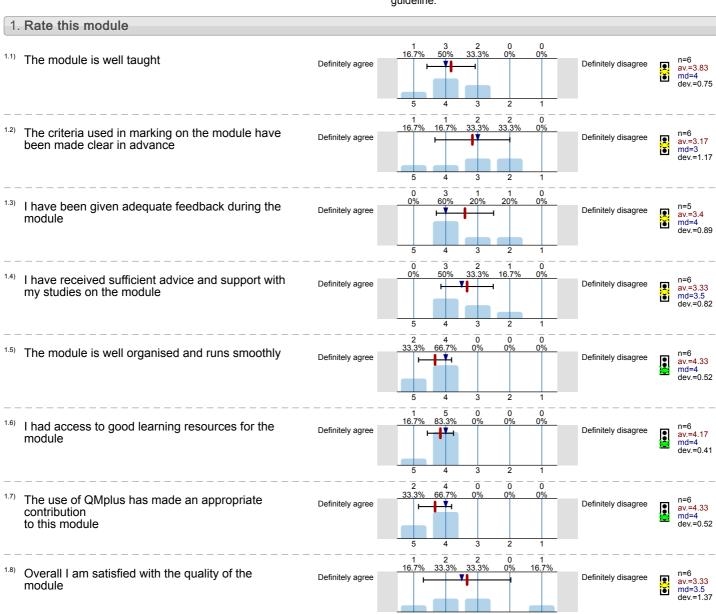

## School of Languages, Linguistics and Film

The (Re-)Birth of Tragedy: Schiller, Nietzsche and other Legacies (GER4022) No. of responses = 6(75%)