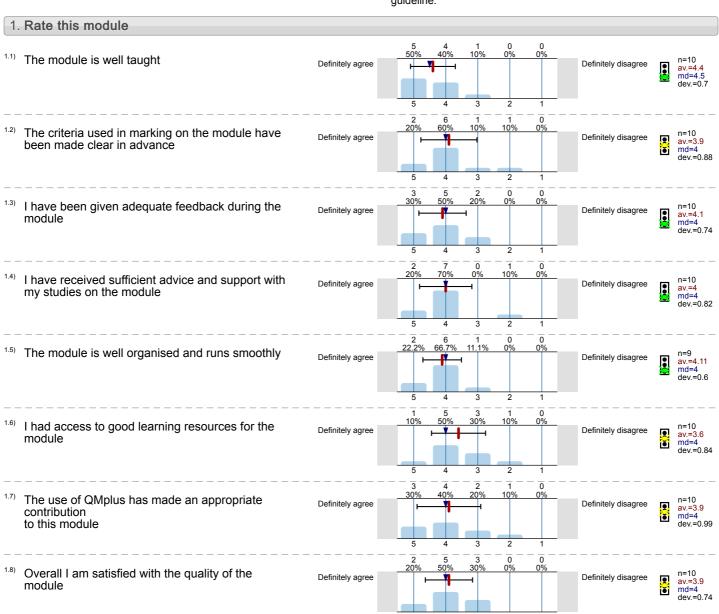

## School of Languages, Linguistics and Film

Austria Today (GER4200) No. of responses = 10 (71.43%)