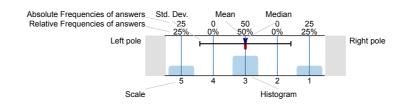

## Legend

Question text

n=No. of responses av.=Mean md=Median dev.=Std. Dev. ab.=Abstention

Description of quality symbol

Mean value is below the quality guideline.

Mean is within the range of tolerance for the quality guideline. Mean value is within the quality guideline.

## Legend

Question text

n=No. of responses av.=Mean md=Median dev.=Std. Dev. ab.=Abstention

Description of quality symbol

- Mean value is below the quality guideline.
- Mean is within the range of tolerance for the quality guideline.
- Mean value is within the quality guideline.