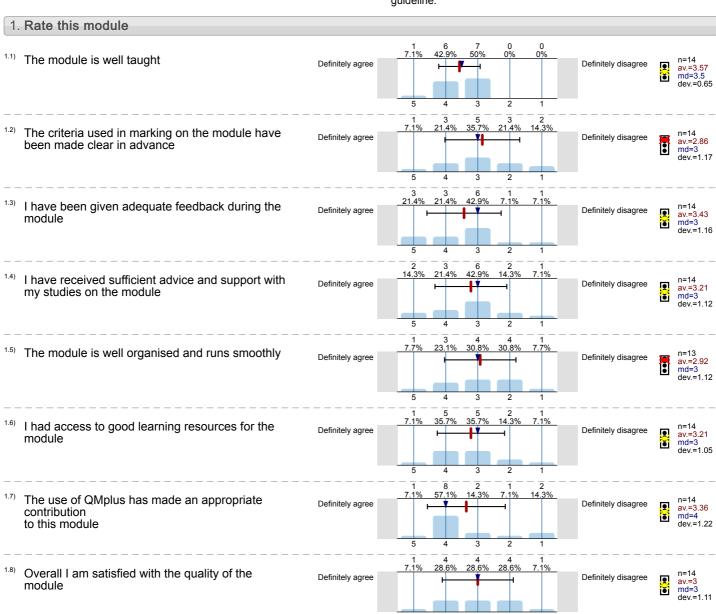

## School of Languages, Linguistics and Film

German III (GER061) No. of responses = 14 (93.33%)

## Legend

Question text

n=No. of responses av.=Mean md=Median dev.=Std. Dev. ab.=Abstention

Description of quality symbol

Mean value is below the quality guideline.

Mean is within the range of tolerance for the quality guideline.

Mean value is within the quality guideline.