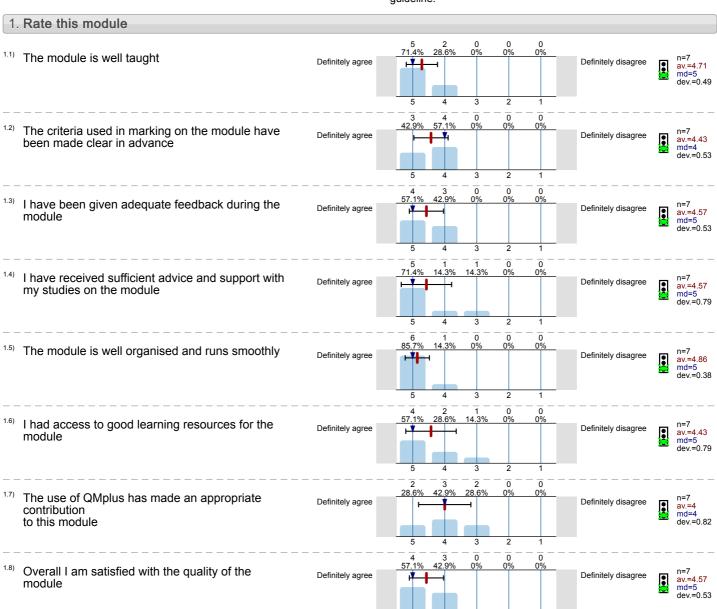

## School of Languages, Linguistics and Film

German Sociolinguistics (GER629) No. of responses = 7 (46.67%)