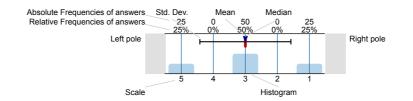

## Legend

Question text

n=No. of responses av.=Mean md=Median dev.=Std. Dev. ab.=Abstention

Description of quality symbol

- Mean value is below the quality guideline.
- Mean is within the range of tolerance for the quality guideline.
- Mean value is within the quality guideline.