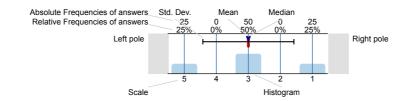

## Legend

Question text

n=No. of responses av.=Mean md=Median dev.=Std. Dev. ab.=Abstention

Description of quality symbol

Mean value is below the quality guideline.

Mean is within the range of tolerance for the quality guideline.