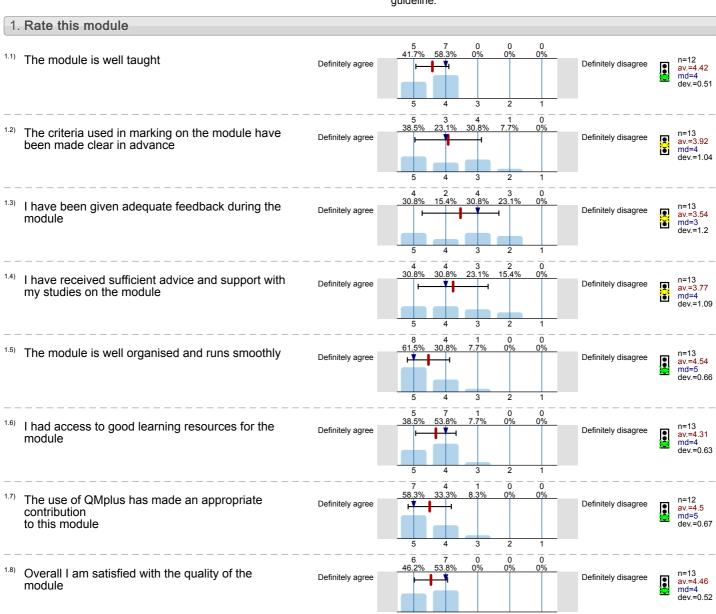

## School of Languages, Linguistics and Film

Re-Viewing the Spanish Civil War (HSP100) No. of responses = 13 (59.09%)