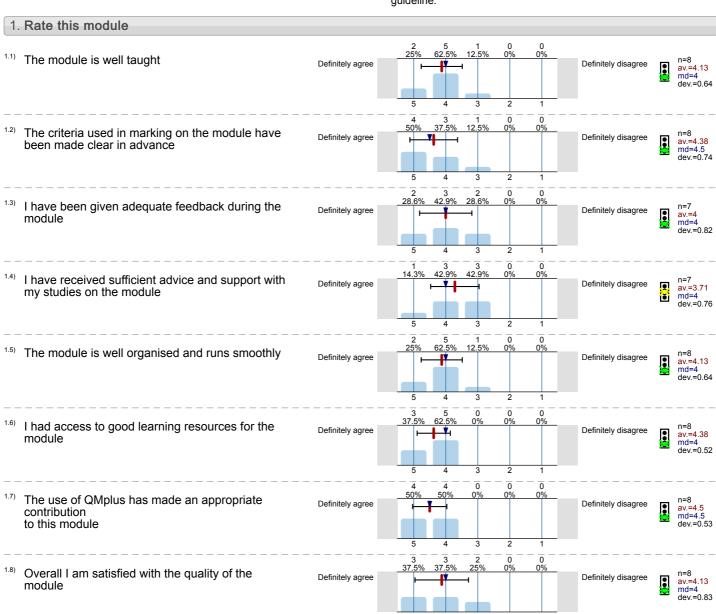

## School of Languages, Linguistics and Film

Brazilian Cinematic Cities: Regional and Historical Diversity (POR4032) No. of responses = 8 (47.06%)

## Legend

Question text

n=No. of responses av.=Mean md=Median dev.=Std. Dev. ab.=Abstention

Description of quality symbol

Mean value is below the quality guideline.

Mean is within the range of tolerance for the quality guideline.