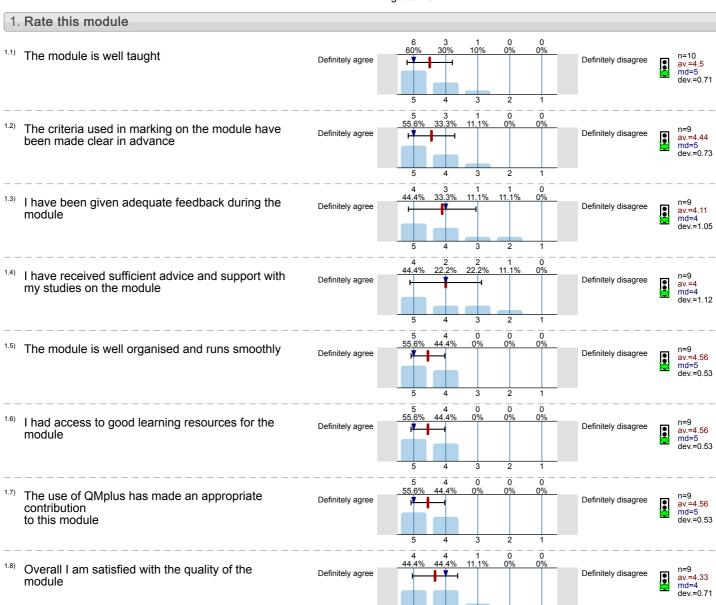

## School of Languages, Linguistics and Film

The Mexican Revolution and its Aftermath (HSP6009) No. of responses = 10 (83.33%)

## Legend

Question text

n=No. of responses av.=Mean md=Median dev.=Std. Dev. ab.=Abstention

Description of quality symbol

Mean value is below the quality guideline.

Mean is within the range of tolerance for the quality guideline. Mean value is within the quality guideline.