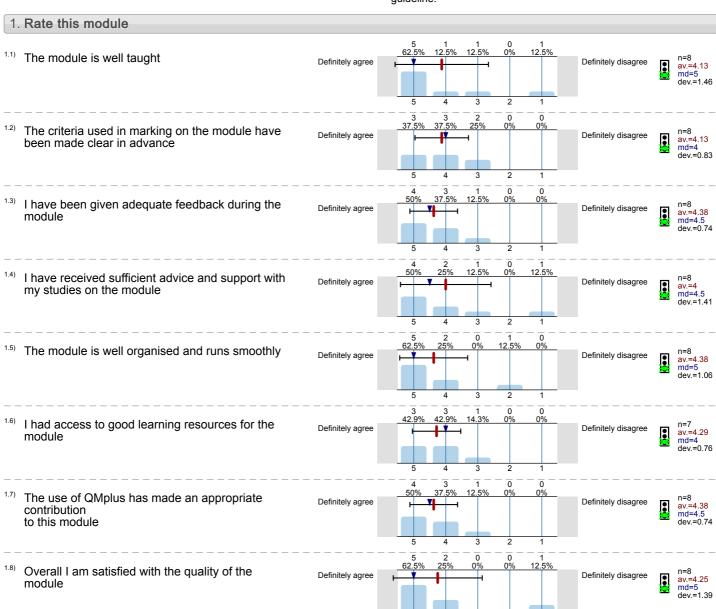

## School of Languages, Linguistics and Film

War, Humour and Love in Medieval Spanish Literature (HSP306) No. of responses = 8 (80%)